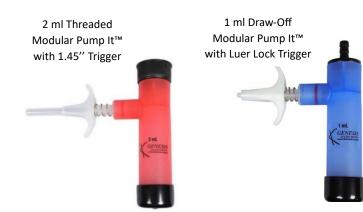

## Modular Pump It™

The Genesis Instruments Modular Pump It<sup>™</sup> is an accurate and rapid dispensing instrument used to deliver liquid nutritionals or vaccines by means of injection, oral, intranasal or topical administration. Manufacturers can assemble their specific pump method using the multiple component system. A variety of threaded or draw-off configurations and custom colors are available.

| PRODUCT DESCRIPTION                                   |  |  |
|-------------------------------------------------------|--|--|
| 1 ml Draw-Off Modular Pump It™ with Luer Lock Trigger |  |  |
| 1 ml Draw-Off Modular Pump It™ with 1.45″ Trigger     |  |  |
| 2 ml Draw-Off Modular Pump It™ with Luer Lock Trigger |  |  |
| 2 ml Draw-Off Modular Pump It™ with 4″ Trigger        |  |  |
| 1 ml Threaded Modular Pump It™ with Luer Lock Trigger |  |  |
| 1 ml Threaded Modular Pump It™ with 1" Trigger        |  |  |
| 1 ml Threaded Modular Pump It™ with 4″ Trigger        |  |  |
| 2 ml Threaded Modular Pump It™ with Luer Lock Trigger |  |  |
| 2 ml Threaded Modular Pump It™ 1″ Trigger             |  |  |
| 2 ml Threaded Modular Pump It™ with 1.45" Trigger     |  |  |
| 2 ml Threaded Modular Pump It™ 4″ Trigger             |  |  |