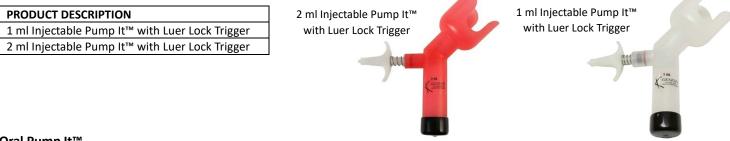

## Injectable Pump It™

The Genesis Instruments Injectable Pump It<sup>™</sup> is a low cost vaccination instrument with a fixed dosage volume ranging from 0 ml to 2 ml. Dosage / actuation is fixed with accuracy of less than 3% error. The unique 45-degree design balances weight for an accurate injection. This instrument is ideal when using 60 cc or 120 cc plastic serum bottles, as well as 100 cc glass serum bottles.