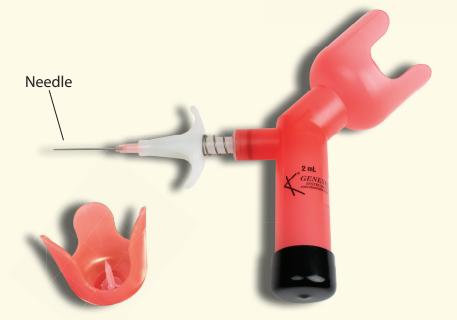

## Injectable Pump It<sup>™</sup>

The Genesis Instruments Injectable Pump It<sup>™</sup> is a low cost vaccination instrument with a fixed dosage volume ranging from 0 ml to 2 ml. Dosage / actuation is fixed with accuracy of less than 3% error. The Injectable Pump It<sup>™</sup> has a unique design with the bottle mounted on a 45-degree angle with a self-contained vented spike. The 45-degree design balances weight for an accurate injection. This instrument is ideal when using 60 cc or 120 cc plastic serum bottles, as well as 100 cc glass serum bottles.