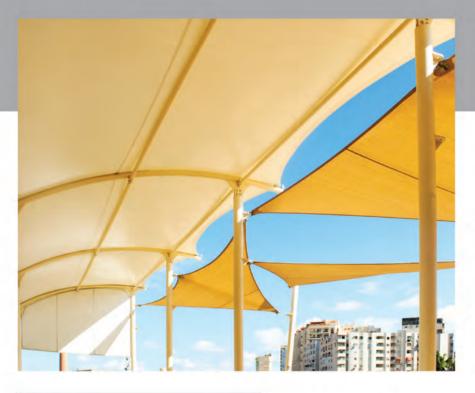

Year: 2018



### ASMAK RESTAURANT

Area: 140 m<sup>2</sup>

Location : North Coast Description : Hyper Fabric Type : HDPE



# CAFE & RESTAURANTS





### SCALA CAFÉ

Area: 63 m<sup>2</sup>

Location : Alexandria Description : Sails Fabric Type : HDPE

Implementation Year: 2017

### PANORAMA CAFÉ

Area: 165 m<sup>2</sup>

Location : Alexandria Description : Sails Fabric Type : HDPE







#### **EL-SADAT CLUB**



Area: 420 m<sup>2</sup>

Location : El sadat city Description : Sails Fabric Type : HDPE

Implementation Year: 2019

#### **ASWAN ACADEMY**

Area: 200 m<sup>2</sup> Location: Aswan

Description : Space truss Fabric Type : HDPE

Implementation Year: 2019





#### **LAGOON CLUB**

Area: 850 m<sup>2</sup>

Location : Alexandria Description : Hyper Fabric Type : HDPE

# **CLUBS**





#### **OLYMPIC CLUB**

Area: 264 m<sup>2</sup>

Location : Alexandria Description : SAILS Fabric Type : HDPE

Implementation Year: 2018



#### **PHARMACY ACADEMY**

Area: 240 m<sup>2</sup>

Location : Alexandria Description : Sails Fabric Type : HDPE

#### **SPECIFICATIONS**

#### **CONNECTIONS**

yarn construction pattern temperature range (c°) Roll length (m) Roll width (m) Nominal fabric mass (gsm)(AS 2001.2.13) Approximate thickness (mm) Tensile strength - warp (N/50mm)(AS 2001.2.3.1) Elongation at break - warp(%)(AS2001.2.3.2) Tensile strength - weft (N/50mm)(AS 2001.2.3.1) Elongation at break - weft(%)(AS2001.2.3.2) Wing tear - warp (mean)(AS2001.2.10) Wing tear - weft (mean)(AS2001.2.10) Burst pressure (kPa)(AS2001.2.19) Burst force (N)(AS2001.2.19) Flammability index (range0-1