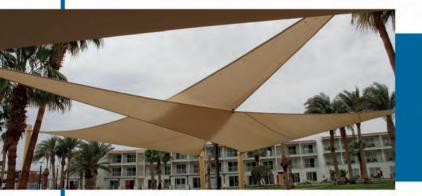

### **ALBATROS**

Area : 600 m²

Location : Hurghada Description : truss Fabric Type : HDPE

Fabric Type: HDPE
Implementation Year: 2020

Area : 200 m<sup>2</sup>

Location : Hurghada Description : Sails Fabric Type : HDPE

#### **SERENITY**

Area: 100 M

Location : Hurghada Description : Chapeau Fabric Type : HDPE

Implementation Year: 2019

Area: 760 M

Location : Hurghada Description : Sails Fabric Type : HDPE

Implementation Year: 2019