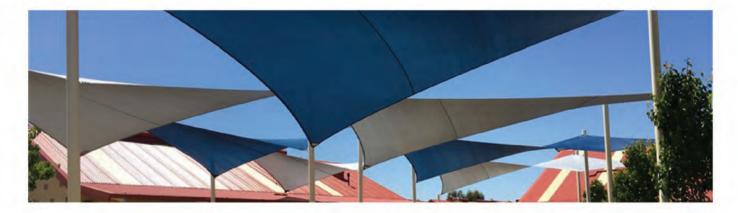

#### **TYPES OF SHADING**

SAILS **UMBERLLA** 

**PYRAMID** 

**PARKING** 

#### **OLYMPIC CLUB**

Area: 264 m<sup>2</sup>

Location : Alexandria Description : SAILS Fabric Type : HDPE

Implementation Year: 2018