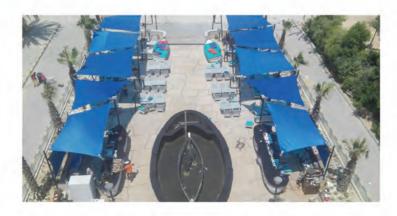

#### **SERENITY**

Area: 100 M

Location : Hurghada Description : Chapeau Fabric Type : HDPE

Implementation Year: 2019

Area: 760 M

Location : Hurghada Description : Sails Fabric Type : HDPE

Implementation Year: 2019