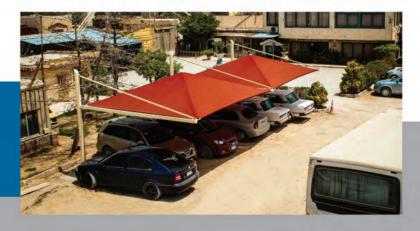

# **PARKING**

MSC Parking

Area: 210 M

Location : Alexandria Description : Parking Fabric Type : HDPE