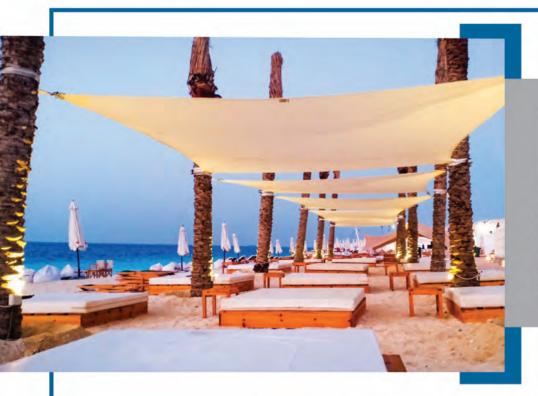

**EL-NORAS** 

Area: 350 M

Location : Portsaid Description : Hyper Fabric Type : HDPE





## RIVIERA PLAZA

Location: Hurghada
Description: HYPER
Fabric Type: HDPE
Implementation Year: 2019



Area: 80 m<sup>2</sup>

Location : Hurghada Description: sails Fabric Type : HDPE



# **RESORTS**

# RIVIERA PLAZA

Area : 134 m²

Location : Hurghada Description : sails & truss

Fabric Type: HDPE

Implementation Year: 2019







## RIVIERA PLAZA

Area: 200 m<sup>2</sup>

Location : Hurghada Description : Zigzag Fabric Type : HDPE



# ALBATROS













ALBATROS



### **MARSEILIA**

Area: 440 m<sup>2</sup>

Location : North coast Description : Sails Fabric Type : HDPE

Implementation Year: 2019





Area : 161 m<sup>2</sup>

Location : North coast Description : Zigzag Fabric Type : HDPE





## MARSEILIA

Area:135 m<sup>2</sup>

Location : North coast Description : HYPER Fabric Type : HDPE

Implementation Year: 2019

### MARSEILIA (MANTA)



Area:  $33 \text{ m}^2$ 

Location : North coast Description : Manta Fabric Type : HDPE



# **VILLAS**





### VILLAS



Area: 48.2 m<sup>2</sup>

Location : Borg Al Arab Description : Sails Fabric Type : HDPE







# SCHOOL





#### KIDS PARK

Area: 63 m<sup>2</sup>

Location : Alexandria Description : Sails Fabric Type : HDPE

Implementation Year: 2017



# AL ASFORI SCHOOL

Area: 220 m<sup>2</sup>
Location: Portsaid
Description: Pyramids
Fabric Type: HDPE