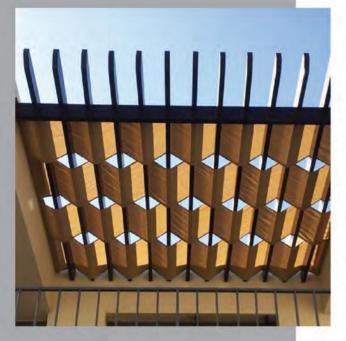

bric Type : HDPE



# **RESORTS**

# RIVIERA PLAZA

Area : 134 m²

Location : Hurghada Description : sails & truss

Fabric Type: HDPE

Implementation Year: 2019







## RIVIERA PLAZA

Area: 200 m<sup>2</sup>

Location : Hurghada Description : Zigzag Fabric Type : HDPE



# ALBATROS













ALBATROS



### **MARSEILIA**

Area: 440 m<sup>2</sup>

Location : North coast Description : Sails Fabric Type : HDPE

Implementation Year: 2019





Area : 161 m<sup>2</sup>

Location : North coast Description : Zigzag Fabric Type : HDPE





## MARSEILIA

Area:135 m<sup>2</sup>

Location : North coast Description : HYPER Fabric Type : HDPE

Implementation Year: 2019

### MARSEILIA (MANTA)



Area:  $33 \text{ m}^2$ 

Location : North coast Description : Manta Fabric Type : HDPE



# **VILLAS**





### VILLAS



Area: 48.2 m<sup>2</sup>

Location : Borg Al Arab Description : Sails Fabric Type : HDPE







# SCHOOL





#### KIDS PARK

Area: 63 m<sup>2</sup>

Location : Alexandria Description : Sails Fabric Type : HDPE

Implementation Year: 2017



# AL ASFORI SCHOOL

Area: 220 m<sup>2</sup>
Location: Portsaid
Description: Pyramids
Fabric Type: HDPE