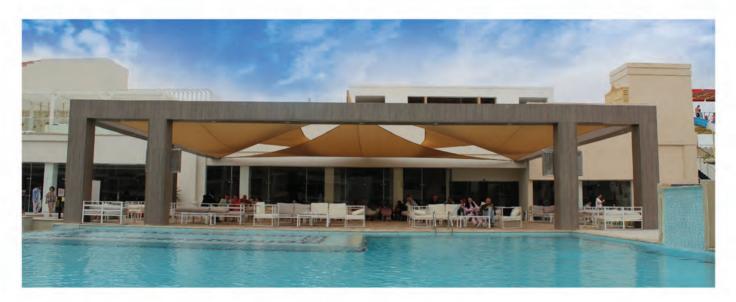

### **BALBAA RESTAURANT**

Area: 388 m<sup>2</sup>

Location : North Coast Description : Chapeau Fabric Type : HDPE

Implementation Year: 2018

#### **SERENITY**

Area: 100 M

Location : Hurghada Description : Chapeau Fabric Type : HDPE

Implementation Year: 2019

Area: 760 M

Location : Hurghada Description : Sails Fabric Type : HDPE

Implementation Year: 2019