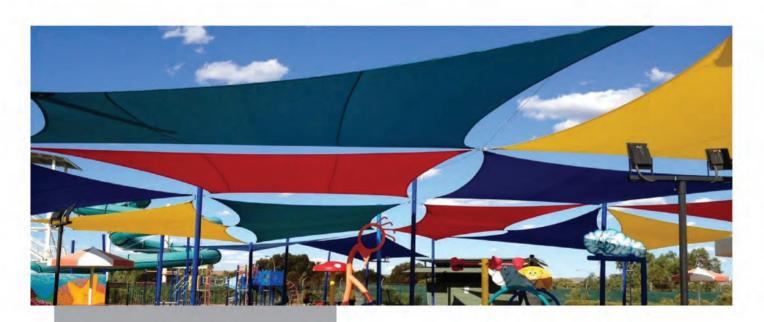

#### KIDS PARK

Area: 63 m<sup>2</sup>

Location : Alexandria Description : Sails Fabric Type : HDPE

Implementation Year: 2017