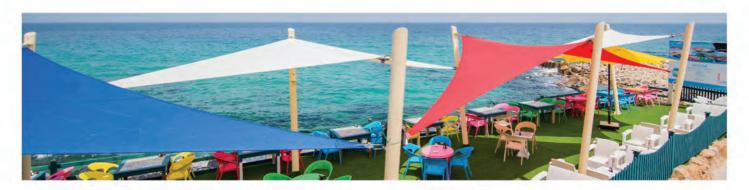

### ASMAK RESTAURANT

Area: 140 m<sup>2</sup>

Location : North Coast Description : Hyper Fabric Type : HDPE