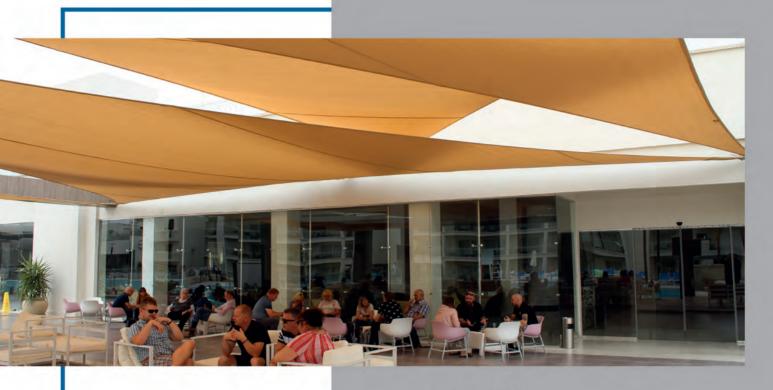

## RIVIERA PLAZA

Location: Hurghada
Description: HYPER
Fabric Type: HDPE
Implementation Year: 2019

Area: 80 m<sup>2</sup>

Location : Hurghada Description: sails Fabric Type : HDPE

# RIVIERA PLAZA

Area : 134 m²

Location : Hurghada Description : sails & truss

Fabric Type: HDPE

Implementation Year: 2019

## RIVIERA PLAZA

Area: 200 m<sup>2</sup>

Location : Hurghada Description : Zigzag Fabric Type : HDPE