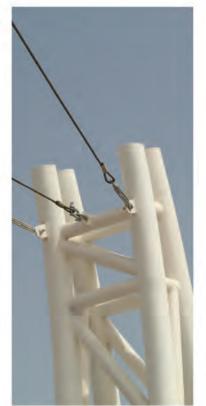

#### **CONNECTIONS**

yarn construction pattern temperature range (c°) Roll length (m) Roll width (m) Nominal fabric mass (gsm)(AS 2001.2.13) Approximate thickness (mm) Tensile strength - warp (N/50mm)(AS 2001.2.3.1) Elongation at break - warp(%)(AS2001.2.3.2) Tensile strength - weft (N/50mm)(AS 2001.2.3.1) Elongation at break - weft(%)(AS2001.2.3.2) Wing tear - warp (mean)(AS2001.2.10) Wing tear - weft (mean)(AS2001.2.10) Burst pressure (kPa)(AS2001.2.19) Burst force (N)(AS2001.2.19) Flammability index (range0-100) Lead Pthalate

Knitted UV-stabilised HDPE Monofilament & tape Lock - stitch knitted -30 to +70 40 3.00(folded) 340 +/- 30 ⊠1.6 635 N/50mm 95.6 2494 N/50mm 70.4 187 N 359 N 3500 2146 14 Not detected Not detected