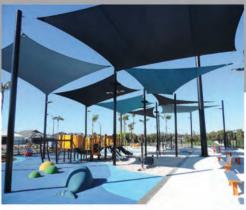

#### KIDS PARK

Area: 63 m<sup>2</sup>

Location : Alexandria Description : Sails Fabric Type : HDPE

Implementation Year: 2017