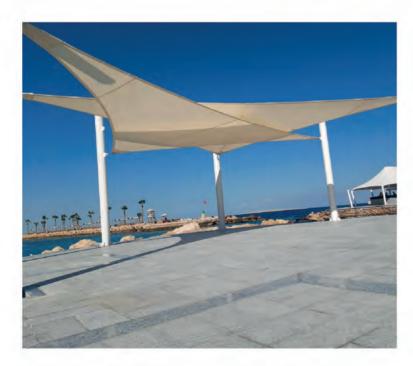

y index (range0-100) Lead Pthalate

Knitted UV-stabilised HDPE Monofilament & tape Lock - stitch knitted -30 to +70 40 3.00(folded) 340 +/- 30 ⊠1.6 635 N/50mm 95.6 2494 N/50mm 70.4 187 N 359 N 3500 2146 14 Not detected Not detected







#### 325Gr / aqm Mono + Tape shade cloth - standard colors



**BLUE SKY** 



DESERT SAND



RED



BLUE



MAROON



RIVER



DARK GREEN



OF WHITE



YELLOW





#### **ROSANA RESORT**

Area: 12 m<sup>2</sup>

Location : North coast Description : pyramid Fabric Type : HDPE

Implementation Year: 2017

### MID SOFTS

Area: 60 m<sup>2</sup>

Location: The 5th Settlement

Description : pyramid Fabric Type : HDPE





### **ALBATROS**

Area : 600 m²

Location : Hurghada Description : truss Fabric Type : HDPE

Fabric Type: HDPE
Implementation Year: 2020









Area : 200 m<sup>2</sup>

Location : Hurghada Description : Sails Fabric Type : HDPE

#### **SERENITY**



Area: 100 M

Location : Hurghada Description : Chapeau Fabric Type : HDPE

Implementation Year: 2019



Area: 760 M

Location : Hurghada Description : Sails Fabric Type : HDPE

Implementation Year: 2019



**EL-NORAS** 

Area: 350 M

Location : Portsaid Description : Hyper Fabric Type : HDPE





## RIVIERA PLAZA

Location: Hurghada
Description: HYPER
Fabric Type: HDPE
Implementation Year: 2019



Area: 80 m<sup>2</sup>

Location : Hurghada Description: sails Fabric Type : HDPE



# **RESORTS**

# RIVIERA PLAZA

Area : 134 m²

Location : Hurghada Description : sails & truss

Fabric Type: HDPE

Implementation Year: 2019







## RIVIERA PLAZA

Area: 200 m<sup>2</sup>

Location :