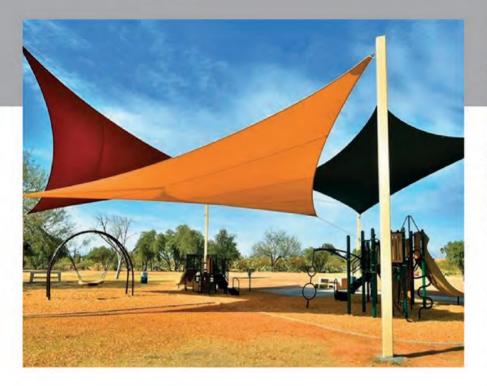

ype: HDPE

Implementation Year: 2019







## RIVIERA PLAZA

Area: 200 m<sup>2</sup>

Location : Hurghada Description : Zigzag Fabric Type : HDPE



# ALBATROS













ALBATROS



### **MARSEILIA**

Area: 440 m<sup>2</sup>

Location : North coast Description : Sails Fabric Type : HDPE

Implementation Year: 2019





Area : 161 m<sup>2</sup>

Location : North coast Description : Zigzag Fabric Type : HDPE





## MARSEILIA

Area:135 m<sup>2</sup>

Location : North coast Description : HYPER Fabric Type : HDPE

Implementation Year: 2019

### MARSEILIA (MANTA)



Area:  $33 \text{ m}^2$ 

Location : North coast Description : Manta Fabric Type : HDPE



# **VILLAS**





### VILLAS



Area: 48.2 m<sup>2</sup>

Location : Borg Al Arab Description : Sails Fabric Type : HDPE







# SCHOOL





#### KIDS PARK

Area: 63 m<sup>2</sup>

Location : Alexandria Description : Sails Fabric Type : HDPE

Implementation Year: 2017



# AL ASFORI SCHOOL

Area: 220 m<sup>2</sup>
Location: Portsaid
Description: Pyramids
Fabric Type: HDPE