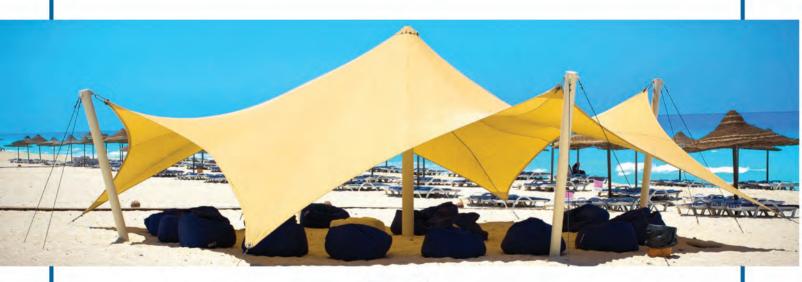

c Type: HDPE
Implementation Year: 2019



Area: 80 m<sup>2</sup>

Location : Hurghada Description: sails Fabric Type : HDPE



# **RESORTS**

# RIVIERA PLAZA

Area : 134 m²

Location : Hurghada Description : sails & truss

Fabric Type: HDPE

Implementation Year: 2019







## RIVIERA PLAZA

Area: 200 m<sup>2</sup>

Location : Hurghada Description : Zigzag Fabric Type : HDPE



# ALBATROS













ALBATROS



### **MARSEILIA**

Area: 440 m<sup>2</sup>

Location : North coast Description : Sails Fabric Type : HDPE

Implementation Year: 2019





Area : 161 m<sup>2</sup>

Location : North coast Description : Zigzag Fabric Type : HDPE





## MARSEILIA

Area:135 m<sup>2</sup>

Location : North coast Description : HYPER Fabric Type : HDPE

Implementation Year: 2019

### MARSEILIA (MANTA)



Area:  $33 \text{ m}^2$ 

Location : North coast Description : Manta Fabric Type : HDPE



# **VILLAS**





### VILLAS



Area: 48.2 m<sup>2</sup>

Location : Borg Al Arab Description : Sails Fabric Type : HDPE







# SCHOOL





#### KIDS PARK

Area: 63 m<sup>2</sup>

Location : Alexandria Description : Sails Fabric Type : HDPE

Implementation Year: 2017



# AL ASFORI SCHOOL

Area: 220 m<sup>2</sup>
Location: Portsaid
Description: Pyramids
Fabric Type: HDPE