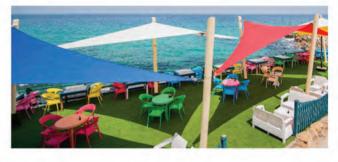

e successfully fulfilled all the prerequisites of the **ISO** certified.

**QSHADING** Solutions is a leader in outdoor shade structure, design and fabrication. Our quality in-house **shade structures and tensile sails** will provide lasting sun protection for all sorts of outdoor areas.

In both manufacturing and construction business, we follow our principals to deliver the best quality, service and value in the safest way. We are capable of handling a full control on turnkey projects. Our strategically located offices in both Cairo and Alexandria enable us to reach out to our esteemed clients upon their budget and time frames, in addition to the general instructions. We professionally provide custom designed services as well as construction management.

#### **TYPES OF SHADING**













SAILS **UMBERLLA** 









**PYRAMID** 

**PARKING** 

# **PARKING**





MSC Parking

Area: 210 M

Location : Alexandria Description : Parking Fabric Type : HDPE







### **BALBAA RESTAURANT**

Area: 388 m<sup>2</sup>

Location : North Coast Description : Chapeau Fabric Type : HDPE

Implementation Year: 2018



### ASMAK RESTAURANT

Area: 140 m<sup>2</sup>

Location : North Coast Description : Hyper Fabric Type : HDPE



# CAFE & RESTAURANTS





### SCALA CAFÉ

Area: 63 m<sup>2</sup>

Location : Alexandria Description : Sails Fabric Type : HDPE

Implementation Year: 2017

### PANORAMA CAFÉ

Area: 165 m<sup>2</sup>

Location : Alexandria Description : Sails Fabric Type : HDPE







#### **EL-SADAT CLUB**



Area: 420 m<sup>2</sup>

Location : El sadat city Description : Sails F