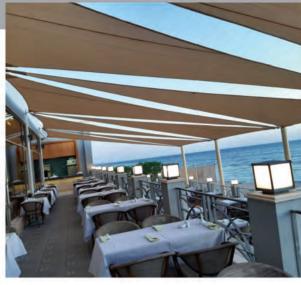

### ASMAK RESTAURANT

Area: 140 m<sup>2</sup>

Location : North Coast Description : Hyper Fabric Type : HDPE