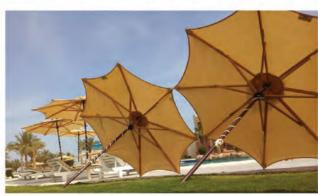

successfully fulfilled all the prerequisites of the **ISO** certified.

**QSHADING** Solutions is a leader in outdoor shade structure, design and fabrication. Our quality in-house **shade structures and tensile sails** will provide lasting sun protection for all sorts of outdoor areas.

In both manufacturing and construction business, we follow our principals to deliver the best quality, service and value in the safest way. We are capable of handling a full control on turnkey projects. Our strategically located offices in both Cairo and Alexandria enable us to reach out to our esteemed clients upon their budget and time frames, in addition to the general instructions. We professionally provide custom designed services as well as construction management.

#### **TYPES OF SHADING**













SAILS **UMBERLLA** 









**PYRAMID** 

**PARKING** 

# **PARKING**





MSC Parking

Area: 210 M

Location : Alexandria Description : Parking Fabric Type : HDPE







### **BALBAA RESTAURANT**

Area: 388 m<sup>2</sup>

Location : North Coast Description : Chapeau Fabric Type : HDPE

Implementation Year: 2018



### ASMAK RESTAURANT

Area: 140 m<sup>2</sup>

Location : North Coast Description : Hyper Fabric Type : HDPE



# CAFE & RESTAURANTS





### SCALA CAFÉ

Area: 63 m<sup>2</sup>

Location : Alexandria Description : Sails Fabric Type : HDPE

Implementation Year: 2017

### PANORAMA CAFÉ

Area: 165 m<sup>2</sup>

Location : Alexandria Description : Sails Fabric Type : HDPE







#### **EL-SADAT CLUB**



Area: 420 m<sup>2</sup>

Location : El sadat city Description : Sails Fab