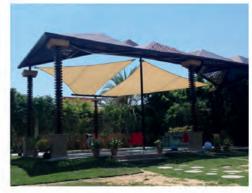

### VILLAS

Area: 48.2 m<sup>2</sup>

Location : Borg Al Arab Description : Sails Fabric Type : HDPE