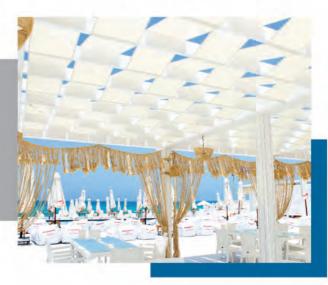

**EL-NORAS** 

Area: 350 M

Location : Portsaid Description : Hyper Fabric Type : HDPE





## RIVIERA PLAZA

Location: Hurghada
Description: HYPER
Fabric Type: HDPE
Implementation Year: 2019



Area: 80 m<sup>2</sup>

Location : Hurghada Description: sails Fabric Type : HDPE



# **RESORTS**

# RIVIERA PLAZA

Area : 134 m²

Location : Hurghada Description : sails & truss

Fabric Type: HDPE

Implementation Year: 2019







## RIVIERA PLAZA

Area: 200 m<sup>2</sup>

Location : Hurghada Description : Zigzag Fabric Type : HDPE



# ALBATROS













ALBATROS



### **MARSEILIA**

Area: 440 m<sup>2</sup>

Location : North coast Description : Sails Fabric Type : HDPE

Implementation Year: 2019





Area : 161 m<sup>2</sup>

Location : North coast Description : Zigzag Fabric Type : HDPE





## MARSEILIA

Area:135 m<sup>2</sup>

Location : North coast Description : HYPER Fabric Type : HDPE

Implementation Year: 2019

### MARSEILIA (MANTA)



Area:  $33 \text{ m}^2$ 

Location : North coast Description : Manta Fabric Type : HDPE



# **VILLAS**





### VILLAS



Area: 48.2 m<sup>2</sup>

Location : Borg Al Arab Description : Sails Fabric Type : HDPE







# SCHOOL





#### KIDS PARK

Area: 63 m<sup>2</sup>

Location : Alexandria Description : Sails Fabric Type : HDPE

Implementation Year: 2017



# AL ASFORI SCHOOL

Area: 220 m<sup>2</sup>
Location: Portsaid
Description: Pyramids
Fabric Type: HDPE