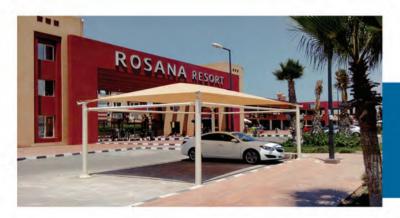

#### **ROSANA RESORT**

Area: 12 m<sup>2</sup>

Location : North coast Description : pyramid Fabric Type : HDPE

Implementation Year: 2017