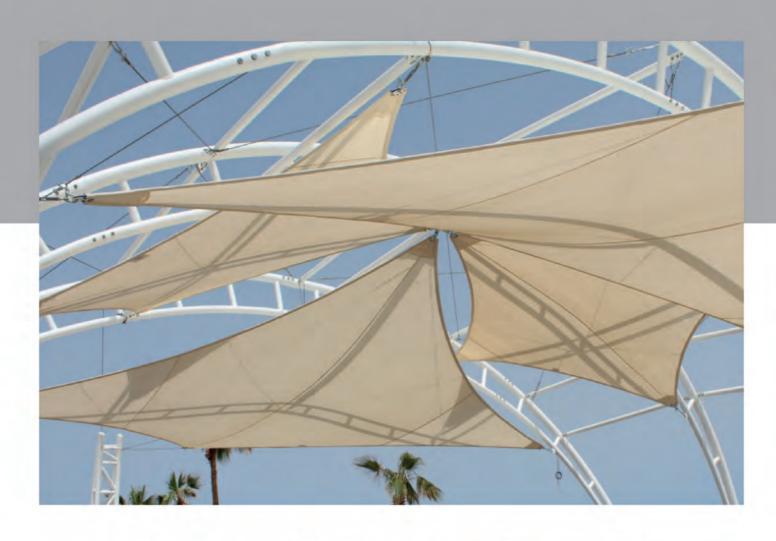

#### **TYPES OF SHADING**

SAILS **UMBERLLA** 

**PYRAMID** 

**PARKING** 

### SCALA CAFÉ

Area: 63 m<sup>2</sup>

Location : Alexandria Description : Sails Fabric Type : HDPE

Implementation Year: 2017

### PANORAMA CAFÉ

Area: 165 m<sup>2</sup>

Location : Alexandria Description : Sails Fabric Type : HDPE