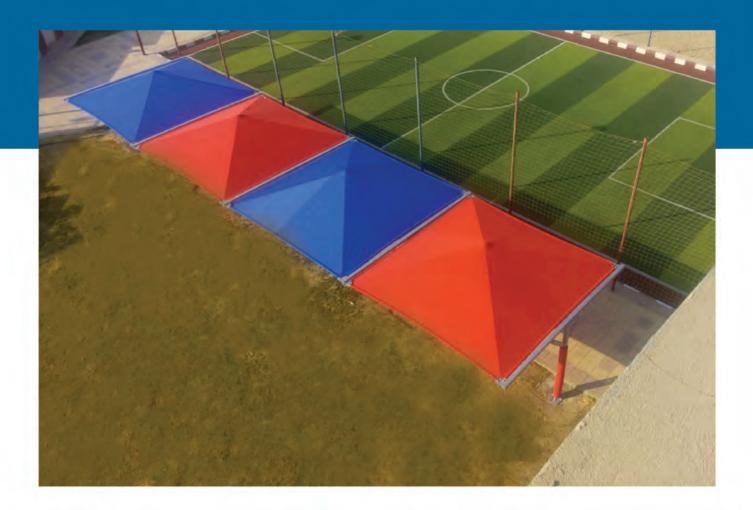

# AL ASFORI SCHOOL

Area: 220 m<sup>2</sup>
Location: Portsaid
Description: Pyramids
Fabric Type: HDPE