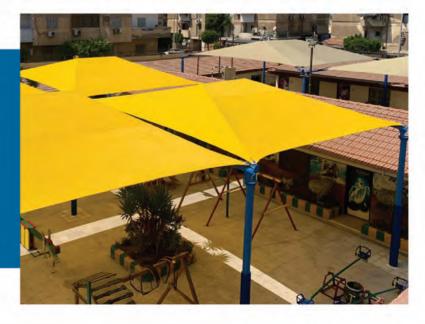

# SCHOOL

# AL ASFORI SCHOOL

Area: 220 m<sup>2</sup>
Location: Portsaid
Description: Pyramids
Fabric Type: HDPE