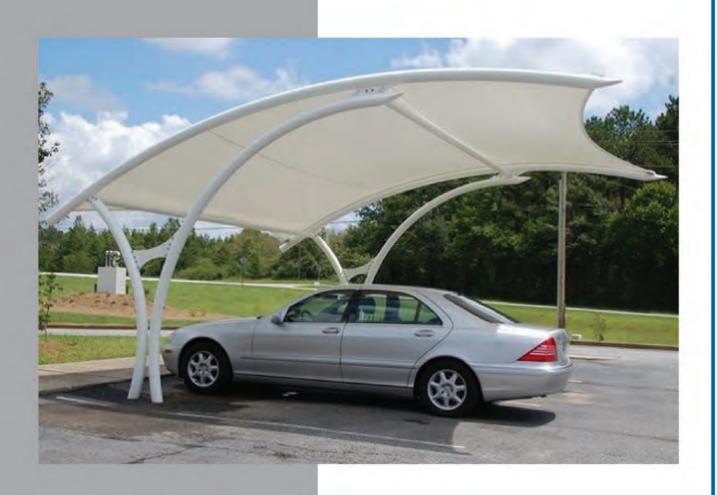

in-house **shade structures and tensile sails** will provide lasting sun protection for all sorts of outdoor areas.

In both manufacturing and construction business, we follow our principals to deliver the best quality, service and value in the safest way. We are capable of handling a full control on turnkey projects. Our strategically located offices in both Cairo and Alexandria enable us to reach out to our esteemed clients upon their budget and time frames, in addition to the general instructions. We professionally provide custom designed services as well as construction management.

#### **TYPES OF SHADING**













SAILS **UMBERLLA** 









**PYRAMID** 

**PARKING** 

# **PARKING**





MSC Parking

Area: 210 M

Location : Alexandria Description : Parking Fabric Type : HDPE







### **BALBAA RESTAURANT**

Area: 388 m<sup>2</sup>

Location : North Coast Description : Chapeau Fabric Type : HDPE

Implementation Year: 2018



### ASMAK RESTAURANT

Area: 140 m<sup>2</sup>

Location : North Coast Description : Hyper Fabric Type : HDPE



# CAFE & RESTAURANTS





### SCALA CAFÉ

Area: 63 m<sup>2</sup>

Location : Alexandria Description : Sails Fabric Type : HDPE

Implementation Year: 2017

### PANORAMA CAFÉ

Area: 165 m<sup>2</sup>

Location : Alexandria Description : Sails Fabric Type : HDPE







#### **EL-SADAT CLUB**



Area: 420 m<sup>2</sup>

Location : El sadat city Description : Sails Fabric Type : HDPE

Implementation Year: 2019

#### **ASWAN ACADEMY**

Area: 200 m<sup>2</sup> Location: Aswan

Description : Space truss Fabric Type : HDPE

Implementation