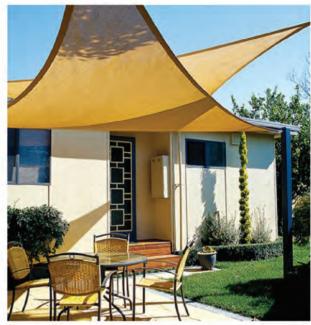

ic Type : HDPE



# **RESORTS**

# RIVIERA PLAZA

Area : 134 m²

Location : Hurghada Description : sails & truss

Fabric Type: HDPE

Implementation Year: 2019







## RIVIERA PLAZA

Area: 200 m<sup>2</sup>

Location : Hurghada Description : Zigzag Fabric Type : HDPE



# ALBATROS













ALBATROS



### **MARSEILIA**

Area: 440 m<sup>2</sup>

Location : North coast Description : Sails Fabric Type : HDPE

Implementation Year: 2019





Area : 161 m<sup>2</sup>

Location : North coast Description : Zigzag Fabric Type : HDPE





## MARSEILIA

Area:135 m<sup>2</sup>

Location : North coast Description : HYPER Fabric Type : HDPE

Implementation Year: 2019

### MARSEILIA (MANTA)



Area:  $33 \text{ m}^2$ 

Location : North coast Description : Manta Fabric Type : HDPE



# **VILLAS**





### VILLAS



Area: 48.2 m<sup>2</sup>

Location : Borg Al Arab Description : Sails Fabric Type : HDPE







# SCHOOL





#### KIDS PARK

Area: 63 m<sup>2</sup>

Location : Alexandria Description : Sails Fabric Type : HDPE

Implementation Year: 2017



# AL ASFORI SCHOOL

Area: 220 m<sup>2</sup>
Location: Portsaid
Description: Pyramids
Fabric Type: HDPE