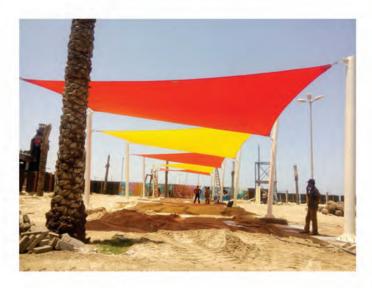

DESERT SAND



RED



BLUE



MAROON



RIVER



DARK GREEN



OF WHITE



YELLOW





#### **ROSANA RESORT**

Area: 12 m<sup>2</sup>

Location : North coast Description : pyramid Fabric Type : HDPE

Implementation Year: 2017

### MID SOFTS

Area: 60 m<sup>2</sup>

Location: The 5th Settlement

Description : pyramid Fabric Type : HDPE





### **ALBATROS**

Area : 600 m²

Location : Hurghada Description : truss Fabric Type : HDPE

Fabric Type: HDPE
Implementation Year: 2020









Area : 200 m<sup>2</sup>

Location : Hurghada Description : Sails Fabric Type : HDPE

#### **SERENITY**



Area: 100 M

Location : Hurghada Description : Chapeau Fabric Type : HDPE

Implementation Year: 2019



Area: 760 M

Location : Hurghada Description : Sails Fabric Type : HDPE

Implementation Year: 2019



**EL-NORAS** 

Area: 350 M

Location : Portsaid Description : Hyper Fabric Type : HDPE





## RIVIERA PLAZA

Location: Hurghada
Description: HYPER
Fabric Type: HDPE
Implementation Year: 2019



Area: 80 m<sup>2</sup>

Location : Hurghada Description: sails Fabric Type : HDPE



# **RESORTS**

# RIVIERA PLAZA

Area : 134 m²

Location : Hurghada Description : sails & truss

Fabric Type: HDPE

Implementation Year: 2019







## RIVIERA PLAZA

Area: 200 m<sup>2</sup>

Location : Hurghada Description : Zigzag Fabric Type : HDPE



# ALBATROS













ALBATROS



### **MARSEILIA**

Area: 440 m<sup>2</sup>

Location : North coast Description : Sails Fabric Type : HDPE

Implementation Year: 2019





Area : 161 m<sup>2</sup>

Location : North coast Description : Zigzag Fabric Type : HDPE