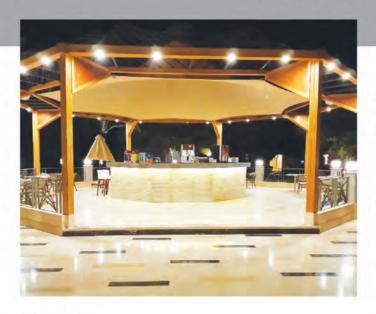

### **BALBAA RESTAURANT**

Area: 388 m<sup>2</sup>

Location : North Coast Description : Chapeau Fabric Type : HDPE

Implementation Year: 2018