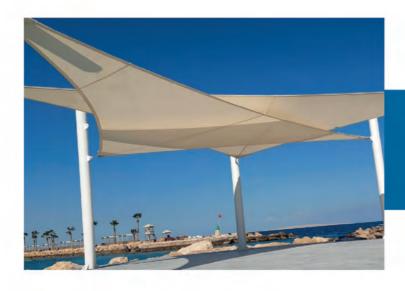

#### **TYPES OF SHADING**

SAILS **UMBERLLA** 

**PYRAMID** 

**PARKING** 

# **PARKING**

MSC Parking

Area: 210 M

Location : Alexandria Description : Parking Fabric Type : HDPE