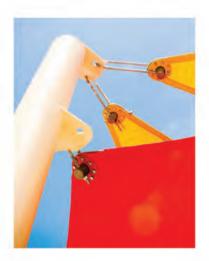

#### **CONNECTIONS**

yarn construction pattern temperature range (c°) Roll length (m) Roll width (m) Nominal fabric mass (gsm)(AS 2001.2.13) Approximate thickness (mm) Tensile strength - warp (N/50mm)(AS 2001.2.3.1) Elongation at break - warp(%)(AS2001.2.3.2) Tensile strength - weft (N/50mm)(AS 2001.2.3.1) Elongation at break - weft(%)(AS2001.2.3.2) Wing tear - warp (mean)(AS2001.2.10) Wing tear - weft (mean)(AS2001.2.10) Burst pressure (kPa)(AS2001.2.19) Burst force (N)(AS2001.2.19) Flammability index (range0-100) Lead Pthalate

Knitted UV-stabilised HDPE Monofilament & tape Lock - stitch knitted -30 to +70 40 3.00(folded) 340 +/- 30 ⊠1.6 635 N/50mm 95.6 2494 N/50mm 70.4 187 N 359 N 3500 2146 14 Not detected Not detected