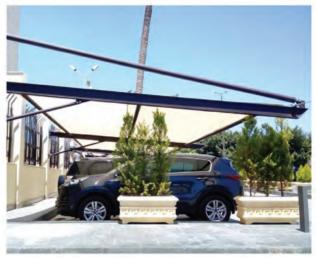

# **PARKING**

MSC Parking

Area: 210 M

Location : Alexandria Description : Parking Fabric Type : HDPE