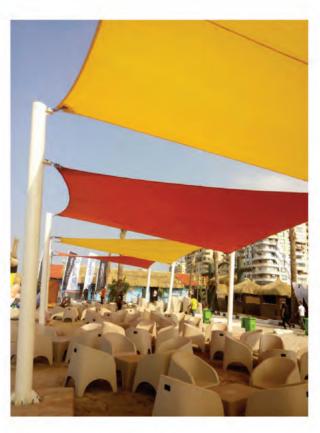

## **ROSANA RESORT**

Area: 12 m<sup>2</sup>

Location : North coast Description : pyramid Fabric Type : HDPE

Implementation Year: 2017

### MID SOFTS

Area: 60 m<sup>2</sup>

Location: The 5th Settlement

Description : pyramid Fabric Type : HDPE





### **ALBATROS**

Area : 600 m²

Location : Hurghada Description : truss Fabric Type : HDPE

Fabric Type: HDPE
Implementation Year: 2020









Area : 200 m<sup>2</sup>

Location : Hurghada Description : Sails Fabric Type : HDPE

#### **SERENITY**



Area: 100 M

Location : Hurghada Description : Chapeau Fabric Type : HDPE

Implementation Year: 2019



Area: 760 M

Location : Hurghada Description : Sails Fabric Type : HDPE

Implementation Year: 2019



**EL-NORAS** 

Area: 350 M

Location : Portsaid Description : Hyper Fabric Type : HDPE





## RIVIERA PLAZA

Location: Hurghada
Description: HYPER
Fabric Type: HDPE
Implementation Year: 2019



Area: 80 m<sup>2</sup>

Location : Hurghada Description: sails Fabric Type : HDPE



# **RESORTS**

# RIVIERA PLAZA

Area : 134 m²

Location : Hurghada Description : sails & truss

Fabric Type: HDPE

Implementation Year: 2019







## RIVIERA PLAZA

Area: 200 m<sup>2</sup>

Location : Hurghada Description : Zigzag Fabric Type : HDPE



# ALBATROS













ALBATROS



### **MARSEILIA**

Area: 440 m<sup>2</sup>

Location : North coast Description : Sails Fabric Type : HDPE

Implementation Year: 2019





Area : 161 m<sup>2</sup>

Location : North coast Description : Zigzag Fabric Type : HDPE





## MARSEILIA

Area:135 m<sup>2</sup>

Location : North coast Description : HYPER Fabri