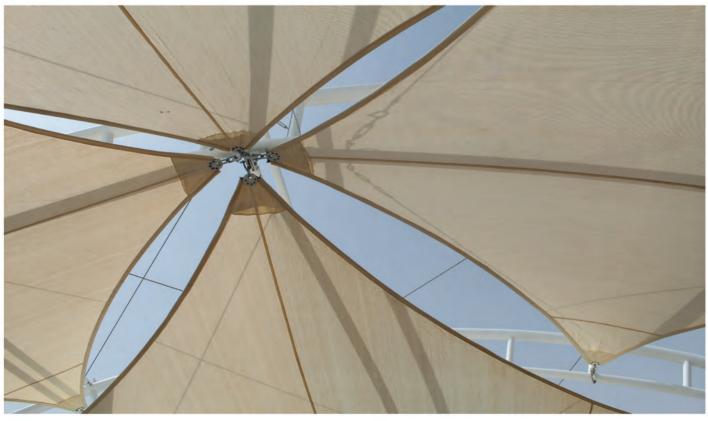

abric Type : HDPE

#### **SERENITY**



Area: 100 M

Location : Hurghada Description : Chapeau Fabric Type : HDPE

Implementation Year: 2019



Area: 760 M

Location : Hurghada Description : Sails Fabric Type : HDPE

Implementation Year: 2019



**EL-NORAS** 

Area: 350 M

Location : Portsaid Description : Hyper Fabric Type : HDPE





## RIVIERA PLAZA

Location: Hurghada
Description: HYPER
Fabric Type: HDPE
Implementation Year: 2019



Area: 80 m<sup>2</sup>

Location : Hurghada Description: sails Fabric Type : HDPE



# **RESORTS**

# RIVIERA PLAZA

Area : 134 m²

Location : Hurghada Description : sails & truss

Fabric Type: HDPE

Implementation Year: 2019







## RIVIERA PLAZA

Area: 200 m<sup>2</sup>

Location : Hurghada Description : Zigzag Fabric Type : HDPE



# ALBATROS













ALBATROS



### **MARSEILIA**

Area: 440 m<sup>2</sup>

Location : North coast Description : Sails Fabric Type : HDPE

Implementation Year: 2019





Area : 161 m<sup>2</sup>

Location : North coast Description : Zigzag Fabric Type : HDPE





## MARSEILIA

Area:135 m<sup>2</sup>

Location : North coast Description : HYPER Fabric Type : HDPE

Implementation Year: 2019

### MARSEILIA (MANTA)



Area:  $33 \text{ m}^2$ 

Location : North coast Description : Manta Fabric Type : HDPE



# **VILLAS**





### VILLAS



Area: 48.2 m<sup>2</sup>

Location : Borg Al Arab Description : Sails Fabric Type : HDPE







# SCHOOL





#### KIDS PARK

Area: 63 m<sup>2</sup>

Location : Alexandria Description : Sails Fabric Type : HDPE

Implementation Year: 2017



# AL ASFORI SCHOOL

Area: 220 m<sup