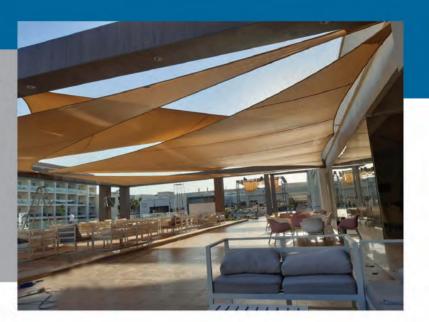

## RIVIERA PLAZA

Location: Hurghada
Description: HYPER
Fabric Type: HDPE
Implementation Year: 2019

Area: 80 m<sup>2</sup>

Location : Hurghada Description: sails Fabric Type : HDPE

# RIVIERA PLAZA

Area : 134 m²

Location : Hurghada Description : sails & truss

Fabric Type: HDPE

Implementation Year: 2019

## RIVIERA PLAZA

Area: 200 m<sup>2</sup>

Location : Hurghada Description : Zigzag Fabric Type : HDPE