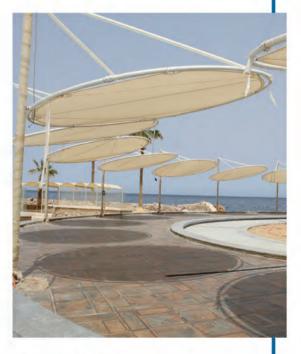

dex (range0-100) Lead Pthalate

Knitted UV-stabilised HDPE Monofilament & tape Lock - stitch knitted -30 to +70 40 3.00(folded) 340 +/- 30 ⊠1.6 635 N/50mm 95.6 2494 N/50mm 70.4 187 N 359 N 3500 2146 14 Not detected Not detected







#### 325Gr / aqm Mono + Tape shade cloth - standard colors



**BLUE SKY** 



DESERT SAND



RED



BLUE



MAROON



RIVER



DARK GREEN



OF WHITE



YELLOW





#### **ROSANA RESORT**

Area: 12 m<sup>2</sup>

Location : North coast Description : pyramid Fabric Type : HDPE

Implementation Year: 2017

### MID SOFTS

Area: 60 m<sup>2</sup>

Location: The 5th Settlement

Description : pyramid Fabric Type : HDPE





### **ALBATROS**

Area : 600 m²

Location : Hurghada Description : truss Fabric Type : HDPE

Fabric Type: HDPE
Implementation Year: 2020









Area : 200 m<sup>2</sup>

Location : Hurghada Description : Sails Fabric Type : HDPE

#### **SERENITY**



Area: 100 M

Location : Hurghada Description : Chapeau Fabric Type : HDPE

Implementation Year: 2019



Area: 760 M

Location : Hurghada Description : Sails Fabric Type : HDPE

Implementation Year: 2019



**EL-NORAS** 

Area: 350 M

Location : Portsaid Description : Hyper Fabric Type : HDPE





## RIVIERA PLAZA

Location: Hurghada
Description: HYPER
Fabric Type: HDPE
Implementation Year: 2019



Area: 80 m<sup>2</sup>

Location : Hurghada Description: sails Fabric Type : HDPE



# **RESORTS**

# RIVIERA PLAZA

Area : 134 m²

Location : Hurghada Description : sails & truss

Fabric Type: HDPE

Implementation Year: 2019







## RIVIERA PLAZA

Area: 200 m<sup>2</sup>

Location : Hur