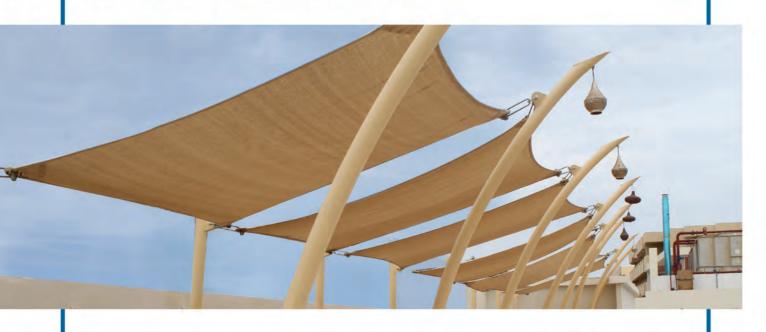

#### **SERENITY**

Area: 100 M

Location : Hurghada Description : Chapeau Fabric Type : HDPE

Implementation Year: 2019

Area: 760 M

Location : Hurghada Description : Sails Fabric Type : HDPE

Implementation Year: 2019

**EL-NORAS** 

Area: 350 M

Location : Portsaid Description : Hyper Fabric Type : HDPE