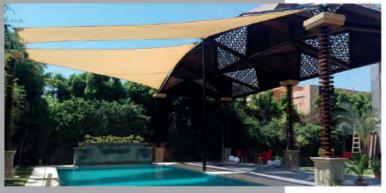

### VILLAS

Area: 48.2 m<sup>2</sup>

Location : Borg Al Arab Description : Sails Fabric Type : HDPE