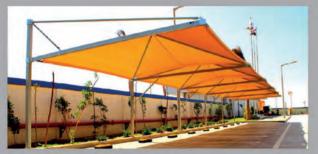

# **PARKING**

MSC Parking

Area: 210 M

Location : Alexandria Description : Parking Fabric Type : HDPE