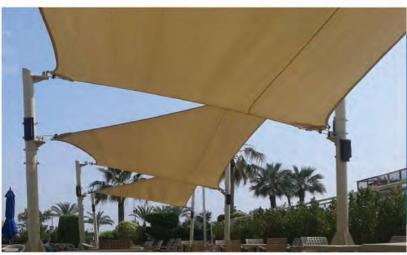

LBAA RESTAURANT**

Area: 388 m<sup>2</sup>

Location : North Coast Description : Chapeau Fabric Type : HDPE

Implementation Year: 2018



### ASMAK RESTAURANT

Area: 140 m<sup>2</sup>

Location : North Coast Description : Hyper Fabric Type : HDPE



# CAFE & RESTAURANTS





### SCALA CAFÉ

Area: 63 m<sup>2</sup>

Location : Alexandria Description : Sails Fabric Type : HDPE

Implementation Year: 2017

### PANORAMA CAFÉ

Area: 165 m<sup>2</sup>

Location : Alexandria Description : Sails Fabric Type : HDPE







#### **EL-SADAT CLUB**



Area: 420 m<sup>2</sup>

Location : El sadat city Description : Sails Fabric Type : HDPE

Implementation Year: 2019

#### **ASWAN ACADEMY**

Area: 200 m<sup>2</sup> Location: Aswan

Description : Space truss Fabric Type : HDPE

Implementation Year: 2019





#### **LAGOON CLUB**

Area: 850 m<sup>2</sup>

Location : Alexandria Description : Hyper Fabric Type : HDPE

# **CLUBS**





#### **OLYMPIC CLUB**

Area: 264 m<sup>2</sup>

Location : Alexandria Description : SAILS Fabric Type : HDPE

Implementation Year: 2018



#### **PHARMACY ACADEMY**

Area: 240 m<sup>2</sup>

Location : Alexandria Description : Sails Fabric Type : HDPE

#### **SPECIFICATIONS**

#### **CONNECTIONS**

yarn construction pattern temperature range (c°) Roll length (m) Roll width (m) Nominal fabric mass (gsm)(AS 2001.2.13) Approximate thickness (mm) Tensile strength - warp (N/50mm)(AS 2001.2.3.1) Elongation at break - warp(%)(AS2001.2.3.2) Tensile strength - weft (N/50mm)(AS 2001.2.3.1) Elongation at break - weft(%)(AS2001.2.3.2) Wing tear - warp (mean)(AS2001.2.10) Wing