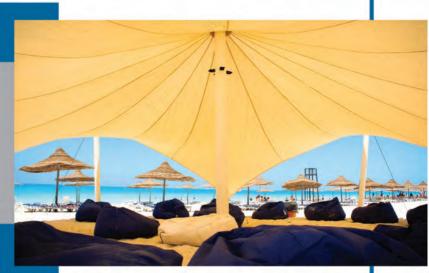

iption: sails Fabric Type : HDPE



# **RESORTS**

# RIVIERA PLAZA

Area : 134 m²

Location : Hurghada Description : sails & truss

Fabric Type: HDPE

Implementation Year: 2019







## RIVIERA PLAZA

Area: 200 m<sup>2</sup>

Location : Hurghada Description : Zigzag Fabric Type : HDPE



# ALBATROS













ALBATROS



### **MARSEILIA**

Area: 440 m<sup>2</sup>

Location : North coast Description : Sails Fabric Type : HDPE

Implementation Year: 2019





Area : 161 m<sup>2</sup>

Location : North coast Description : Zigzag Fabric Type : HDPE





## MARSEILIA

Area:135 m<sup>2</sup>

Location : North coast Description : HYPER Fabric Type : HDPE

Implementation Year: 2019

### MARSEILIA (MANTA)



Area:  $33 \text{ m}^2$ 

Location : North coast Description : Manta Fabric Type : HDPE



# **VILLAS**





### VILLAS



Area: 48.2 m<sup>2</sup>

Location : Borg Al Arab Description : Sails Fabric Type : HDPE







# SCHOOL





#### KIDS PARK

Area: 63 m<sup>2</sup>

Location : Alexandria Description : Sails Fabric Type : HDPE

Implementation Year: 2017



# AL ASFORI SCHOOL

Area: 220 m<sup>2</sup>
Location: Portsaid
Description: Pyramids
Fabric Type: HDPE