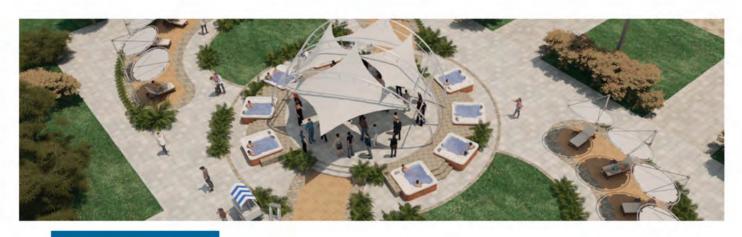

ails Fabric Type : HDPE

#### **SERENITY**



Area: 100 M

Location : Hurghada Description : Chapeau Fabric Type : HDPE

Implementation Year: 2019



Area: 760 M

Location : Hurghada Description : Sails Fabric Type : HDPE

Implementation Year: 2019



**EL-NORAS** 

Area: 350 M

Location : Portsaid Description : Hyper Fabric Type : HDPE





## RIVIERA PLAZA

Location: Hurghada
Description: HYPER
Fabric Type: HDPE
Implementation Year: 2019



Area: 80 m<sup>2</sup>

Location : Hurghada Description: sails Fabric Type : HDPE



# **RESORTS**

# RIVIERA PLAZA

Area : 134 m²

Location : Hurghada Description : sails & truss

Fabric Type: HDPE

Implementation Year: 2019







## RIVIERA PLAZA

Area: 200 m<sup>2</sup>

Location : Hurghada Description : Zigzag Fabric Type : HDPE



# ALBATROS













ALBATROS



### **MARSEILIA**

Area: 440 m<sup>2</sup>

Location : North coast Description : Sails Fabric Type : HDPE

Implementation Year: 2019





Area : 161 m<sup>2</sup>

Location : North coast Description : Zigzag Fabric Type : HDPE





## MARSEILIA

Area:135 m<sup>2</sup>

Location : North coast Description : HYPER Fabric Type : HDPE

Implementation Year: 2019

### MARSEILIA (MANTA)



Area:  $33 \text{ m}^2$ 

Location : North coast Description : Manta Fabric Type : HDPE



# **VILLAS**





### VILLAS



Area: 48.2 m<sup>2</sup>

Location : Borg Al Arab Description : Sails Fabric Type : HDPE







# SCHOOL





#### KIDS PARK

Area: 63 m<sup>2</sup>

Location : Alexandria Description : Sails Fabric Type : HDPE

Implementation Year: 2017



# AL ASFORI SCHOOL

Area: 220