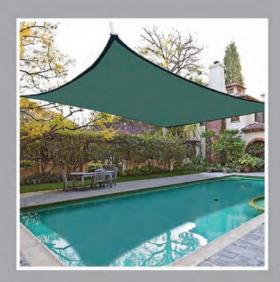

# **RESORTS**

# RIVIERA PLAZA

Area : 134 m²

Location : Hurghada Description : sails & truss

Fabric Type: HDPE

Implementation Year: 2019







## RIVIERA PLAZA

Area: 200 m<sup>2</sup>

Location : Hurghada Description : Zigzag Fabric Type : HDPE



# ALBATROS













ALBATROS



### **MARSEILIA**

Area: 440 m<sup>2</sup>

Location : North coast Description : Sails Fabric Type : HDPE

Implementation Year: 2019





Area : 161 m<sup>2</sup>

Location : North coast Description : Zigzag Fabric Type : HDPE





## MARSEILIA

Area:135 m<sup>2</sup>

Location : North coast Description : HYPER Fabric Type : HDPE

Implementation Year: 2019

### MARSEILIA (MANTA)



Area:  $33 \text{ m}^2$ 

Location : North coast Description : Manta Fabric Type : HDPE



# **VILLAS**





### VILLAS



Area: 48.2 m<sup>2</sup>

Location : Borg Al Arab Description : Sails Fabric Type : HDPE







# SCHOOL





#### KIDS PARK

Area: 63 m<sup>2</sup>

Location : Alexandria Description : Sails Fabric Type : HDPE

Implementation Year: 2017



# AL ASFORI SCHOOL

Area: 220 m<sup>2</sup>
Location: Portsaid
Description: Pyramids
Fabric Type: HDPE