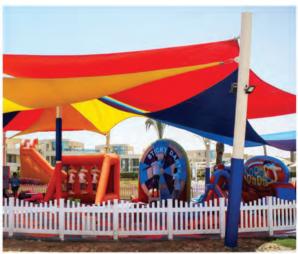

# SCHOOL

#### KIDS PARK

Area: 63 m<sup>2</sup>

Location : Alexandria Description : Sails Fabric Type : HDPE

Implementation Year: 2017