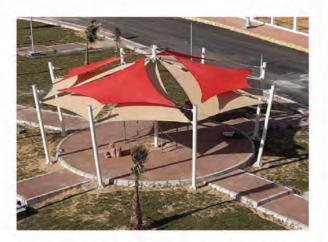

es as well as construction management.

#### **TYPES OF SHADING**













SAILS **UMBERLLA** 









**PYRAMID** 

**PARKING** 

# **PARKING**





MSC Parking

Area: 210 M

Location : Alexandria Description : Parking Fabric Type : HDPE







### **BALBAA RESTAURANT**

Area: 388 m<sup>2</sup>

Location : North Coast Description : Chapeau Fabric Type : HDPE

Implementation Year: 2018



### ASMAK RESTAURANT

Area: 140 m<sup>2</sup>

Location : North Coast Description : Hyper Fabric Type : HDPE



# CAFE & RESTAURANTS





### SCALA CAFÉ

Area: 63 m<sup>2</sup>

Location : Alexandria Description : Sails Fabric Type : HDPE

Implementation Year: 2017

### PANORAMA CAFÉ

Area: 165 m<sup>2</sup>

Location : Alexandria Description : Sails Fabric Type : HDPE







#### **EL-SADAT CLUB**



Area: 420 m<sup>2</sup>

Location : El sadat city Description : Sails Fabric Type : HDPE

Implementation Year: 2019

#### **ASWAN ACADEMY**

Area: 200 m<sup>2</sup> Location: Aswan

Description : Space truss Fabric Type : HDPE

Implementation Year: 2019





#### **LAGOON CLUB**

Area: 850 m<sup>2</sup>

Location : Alexandria Description : Hyper Fabric Type : HDPE

# **CLUBS**





#### **OLYMPIC CLUB**

Area: 264 m<sup>2</sup>

Location : Alexandria Description : SAILS Fabric Type : HDPE

Implementation Year: 2018



#### **PHARMACY ACADEMY**

Area: 240 m<sup>2</sup>

Location : Alexandria Description : Sails Fabric Type : HDPE

#### **SPECIFICATIONS**

#### **CONNECTIONS**

yarn construction pattern temperature range (c°) Roll length (m) Roll width (m) Nominal fabric mass (gsm)(AS 2001