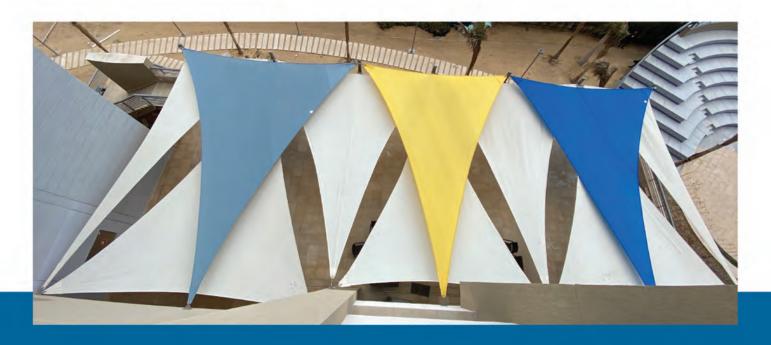

#### **TYPES OF SHADING**

SAILS **UMBERLLA** 

**PYRAMID** 

**PARKING** 

### SCALA CAFÉ

Area: 63 m<sup>2</sup>

Location : Alexandria Description : Sails Fabric Type : HDPE

Implementation Year: 2017

#### **OLYMPIC CLUB**

Area: 264 m<sup>2</sup>

Location : Alexandria Description : SAILS Fabric Type : HDPE

Implementation Year: 2018