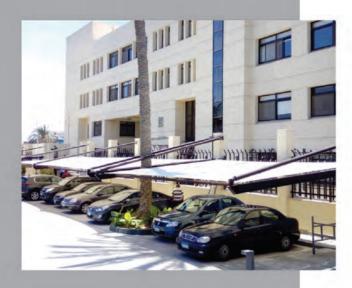

# **PARKING**

MSC Parking

Area: 210 M

Location : Alexandria Description : Parking Fabric Type : HDPE