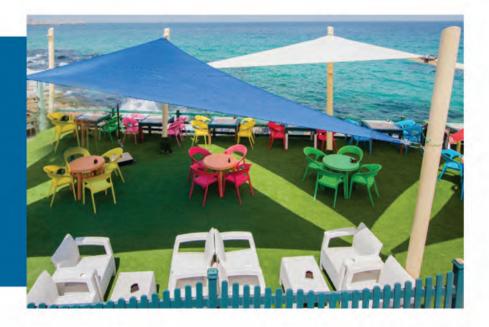

### ASMAK RESTAURANT

Area: 140 m<sup>2</sup>

Location : North Coast Description : Hyper Fabric Type : HDPE