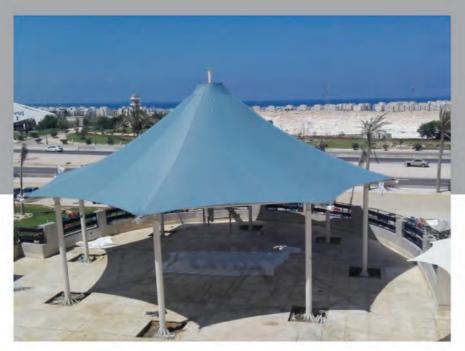

n-house **shade structures and tensile sails** will provide lasting sun protection for all sorts of outdoor areas.

In both manufacturing and construction business, we follow our principals to deliver the best quality, service and value in the safest way. We are capable of handling a full control on turnkey projects. Our strategically located offices in both Cairo and Alexandria enable us to reach out to our esteemed clients upon their budget and time frames, in addition to the general instructions. We professionally provide custom designed services as well as construction management.

#### **TYPES OF SHADING**













SAILS **UMBERLLA** 









**PYRAMID** 

**PARKING** 

# **PARKING**





MSC Parking

Area: 210 M

Location : Alexandria Description : Parking Fabric Type : HDPE







### **BALBAA RESTAURANT**

Area: 388 m<sup>2</sup>

Location : North Coast Description : Chapeau Fabric Type : HDPE

Implementation Year: 2018



### ASMAK RESTAURANT

Area: 140 m<sup>2</sup>

Location : North Coast Description : Hyper Fabric Type : HDPE



# CAFE & RESTAURANTS





### SCALA CAFÉ

Area: 63 m<sup>2</sup>

Location : Alexandria Description : Sails Fabric Type : HDPE

Implementation Year: 2017

### PANORAMA CAFÉ

Area: 165 m<sup>2</sup>

Location : Alexandria Description : Sails Fabric Type : HDPE







#### **EL-SADAT CLUB**



Area: 420 m<sup>2</sup>

Location : El sadat city Description : Sails Fabric Type : HDPE

Implementation Year: 2019

#### **ASWAN ACADEMY**

Area: 200 m<sup>2</sup> Location: Aswan

Description : Space truss Fabric Type : HDPE

Implementation Ye