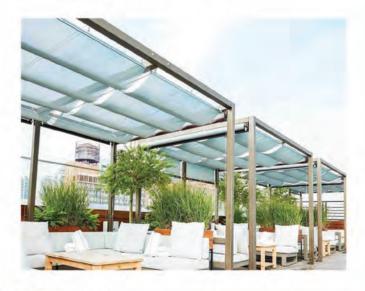

truss

Fabric Type: HDPE

Implementation Year: 2019







## RIVIERA PLAZA

Area: 200 m<sup>2</sup>

Location : Hurghada Description : Zigzag Fabric Type : HDPE



# ALBATROS













ALBATROS



### **MARSEILIA**

Area: 440 m<sup>2</sup>

Location : North coast Description : Sails Fabric Type : HDPE

Implementation Year: 2019





Area : 161 m<sup>2</sup>

Location : North coast Description : Zigzag Fabric Type : HDPE





## MARSEILIA

Area:135 m<sup>2</sup>

Location : North coast Description : HYPER Fabric Type : HDPE

Implementation Year: 2019

### MARSEILIA (MANTA)



Area:  $33 \text{ m}^2$ 

Location : North coast Description : Manta Fabric Type : HDPE



# **VILLAS**





### VILLAS



Area: 48.2 m<sup>2</sup>

Location : Borg Al Arab Description : Sails Fabric Type : HDPE







# SCHOOL





#### KIDS PARK

Area: 63 m<sup>2</sup>

Location : Alexandria Description : Sails Fabric Type : HDPE

Implementation Year: 2017



# AL ASFORI SCHOOL

Area: 220 m<sup>2</sup>
Location: Portsaid
Description: Pyramids
Fabric Type: HDPE