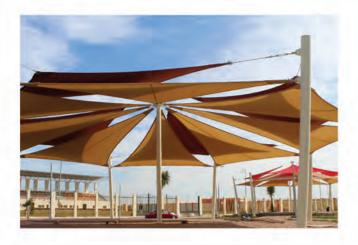

ide custom designed services as well as construction management.

#### **TYPES OF SHADING**













SAILS **UMBERLLA** 









**PYRAMID** 

**PARKING** 

# **PARKING**





MSC Parking

Area: 210 M

Location : Alexandria Description : Parking Fabric Type : HDPE







### **BALBAA RESTAURANT**

Area: 388 m<sup>2</sup>

Location : North Coast Description : Chapeau Fabric Type : HDPE

Implementation Year: 2018



### ASMAK RESTAURANT

Area: 140 m<sup>2</sup>

Location : North Coast Description : Hyper Fabric Type : HDPE



# CAFE & RESTAURANTS





### SCALA CAFÉ

Area: 63 m<sup>2</sup>

Location : Alexandria Description : Sails Fabric Type : HDPE

Implementation Year: 2017

### PANORAMA CAFÉ

Area: 165 m<sup>2</sup>

Location : Alexandria Description : Sails Fabric Type : HDPE







#### **EL-SADAT CLUB**



Area: 420 m<sup>2</sup>

Location : El sadat city Description : Sails Fabric Type : HDPE

Implementation Year: 2019

#### **ASWAN ACADEMY**

Area: 200 m<sup>2</sup> Location: Aswan

Description : Space truss Fabric Type : HDPE

Implementation Year: 2019





#### **LAGOON CLUB**

Area: 850 m<sup>2</sup>

Location : Alexandria Description : Hyper Fabric Type : HDPE

# **CLUBS**





#### **OLYMPIC CLUB**

Area: 264 m<sup>2</sup>

Location : Alexandria Description : SAILS Fabric Type : HDPE

Implementation Year: 2018



#### **PHARMACY ACADEMY**

Area: 240 m<sup>2</sup>

Location : Alexandria Description : Sails Fabric Type : HDPE

#### **SPECIFICATIONS**

#### **CONNECTIONS**

yarn construction pattern temperature range (c°) Roll length (m) Roll width (m) Nominal