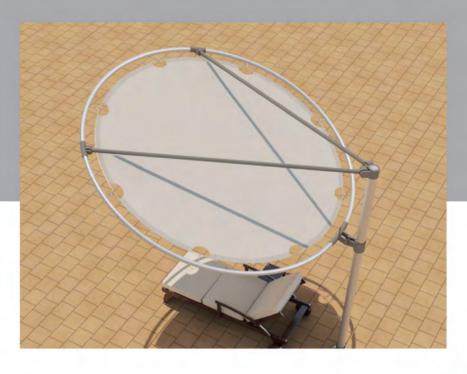

ls Fabric Type : HDPE

#### **SERENITY**



Area: 100 M

Location : Hurghada Description : Chapeau Fabric Type : HDPE

Implementation Year: 2019



Area: 760 M

Location : Hurghada Description : Sails Fabric Type : HDPE

Implementation Year: 2019



**EL-NORAS** 

Area: 350 M

Location : Portsaid Description : Hyper Fabric Type : HDPE





## RIVIERA PLAZA

Location: Hurghada
Description: HYPER
Fabric Type: HDPE
Implementation Year: 2019



Area: 80 m<sup>2</sup>

Location : Hurghada Description: sails Fabric Type : HDPE



# **RESORTS**

# RIVIERA PLAZA

Area : 134 m²

Location : Hurghada Description : sails & truss

Fabric Type: HDPE

Implementation Year: 2019







## RIVIERA PLAZA

Area: 200 m<sup>2</sup>

Location : Hurghada Description : Zigzag Fabric Type : HDPE



# ALBATROS













ALBATROS



### **MARSEILIA**

Area: 440 m<sup>2</sup>

Location : North coast Description : Sails Fabric Type : HDPE

Implementation Year: 2019





Area : 161 m<sup>2</sup>

Location : North coast Description : Zigzag Fabric Type : HDPE





## MARSEILIA

Area:135 m<sup>2</sup>

Location : North coast Description : HYPER Fabric Type : HDPE

Implementation Year: 2019

### MARSEILIA (MANTA)



Area:  $33 \text{ m}^2$ 

Location : North coast Description : Manta Fabric Type : HDPE



# **VILLAS**





### VILLAS



Area: 48.2 m<sup>2</sup>

Location : Borg Al Arab Description : Sails Fabric Type : HDPE







# SCHOOL





#### KIDS PARK

Area: 63 m<sup>2</sup>

Location : Alexandria Description : Sails Fabric Type : HDPE

Implementation Year: 2017



# AL ASFORI SCHOOL

Area: 220 m