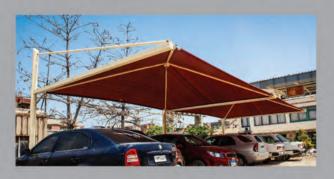

# **PARKING**

MSC Parking

Area: 210 M

Location : Alexandria Description : Parking Fabric Type : HDPE