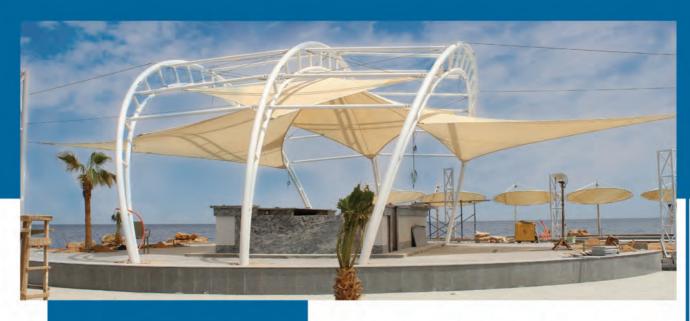

**EL-NORAS** 

Area: 350 M

Location : Portsaid Description : Hyper Fabric Type : HDPE