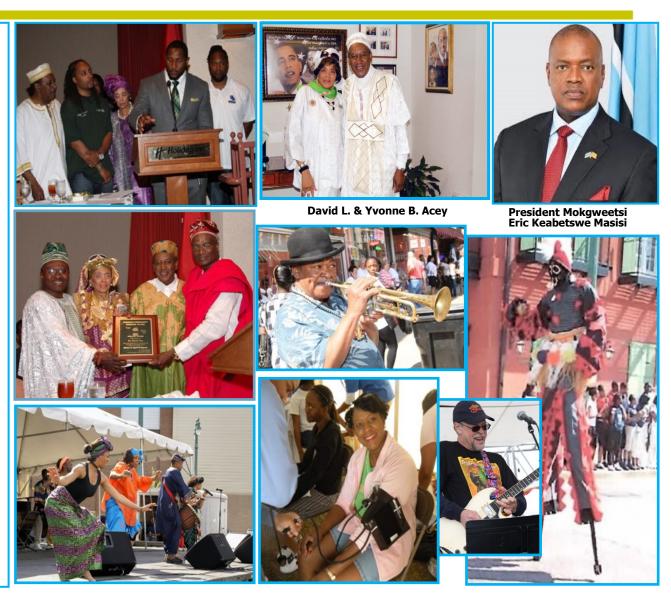

## AFRICA IN APRIL CULTURAL AWARENESS FESTIVAL, INC.

This year marks the 34th Anniversary of the Africa In April Cultural Awareness Festival. The Festival is scheduled for April 15 - 19, 2020 on the Internationally famous Beale Street & Robert Church Park from 8:00 am - until. We will showcase the Republic of Botswana from an international perspective using a multiplicity of mediums education, economics, culture, fashions, arts/crafts, music, history, and cuisines. Participants from Shelby County and Parochial Schools, area Colleges and Universities, Community Organizations, and Institutions will participate and enjoy a diverse cultural marketplace. Africa In April is four days of fun, festivities, and food with a different theme each day. Make plans now for the celebration.