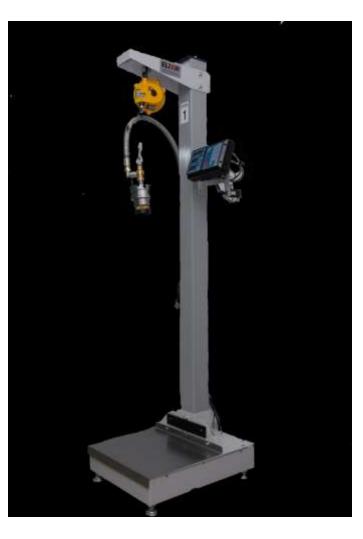

## **Stationary Filling Machines for 50-kg cylinders**

- ELIXIR Stationary Filling Machines are designed to fill cylinders ranging from 2.5 kg to 50 kg with a filling accuracy of +/- 100g.
- Cybil reporting software for efficient production management.
- Two different filling heads can be fitted on an *ELIXIR* Stationary Filling Machine to allow flexibility in filling operation.
- Can be equipped with a self-decoupling or manual filling head for filling cylinders with compact valves.
- Can be equipped with a pneumatic manual or manual filling head for filling cylinders with POL filling heads.

## **Special Features**

1. Personal Identification Numbers (PIN)

Up to 9 PIN (4 digit numbers) can be assigned into the filling machine. The operator must enter his valid PIN before cylinders can be filled.

2. Cylinder Category Numbers

Up to 10 categories of cylinders can be pre-set for ease of operations.

3. Display

The following totals can be displayed in the keypad:

- Valid fills only
- All fills
- Valid fills and all fills by user number
- Valid fills and all fills by category number