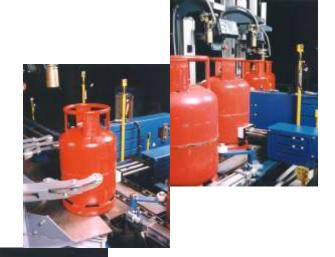

## **Stationary Filling Machines for 50-kg cylinders**

- ELIXIR Stationary Filling Machines are designed to fill cylinders ranging from 2.5 kg to 50 kg with a filling accuracy of +/- 100g.
- Cybil reporting software for efficient production management.
- Two different filling heads can be fitted on an *ELIXIR* Stationary Filling Machine to allow flexibility in filling operation.
- Can be equipped with a self-decoupling or manual filling head for filling cylinders with compact valves.
- Can be equipped with a pneumatic manual or manual filling head for filling cylinders with POL filling heads.

**ELIXIR** Stationary Filling Machines for 50-kg cylinders installed in Indonesia