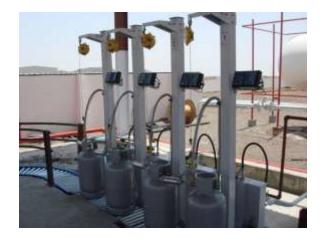

## **Stationary Filling Machines for 50-kg cylinders**

- ELIXIR Stationary Filling Machines are designed to fill cylinders ranging from 2.5 kg to 50 kg with a filling accuracy of +/- 100g.
- Cybil reporting software for efficient production management.
- Two different filling heads can be fitted on an *ELIXIR* Stationary Filling Machine to allow flexibility in filling operation.
- Can be equipped with a self-decoupling or manual filling head for filling cylinders with compact valves.
- Can be equipped with a pneumatic manual or manual filling head for filling cylinders with POL filling heads.