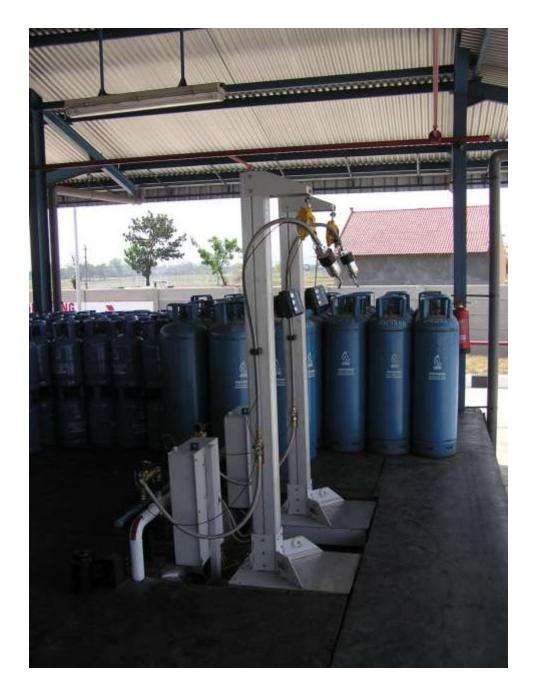

**ELIXIR** Stationary Filling Machines for 50-kg cylinders installed in Indonesia