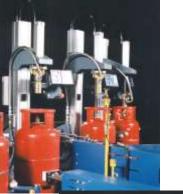

## **Stationary Filling Machines for 50-kg cylinders**

- ELIXIR Stationary Filling Machines are designed to fill cylinders ranging from 2.5 kg to 50 kg with a filling accuracy of +/- 100g.
- Cybil reporting software for efficient production management.
- Two different filling heads can be fitted on an *ELIXIR* Stationary Filling Machine to allow flexibility in filling operation.
- Can be equipped with a self-decoupling or manual filling head for filling cylinders with compact valves.
- Can be equipped with a pneumatic manual or manual filling head for filling cylinders with POL filling heads.

**ELIXIR** Stationary Filling Machines for 50-kg cylinders installed in Indonesia