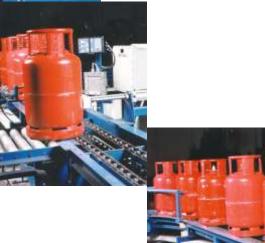

## **Stationary Filling Machines for 50-kg cylinders**

- ELIXIR Stationary Filling Machines are designed to fill cylinders ranging from 2.5 kg to 50 kg with a filling accuracy of +/- 100g.
- Cybil reporting software for efficient production management.
- Two different filling heads can be fitted on an *ELIXIR* Stationary Filling Machine to allow flexibility in filling operation.
- Can be equipped with a self-decoupling or manual filling head for filling cylinders with compact valves.
- Can be equipped with a pneumatic manual or manual filling head for filling cylinders with POL filling heads.

**ELIXIR** Stationary Filling Machines for 50-kg cylinders installed in Indonesia