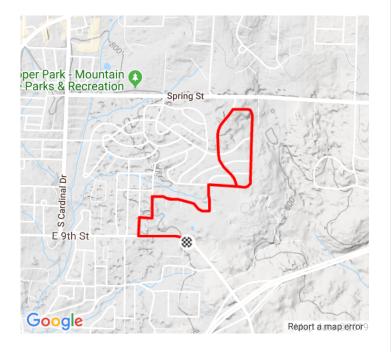

## Brews & Shoes 3.3 Indian Creek

https://www.strava.com/routes/21679370

3.31mi Distance 183 ft Elevation Gain Road Run Type

Est. Moving Time: 39:25

Route recommendations may be incomplete and/or inaccurate and may contain sections of private land and/or sections of terrain that could be challenging or hazardous. Always use your best judgement about the safety of road and trail conditions and follow traffic and property laws. Est. Moving Time based on your avg pace of 11:54/mi over last 4 weeks

| DIRECTION                   | DISTANCE (miles) |
|-----------------------------|------------------|
| Proceed onto AR 5           | 0.0              |
| Continue on East 9th Street | 0.0              |
| Right onto Cooper Street    | 0.2              |

| Right onto Louann Drive        | 0.3 |
|--------------------------------|-----|
| Continue on Inverness Drive    | 0.5 |
| Left onto Holly Grove Drive    | 0.8 |
| Right onto Brentwood Drive     | 1.0 |
| Continue on Colewood Drive     | 1.1 |
| Proceed onto Colewood Drive    | 1.2 |
| Proceed onto Colewood Drive    | 1.4 |
| Proceed onto Colewood Drive    | 1.5 |
| Proceed onto Oak Ridge Road    | 1.7 |
| Continue on Oak Ridge Drive    | 1.9 |
| Proceed onto Oak Ridge Drive   | 2.0 |
| Proceed onto Brentwood Drive   | 2.1 |
| Proceed onto Holly Grove Drive | 2.3 |
| Proceed onto Inverness Drive   | 2.4 |
| Proceed onto Inverness Drive   | 2.6 |
| Left onto Louann Drive         | 2.7 |
| Proceed onto Louann Drive      | 2.7 |
| Proceed onto Louann Drive      | 2.8 |
| Continue on Cooper Street      | 2.9 |
| Proceed onto Cooper Street     | 2.9 |
| Left onto East 9th Street      | 3.0 |
| Proceed onto East 9th Street   | 3.1 |
| Continue on AR 5               | 3.2 |
| Arrive at Finish               | 3.3 |