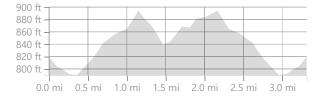

## Brews & Shoes 3.3 Indian Creek

https://www.strava.com/routes/21679370

3.31mi Distance 183 ft Elevation Gain Road Run Type

Est. Moving Time: 39:25

Route recommendations may be incomplete and/or inaccurate and may contain sections of private land and/or sections of terrain that could be challenging or hazardous. Always use your best judgement about the safety of road and trail conditions and follow traffic and property laws. Est. Moving Time based on your avg pace of 11:54/mi over last 4 weeks