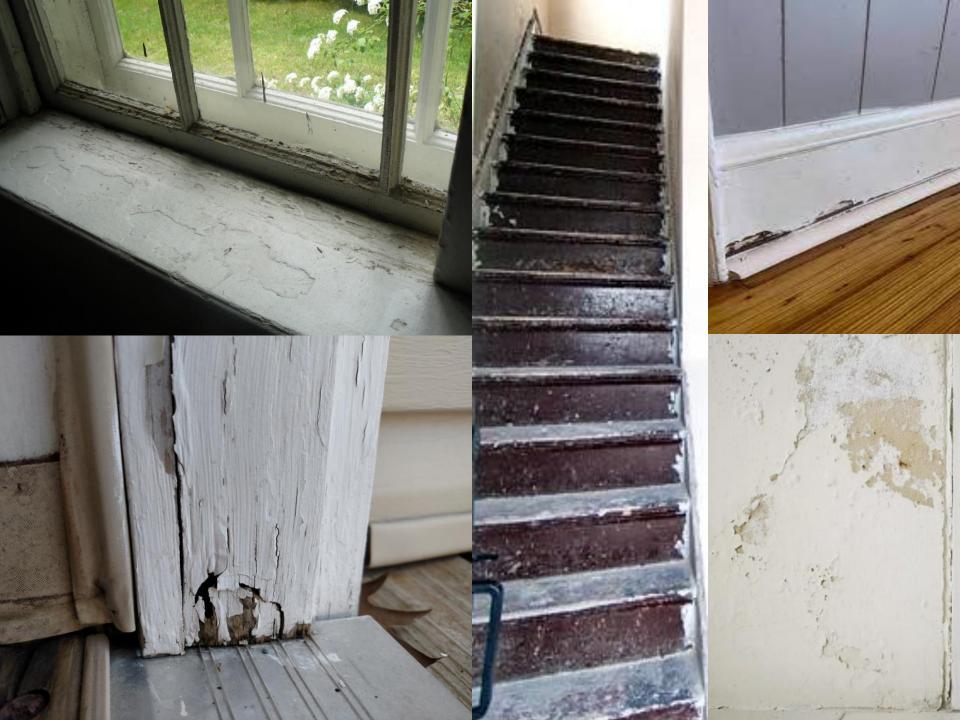

### Understand the most common source of lead exposure for NH children is old lead paint and lead dust.

### Where Are Lead Hazards Found In the Home?

Lead was used in a variety of common household items until it was banned in 1978. Decades later, however, many homes are still full of dangerous lead paint. While painting over the contaminated walls and fixtures will temporarily prevent lead exposure, the wear-and-tear of life often exposes the toxic lead paint below.