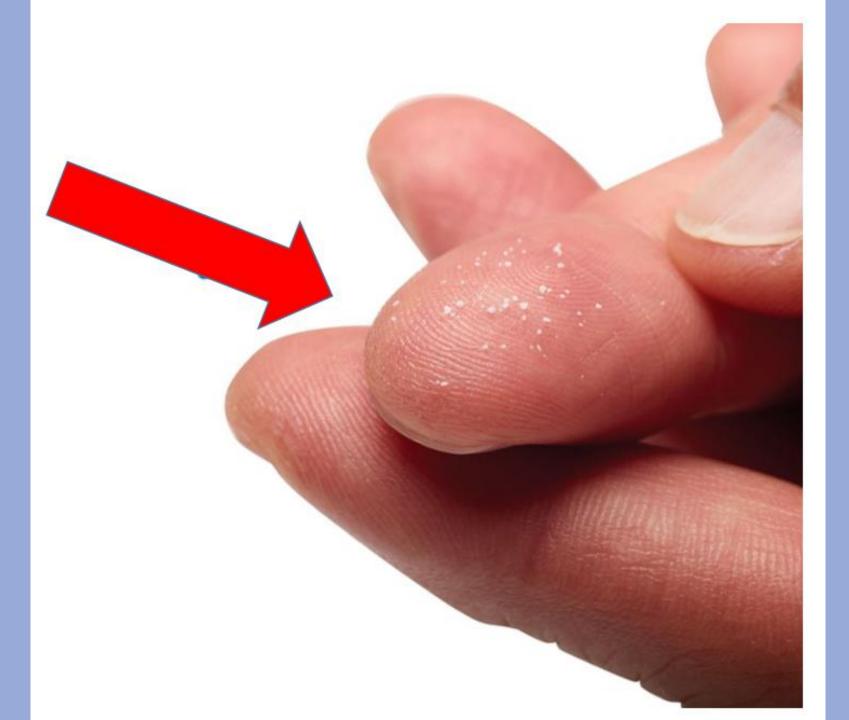

### How Much Lead Does It Take To Poison A Child?

Demonstration

Lead's exposures negative impact on a child's developing brain is <u>irreversible</u>.

There is no cure. There is no treatment.