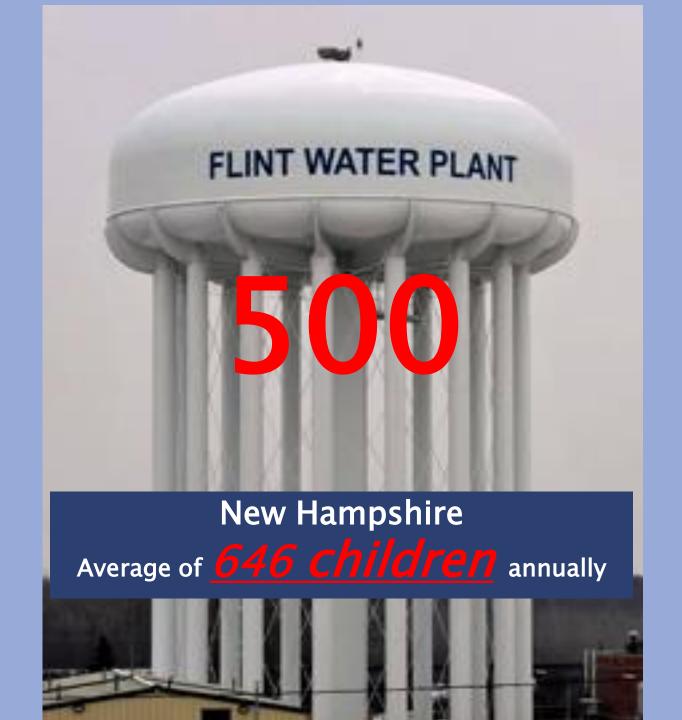

# New Hampshire 2018 – 2022

### 3,402

Average of <u>646 children</u> annually with EBLL greater than 5 µg/dl (the NH public health action level)

Fewer than 25% of children under 6 years in NH have had a BLL test.