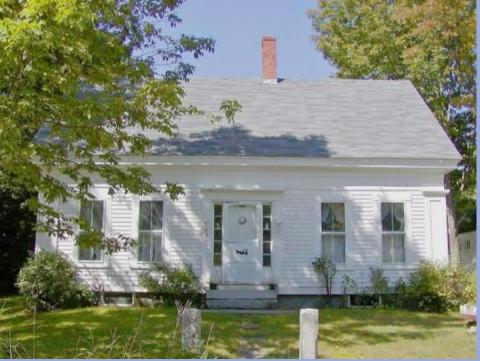

# In NH's highest risk communities pre-1978 housing = greater than 80%

### Where Are Lead Hazards Found In the Home?

Lead was used in a variety of common household items until it was banned in 1978. Decades later, however, many homes are still full of dangerous lead paint. While painting over the contaminated walls and fixtures will temporarily prevent lead exposure, the wear-and-tear of life often exposes the toxic lead paint below.