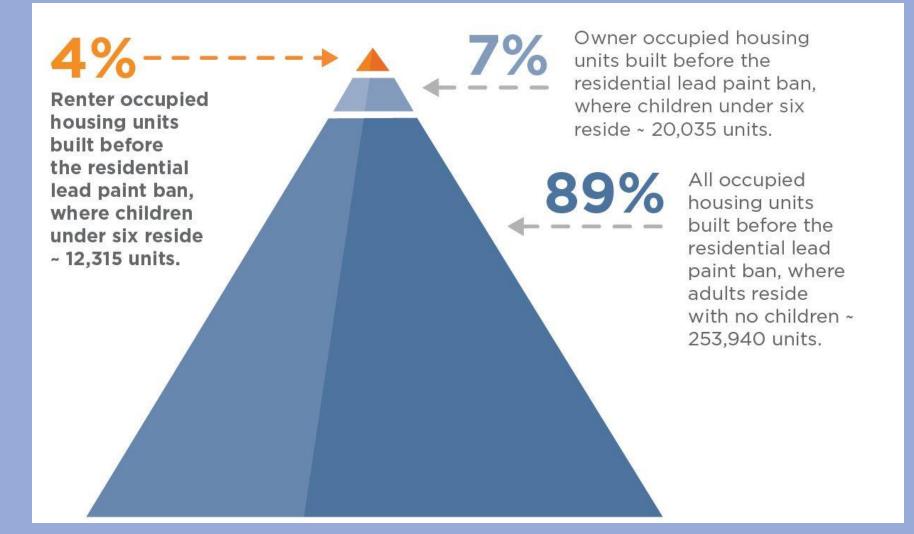

### Understand the EPA Residential Lead-Based Paint Disclosure

Source: Table 13 Comprehensive Housing Affordability Strategy (CHAS) data Published by HUD on September 5, 2023 based on 2016-2020 5-Year American Community Survey data.