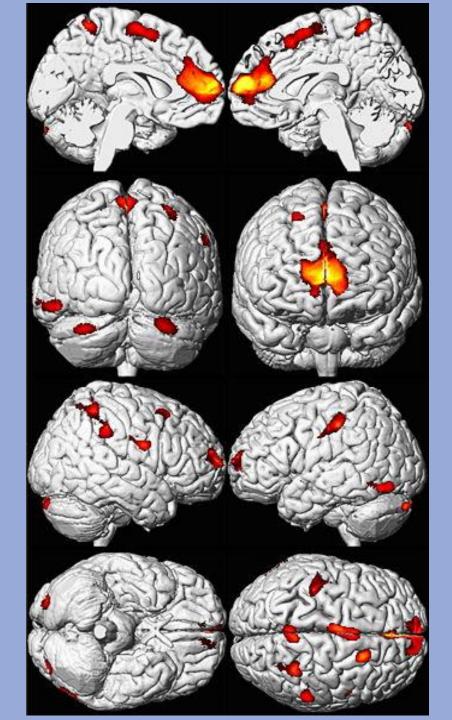

### **Childhood Lead Exposure: Permanent Brain Injury**

MRI scans of adult brains exposed to lead in childhood.

Source: Dr. Kim Cecil Cincinnati Lead Study

Composite Scan: of 157 young adults with childhood lead exposure.

Average EBLL = 13.3 mcg/dL

Age at time of MRI : ages 19 - 24 yrs.

Lead Exposure's Negative Impact On Specific Abilities

Lower IQ - Lower or failing test scores

Poor school performance and achievement

Significant behavior problems

These effect persist, from childhood through adulthood