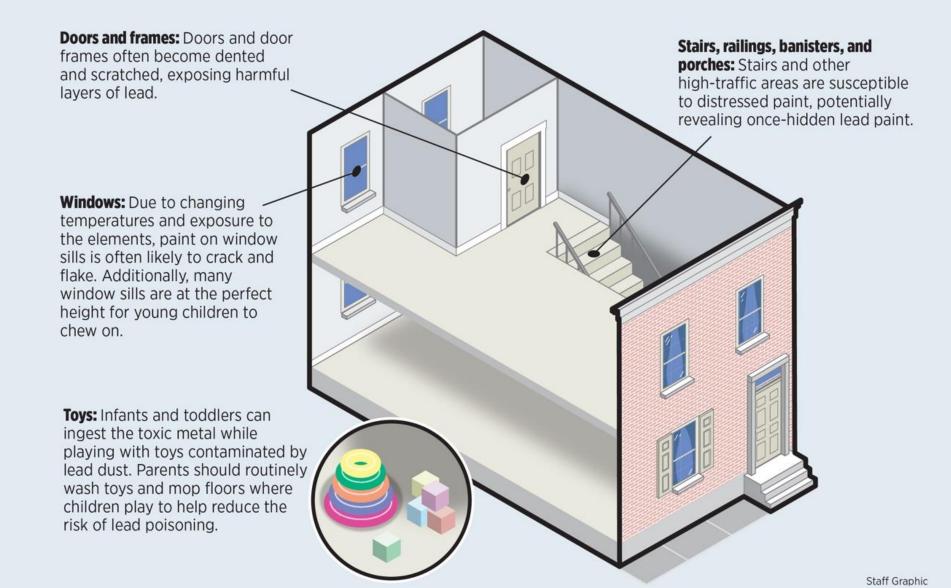

### Where Are Lead Hazards Found In the Home?

Lead was used in a variety of common household items until it was banned in 1978. Decades later, however, many homes are still full of dangerous lead paint. While painting over the contaminated walls and fixtures will temporarily prevent lead exposure, the wear-and-tear of life often exposes the toxic lead paint below.