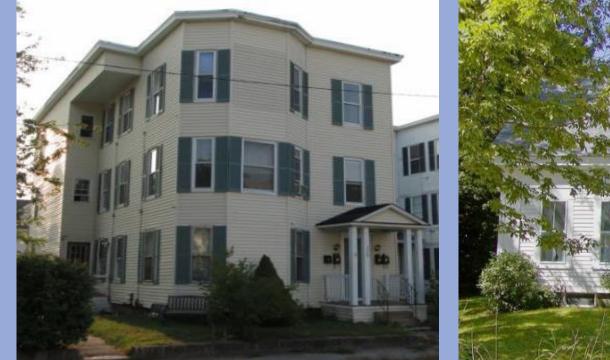

# In NH's highest risk communities pre-1978 housing = greater than 80%

### Where Are Lead Hazards Found In the Home?

Lead was used in a variety of common household items until it was banned in 1978. Decades later, however, many homes are still full of dangerous lead paint. While painting over the contaminated walls and fixtures will temporarily prevent lead exposure, the wear-and-tear of life often exposes the toxic lead paint below.