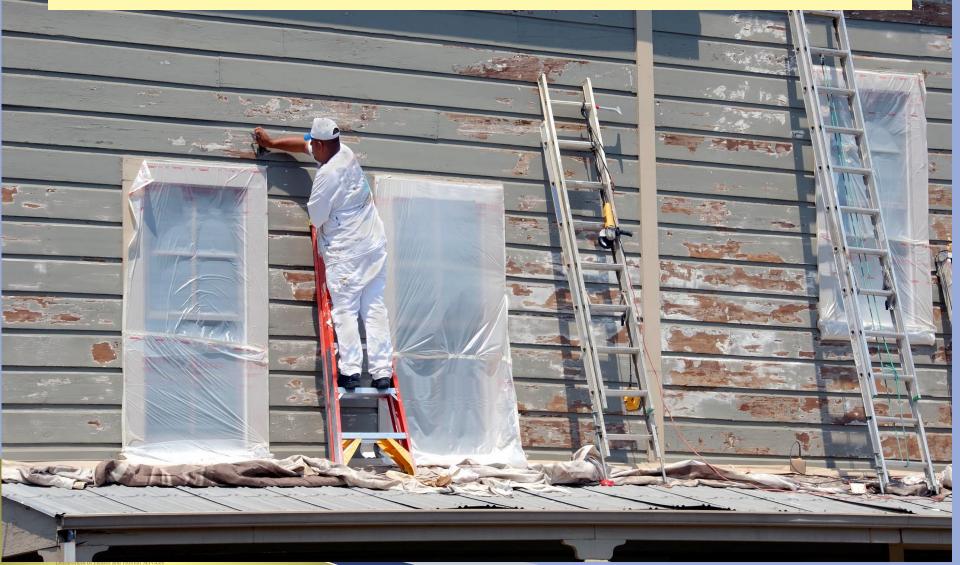

### Know the Importance of Lead-Safe Work Practices: EPA RRP Rule

### Hire a Lead-Safe Certified Contractor.

Federal law requires contractors who disturb painted surfaces in homes, child care facilities and schools built before 1978 to be certified and follow specific work practices to prevent lead contamination.

Always ask to see your contractor's certification.