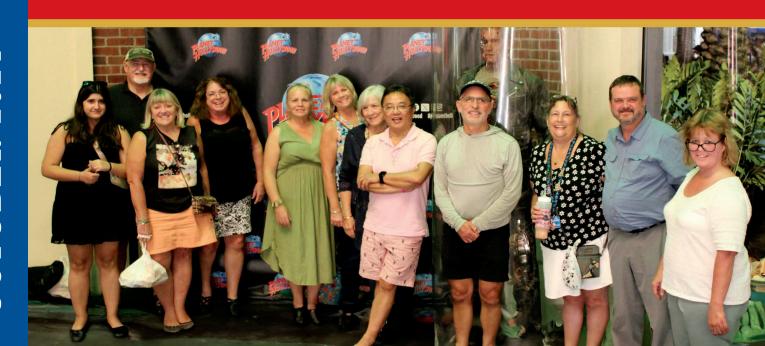

I am just coming back from the 8th Annual UPMA National Convention in Orlando. It was my first time attending and what a fantastic experience! I reconnected with some old friends and met many new ones. There were 388 active members, 359 retirees/associates, including 135 first timers, and 230 guests for a total of 977 in attendance. Massachusetts was represented by 5 active members, 5 retirees and 3 guests for a total of 13 people. Sylvain Labelle and I were first timers at this convention.

The convention itself was at the beautiful Caribe Royale Hotel in Orlando and the property was gorgeous. We had meetings daily, other than Tuesday which was a free day, and heard speeches from PMG Louis Dejoy, Dr. Joshua Colin, Chief Retail and Delivery Officer and Executive VP and Douglas Tulino, Deputy PMG and Chief Human Resources Officer. We also heard speeches from Ed Carley UPMA National President, Padric Fisher, UPMA National Executive Vice President and Greg Nors, UPMA National Secretary-Treasurer just to name a few. There were break-out sessions in the afternoon for training on all different subject matters from rural delivery to TSP classes. The days ended with some themed dances and dinners that were lots of fun. If you haven't been to a National Convention yet, I highly suggest you make plans to attend next year in Dallas TX August 9-15 2025!