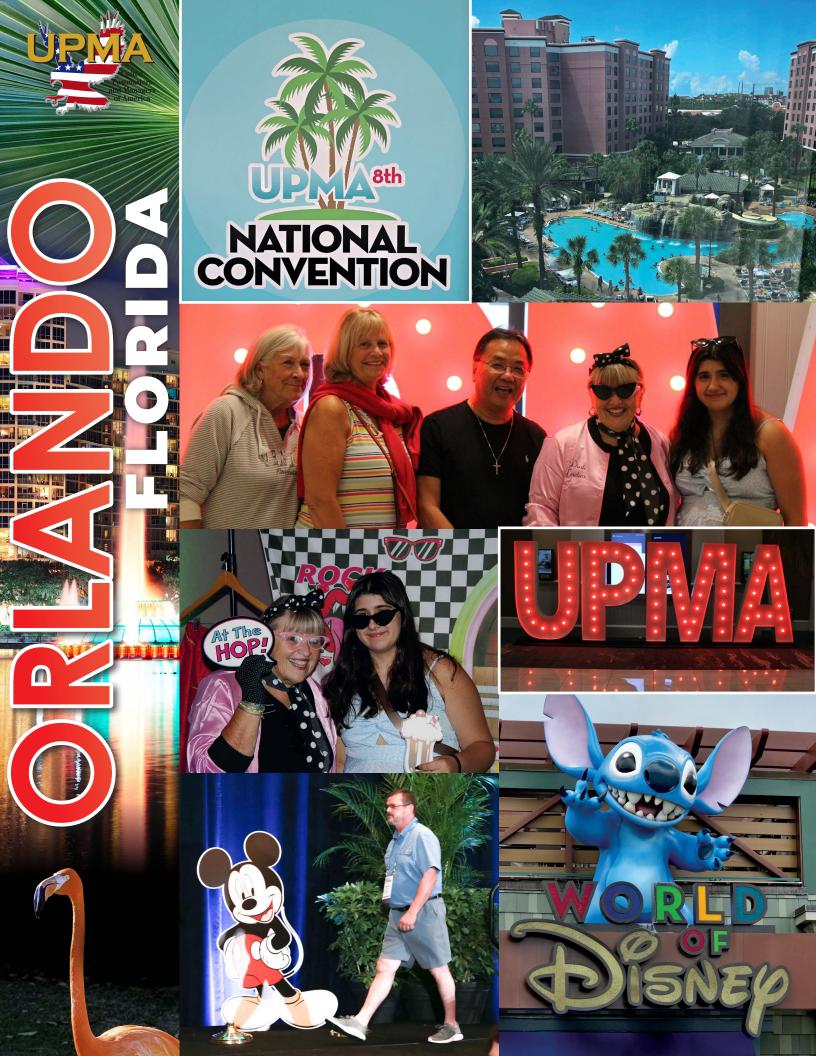

### National Convention Tidbits

I have to admit that I was not looking forward to FL in August and based on the small number of MA attendees, it is obvious that others felt the same way. But I have to say, I thoroughly enjoyed myself and was honored to represent the MA Retirees as their state elected President.

I am just coming back from the 8th Annual UPMA National Convention in Orlando. It was my first time attending and what a fantastic experience! I reconnected with some old friends and met many new ones. There were 388 active members, 359 retirees/associates, including 135 first timers, and 230 guests for a total of 977 in attendance. Massachusetts was represented by 5 active members, 5 retirees and 3 guests for a total of 13 people. Sylvain Labelle and I were first timers at this convention.

The convention itself was at the beautiful Caribe Royale Hotel in Orlando and the property was gorgeous. We had meetings daily, other than Tuesday which was a free day, and heard speeches from PMG Louis Dejoy, Dr. Joshua Colin, Chief Retail and Delivery Officer and Executive VP and Douglas Tulino, Deputy PMG and Chief Human Resources Officer. We also heard speeches from Ed Carley UPMA National President, Padric Fisher, UPMA National Executive Vice President and Greg Nors, UPMA National Secretary-Treasurer just to name a few. There were break-out sessions in the afternoon for training on all different subject matters from rural delivery to TSP classes. The days ended with some themed dances and dinners that were lots of fun. If you haven't been to a National Convention yet, I highly suggest you make plans to attend next year in Dallas TX August 9-15 2025!