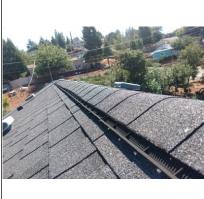

## **Roof Summary**

After carefully reviewing both the roof conditions and the solar panel locations, as well as what was called out for proper clearance on the approved set of plans, I can confirm that the location of the solar panels has contributed to the water damage on the tongue and groove overhang. The location of the solar panels on the approved set of plans that is signed off by the County of Lake shows a clearance of 3' from the edge of the roof or fascia. The location of the solar panels is around 18" from the edge of the overhang and should be moved to meet what was originally called for on the approved set of plans.

☐ Incomplete/Improper Nailing X Recommend roof repair X Recommend solar panels moved

Comments

This is the set of plans that show a diagram of 3' setback

Clearly the solar panels do not have a 3' setback.

This is a diagram that shows the estimated clearance of the solar panels during the inspection and the need to move the last row of the solar panels.

This is a diagram showing where the snow melt on the solar panels would have seeped through which is where the damage is on the overhang. (Of course all of the concrete tile roof was covered in snow)