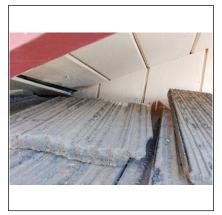

## **Roof Summary**

After carefully reviewing both the roof conditions and the solar panel locations, as well as what was called out for proper clearance on the approved set of plans, I can confirm that the location of the solar panels has contributed to the water damage on the tongue and groove overhang. The location of the solar panels on the approved set of plans that is signed off by the County of Lake shows a clearance of 3' from the edge of the roof or fascia. The location of the solar panels is around 18" from the edge of the overhang and should be moved to meet what was originally called for on the approved set of plans.

The second reason why the solar panels must be moved is that the overhang that has tongue and groove already was dipping because of the excessive weight (corbels were most likely installed later) from the concrete tiles on the roof. Combining that with water runoff from two rows of solar panels has and will continue to seep through the tongue and groove overhang, causing additional water damage to the already dry-rotted sections of the overhang. This winter also did not go well with the solar panels, especially after having 1' of snow on top of them. There is enough evidence to show that the snow that was sitting on top of the solar panels did slowly seep through the roof tiles and the tongue and groove planking on the overhang. If the solar panels were installed 3' from the edge like originally shown on the approved set of plans, then the water damage would not have been as significant because the snow would have melted within the roof sheathing location.

Lastly, what should be considered is whether an underlayment was installed over the tongue and groove sheathing, as an underlayment is installed on the roof sheathing. One section was noted for a small leak in the front room, but that is most likely to do with the snow that was sitting on the gutter run. The rear right overhang also has a dip and water damage on the tongue and groove, based again on the dip in the other overhang from being a tile roof. In the end, did the solar panels cause the overhang to dip? No, but what the solar panels did by being installed where they are contributed to more water damage than if they were installed at the correct location of the home, 3' back, as stated on the approved set of plans.

**X** Satisfactory ☐ Marginal ☐ Poor

Comments

|                               | Roof                                                                                                                                                                                                          |  |  |
|-------------------------------|---------------------------------------------------------------------------------------------------------------------------------------------------------------------------------------------------------------|--|--|
| Soffit                        |                                                                                                                                                                                                               |  |  |
|                               | None                                                                                                                                                                                                          |  |  |
| Material                      | Wood ☐ Fiberboard ☐ Aluminum/Steel ☐ Vinyl ☐ Stucco ☐ Recommend repair/painting ☐ Damaged wood Other:                                                                                                         |  |  |
| Condition                     | Satisfactory Marginal Poor                                                                                                                                                                                    |  |  |
| Comments                      | As stated in the summary the tongue and groove overhang is damaged at these locations from both the dip in the overhang as well as contribution from the solar panels that are 18" from the edge of the roof. |  |  |
| Photos                        |                                                                                                                                                                                                               |  |  |
| Attic/Structure               | /Framing/Insulation                                                                                                                                                                                           |  |  |
|                               | □ N/A                                                                                                                                                                                                         |  |  |
| Access                        | ☐ Stairs ☐ Pulldown 🗶 Scuttlehole/Hatch ☐ No Access Other: Access limited by:                                                                                                                                 |  |  |
| Inspected from                | n X Access panel ☐ In the attic ☐ Other                                                                                                                                                                       |  |  |
| Location                      | ☐ Hallway X Bedroom Closet ☐ Garage ☐ Other                                                                                                                                                                   |  |  |
| Flooring                      | X Complete ☐ Partial ☐ None                                                                                                                                                                                   |  |  |
| Insulation                    | ☐ Fiberglass ☐ Batts ☒ Loose ☐ Cellulose ☐ Foam ☐ Other ☐ Vermiculite ☐ Rock wool  Depth: ☐ Damaged ☐ Displaced ☐ Missing ☐ Compressed ☐ Recommend additional insulation                                      |  |  |
| Installed in                  | Rafters/Trusses Walls Between ceiling joists Underside of roof deck Not Visible                                                                                                                               |  |  |
| Vapor barriers                | ☐ Kraft/foil faced ☐ Plastic sheeting X Not Visible ☐ Improperly installed                                                                                                                                    |  |  |
| Ventilation                   | ▼ Ventilation appears adequate ☐ Recommend additional ventilation ☐ Recommend baffles at eaves                                                                                                                |  |  |
| Fans exhauste                 | ed to Attic: Yes X No Recommend repair Outside: Yes No Not Visible                                                                                                                                            |  |  |
| HVAC Duct                     | X N/A ☐ Satisfactory ☐ Damaged ☐ Split ☐ Disconnected ☐ Leaking ☐ Repair/Replace ☐ Recommend Insulation                                                                                                       |  |  |
| Chimney chas                  | e □ N/A □ Satisfactory □ Needs repair ☒ Not Visible                                                                                                                                                           |  |  |
| Structural prol               | blems observed ☐ Yes X No ☐ Recommend repair ☐ Recommend structural engineer                                                                                                                                  |  |  |
| Roof structure                | Rafters X Trusses Wood Metal Collar ties Purlins Knee wall Not Visible Other:                                                                                                                                 |  |  |
| Ceiling joists                | Wood Metal Not Visible                                                                                                                                                                                        |  |  |
| Sheathing                     | ■ Plywood    □ OSB    □ Planking    □ Rotted    □ Stained    □ Delaminated    □ Delaminated                                                                                                                   |  |  |
| Evidence of co                | ondensation Yes X No                                                                                                                                                                                          |  |  |
| Evidence of moisture Yes X No |                                                                                                                                                                                                               |  |  |
|                               | aking Yes X No                                                                                                                                                                                                |  |  |
| Firewall betwe                | en units ☐ N/A X Yes ☐ No ☐ Needs repair/sealing                                                                                                                                                              |  |  |