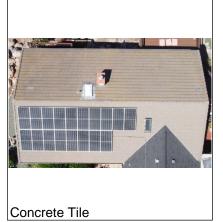

## **Roof Summary**

After carefully reviewing both the roof conditions and the solar panel locations, as well as what was called out for proper clearance on the approved set of plans, I can confirm that the location of the solar panels has contributed to the water damage on the tongue and groove overhang. The location of the solar panels on the approved set of plans that is signed off by the County of Lake shows a clearance of 3' from the edge of the roof or fascia. The location of the solar panels is around 18" from the edge of the overhang and should be moved to meet what was originally called for on the approved set of plans.

Roof #1 Type:Concrete Tile

Layers:1 layer Age:38 Years of Age Location:House

None Roof #2

Type: Asphalt Dimensional Shingle

Layers:1 Layer Age:1-5+

Location:Garage

Roof #3 ■ None

> Type:Roll Asphalt Layers:1 Layer Age:1-5+ Location:Carport