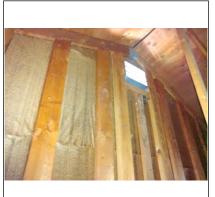

**X** Satisfactory ☐ Marginal ☐ Poor

Comments

|                               | Roof                                                                                                                                                                                                          |  |  |
|-------------------------------|---------------------------------------------------------------------------------------------------------------------------------------------------------------------------------------------------------------|--|--|
| Soffit                        |                                                                                                                                                                                                               |  |  |
|                               | None                                                                                                                                                                                                          |  |  |
| Material                      | Wood ☐ Fiberboard ☐ Aluminum/Steel ☐ Vinyl ☐ Stucco ☐ Recommend repair/painting ☐ Damaged wood Other:                                                                                                         |  |  |
| Condition                     | Satisfactory Marginal Poor                                                                                                                                                                                    |  |  |
| Comments                      | As stated in the summary the tongue and groove overhang is damaged at these locations from both the dip in the overhang as well as contribution from the solar panels that are 18" from the edge of the roof. |  |  |
| Photos                        |                                                                                                                                                                                                               |  |  |
| Attic/Structure               | /Framing/Insulation                                                                                                                                                                                           |  |  |
|                               | □ N/A                                                                                                                                                                                                         |  |  |
| Access                        | ☐ Stairs ☐ Pulldown 🗶 Scuttlehole/Hatch ☐ No Access Other: Access limited by:                                                                                                                                 |  |  |
| Inspected from                | n X Access panel ☐ In the attic ☐ Other                                                                                                                                                                       |  |  |
| Location                      | ☐ Hallway X Bedroom Closet ☐ Garage ☐ Other                                                                                                                                                                   |  |  |
| Flooring                      | X Complete ☐ Partial ☐ None                                                                                                                                                                                   |  |  |
| Insulation                    | ☐ Fiberglass ☐ Batts ☒ Loose ☐ Cellulose ☐ Foam ☐ Other ☐ Vermiculite ☐ Rock wool  Depth: ☐ Damaged ☐ Displaced ☐ Missing ☐ Compressed ☐ Recommend additional insulation                                      |  |  |
| Installed in                  | Rafters/Trusses Walls Between ceiling joists Underside of roof deck Not Visible                                                                                                                               |  |  |
| Vapor barriers                | ☐ Kraft/foil faced ☐ Plastic sheeting X Not Visible ☐ Improperly installed                                                                                                                                    |  |  |
| Ventilation                   | ▼ Ventilation appears adequate ☐ Recommend additional ventilation ☐ Recommend baffles at eaves                                                                                                                |  |  |
| Fans exhauste                 | ed to Attic: Yes X No Recommend repair Outside: Yes No Not Visible                                                                                                                                            |  |  |
| HVAC Duct                     | X N/A ☐ Satisfactory ☐ Damaged ☐ Split ☐ Disconnected ☐ Leaking ☐ Repair/Replace ☐ Recommend Insulation                                                                                                       |  |  |
| Chimney chas                  | e □ N/A □ Satisfactory □ Needs repair ☒ Not Visible                                                                                                                                                           |  |  |
| Structural prol               | blems observed ☐ Yes X No ☐ Recommend repair ☐ Recommend structural engineer                                                                                                                                  |  |  |
| Roof structure                | Rafters X Trusses Wood Metal Collar ties Purlins Knee wall Not Visible Other:                                                                                                                                 |  |  |
| Ceiling joists                | Wood Metal Not Visible                                                                                                                                                                                        |  |  |
| Sheathing                     | ■ Plywood    □ OSB    □ Planking    □ Rotted    □ Stained    □ Delaminated    □ Delaminated                                                                                                                   |  |  |
| Evidence of co                | ondensation Yes X No                                                                                                                                                                                          |  |  |
| Evidence of moisture Yes X No |                                                                                                                                                                                                               |  |  |
|                               | aking Yes X No                                                                                                                                                                                                |  |  |
| Firewall betwe                | en units ☐ N/A X Yes ☐ No ☐ Needs repair/sealing                                                                                                                                                              |  |  |

### Attic/Structure/Framing/Insulation cont.

**Electrical** 

▼ No apparent defects □ Open junction box(es) □ Handyman wiring

☐ Knob and tube covered with insulation ☐ Safety Hazard

**Comments** 