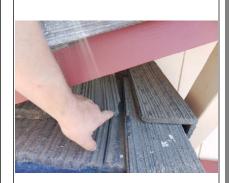

The second reason why the solar panels must be moved is that the overhang that has tongue and groove already was dipping because of the excessive weight (corbels were most likely installed later) from the concrete tiles on the roof. Combining that with water runoff from two rows of solar panels has and will continue to seep through the tongue and groove overhang, causing additional water damage to the already dry-rotted sections of the overhang. This winter also did not go well with the solar panels, especially after having 1' of snow on top of them. There is enough evidence to show that the snow that was sitting on top of the solar panels did slowly seep through the roof tiles and the tongue and groove planking on the overhang. If the solar panels were installed 3' from the edge like originally shown on the approved set of plans, then the water damage would not have been as significant because the snow would have melted within the roof sheathing location.

Lastly, what should be considered is whether an underlayment was installed over the tongue and groove sheathing, as an underlayment is installed on the roof sheathing. One section was noted for a small leak in the front room, but that is most likely to do with the snow that was sitting on the gutter run. The rear right overhang also has a dip and water damage on the tongue and groove, based again on the dip in the other overhang from being a tile roof. In the end, did the solar panels cause the overhang to dip? No, but what the solar panels did by being installed where they are contributed to more water damage than if they were installed at the correct location of the home, 3' back, as stated on the approved set of plans.

Skylights

N/A Not Visible

Condition

Comments

**Photos** 

Plumbing Vents

☐ Not Visible ☐ Not Present

Condition