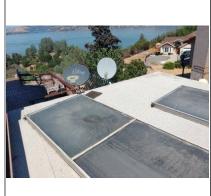

## **Roof Summary**

After carefully reviewing both the roof conditions and the solar panel locations, as well as what was called out for proper clearance on the approved set of plans, I can confirm that the location of the solar panels has contributed to the water damage on the tongue and groove overhang. The location of the solar panels on the approved set of plans that is signed off by the County of Lake shows a clearance of 3' from the edge of the roof or fascia. The location of the solar panels is around 18" from the edge of the overhang and should be moved to meet what was originally called for on the approved set of plans.

The first reason why the solar panels must be moved is for proper fire clearance in case there is a fire on the roof. The location of the solar panels could also be a concern if this home does get on the California Fair Plan, which is high-risk fire insurance. I would recommend having the fire marshal evaluate the location of the solar panels to determine if the locations of the solar panels are considered a fire hazard given that they do not provide proper clearance of a minimum of 3'.

The second reason why the solar panels must be moved is that the overhang that has tongue and groove already was dipping because of the excessive weight (corbels were most likely installed later) from the concrete tiles on the roof. Combining that with water runoff from two rows of solar panels has and will continue to seep through the tongue and groove overhang, causing additional water damage to the already dry-rotted sections of the overhang. This winter also did not go well with the solar panels, especially after having 1' of snow on top of them. There is enough evidence to show that the snow that was sitting on top of the solar panels did slowly seep through the roof tiles and the tongue and groove planking on the overhang. If the solar panels were installed 3' from the edge like originally shown on the approved set of plans, then the water damage would not have been as significant because the snow would have melted within the roof sheathing location.

Lastly, what should be considered is whether an underlayment was installed over the tongue and groove sheathing, as an underlayment is installed on the roof sheathing. One section was noted for a small leak in the front room, but that is most likely to do with the snow that was sitting on the gutter run. The rear right overhang also has a dip and water damage on the tongue and groove, based again on the dip in the other overhang from being a tile roof. In the end, did the solar panels cause the overhang to dip? No, but what the solar panels did by being installed where they are contributed to more water damage than if they were installed at the correct location of the home, 3' back, as stated on the approved set of plans.

☐ Incomplete/Improper Nailing X Recommend roof repair X Recommend solar panels moved

Comments

This is the set of plans that show a diagram of 3' setback

Clearly the solar panels do not have a 3' setback.

This is a diagram that shows the estimated clearance of the solar panels during the inspection and the need to move the last row of the solar panels.

This is a diagram showing where the snow melt on the solar panels would have seeped through which is where the damage is on the overhang. (Of course all of the concrete tile roof was covered in snow)