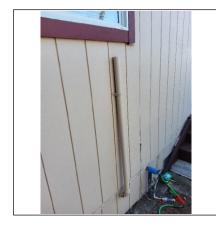

Skylights

N/A Not Visible

Condition

Comments

**Photos** 

Plumbing Vents

☐ Not Visible ☐ Not Present

Condition

**X** Satisfactory ☐ Marginal ☐ Poor

Comments

|                               | Roof                                                                                                                                                                                                          |  |  |
|-------------------------------|---------------------------------------------------------------------------------------------------------------------------------------------------------------------------------------------------------------|--|--|
| Soffit                        |                                                                                                                                                                                                               |  |  |
|                               | None                                                                                                                                                                                                          |  |  |
| Material                      | Wood ☐ Fiberboard ☐ Aluminum/Steel ☐ Vinyl ☐ Stucco ☐ Recommend repair/painting ☐ Damaged wood Other:                                                                                                         |  |  |
| Condition                     | Satisfactory Marginal Poor                                                                                                                                                                                    |  |  |
| Comments                      | As stated in the summary the tongue and groove overhang is damaged at these locations from both the dip in the overhang as well as contribution from the solar panels that are 18" from the edge of the roof. |  |  |
| Photos                        |                                                                                                                                                                                                               |  |  |
| Attic/Structure               | /Framing/Insulation                                                                                                                                                                                           |  |  |
|                               | □ N/A                                                                                                                                                                                                         |  |  |
| Access                        | ☐ Stairs ☐ Pulldown 🗶 Scuttlehole/Hatch ☐ No Access Other: Access limited by:                                                                                                                                 |  |  |
| Inspected from                | n X Access panel ☐ In the attic ☐ Other                                                                                                                                                                       |  |  |
| Location                      | ☐ Hallway X Bedroom Closet ☐ Garage ☐ Other                                                                                                                                                                   |  |  |
| Flooring                      | X Complete ☐ Partial ☐ None                                                                                                                                                                                   |  |  |
| Insulation                    | ☐ Fiberglass ☐ Batts ☒ Loose ☐ Cellulose ☐ Foam ☐ Other ☐ Vermiculite ☐ Rock wool  Depth: ☐ Damaged ☐ Displaced ☐ Missing ☐ Compressed ☐ Recommend additional insulation                                      |  |  |
| Installed in                  | Rafters/Trusses Walls Between ceiling joists Underside of roof deck Not Visible                                                                                                                               |  |  |
| Vapor barriers                | ☐ Kraft/foil faced ☐ Plastic sheeting X Not Visible ☐ Improperly installed                                                                                                                                    |  |  |
| Ventilation                   | ▼ Ventilation appears adequate ☐ Recommend additional ventilation ☐ Recommend baffles at eaves                                                                                                                |  |  |
| Fans exhauste                 | ed to Attic: Yes X No Recommend repair Outside: Yes No Not Visible                                                                                                                                            |  |  |
| HVAC Duct                     | X N/A ☐ Satisfactory ☐ Damaged ☐ Split ☐ Disconnected ☐ Leaking ☐ Repair/Replace ☐ Recommend Insulation                                                                                                       |  |  |
| Chimney chas                  | e □ N/A □ Satisfactory □ Needs repair ☒ Not Visible                                                                                                                                                           |  |  |
| Structural prol               | blems observed ☐ Yes X No ☐ Recommend repair ☐ Recommend structural engineer                                                                                                                                  |  |  |
| Roof structure                | Rafters X Trusses Wood Metal Collar ties Purlins Knee wall Not Visible Other:                                                                                                                                 |  |  |
| Ceiling joists                | Wood Metal Not Visible                                                                                                                                                                                        |  |  |
| Sheathing                     | ■ Plywood    □ OSB    □ Planking    □ Rotted    □ Stained    □ Delaminated    □ Delaminated                                                                                                                   |  |  |
| Evidence of co                | ondensation Yes X No                                                                                                                                                                                          |  |  |
| Evidence of moisture Yes X No |                                                                                                                                                                                                               |  |  |
|                               | aking Yes X No                                                                                                                                                                                                |  |  |
| Firewall betwe                | en units ☐ N/A X Yes ☐ No ☐ Needs repair/sealing                                                                                                                                                              |  |  |