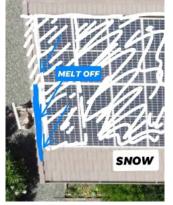

The second reason why the solar panels must be moved is that the overhang that has tongue and groove already was dipping because of the excessive weight (corbels were most likely installed later) from the concrete tiles on the roof. Combining that with water runoff from two rows of solar panels has and will continue to seep through the tongue and groove overhang, causing additional water damage to the already dry-rotted sections of the overhang. This winter also did not go well with the solar panels, especially after having 1' of snow on top of them. There is enough evidence to show that the snow that was sitting on top of the solar panels did slowly seep through the roof tiles and the tongue and groove planking on the overhang. If the solar panels were installed 3' from the edge like originally shown on the approved set of plans, then the water damage would not have been as significant because the snow would have melted within the roof sheathing location.

This is a diagram that shows the estimated clearance of the solar panels during the inspection and the need to move the last row of the solar panels.

This is a diagram showing where the snow melt on the solar panels would have seeped through which is where the damage is on the overhang. (Of course all of the concrete tile roof was covered in snow)