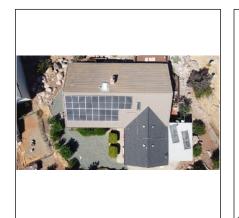

### General

☐ None X All ☐ Partial Limited By: Visibility

Inspected From X Roof ☐ Ladder at eaves X Drone ☐ With Binoculars

**Photos** 

Style of Roof

Type X Gable ☐ Hip ☐ Mansard ☐ Shed ☐ Flat Other:

**Pitch** X Low Medium Steep Flat