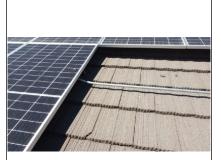

## **Roof Summary**

After carefully reviewing both the roof conditions and the solar panel locations, as well as what was called out for proper clearance on the approved set of plans, I can confirm that the location of the solar panels has contributed to the water damage on the tongue and groove overhang. The location of the solar panels on the approved set of plans that is signed off by the County of Lake shows a clearance of 3' from the edge of the roof or fascia. The location of the solar panels is around 18" from the edge of the overhang and should be moved to meet what was originally called for on the approved set of plans.

The second reason why the solar panels must be moved is that the overhang that has tongue and groove already was dipping because of the excessive weight (corbels were most likely installed later) from the concrete tiles on the roof. Combining that with water runoff from two rows of solar panels has and will continue to seep through the tongue and groove overhang, causing additional water damage to the already dry-rotted sections of the overhang. This winter also did not go well with the solar panels, especially after having 1' of snow on top of them. There is enough evidence to show that the snow that was sitting on top of the solar panels did slowly seep through the roof tiles and the tongue and groove planking on the overhang. If the solar panels were installed 3' from the edge like originally shown on the approved set of plans, then the water damage would not have been as significant because the snow would have melted within the roof sheathing location.

This is a diagram that shows the estimated clearance of the solar panels during the inspection and the need to move the last row of the solar panels.

This is a diagram showing where the snow melt on the solar panels would have seeped through which is where the damage is on the overhang. (Of course all of the concrete tile roof was covered in snow)