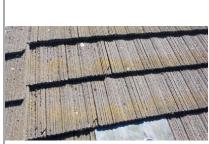

Roof #1 Satisfactory

☐ Satisfactory ☐ Marginal ☐ Poor ☐ Curling ☐ Cracking ☐ Ponding ☐ Burn Spots

 X
 Broken/Loose Tiles/Shingles
 □ Nail popping
 □ Granules missing
 □ Alligatoring
 □ Blistering

☐ Missing Tabs/Shingles/Tiles ☐ Moss buildup ☐ Exposed felt ☐ Cupping

Recommend having cracked and damaged tiles replaced or repaired by a Licensed Roofing Contractor.

Recommend having cracked and damaged tiles replaced or repaired by a Licensed Roofing Contractor.

Recommend having cracked and damaged tiles replaced or repaired by a Licensed Roofing Contractor.

Recommend having cracked and damaged tiles replaced or repaired by a Licensed Roofing Contractor.

This concrete tile is loose. I would recommend having repaired by a Licensed Roofing Contractor.

Recommend having ridge cap reflashed by a Licensed Roofing Contractor.