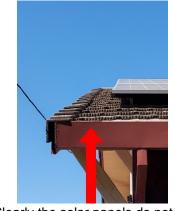

## **Roof Summary**

After carefully reviewing both the roof conditions and the solar panel locations, as well as what was called out for proper clearance on the approved set of plans, I can confirm that the location of the solar panels has contributed to the water damage on the tongue and groove overhang. The location of the solar panels on the approved set of plans that is signed off by the County of Lake shows a clearance of 3' from the edge of the roof or fascia. The location of the solar panels is around 18" from the edge of the overhang and should be moved to meet what was originally called for on the approved set of plans.

The second reason why the solar panels must be moved is that the overhang that has tongue and groove already was dipping because of the excessive weight (corbels were most likely installed later) from the concrete tiles on the roof. Combining that with water runoff from two rows of solar panels has and will continue to seep through the tongue and groove overhang, causing additional water damage to the already dry-rotted sections of the overhang. This winter also did not go well with the solar panels, especially after having 1' of snow on top of them. There is enough evidence to show that the snow that was sitting on top of the solar panels did slowly seep through the roof tiles and the tongue and groove planking on the overhang. If the solar panels were installed 3' from the edge like originally shown on the approved set of plans, then the water damage would not have been as significant because the snow would have melted within the roof sheathing location.

☐ Incomplete/Improper Nailing X Recommend roof repair X Recommend solar panels moved

Comments

This is the set of plans that show a diagram of 3' setback

Clearly the solar panels do not have a 3' setback.