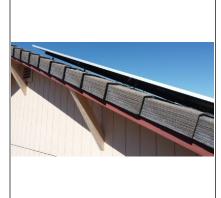

## **Roof Summary**

After carefully reviewing both the roof conditions and the solar panel locations, as well as what was called out for proper clearance on the approved set of plans, I can confirm that the location of the solar panels has contributed to the water damage on the tongue and groove overhang. The location of the solar panels on the approved set of plans that is signed off by the County of Lake shows a clearance of 3' from the edge of the roof or fascia. The location of the solar panels is around 18" from the edge of the overhang and should be moved to meet what was originally called for on the approved set of plans.

The second reason why the solar panels must be moved is that the overhang that has tongue and groove already was dipping because of the excessive weight (corbels were most likely installed later) from the concrete tiles on the roof. Combining that with water runoff from two rows of solar panels has and will continue to seep through the tongue and groove overhang, causing additional water damage to the already dry-rotted sections of the overhang. This winter also did not go well with the solar panels, especially after having 1' of snow on top of them. There is enough evidence to show that the snow that was sitting on top of the solar panels did slowly seep through the roof tiles and the tongue and groove planking on the overhang. If the solar panels were installed 3' from the edge like originally shown on the approved set of plans, then the water damage would not have been as significant because the snow would have melted within the roof sheathing location.