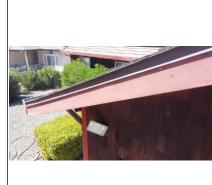

Skylights

N/A Not Visible

Condition

Comments

**Photos** 

Plumbing Vents

☐ Not Visible ☐ Not Present

Condition

**X** Satisfactory ☐ Marginal ☐ Poor

Comments

|                               | Roof                                                                                                                                                                                                          |  |  |
|-------------------------------|---------------------------------------------------------------------------------------------------------------------------------------------------------------------------------------------------------------|--|--|
| Soffit                        |                                                                                                                                                                                                               |  |  |
|                               | None                                                                                                                                                                                                          |  |  |
| Material                      | Wood ☐ Fiberboard ☐ Aluminum/Steel ☐ Vinyl ☐ Stucco ☐ Recommend repair/painting ☐ Damaged wood Other:                                                                                                         |  |  |
| Condition                     | Satisfactory Marginal Poor                                                                                                                                                                                    |  |  |
| Comments                      | As stated in the summary the tongue and groove overhang is damaged at these locations from both the dip in the overhang as well as contribution from the solar panels that are 18" from the edge of the roof. |  |  |
| Photos                        |                                                                                                                                                                                                               |  |  |
| Attic/Structure               | /Framing/Insulation                                                                                                                                                                                           |  |  |
|                               | □ N/A                                                                                                                                                                                                         |  |  |
| Access                        | ☐ Stairs ☐ Pulldown 🗶 Scuttlehole/Hatch ☐ No Access Other: Access limited by:                                                                                                                                 |  |  |
| Inspected from                | n X Access panel ☐ In the attic ☐ Other                                                                                                                                                                       |  |  |
| Location                      | ☐ Hallway X Bedroom Closet ☐ Garage ☐ Other                                                                                                                                                                   |  |  |
| Flooring                      | X Complete ☐ Partial ☐ None                                                                                                                                                                                   |  |  |
| Insulation                    | ☐ Fiberglass ☐ Batts ☒ Loose ☐ Cellulose ☐ Foam ☐ Other ☐ Vermiculite ☐ Rock wool  Depth: ☐ Damaged ☐ Displaced ☐ Missing ☐ Compressed ☐ Recommend additional insulation                                      |  |  |
| Installed in                  | Rafters/Trusses Walls Between ceiling joists Underside of roof deck Not Visible                                                                                                                               |  |  |
| Vapor barriers                | ☐ Kraft/foil faced ☐ Plastic sheeting X Not Visible ☐ Improperly installed                                                                                                                                    |  |  |
| Ventilation                   | ▼ Ventilation appears adequate ☐ Recommend additional ventilation ☐ Recommend baffles at eaves                                                                                                                |  |  |
| Fans exhauste                 | ed to Attic: Yes X No Recommend repair Outside: Yes No Not Visible                                                                                                                                            |  |  |
| HVAC Duct                     | X N/A ☐ Satisfactory ☐ Damaged ☐ Split ☐ Disconnected ☐ Leaking ☐ Repair/Replace ☐ Recommend Insulation                                                                                                       |  |  |
| Chimney chas                  | e □ N/A □ Satisfactory □ Needs repair ☒ Not Visible                                                                                                                                                           |  |  |
| Structural prol               | blems observed ☐ Yes X No ☐ Recommend repair ☐ Recommend structural engineer                                                                                                                                  |  |  |
| Roof structure                | Rafters X Trusses Wood Metal Collar ties Purlins Knee wall Not Visible Other:                                                                                                                                 |  |  |
| Ceiling joists                | Wood Metal Not Visible                                                                                                                                                                                        |  |  |
| Sheathing                     | ■ Plywood    □ OSB    □ Planking    □ Rotted    □ Stained    □ Delaminated    □ Delaminated                                                                                                                   |  |  |
| Evidence of co                | ondensation Yes X No                                                                                                                                                                                          |  |  |
| Evidence of moisture Yes X No |                                                                                                                                                                                                               |  |  |
|                               | aking Yes X No                                                                                                                                                                                                |  |  |
| Firewall betwe                | en units ☐ N/A X Yes ☐ No ☐ Needs repair/sealing                                                                                                                                                              |  |  |