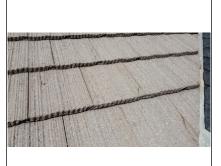

Roof #1 Satisfactory

☐ Satisfactory ☐ Marginal ☐ Poor ☐ Curling ☐ Cracking ☐ Ponding ☐ Burn Spots

 X
 Broken/Loose Tiles/Shingles
 □ Nail popping
 □ Granules missing
 □ Alligatoring
 □ Blistering

☐ Missing Tabs/Shingles/Tiles ☐ Moss buildup ☐ Exposed felt ☐ Cupping

Recommend having cracked and damaged tiles replaced or repaired by a Licensed Roofing Contractor.

Recommend having cracked and damaged tiles replaced or repaired by a Licensed Roofing Contractor.

Recommend having cracked and damaged tiles replaced or repaired by a Licensed Roofing Contractor.

Recommend having cracked and damaged tiles replaced or repaired by a Licensed Roofing Contractor.

This concrete tile is loose. I would recommend having repaired by a Licensed Roofing Contractor.

Recommend having ridge cap reflashed by a Licensed Roofing Contractor.