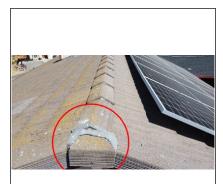

## **Roof Summary**

After carefully reviewing both the roof conditions and the solar panel locations, as well as what was called out for proper clearance on the approved set of plans, I can confirm that the location of the solar panels has contributed to the water damage on the tongue and groove overhang. The location of the solar panels on the approved set of plans that is signed off by the County of Lake shows a clearance of 3' from the edge of the roof or fascia. The location of the solar panels is around 18" from the edge of the overhang and should be moved to meet what was originally called for on the approved set of plans.

The second reason why the solar panels must be moved is that the overhang that has tongue and groove already was dipping because of the excessive weight (corbels were most likely installed later) from the concrete tiles on the roof. Combining that with water runoff from two rows of solar panels has and will continue to seep through the tongue and groove overhang, causing additional water damage to the already dry-rotted sections of the overhang. This winter also did not go well with the solar panels, especially after having 1' of snow on top of them. There is enough evidence to show that the snow that was sitting on top of the solar panels did slowly seep through the roof tiles and the tongue and groove planking on the overhang. If the solar panels were installed 3' from the edge like originally shown on the approved set of plans, then the water damage would not have been as significant because the snow would have melted within the roof sheathing location.

Lastly, what should be considered is whether an underlayment was installed over the tongue and groove sheathing, as an underlayment is installed on the roof sheathing. One section was noted for a small leak in the front room, but that is most likely to do with the snow that was sitting on the gutter run. The rear right overhang also has a dip and water damage on the tongue and groove, based again on the dip in the other overhang from being a tile roof. In the end, did the solar panels cause the overhang to dip? No, but what the solar panels did by being installed where they are contributed to more water damage than if they were installed at the correct location of the home, 3' back, as stated on the approved set of plans.

☐ Incomplete/Improper Nailing X Recommend roof repair X Recommend solar panels moved

Comments

This is the set of plans that show a diagram of 3' setback

Clearly the solar panels do not have a 3' setback.

This is a diagram that shows the estimated clearance of the solar panels during the inspection and the need to move the last row of the solar panels.

This is a diagram showing where the snow melt on the solar panels would have seeped through which is where the damage is on the overhang. (Of course all of the concrete tile roof was covered in snow)