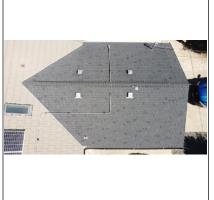

☐ Incomplete/Improper Nailing X Recommend roof repair X Recommend solar panels moved

Comments

This is the set of plans that show a diagram of 3' setback

Clearly the solar panels do not have a 3' setback.

This is a diagram that shows the estimated clearance of the solar panels during the inspection and the need to move the last row of the solar panels.

This is a diagram showing where the snow melt on the solar panels would have seeped through which is where the damage is on the overhang. (Of course all of the concrete tile roof was covered in snow)