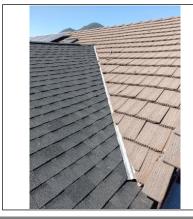

Roof #1 Type:Concrete Tile

Layers:1 layer Age:38 Years of Age Location:House

None Roof #2

Type: Asphalt Dimensional Shingle

Layers:1 Layer Age:1-5+

Location:Garage

Roof #3 ■ None

> Type:Roll Asphalt Layers:1 Layer Age:1-5+ Location:Carport

**Comments** 

Asphalt Dimensional Shingle

Roll Asphalt

Ventilation System

□ None □ N/A

Type

X Eve X Ridge X Gable X Roof Turbine Powered Other:

Comments