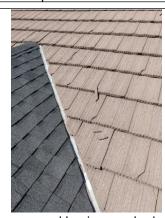

Roof #1 Satisfactory

☐ Satisfactory ☐ Marginal ☐ Poor ☐ Curling ☐ Cracking ☐ Ponding ☐ Burn Spots

 X
 Broken/Loose Tiles/Shingles
 □ Nail popping
 □ Granules missing
 □ Alligatoring
 □ Blistering

☐ Missing Tabs/Shingles/Tiles ☐ Moss buildup ☐ Exposed felt ☐ Cupping

☐ Incomplete/Improper Nailing X Recommend roof repair X Recommend solar panels moved

Comments

This is the set of plans that show a diagram of 3' setback

Clearly the solar panels do not have a 3' setback.

Recommend having cracked and damaged tiles replaced or repaired by a Licensed Roofing Contractor.

Recommend having cracked and damaged tiles replaced or repaired by a Licensed Roofing Contractor.

Recommend having cracked and damaged tiles replaced or repaired by a Licensed Roofing Contractor.

Recommend having cracked and damaged tiles replaced or repaired by a Licensed Roofing Contractor.

This concrete tile is loose. I would recommend having repaired by a Licensed Roofing Contractor.

Recommend having ridge cap reflashed by a Licensed Roofing Contractor.