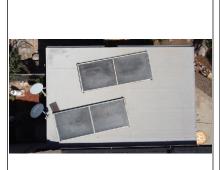

## **Roof Summary**

After carefully reviewing both the roof conditions and the solar panel locations, as well as what was called out for proper clearance on the approved set of plans, I can confirm that the location of the solar panels has contributed to the water damage on the tongue and groove overhang. The location of the solar panels on the approved set of plans that is signed off by the County of Lake shows a clearance of 3' from the edge of the roof or fascia. The location of the solar panels is around 18" from the edge of the overhang and should be moved to meet what was originally called for on the approved set of plans.

The first reason why the solar panels must be moved is for proper fire clearance in case there is a fire on the roof. The location of the solar panels could also be a concern if this home does get on the California Fair Plan, which is high-risk fire insurance. I would recommend having the fire marshal evaluate the location of the solar panels to determine if the locations of the solar panels are considered a fire hazard given that they do not provide proper clearance of a minimum of 3'.

The second reason why the solar panels must be moved is that the overhang that has tongue and groove already was dipping because of the excessive weight (corbels were most likely installed later) from the concrete tiles on the roof. Combining that with water runoff from two rows of solar panels has and will continue to seep through the tongue and groove overhang, causing additional water damage to the already dry-rotted sections of the overhang. This winter also did not go well with the solar panels, especially after having 1' of snow on top of them. There is enough evidence to show that the snow that was sitting on top of the solar panels did slowly seep through the roof tiles and the tongue and groove planking on the overhang. If the solar panels were installed 3' from the edge like originally shown on the approved set of plans, then the water damage would not have been as significant because the snow would have melted within the roof sheathing location.