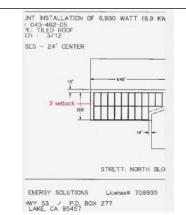

## **Roof Summary**

After carefully reviewing both the roof conditions and the solar panel locations, as well as what was called out for proper clearance on the approved set of plans, I can confirm that the location of the solar panels has contributed to the water damage on the tongue and groove overhang. The location of the solar panels on the approved set of plans that is signed off by the County of Lake shows a clearance of 3' from the edge of the roof or fascia. The location of the solar panels is around 18" from the edge of the overhang and should be moved to meet what was originally called for on the approved set of plans.

☐ Incomplete/Improper Nailing X Recommend roof repair X Recommend solar panels moved

Comments

This is the set of plans that show a diagram of 3' setback

Clearly the solar panels do not have a 3' setback.

This is a diagram that shows the estimated clearance of the solar panels during the inspection and the need to move the last row of the solar panels.

This is a diagram showing where the snow melt on the solar panels would have seeped through which is where the damage is on the overhang. (Of course all of the concrete tile roof was covered in snow)