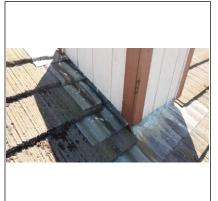

☐ Incomplete/Improper Nailing X Recommend roof repair X Recommend solar panels moved

Comments

This is the set of plans that show a diagram of 3' setback

Clearly the solar panels do not have a 3' setback.

This is a diagram that shows the estimated clearance of the solar panels during the inspection and the need to move the last row of the solar panels.

This is a diagram showing where the snow melt on the solar panels would have seeped through which is where the damage is on the overhang. (Of course all of the concrete tile roof was covered in snow)

Skylights

N/A Not Visible

Condition

Comments

**Photos** 

Plumbing Vents

☐ Not Visible ☐ Not Present

Condition