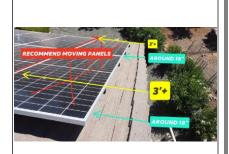

## **Roof Summary**

After carefully reviewing both the roof conditions and the solar panel locations, as well as what was called out for proper clearance on the approved set of plans, I can confirm that the location of the solar panels has contributed to the water damage on the tongue and groove overhang. The location of the solar panels on the approved set of plans that is signed off by the County of Lake shows a clearance of 3' from the edge of the roof or fascia. The location of the solar panels is around 18" from the edge of the overhang and should be moved to meet what was originally called for on the approved set of plans.

This is a diagram that shows the estimated clearance of the solar panels during the inspection and the need to move the last row of the solar panels.

This is a diagram showing where the snow melt on the solar panels would have seeped through which is where the damage is on the overhang. (Of course all of the concrete tile roof was covered in snow)