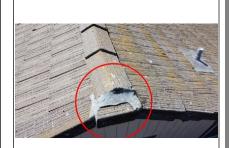

## **Roof Summary**

After carefully reviewing both the roof conditions and the solar panel locations, as well as what was called out for proper clearance on the approved set of plans, I can confirm that the location of the solar panels has contributed to the water damage on the tongue and groove overhang. The location of the solar panels on the approved set of plans that is signed off by the County of Lake shows a clearance of 3' from the edge of the roof or fascia. The location of the solar panels is around 18" from the edge of the overhang and should be moved to meet what was originally called for on the approved set of plans.

The second reason why the solar panels must be moved is that the overhang that has tongue and groove already was dipping because of the excessive weight (corbels were most likely installed later) from the concrete tiles on the roof. Combining that with water runoff from two rows of solar panels has and will continue to seep through the tongue and groove overhang, causing additional water damage to the already dry-rotted sections of the overhang. This winter also did not go well with the solar panels, especially after having 1' of snow on top of them. There is enough evidence to show that the snow that was sitting on top of the solar panels did slowly seep through the roof tiles and the tongue and groove planking on the overhang. If the solar panels were installed 3' from the edge like originally shown on the approved set of plans, then the water damage would not have been as significant because the snow would have melted within the roof sheathing location.

Lastly, what should be considered is whether an underlayment was installed over the tongue and groove sheathing, as an underlayment is installed on the roof sheathing. One section was noted for a small leak in the front room, but that is most likely to do with the snow that was sitting on the gutter run. The rear right overhang also has a dip and water damage on the tongue and groove, based again on the dip in the other overhang from being a tile roof. In the end, did the solar panels cause the overhang to dip? No, but what the solar panels did by being installed where they are contributed to more water damage than if they were installed at the correct location of the home, 3' back, as stated on the approved set of plans.

☐ Incomplete/Improper Nailing X Recommend roof repair X Recommend solar panels moved

Comments

This is the set of plans that show a diagram of 3' setback

Clearly the solar panels do not have a 3' setback.

This is a diagram that shows the estimated clearance of the solar panels during the inspection and the need to move the last row of the solar panels.

This is a diagram showing where the snow melt on the solar panels would have seeped through which is where the damage is on the overhang. (Of course all of the concrete tile roof was covered in snow)