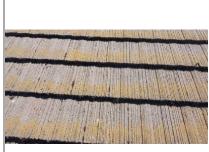

Roof #1 Satisfactory

☐ Satisfactory ☐ Marginal ☐ Poor ☐ Curling ☐ Cracking ☐ Ponding ☐ Burn Spots

 X
 Broken/Loose Tiles/Shingles
 □ Nail popping
 □ Granules missing
 □ Alligatoring
 □ Blistering

☐ Missing Tabs/Shingles/Tiles ☐ Moss buildup ☐ Exposed felt ☐ Cupping

Recommend having cracked and damaged tiles replaced or repaired by a Licensed Roofing Contractor.

Recommend having cracked and damaged tiles replaced or repaired by a Licensed Roofing Contractor.

Recommend having cracked and damaged tiles replaced or repaired by a Licensed Roofing Contractor.

Recommend having cracked and damaged tiles replaced or repaired by a Licensed Roofing Contractor.

This concrete tile is loose. I would recommend having repaired by a Licensed Roofing Contractor.

Recommend having ridge cap reflashed by a Licensed Roofing Contractor.