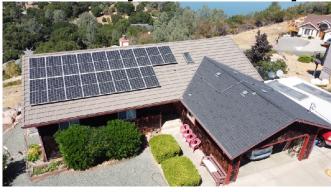

## **Roof Summary**

After carefully reviewing both the roof conditions and the solar panel locations, as well as what was called out for proper clearance on the approved set of plans, I can confirm that the location of the solar panels has contributed to the water damage on the tongue and groove overhang. The location of the solar panels on the approved set of plans that is signed off by the County of Lake shows a clearance of 3' from the edge of the roof or fascia. The location of the solar panels is around 18" from the edge of the overhang and should be moved to meet what was originally called for on the approved set of plans.

### General

☐ None X All ☐ Partial Limited By: Visibility

Inspected From X Roof ☐ Ladder at eaves X Drone ☐ With Binoculars

**Photos** 

Style of Roof

Type X Gable ☐ Hip ☐ Mansard ☐ Shed ☐ Flat Other:

**Pitch** X Low Medium Steep Flat