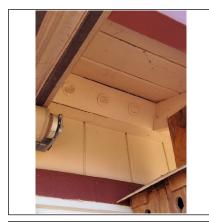

The second reason why the solar panels must be moved is that the overhang that has tongue and groove already was dipping because of the excessive weight (corbels were most likely installed later) from the concrete tiles on the roof. Combining that with water runoff from two rows of solar panels has and will continue to seep through the tongue and groove overhang, causing additional water damage to the already dry-rotted sections of the overhang. This winter also did not go well with the solar panels, especially after having 1' of snow on top of them. There is enough evidence to show that the snow that was sitting on top of the solar panels did slowly seep through the roof tiles and the tongue and groove planking on the overhang. If the solar panels were installed 3' from the edge like originally shown on the approved set of plans, then the water damage would not have been as significant because the snow would have melted within the roof sheathing location.

Lastly, what should be considered is whether an underlayment was installed over the tongue and groove sheathing, as an underlayment is installed on the roof sheathing. One section was noted for a small leak in the front room, but that is most likely to do with the snow that was sitting on the gutter run. The rear right overhang also has a dip and water damage on the tongue and groove, based again on the dip in the other overhang from being a tile roof. In the end, did the solar panels cause the overhang to dip? No, but what the solar panels did by being installed where they are contributed to more water damage than if they were installed at the correct location of the home, 3' back, as stated on the approved set of plans.

**X** Satisfactory ☐ Marginal ☐ Poor

Comments

|                               | Roof                                                                                                                                                                                                          |  |  |
|-------------------------------|---------------------------------------------------------------------------------------------------------------------------------------------------------------------------------------------------------------|--|--|
| Soffit                        |                                                                                                                                                                                                               |  |  |
|                               | None                                                                                                                                                                                                          |  |  |
| Material                      | Wood ☐ Fiberboard ☐ Aluminum/Steel ☐ Vinyl ☐ Stucco ☐ Recommend repair/painting ☐ Damaged wood Other:                                                                                                         |  |  |
| Condition                     | Satisfactory Marginal Poor                                                                                                                                                                                    |  |  |
| Comments                      | As stated in the summary the tongue and groove overhang is damaged at these locations from both the dip in the overhang as well as contribution from the solar panels that are 18" from the edge of the roof. |  |  |
| Photos                        |                                                                                                                                                                                                               |  |  |
| Attic/Structure               | /Framing/Insulation                                                                                                                                                                                           |  |  |
|                               | □ N/A                                                                                                                                                                                                         |  |  |
| Access                        | ☐ Stairs ☐ Pulldown 🗶 Scuttlehole/Hatch ☐ No Access Other: Access limited by:                                                                                                                                 |  |  |
| Inspected from                | n X Access panel ☐ In the attic ☐ Other                                                                                                                                                                       |  |  |
| Location                      | ☐ Hallway X Bedroom Closet ☐ Garage ☐ Other                                                                                                                                                                   |  |  |
| Flooring                      | X Complete ☐ Partial ☐ None                                                                                                                                                                                   |  |  |
| Insulation                    | ☐ Fiberglass ☐ Batts ☒ Loose ☐ Cellulose ☐ Foam ☐ Other ☐ Vermiculite ☐ Rock wool  Depth: ☐ Damaged ☐ Displaced ☐ Missing ☐ Compressed ☐ Recommend additional insulation                                      |  |  |
| Installed in                  | Rafters/Trusses Walls Between ceiling joists Underside of roof deck Not Visible                                                                                                                               |  |  |
| Vapor barriers                | ☐ Kraft/foil faced ☐ Plastic sheeting X Not Visible ☐ Improperly installed                                                                                                                                    |  |  |
| Ventilation                   | ▼ Ventilation appears adequate ☐ Recommend additional ventilation ☐ Recommend baffles at eaves                                                                                                                |  |  |
| Fans exhauste                 | ed to Attic: Yes X No Recommend repair Outside: Yes No Not Visible                                                                                                                                            |  |  |
| HVAC Duct                     | X N/A ☐ Satisfactory ☐ Damaged ☐ Split ☐ Disconnected ☐ Leaking ☐ Repair/Replace ☐ Recommend Insulation                                                                                                       |  |  |
| Chimney chas                  | e □ N/A □ Satisfactory □ Needs repair ☒ Not Visible                                                                                                                                                           |  |  |
| Structural prol               | blems observed ☐ Yes X No ☐ Recommend repair ☐ Recommend structural engineer                                                                                                                                  |  |  |
| Roof structure                | Rafters X Trusses Wood Metal Collar ties Purlins Knee wall Not Visible Other:                                                                                                                                 |  |  |
| Ceiling joists                | Wood Metal Not Visible                                                                                                                                                                                        |  |  |
| Sheathing                     | ■ Plywood    □ OSB    □ Planking    □ Rotted    □ Stained    □ Delaminated    □ Delaminated                                                                                                                   |  |  |
| Evidence of co                | ondensation Yes X No                                                                                                                                                                                          |  |  |
| Evidence of moisture Yes X No |                                                                                                                                                                                                               |  |  |
|                               | aking Yes X No                                                                                                                                                                                                |  |  |
| Firewall betwe                | en units ☐ N/A X Yes ☐ No ☐ Needs repair/sealing                                                                                                                                                              |  |  |