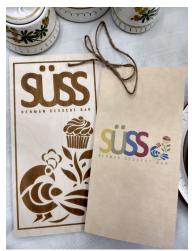

## SÜSS: GERMAN DESSERT BAR

This logo was created for a small bakery specializing in authentic German desserts. The logo, as well as the bird graphic, has been used throughout the bakery's menu, stationery, packaging and products.