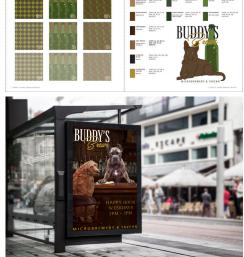

## BUDDY'S BREWS: MICROBREWERY & TAVERN

This logo was created for a company that prints your dog's image onto beer bottles. The logo has been implemented throughout the company's branding manual, designs, patterns, stationery and merchandise.