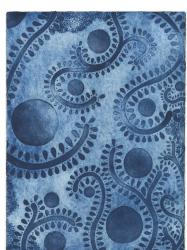

## VINE SPIRALS

A copper-plate engraving was created during a month-long process that involved applying thick, tar-like layers of ink, burnishing away the desired areas and linework, and resting the plate in an acid-bath solution for a period of time. This process was repeated numerous times until the desired image was created.