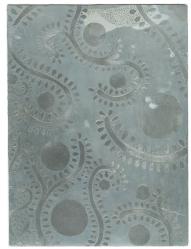

## VINE SPIRALS

A copper-plate engraving was created during a month-long process that involved applying thick, tar-like layers of ink, burnishing away the desired areas and linework, and resting the plate in an acid-bath solution for a period of time. This process was repeated numerous times until the desired image was created.