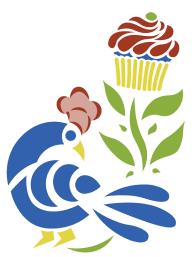

## SÜSS: GERMAN DESSERT BAR

This logo was created for a small bakery specializing in authentic German desserts. The logo, as well as the bird graphic, has been used throughout the bakery's menu, stationery, packaging and products.