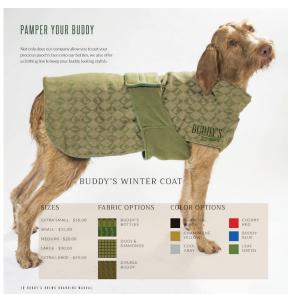

## BUDDY'S BREWS: MICROBREWERY & TAVERN

This logo was created for a company that prints your dog's image onto beer bottles. The logo has been implemented throughout the company's branding manual, designs, patterns, stationery and merchandise.