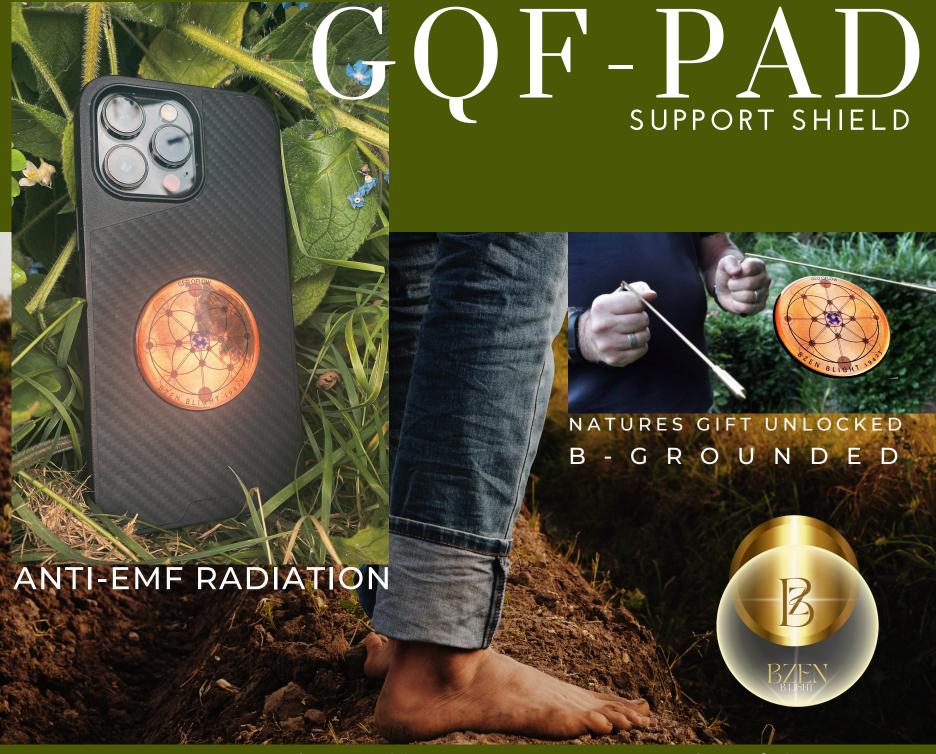

## GOF-PAD SUPPORT SHIELD

You are a living Toroidal field of energy in constant motion. Your body follows a complex pattern of waves and vibrations creating a continual flow of energy. However blocks can occur along our journey. Resistance, causing a slow down resulting in an unbalanced system. Our Body and Life.

Having preformed 100's of experiments on adults and children using dowsing rods, we found standing bare foot provides you with an instant connection. Your body instantly absorbs the ground force energy helping to balance your own aura and increase your body protection system. People tested with shoes on were found to have a substantially lower energy field. Even short spells of direct skin contact with the ground near trees and nature vastly improved overall energy. Once a mobile device is held, the energy field completely disappeared creating a disconnect from earth. Increasing our vulnerability to the negative elements within the atmosphere. We found many smart gadgets/phones/tv's and tech deplete the bodies protection shield (aura)

We have preformed the tests using the GQF Pad, attached to phones and other portable devices. The findings show that when holding a phone their energy shield was still present, actually increasing by at least 50%...

By using the GQF-Pad attached to devices could help increase the range of your auric field, by providing a stronger and much broader shield of protection. Thus grounding your energy and keeping you connected to the earth.