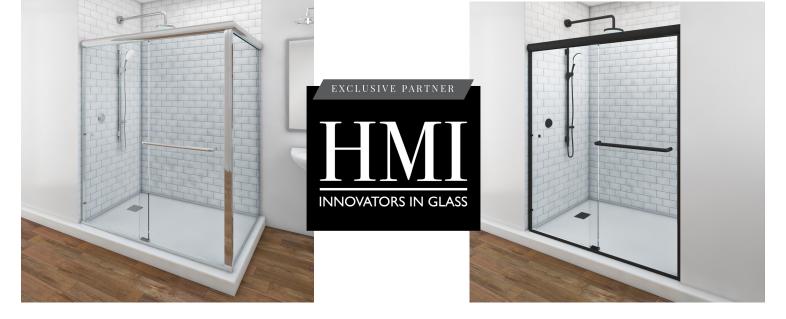

## EURO | Sliding Shower Doors

An HMI quintessential shower enclosure, Euro is a bypass semi-frameless series known for its reliable quality and unassuming aesthetic. This is sliding shower door design that never ages, anchored by our commitment to quality and value. *For the full line of Euro configurations, visit hmiglass.com/euro*.