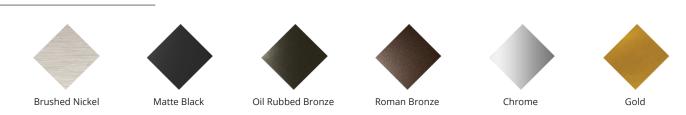

## EURO | Sliding Shower Doors

An HMI quintessential shower enclosure, Euro is a bypass semi-frameless series known for its reliable quality and unassuming aesthetic. This is sliding shower door design that never ages, anchored by our commitment to quality and value. *For the full line of Euro configurations, visit hmiglass.com/euro*.

## Finish Options



## Product Details

- EURO PLATINUM RIVIERA includes the Platinum Series upgrade header and rollers, in addition to upgraded 5/16" slider glass. SGCC Certified Safety Tempered Glass
- HEAVY EURO features a heavy-duty header and upgraded 3/8" clear glass, with the option of 3/8" patterned glass.
  SGCC Certified Safety Tempered Glass
- For taller and wider units, optional upgraded header is available for the traditional EURO series.

- Available in standard & custom heights and widths.
- Glass thickness: varies by series design
- Optional S-Curve glass available
- Optional recessed finger pulls available
- Available in standard, patterned & cast glass
- Add HMI Canvas Digital In-Glass Printing
- Add a Printed Privacy Shield with HMI Priva-Tech<sup>®</sup>
- Compatible with HMI's C.10 glas