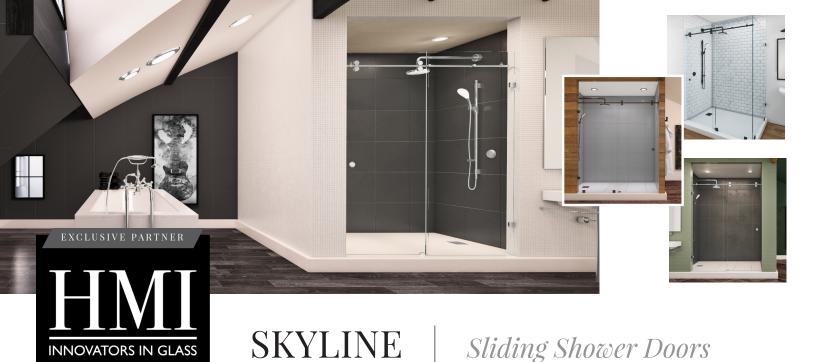

Clean lines and architectural design are the hallmarks of our Skyline frameless sliding-glass enclosure. Widely acclaimed as the shower design of choice for hotel applications & a favorite of homeowners seeking a minimalist aesthetic. Skyline's exceptionally smooth-gliding rollers are an understated luxury.

## **Product Details**

- ◆ 3 stock sizes: 72", 76" and 80" (U-Channel for fixed panel)
- Custom sizes: height up to 80" tall and width up to 72"
- Glass thickness: 3/8" SGCC Certified Safety Tempered Glass
- Smooth overhead rolling system
- One sliding panel and one fixed panel
- Available in standard, patterned & cast glass

- Glass doors overlap between 1"-3"
- Add HMI Canvas Digital In-Glass Printing
- Compatible with HMI Vista™
- Add a Printed Privacy Shield with HMI Priva-Tech®
- Compatible with HMI's C.10 glass surface protectant