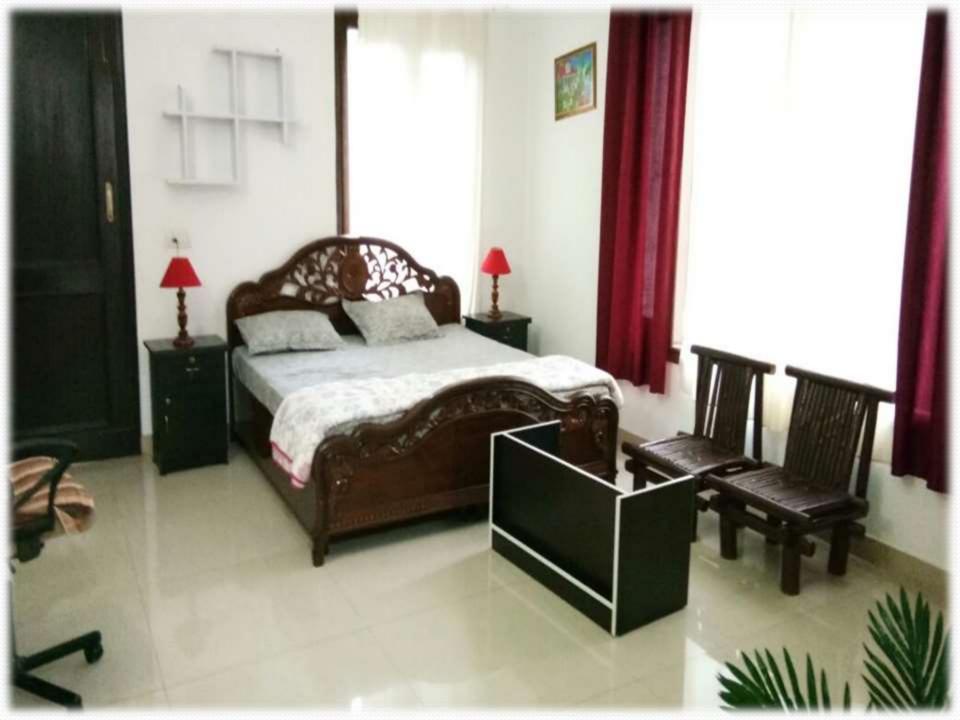

#### THE SECURITY DEPOSITS ARE DEFINED AS PER THE CATEGORY OF ROOM.

1 Single Room : Separate living area and bedroom

**2. Shearing Room** : Combined sitting and sleeping area.

**3. Triple Shearing** : Triple shearing with bathroom living area.

#### INCLUDE MONTHLY CHARGES

While staying at the second inning senior citizen center, the resident is required to pay monthly charges for the use of all services and facilities

1 Single Room : Separate living area and bedroom

**2. Shearing Room** : Combined sitting and sleeping area.

**3. Triple Shearing** : Triple shearing with bathroom living area.