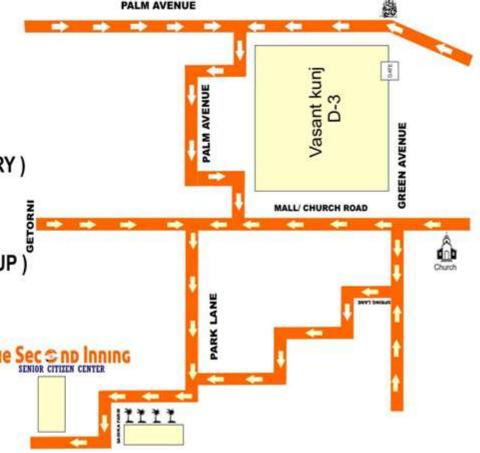

## 24X7 CUSTOMER SUPPORT :- 9999-66-2245

Farm House-26, Park Lane, Church Road, Vasant kunj N.D.

## LOCATION

#### Q Where is The Second Inning located and how can one reach the place?

A The Second Inning retirement Home is conveniently located from Vasant Kunj South Delhi India i.e. around 10 kms (20minutes) The Second Inning can be easily accessed from NH.8 it is approximately 8 km from International/ Domestic Airport at Delhi.

## ROAD MAP

**MAHIPAL PUR** 

HANUMAN MANDIR

#### DISTANCE OF THE SECOND INNING

9 K.M. INTERNATIONAL AIRPORT T-3

8 K.M. DOMESTIC AIRPORT T-2

5 K.M. WORLD CLASS HOSPITAL (SPINAL INJURY)

4 K.M. MALL ( VASANT SQUARE )

3 K.M. WORLD CLASS HOSPITAL (FORTIC GROUP)

3.5 K.M. AMBIENCE MALL

5 K.M. CHATTERPUR METRO

4.5 K.M. ILBS HOSPITL