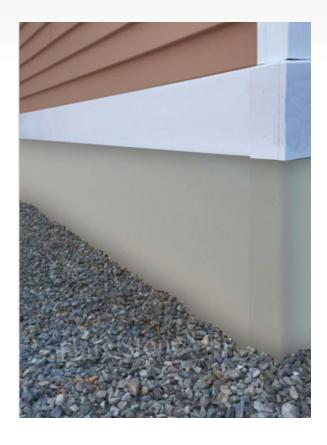

TecWrap's durable rubberized covering resists potential damage caused by yard maintenance and is completely washable.

The smooth matte surface give a concrete like appearance. It creates a detailed finished look that will accentuate any home.

TecWRAP is durable rubberized foundation protection with a foam backing that can be applied directly to the exposed foundation of any home, new or existing. TecWRAP can be applied as is (insulation value R = 1) or combined with XPS/EPS foam for additional insulation value. TecWRAP solves the problem of adequately covering the foundation section exposed above grade to where the siding begins.

2" flap tucks underneath siding for clean appearance

Durable rubberized covering with resilient white foam backing resists damage from projectiles due to lawn mowing etc.

FOAM COLORS VARY BY MANUFACTURER.