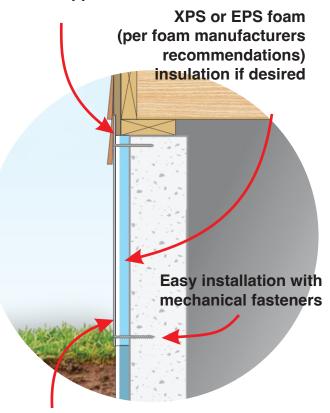

TecWRAP is durable rubberized foundation protection with a foam backing that can be applied directly to the exposed foundation of any home, new or existing. TecWRAP can be applied as is (insulation value R = 1) or combined with XPS/EPS foam for additional insulation value. TecWRAP solves the problem of adequately covering the foundation section exposed above grade to where the siding begins.

TecWRAP acts as an air barrier (patent pending) to help energy seal your foundation. TecWRAP is packaged in lightweight 25" rolls-easy to handle and install.

- Impact Resistant Washable Rubberized Covering With Moisture Resistant Foam Backing
- Smooth Matte Finish—Makes Any Foundation Look Good!

2" flap tucks underneath siding for clean appearance

Durable rubberized covering with resilient white foam backing resists damage from projectiles due to lawn mowing etc.

FOAM COLORS VARY BY MANUFACTURER.