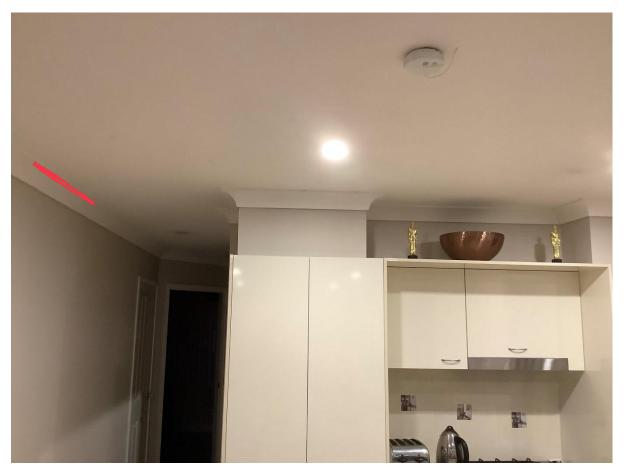

## Photos of the house needed:

**Photo 1: Roof (outside)**, an **outside photo of the whole house (for an idea of size)**. These can be done in one photo. See Examples below:

Photo 2: Ceilings (inside). Requires 3 - 4 pictures depending on size of the house. See examples below