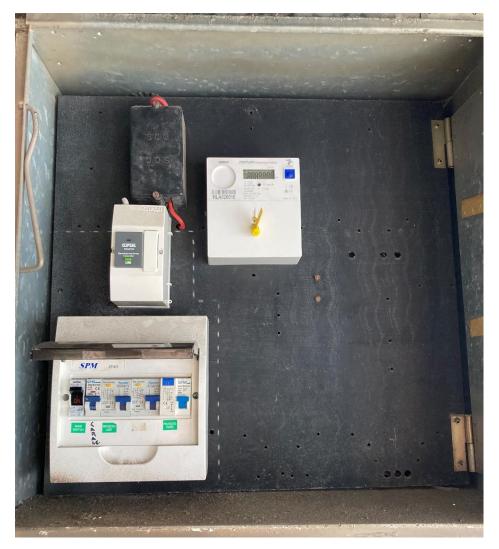

## Photos of the house needed:

**Photo 1: Roof (outside)**, an **outside photo of the whole house (for an idea of size)**. These can be done in one photo. See Examples below:







Photo 2: Ceilings (inside). Requires 3 - 4 pictures depending on size of the house. See examples below





Photo 3: Photo of the switchboard:



## FLOORPLANS:

A hand drawn floorplan is fine, but it needs to be neat, and contain any relevant information.

Relevant information includes:

- Location of the Visualert lights
- Which lights the client will need (fire, doorbell, baby, duress, phone)
- Location of the switchboard
- Location of any manholes (access to the roof)





## Panel Builder - The U-Fire Panel

It is incredibly important that you get notified of your smoke alarm in your premises. Our U-Fire Panel is completely hardwired and makes sure that you receive visual and sensory notification in your residence in case of a fire.

## A HIGHLY RELIABLE AND MUCH EFFECTIVE NOTIFICATION SYSTEM FOR YOUR SMOKE ALARM

| Customer Name :