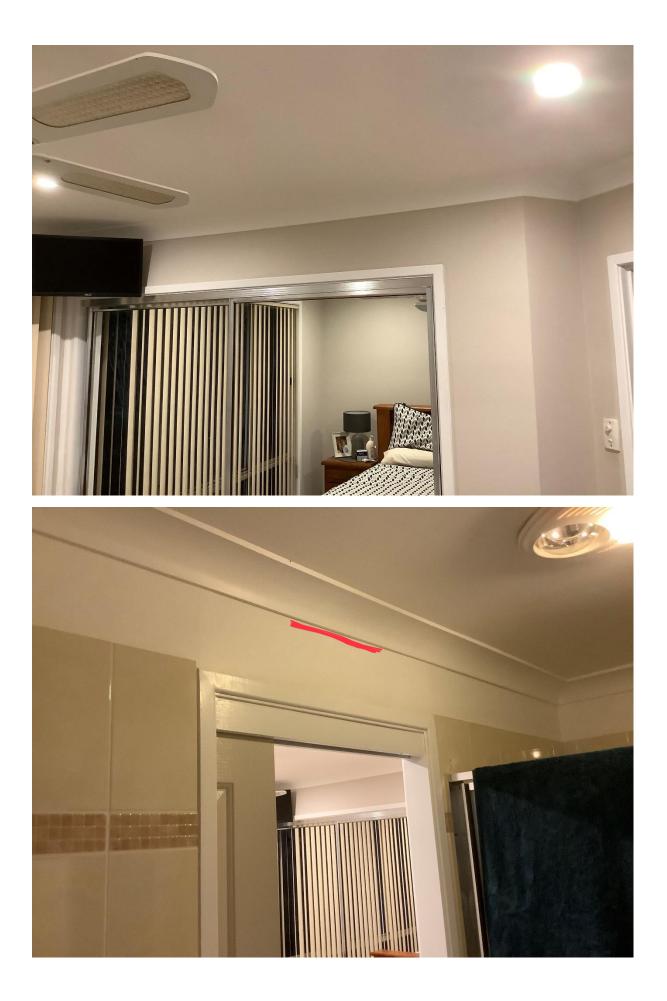

## Photos of the house needed:

**Photo 1: Roof (outside)**, an **outside photo of the whole house (for an idea of size)**. These can be done in one photo. See Examples below:

Photo 2: Ceilings (inside). Requires 3 - 4 pictures depending on size of the house. See examples below