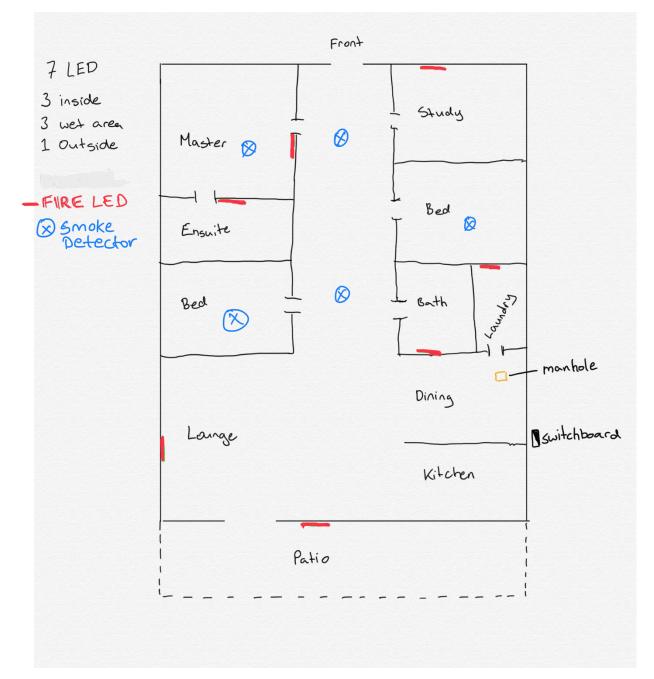

## FLOORPLANS:

A hand drawn floorplan is fine, but it needs to be neat, and contain any relevant information.

Relevant information includes:

- Location of the Visualert lights
- Which lights the client will need (fire, doorbell, baby, duress, phone)
- Location of the switchboard
- Location of any manholes (access to the roof)