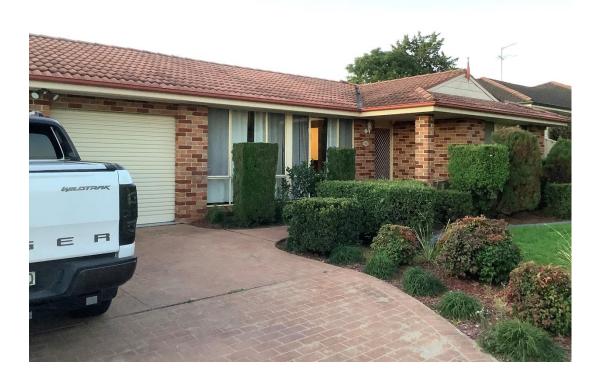

# Photos of the house needed:

Photo 1: Roof (outside), an outside photo of the whole house (for an idea of size). These can be done in one photo. See Examples below:

Photo 2: Ceilings (inside). Requires 3 - 4 pictures depending on size of the house. See examples below