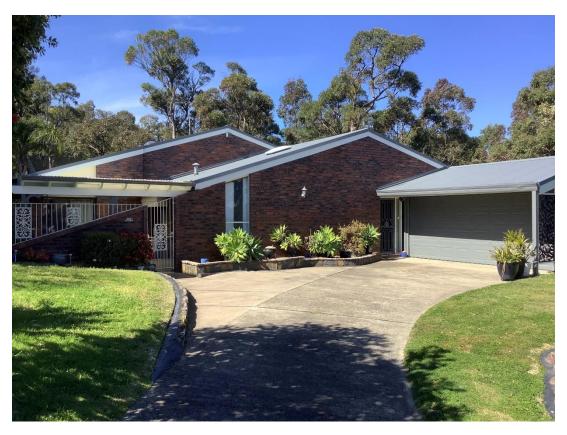

# Photos of the house needed:

Photo 1: Roof (outside), an outside photo of the whole house (for an idea of size). These can be done in one photo. See Examples below:

Photo 2: Ceilings (inside). Requires 3 - 4 pictures depending on size of the house. See examples below