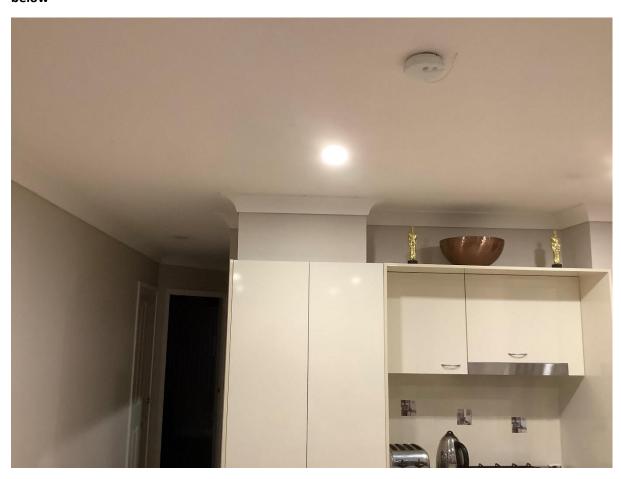

# Photos of the house needed:

Photo 1: Roof (outside), an outside photo of the whole house (for an idea of size). These can be done in one photo. See Examples below:

Photo 2: Ceilings (inside). Requires 3 - 4 pictures depending on size of the house. See examples below