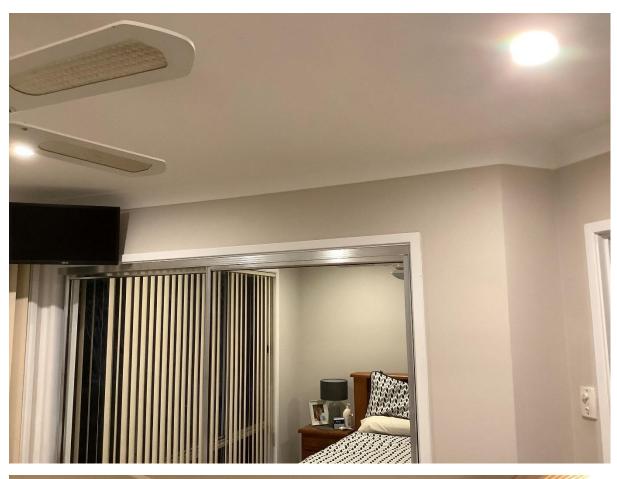

# Photos of the house needed:

Photo 1: Roof (outside), an outside photo of the whole house (for an idea of size). These can be done in one photo. See Examples below:

Photo 2: Ceilings (inside). Requires 3 - 4 pictures depending on size of the house. See examples below