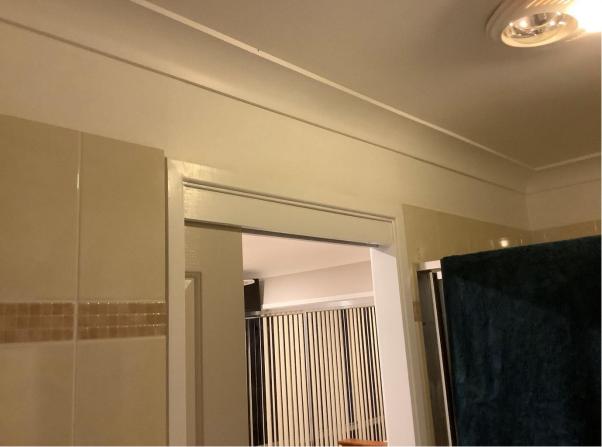

# Photos of the house needed:

Photo 1: Roof (outside), an outside photo of the whole house (for an idea of size). These can be done in one photo. See Examples below:

Photo 2: Ceilings (inside). Requires 3 - 4 pictures depending on size of the house. See examples below