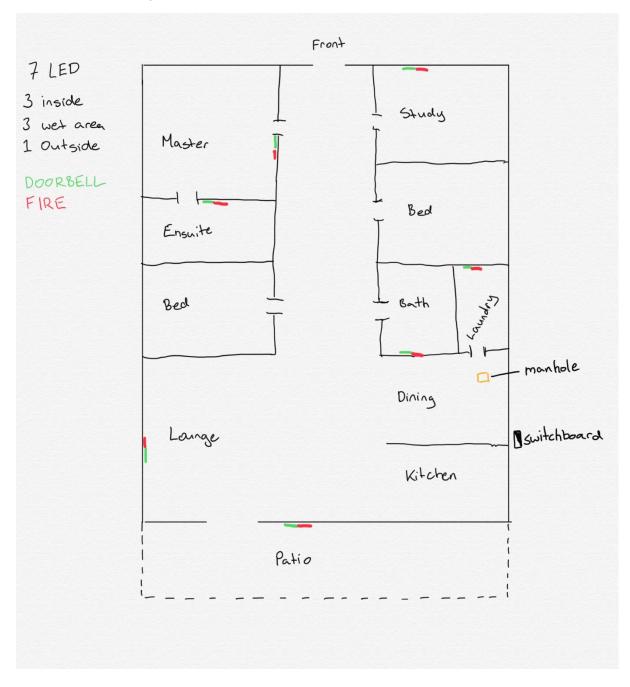

## FLOORPLANS:

A hand drawn floorplan is fine, but it needs to be neat, and contain any relevant information.

### Relevant information includes:

- Location of the Visualert lights
- Which lights the client will need (fire, doorbell, baby, duress, phone)
- Location of the switchboard
- Location of any manholes (access to the roof)