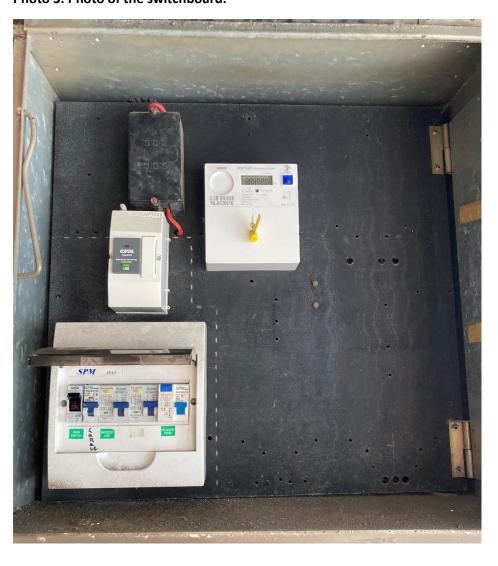

# Photos of the house needed:

Photo 1: Roof (outside), an outside photo of the whole house (for an idea of size). These can be done in one photo. See Examples below:







Photo 2: Ceilings (inside). Requires 3 - 4 pictures depending on size of the house. See examples below







Photo 3: Photo of the switchboard:



## FLOORPLANS:

A hand drawn floorplan is fine, but it needs to be neat, and contain any relevant information.

### Relevant information includes:

- Location of the Visualert lights
- Which lights the client will need (fire, doorbell, baby, duress, phone)
- Location of the switchboard
- Location of any manholes (access to the roof)



| Customer Name: | Date:             | Date: |  |  |
|----------------|-------------------|-------|--|--|
|                |                   |       |  |  |
| Address:       |                   |       |  |  |
|                |                   |       |  |  |
| OT Name:       | OT Mobile &Email: |       |  |  |

### **PBN 1: Characteristics of the Accommodation:**

| Single Storey      | Double Storey  | Split Level            |
|--------------------|