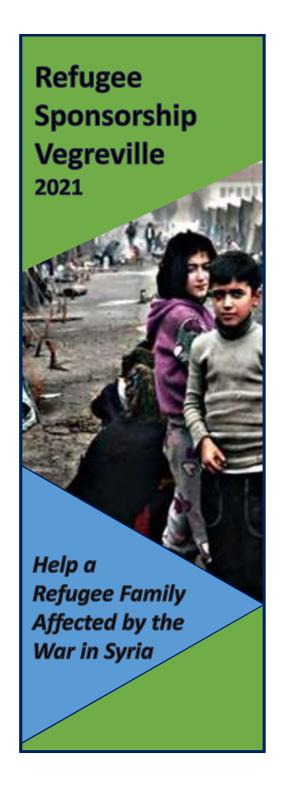

For more information visit https://vegrevilleunitedchurch.com/ refugee-sponsorship

Or find us on facebook at https://www.facebook.com/groups/ 606435579508584

When refugees can't go back home, they need to rebuild their lives another country. Refugees are people running for their lives. They are driven from their homes and communities by factors outside of their control.

We are your

friends and

neighbors,

committed

to helping a

refugee family

The Canadian Government **Our immediate** focus is raising sponsorship funds. Then we will focus on welcoming the family and helping them adjust to life

in Canada.

requires sponsors to have the financial resources to support refugees. The estimated cost is **\$30,000**, which covers a year of living expenses for one family. All funds raised will be used to benefit a refugee family's settlement in Vegreville, Alberta.