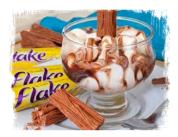

### Cadbury's Flake

Rich creamy vanilla Ice cream infused with Belgian chocolate and topped with a milk chocolate flake.