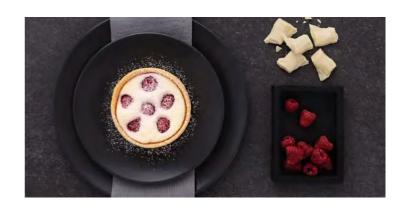

### Raspberry & White Chocolate Cheesecake Tart

A delicious and innovative take on the traditional cheese cakes comprising of a butter-enriched pastry cases filled with a creamy Belgian white chocolate cheesecake batter and dotted with whole raspberry fruits. Finished with a light dusting of sweet sugar snow.

Allergens: Gluten, Egg, Milk, Soya