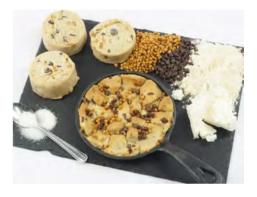

#### INDIVIDUAL APPLE CRUMBLE

A generous portion of apple fruit filling, topped with crunchy crumble and baked until golden brown.