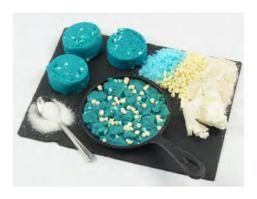

### STRAWBERRY JAM SPONGE PUDDING

A light sponge covered in a strawberry jam sauce.