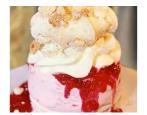

### Soft Fruit Pavlova Stack

An Italian meringue base with layers of blackcurrant, raspberry and strawberry ice-cream parfaits then topped with a luscious mixed berry sauce and decorated with meringue pieces & sprinkled with redcurrant.