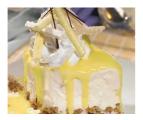

#### Mango Passionfruit Cheesecake

An intriguing mixture of cheesecake and icecream form a lovely smooth vanilla layer on a gluten free crunch base. Topped with a soft mango and passionfruit sauce and mango pieces and finished with a hand piped chocolate