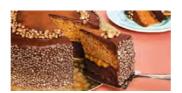

### Autumnal Log Cake

A stunning triple ombre-style sponge cake finished to look like a tree stump, comprising of rich chocolate, toffee and vanilla sponge sandwiching a layer of rich chocolate fudge ice and gooey salted caramel. Coated in chocolate fudge icing and decorated with side walls of milk chocolate shards to imitate bark, and topped with beautiful hand moulded autumnal chocolate leaves.

Allergens: Gluten, Egg, Milk, Soya