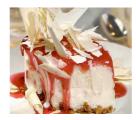

#### Strawberry Fluff Cheesecake

A unique ice-cream cheesecake on a base of crunchy biscuit and overflowing with a fruity strawberry sauce and fluffy white chocolate flakes.ption about this item