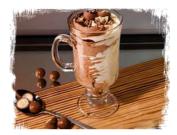

### Ferrero Rocher

Chocolate hazelnut lce cream infused with a mix of roasted hazelnuts and chocolate, topped with a Ferrero Rocher.

### Flute Hazelnut

Hazelnut flavour Ice cream rippled with a thick begian chocolate ripple, topped with roasted hazelnuts.