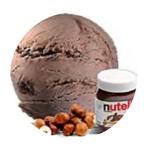

A delicious combination of caramel and sweet cream gelato, swirled with ribbons of golden caramel.

Donatella

light chocolate hazelnut gelato infused with a mix of roasted hazelnuts and chocolate nuggets.

Gelato with Raffaello

The famous Raffaello in a luxurious gelato.

Hazelnut Creme

A soft, rich Hazelnut & chocolate gelato, laced with a luxurious hazelnut cream sauce.

Mango

This sophisticated blend of mango gelato is laced with fresh mango sauce. A truly indulgent experience.