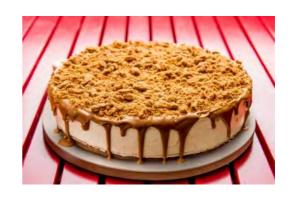

#### Salted Caramel Cheesecake

A knobbly crunch base with toasted buckwheat and a layer of vanilla ice cream cheesecake topped with the creamiest caramel sauce with a kick of sea salt. Decorated with milk chocolate shards sprinkled with toasted buckwheat for added crunch.