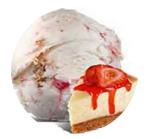

Cheesecake Alla Fragola

Strawberry Gelato, combined with crunchy pieces of biscuit to give you a true cheesecake taste.

Generate excitement

Swiss chocolate perfectly complements the light flavour of our coconut gelato with fresh coconut