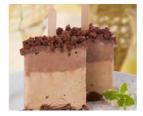

### Schoko Banoffee Stack

A crunchy crumb base with layers of chocolate and banana parfait ice-creams.
A decadent toffee sauce wraps around the top with a decoration of banana chips coated with melted chocolate to make a