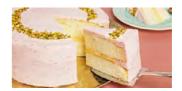

#### Coconut & Lime Cake

This gorgeous hand-made summer cake comprises of a marbled green and Victoria sponge, filled with an ultra-zesty lime curd filling and coated in a smooth coconut buttercream frosting and decorated with a ring of roasted coconut.

Allergens: Gluten, Egg, Milk