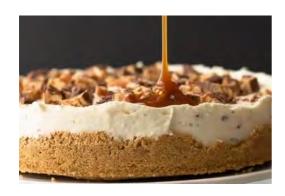

#### Salted Caramel Cheesecake

A knobbly crunch base with toasted buckwheat and a layer of vanilla ice cream cheesecake topped with the creamiest caramel sauce with a kick of sea salt. Decorated with milk chocolate shards sprinkled with toasted buckwheat for added crunch.