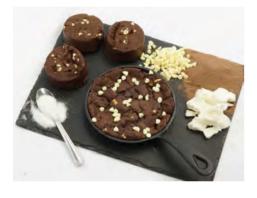

### **Chocolate Pudding With Chocolate Sauce**

A hand-cut, rich and dark chocolate sponge served with a delicious Belgian chocolate sauce. **Allergens:** Gluten, Egg, Milk, Soya