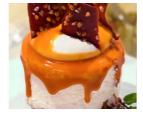

### Caribeea Mascarpone Fruit Stack

A base of mango pieces and a layer of mascarpone parfait, topped with mango & passionfruit parfait ice-cream layers. A mouthwatering exotic fruit sauce cascades down finished with a tangy piping sauce and chocolate feather decoration.