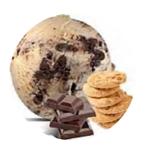

Cookie De La Creme

Creamy vanilla gelato packed with a combination of cookies

Croccantino

Luxury vanilla gelato, with a fresh raspberry sauce and amaretti biscuit swirled with milk chocolate.

Dolce De Leche