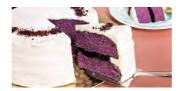

### Blueberry & Vanilla Cake

Consisting of a beautiful purple-velvet sponge sandwiching a ring of authentic vanilla buttercream, made with British butter and flooded with a rich fruity blueberry compote. Coated in sidewalls of vanilla buttercream and top decorated with a ring of freezedried blackberries.

Allergens: Gluten, Egg, Milk