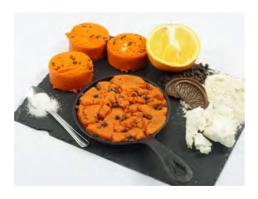

### Stem Ginger Pudding

A hand-cut square pudding made from a traditional recipe containing softened dates and stem ginger, served with a sticky ginger sauce.

Allergens: Gluten, Egg, Milk

#### STICKY TOFFEE PUDDING

A traditionally made sticky toffee pudding, packed with softened dates and coated with lashings of butterscotch sauce.

Chocolate sponge filled with a chocolate fudge sauce and finished with handspun dark chocolate. Cooking instructions: From frozen, remove pudding from foil container and microwave until piping hot. (Actual time will vary from 30 to 60 seconds depending on microwave wattage)