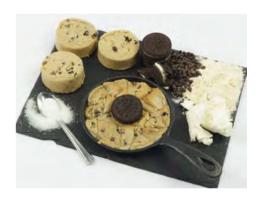

### Cornflake Tart

This pudding will bring back those happy childhood memories. A shortcrust pastry is topped with strawberry jam & a chewy, sweet cornflake topping.