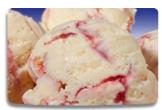

### Raspberry Ripple

A vanilla ice cream rippled throughout with rich and fruity raspberry ripple. One of the best all time classic's you will ever try.