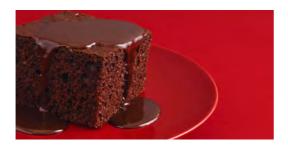

### **Chocolate Pudding With Chocolate Sauce**

A hand-cut, rich and dark chocolate sponge served with a delicious Belgian chocolate sauce. **Allergens:** Gluten, Egg, Milk, Soya