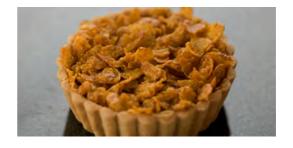

### Cornflake Tart

This pudding will bring back those happy childhood memories. A shortcrust pastry is topped with strawberry jam & a chewy, sweet cornflake topping.