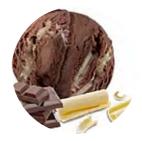

**Brownies Al Cioccolato** 

Rich chocolate gelato, filled with chunks of brownies and generously rippled throughout with a Belgian chocolate sauce.

Bubblegum

An explosive bubblegum gelato, swirled with juicy bubblegum sauce

**Double Chocolate** 

Milk chocolate gelato, swirled with rich Belgian chocolate throughout, its chocolate combined with chocolate.

Fruit Cocktail

Our smooth fruity gelato, packed with a selection of your 5 a day. So you can spoil yourself with guiltless indulgence.