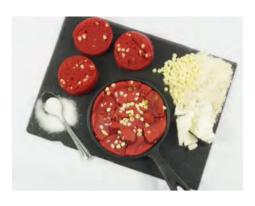

### **BLACKBERRY & APPLE BUTTER CRUMBLE**

Bramley apples and succulent blackberries topped with the crunchy

butter crumble,full of flavour and generously sized.

#### Blackberry & Apple Butter Crumble

Bramley apples and succulent blackberries topped with a crunchy butter crumble, full of flavour and generously sized