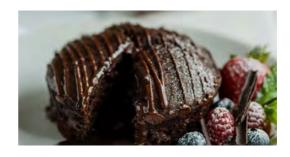

### Chocolate & Raspberry Fondant Pudding

The tanginess of raspberries in the centre of this chocolate feast adds a lovely contrast to the rich, moist real couverture pudding, oozing with chocolate and raspberry sauce.