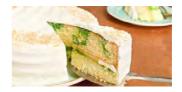

#### Coconut & Lime Cake

This gorgeous hand-made summer cake comprises of a marbled green and Victoria sponge, filled with an ultra-zesty lime curd filling and coated in a smooth coconut buttercream frosting and decorated with a ring of roasted coconut.

Allergens: Gluten, Egg, Milk