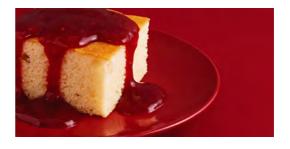

### Lemon Pudding

A hand-cut light and fluffy lemon sponge pudding served with a tangy lemon cream custard sauce.

Allergens: Gluten, Egg, Milk

A hand-cut, light and fluffy jam sponge pudding served with a tangy raspberry fruit sauce.