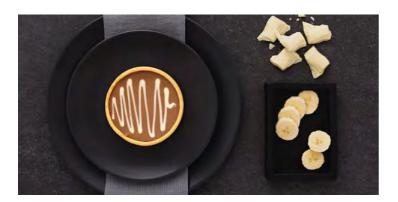

### **Chocolate Pudding With Chocolate Sauce**

A hand-cut, rich and dark chocolate sponge served with a delicious Belgian chocolate sauce. **Allergens:** Gluten, Egg, Milk, Soya