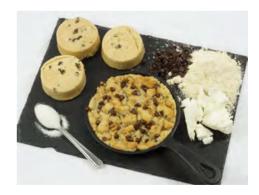

### Cornflake Tart

This pudding will bring back those happy childhood memories. A shortcrust pastry is topped with strawberry jam & a chewy, sweet cornflake topping.