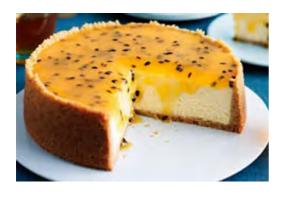

#### Mango Passionfruit Cheesecake

An intriguing mixture of cheesecake and icecream form a lovely smooth vanilla layer on a gluten free crunch base. Topped with a soft mango and passionfruit sauce and mango pieces and finished with a hand piped chocolate