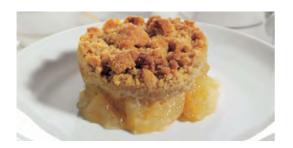

#### INDIVIDUAL APPLE CRUMBLE

A generous portion of apple fruit filling, topped with crunchy crumble and baked until golden brown.