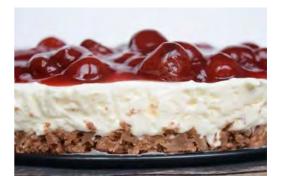

### Strawberry Cheesecake

A traditional creamy cheesecake ice cream swirled with a fruity strawberry sauce and blended with biscuit chunks.