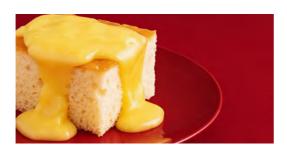

### Lemon Pudding

A hand-cut light and fluffy lemon sponge pudding served with a tangy lemon cream custard sauce.

Allergens: Gluten, Egg, Milk

A hand-cut, light and fluffy jam sponge pudding served with a tangy raspberry fruit sauce.