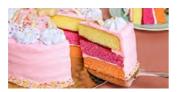

### Unicorn Fantasy Cake

A fun and colourful sponge cake, comprising of three vibrant coloured sponges, filled with raspberry jam and real buttercream. Coated in authentic buttercream, and decorated with edible confetti, pink marshmallow rosettes, multicolour sprinkles and hand-moulded Belgian white chocolate unicorn horns.

Allergens: Gluten, Egg, Milk, Soya