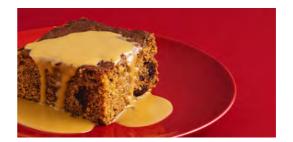

### Stem Ginger Pudding

A hand-cut square pudding made from a traditional recipe containing softened dates and stem ginger, served with a sticky ginger sauce.

Allergens: Gluten, Egg, Milk