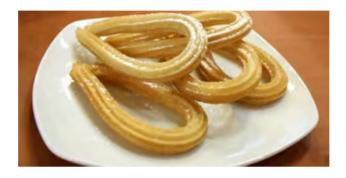

# Churros & Donuts

## **Churros Loops**

Spanish street food favourite. Cooked from frozen in 4 mins, enjoy with the sugar lightly sprinkled over the top. Box qty 4KG