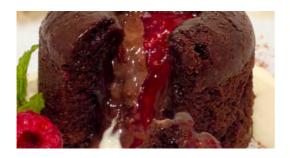

### Chocolate & Raspberry Fondant Pudding

The tanginess of raspberries in the centre of this chocolate feast adds a lovely contrast to the rich, moist real couverture pudding, oozing with chocolate and raspberry sauce.