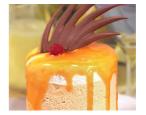

### Caribeea Mascarpone Fruit Stack

A base of mango pieces and a layer of mascarpone parfait, topped with mango & passionfruit parfait ice-cream layers. A mouthwatering exotic fruit sauce cascades down finished with a tangy piping sauce and chocolate feather decoration.