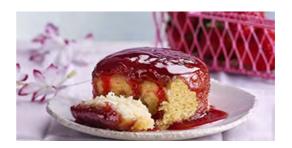

#### STICKY TOFFEE PUDDING

A traditionally made sticky toffee pudding, packed with softened dates and coated with lashings of butterscotch sauce.

Chocolate sponge filled with a chocolate fudge sauce and finished with handspun dark chocolate. Cooking instructions: From frozen, remove pudding from foil container and microwave until piping hot. (Actual time will vary from 30 to 60 seconds depending on microwave wattage)