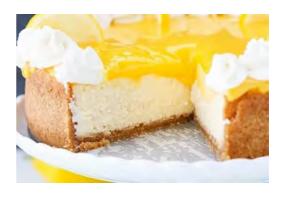

### Strawberry Cheesecake

A traditional creamy cheesecake ice cream swirled with a fruity strawberry sauce and blended with biscuit chunks.