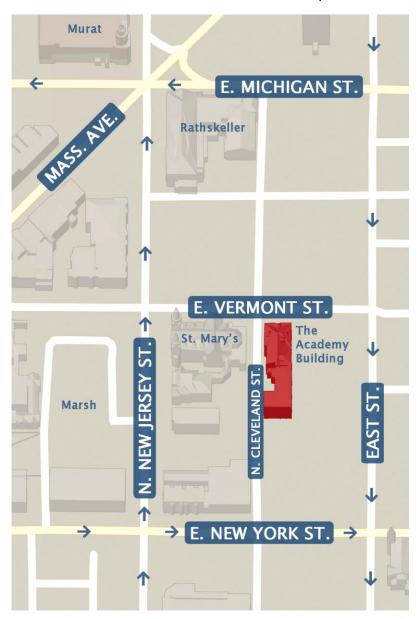

**Directions/Parking/Building Access** 

My studio is located at 429 East Vermont St. Suite 203A Indianapolis, IN 46202 in a brilliantly renovated schoolhouse called the Academy. It is adjacent to St. Mary's Church and just a block south of The Rathskeller and steps away from Mass Ave & the Cultural Trail. Metered parking is available on Vermont Street directly in front of the building. Meters accept both change & cards. On weekends or evenings after 5:00pm you are welcome to park for free in either of the

two building parking lots located directly to east of the building or behind the building to the south. My studio can be accessed from the main entrance and up the stairs or via the elevator.