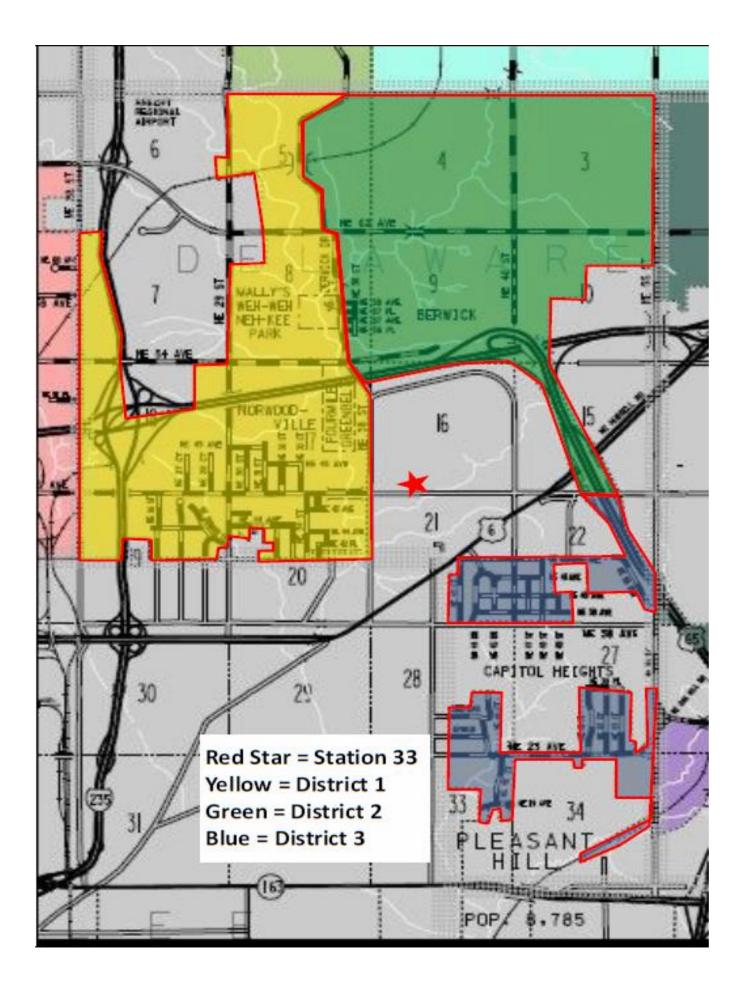

| Department: | ent: Delaware Twp                   |               | As of:               | 2/14/2017           |                        | CAD Grid: |               |           |
|-------------|-------------------------------------|---------------|----------------------|---------------------|------------------------|-----------|---------------|-----------|
| Box #:      | 33-R1                               |               | Location: District 1 |                     | Type: RESIDENTIAL FIRE |           | FIRE          |           |
|             | Engine                              | Ladder        | Rescue               | Tender              | Ambulance              | RIT       | Chiefs        | Special   |
| Assignment  | Delaware<br>Saylor                  | Bondurant     |                      | Delaware            | Delaware               |           | Delaware      |           |
| 2nd Alarm   | Ankeny<br>Delaware<br>Mitchellville | Pleasant Hill |                      | Elkhart<br>Runnells | Saylor                 |           | Saylor        |           |
| 3rd Alarm   | Elkhart<br>Pleasant Hill            | Johnston      | Urbandale            | Altoona             | Mercy                  |           | Bondurant     | *P.C.E.M. |
| 4th Alarm   | Clive<br>Windsor Hts                |               |                      |                     |                        |           | Mitchellville |           |
| 5th Alarm   |                                     |               |                      |                     |                        |           |               |           |
| Special     |                                     |               |                      |                     |                        |           |               |           |

| Department: | Delaware Twp                        | ט             | As of:               | 2/14/2017                     |                        | CAD Grid: |          |           |
|-------------|-------------------------------------|---------------|----------------------|-------------------------------|------------------------|-----------|----------|-----------|
| Box #:      | 33-R2                               |               | Location: District 2 |                               | Type: RESIDENTIAL FIRE |           | FIRE     |           |
|             | Engine                              | Ladder        | Rescue               | Tender                        | Ambulance              | RIT       | Chiefs   | Special   |
| Assignment  | Delaware<br>Saylor                  | Bondurant     |                      | Delaware                      | Delaware               |           | Delaware |           |
| 2nd Alarm   | Ankeny<br>Delaware<br>Mitchellville | Pleasant Hill |                      | Elkhart<br>Runnells<br>Saylor | Ankeny                 |           | Saylor   |           |
| 3rd Alarm   | Altoona<br>Elkhart                  | Johnston      | Pleasant Hill        |                               | Mercy                  |           | Ankeny   | *P.C.E.M. |
| 4th Alarm   | Clive<br>Windsor Hts                |               |                      |                               |                        |           |          |           |
| 5th Alarm   |                                     |               |                      |                               |                        |           |          |           |
| Special     |                                     |               |                      |                               |                        |           |          |           |

| Department: | nent: Delaware Twp                   |               | As of:     | 2/14/2017  |           | CAD Grid: |               |           |
|-------------|--------------------------------------|---------------|------------|------------|-----------|-----------|---------------|-----------|
| Box #:      | 33-R3                                |               | Location:  | District 3 |           | Туре:     | RESIDENTIAL   | FIRE      |
|             | Engine                               | Ladder        | Rescue     | Tender     | Ambulance | RIT       | Chiefs        | Special   |
| Assignment  | Delaware<br>Saylor                   | Bondurant     |            | Delaware   | Delaware  |           | Delaware      |           |
| 2nd Alarm   | Altoona<br>Delaware<br>Mitchellville | Pleasant Hill |            | Runnells   | Altoona   |           | Saylor        |           |
| 3rd Alarm   | Ankeny<br>Carlisle                   | Johnston      | Des Moines | Elkhart    | Mercy     |           | Bondurant     | *P.C.E.M. |
| 4th Alarm   | Windsor Hts                          |               |            |            |           |           | Mitchellville |           |
| 5th Alarm   |                                      |               |            |            |           |           |               |           |
| Special     |                                      |               |            |            |           |           |               |           |