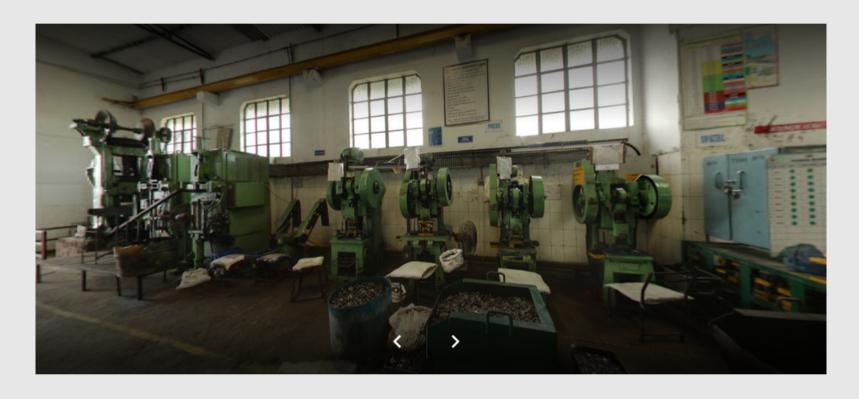

## **PROCESSES**

**HOT FORGING** 

**COLD FORGING** 

HEAT TREATMENT

**NUT FORGING** 

**PLATING** 

THREAD TAPPING

THREAD ROLLING SURFACE TREATMENT

**PRESS SHOP** 