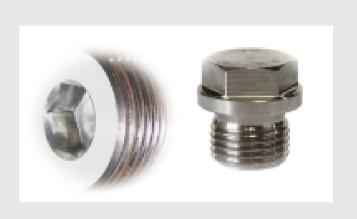

#### **STANDARD BOLTS**

- HEX BOLTS
- COMBI BOLTS
- WELD BOLTS
- FLANGE BOLT /SCREW

- HUB STUDS
- DOWELS
- COLLAR
- TOWING HOOK
- ADAPTORS
- BANJO BOLTS
- PLUGS
- MACHINED
   COMPONENTS

# SPECIAL COMPONENTS