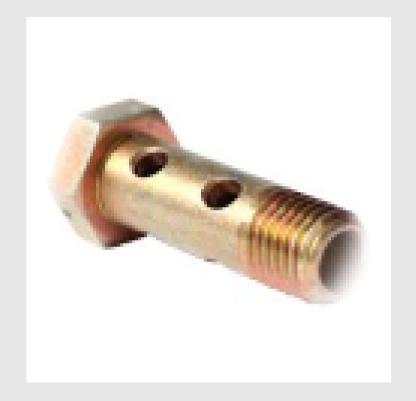

#### **STANDARD BOLTS**

- HEX BOLTS
- COMBI BOLTS
- WELD BOLTS
- FLANGE BOLT /SCREW

- HUB STUDS
- DOWELS
- COLLAR
- TOWING HOOK
- ADAPTORS
- BANJO BOLTS
- PLUGS
- MACHINED
   COMPONENTS

# SPECIAL COMPONENTS