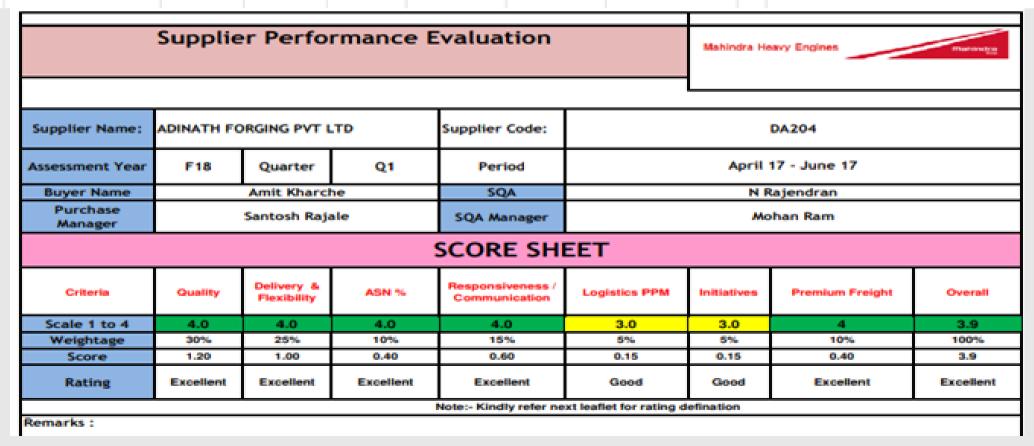

# CUSTOMER FEEDBACK

|                                     |         | Month-JUNE-2019 |                                           |                                                                    |                     |                                                                    |      |                                       |
|-------------------------------------|---------|-----------------|-------------------------------------------|--------------------------------------------------------------------|---------------------|--------------------------------------------------------------------|------|---------------------------------------|
|                                     |         | PPM<br>at MCIE  | Customer<br>Complaint in<br>Nos. at M & M | Warranty,<br>Dealer<br>return,field<br>actions, recalls<br>in Nos. | On Time<br>Delivery | Line loss due to<br>BOP at MCIE (Yard<br>Hold/Ship Hold) in<br>Hrs |      | No. of days without<br>defect at MCIE |
| Target                              |         | < 25            | 0                                         | 0                                                                  | 100%                | 0                                                                  | 0    | >120                                  |
| Actual level of<br>Performance      |         | 3               | 3                                         | 3                                                                  | 3                   | 3                                                                  | 3    | 3                                     |
| level of<br>performance<br>Criteria | Level 1 | >50             | >1                                        | >1                                                                 | 96%-97%             | >5                                                                 | >1   | <100                                  |
|                                     | Level 2 | 26-50           | 1                                         | 1                                                                  | 99%-98%             | 1-5                                                                | 1    | > 100                                 |
|                                     | Level 3 | <25             | 0                                         | 0                                                                  | 100%                | 0                                                                  | 0    | > 120                                 |
| Weightage                           |         | 20              | 20                                        | 5                                                                  | 20                  | 15                                                                 | 10   | 10                                    |
| Score                               |         | 60              | 60                                        | 15                                                                 | 60                  | 45                                                                 | 30   | 30                                    |
| Unit                                |         | PPM             | Nos.                                      | Nos.                                                               | %                   | Hrs                                                                | Nos. | No. of day's                          |
| Act Performance                     |         | 24              | 0                                         | 0                                                                  | 100%                | 0                                                                  | 0    | 121                                   |