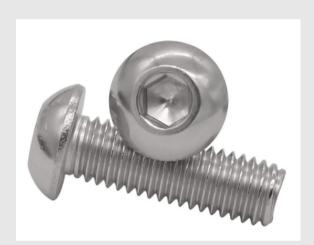

#### STANDARD BOLTS

- HEX HEAD BOLT
- SOCKET HEAD BOLTS
- WELD BOLT
- FLANGE BOLT
- BUTTON HEAD BOLTS
- SCREWS