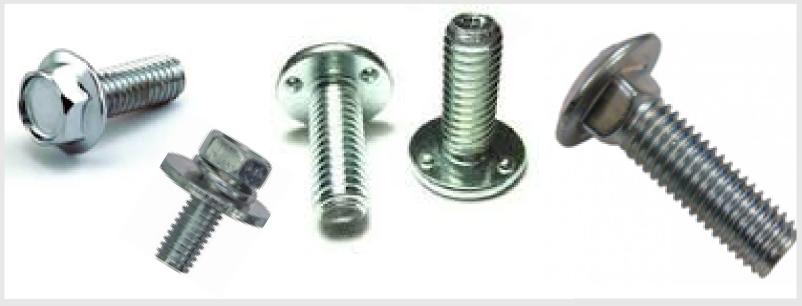

## **BOLTS & SCREWS**

#### STANDARD BOLTS

- HEX HEAD BOLT
- SOCKET HEAD BOLTS
- WELD BOLT
- FLANGE BOLT
- BUTTON HEAD BOLTS
- SCREWS

#### **SPECIAL BOLTS**

- CAMBER BOLT
- ENGINE BOLTS
- CARRIAGE BOLTS
- COMBI BOLTS
- CAP BOLT