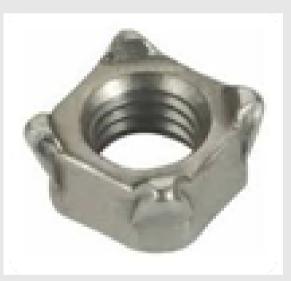

#### STANDARD NUTS

- HEX NUTS
- HEX WELD NUTS
- SQUARE NUTS
- SQUARE WELD NUTS
- STYLE 2 NUTS