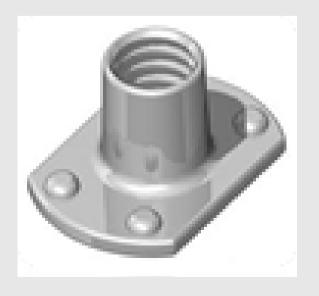

#### SPECIAL NUTS

- T NUTS
- TUBE NUTS
- PROJECTION WELD NUTS
- FLANGE NUTS
- CONICAL HEX NUTS
- LOCK NUT & CAP NUT