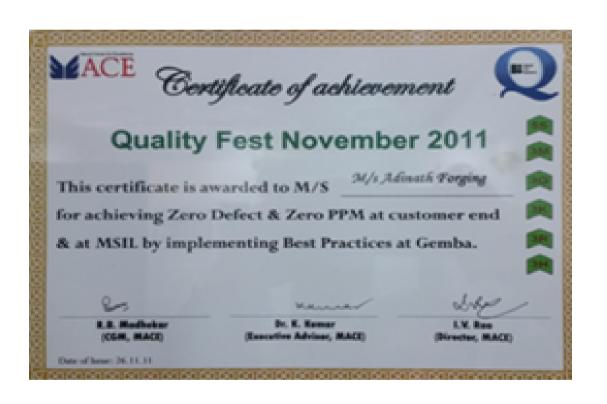

## CUSTOMER FEEDBACK

#### **CERTIFICATE OF APPRECIATION**

This Certificate is awarded to

**ADINATH FORGING PLIMITED** 

(UTTARAKHAND)

We congratulate and appreciate your persistent efforts in maintaining higher levels of capability and performance and being in **QUAD A** for the period **Q1** of **FY20**. We look forward to your continued efforts to achieve benchmark levels of quality performance.

Mr C Rajendran Head - Supplier Quality Mr Vivek Agrawal Head - Procurement