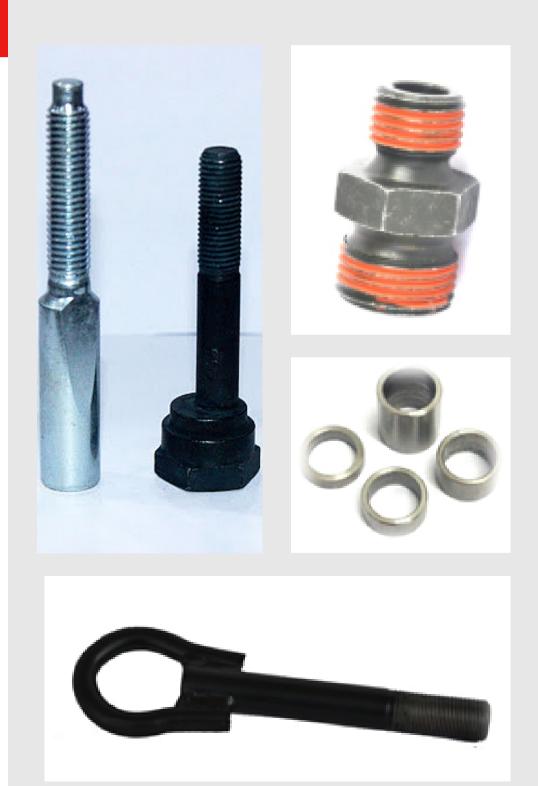

#### **STANDARD BOLTS**

- HEX BOLTS
- COMBI BOLTS
- WELD BOLTS
- FLANGE BOLT /SCREW

- HUB STUDS
- DOWELS
- COLLAR
- TOWING HOOK
- ADAPTORS
- BANJO BOLTS
- PLUGS
- MACHINED
   COMPONENTS