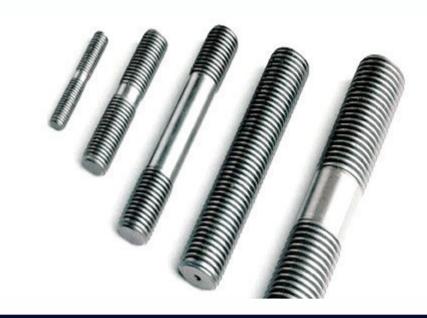

#### **SPECIAL BOLTS**

- CAMBER BOLT
- PROJECTION WELD BOLTS
- SOCKET HEAD BOLTS & STUDS
- EYE BOLTS & CAP BOLT
- WHEEL BOLTS
- SCREWS

#### **STANDARD BOLTS**

- HEX BOLTS
- COMBI BOLTS
- WELD BOLTS
- FLANGE BOLT /SCREW

- HUB STUDS
- DOWELS
- COLLAR
- TOWING HOOK
- ADAPTORS
- BANJO BOLTS
- PLUGS
- MACHINED
   COMPONENTS