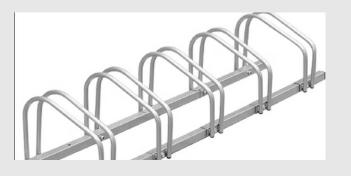

# SHEET METAL PRODUCTS

- WASHERS
- WELDED/TUBULAR ASSEMBLIES
- PRESSED COMPONENTS
- CLIP HARNESS
- RAISED FLOOR
- OVER 25 SUB ASSEMBLIES
- OVER 50 CHILD PARTS