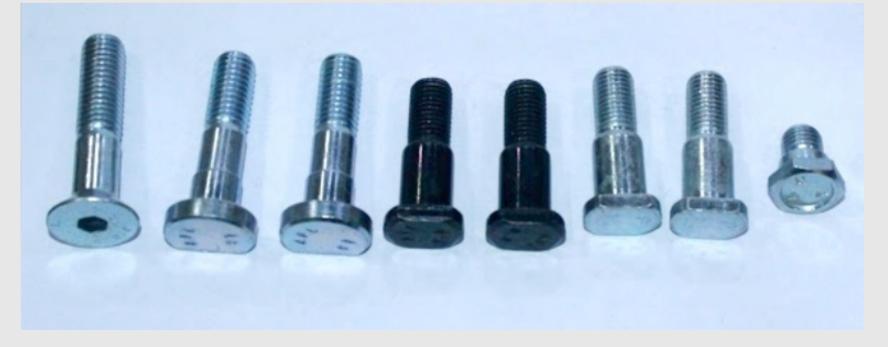

## **BOLTS & SCREWS**

#### STANDARD BOLTS

- HEX HEAD BOLT
- SOCKET HEAD BOLTS
- WELD BOLT
- FLANGE BOLT
- BUTTON HEAD BOLTS
- SCREWS

#### **SPECIAL BOLTS**

- CAMBER BOLT
- ENGINE BOLTS
- CARRIAGE BOLTS
- COMBI BOLTS
- CAP BOLT