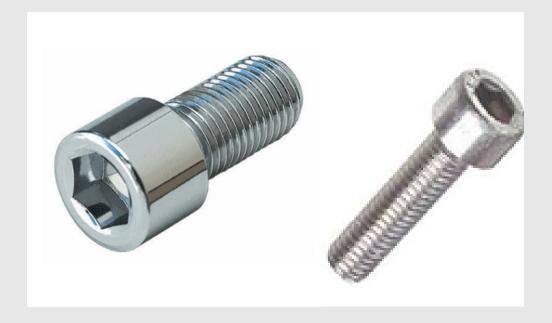

#### STANDARD BOLTS

- HEX HEAD BOLT
- SOCKET HEAD BOLTS
- WELD BOLT
- FLANGE BOLT
- BUTTON HEAD BOLTS
- SCREWS

#### **SPECIAL BOLTS**

- CAMBER BOLT
- ENGINE BOLTS
- CARRIAGE BOLTS
- COMBI BOLTS
- CAP BOLT