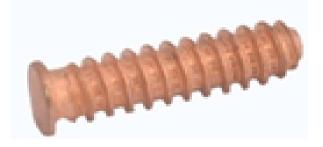

#### **SPECIAL BOLTS**

- CAMBER BOLT
- PROJECTION WELD BOLTS
- SOCKET HEAD BOLTS & STUDS
- EYE BOLTS & CAP BOLT
- WHEEL BOLTS
- SCREWS

#### **STANDARD BOLTS**

- HEX BOLTS
- COMBI BOLTS
- WELD BOLTS
- FLANGE BOLT /SCREW

- HUB STUDS
- DOWELS
- COLLAR
- TOWING HOOK
- ADAPTORS
- BANJO BOLTS
- PLUGS
- MACHINED
   COMPONENTS

#### STANDARD BOLTS

- HEX HEAD BOLT
- SOCKET HEAD BOLTS
- WELD BOLT
- FLANGE BOLT
- BUTTON HEAD BOLTS
- SCREWS