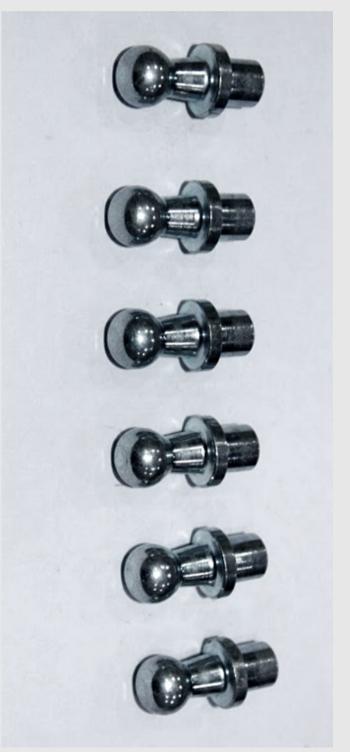

#### **SPECIAL BOLTS**

- CAMBER BOLT
- PROJECTION WELD BOLTS
- SOCKET HEAD BOLTS & STUDS
- EYE BOLTS & CAP BOLT
- WHEEL BOLTS
- SCREWS