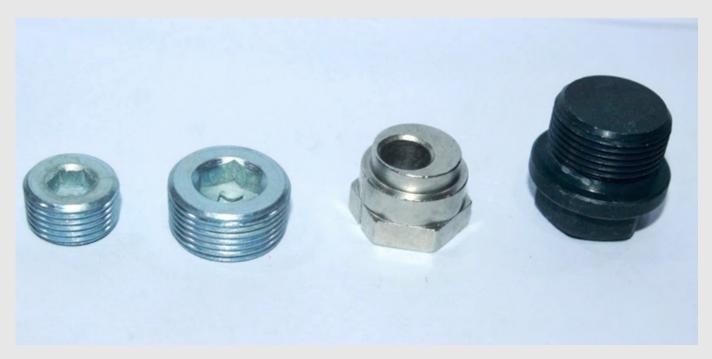

#### **STANDARD BOLTS**

- HEX BOLTS
- COMBI BOLTS
- WELD BOLTS
- FLANGE BOLT /SCREW

- HUB STUDS
- DOWELS
- COLLAR
- TOWING HOOK
- ADAPTORS
- BANJO BOLTS
- PLUGS
- MACHINED
   COMPONENTS

# SPECIAL COMPONENTS