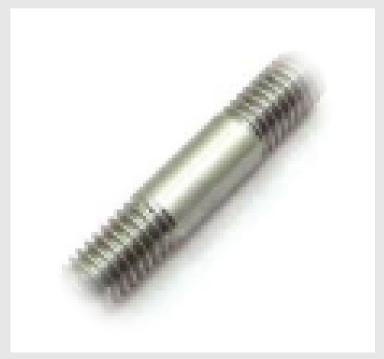

#### **STANDARD BOLTS**

- HEX BOLTS
- COMBI BOLTS
- WELD BOLTS
- FLANGE BOLT /SCREW

- HUB STUDS
- DOWELS
- COLLAR
- TOWING HOOK
- ADAPTORS
- BANJO BOLTS
- PLUGS
- MACHINED
   COMPONENTS

# SPECIAL COMPONENTS