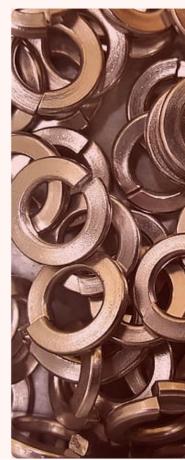

#### **NUTS**

• STANDARD - Hex Nut, Hex Weld Nut, **Square Weld Nut, Style 2 Nut, Square Nut** 

#### **SHEET METAL**

 Washers, Tubular Assemblies, Clip Floor Harness. Pressed Components, Pedestals, Bicycle Racks, Side Stand