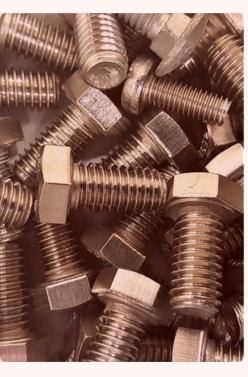

#### **BOLTS & SCREWS**

- SPECIAL Camber Bolt, Projection Weld Bolt, Socket Head Bolt, Eye Bolt & Cap Bolt, Wheel Bolt, CSK Bolt/Screw, Button Head Bolt, Shoulder Bolt/Screw, Dog Point Screw, D-Head Screw, Carriage Bolt
- STANDARD Hex Bolt/Screw, Combi Bolt, Weld Bolt, Flange Bolt, Socket Button Head Screw, Flat Head Bolt/Screw