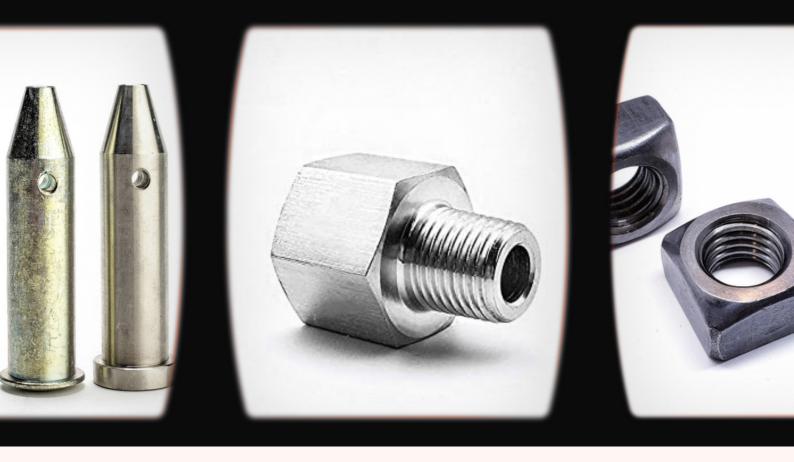

#### **BOLTS & SCREWS**

- SPECIAL Camber Bolt, Projection Weld Bolt, Socket Head Bolt, Eye Bolt & Cap Bolt, Wheel Bolt, CSK Bolt/Screw, Button Head Bolt, Shoulder Bolt/Screw, Dog Point Screw, D-Head Screw, Carriage Bolt
- STANDARD Hex Bolt/Screw, Combi Bolt, Weld Bolt, Flange Bolt, Socket Button Head Screw, Flat Head Bolt/Screw

#### **NUTS**

• STANDARD - Hex Nut, Hex Weld Nut, **Square Weld Nut, Style 2 Nut, Square Nut** 

### **SPECIAL & MACHINED COMPONENTS**

- PINS Dowel Pin, Taper Pin, Piston Pin, Clevis Pin, Ball Pin, Brake Caliper Pin, Threaded Slotted Pin, Cotter Pin
- Rivet, Bush, Plugs, Spacer, Damper, Rods, Nipples, Adaptor, Dowels, Banjo Bolt, Hanger Bolt, Hub Studs