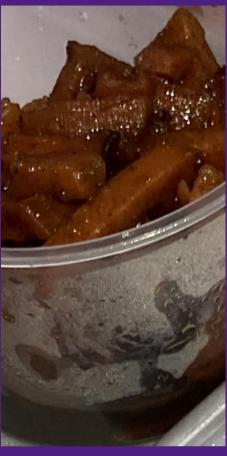

### **Candied Yams**

Half Pan - Yield: (15 Servings) - \$5.99 per person Whole Pan - Yield: (35 Servings) - \$4.99 per person