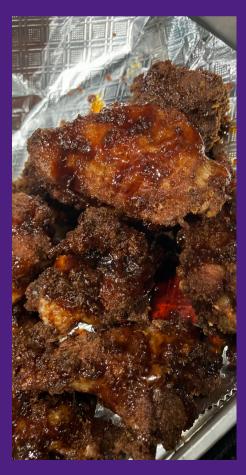

# **Pork Ribs**

1/4 Serving -

Yield: (15 Servings) - \$18.66 per person Yield: (35 Servings) - \$15.02 per person