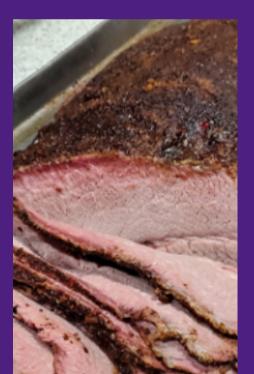

#### MEATS

### **Beef Brisket**

1/4 lb. Serving -

Yield: (24 Servings) - \$16.17per person Yield: (30 Servings) - \$15.53 per person Yield: (36 Servings) - \$15.11 per person