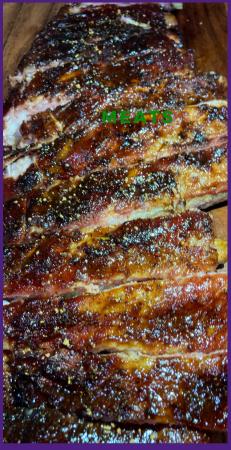

### **MEATS**

# **Pork Ribs**

1/4 Serving -

Yield: (15 Servings) - \$18.66 per person Yield: (35 Servings) - \$15.02 per person