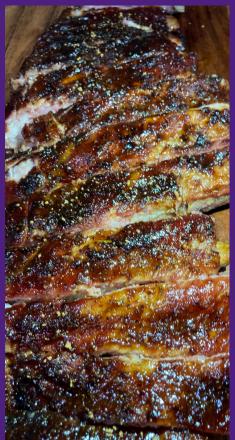

# **Pork Ribs**

1/4 Serving -

Yield: (15 Servings) - \$18.66 per person Yield: (35 Servings) - \$15.02 per person