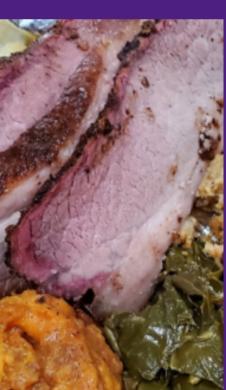

### **Beef Brisket**

1/4 lb. Serving -

Yield: (24 Servings) - \$16.17per person Yield: (30 Servings) - \$15.53 per person Yield: (36 Servings) - \$15.11 per person