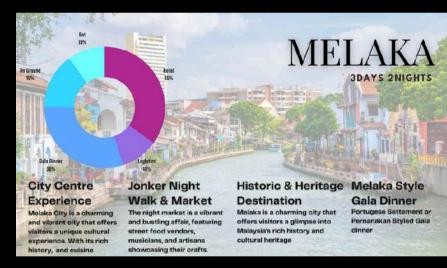

## PREFERED LOCATIONS

Digital Detox Amazing Race Hunt with personal van and driver covers be completed by the whole team