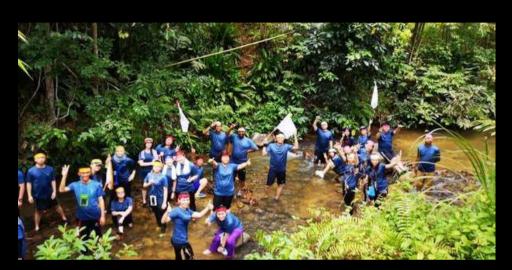

## Full Day Trip In Nature Team Building - Janda Baik

Leave your work issues behind to become treasure hunters for the day, in Janda Baik!

The Sungai Fun Hunt starts with a gentle river trek, then a competitive scavenger hunt which will determine how much time your team gets to search for the Good Widow's Treasure.

#### Morning

Arrival. Team Formation.

River Trekking, River Play & Fun Hunt

~ LUNCH ~