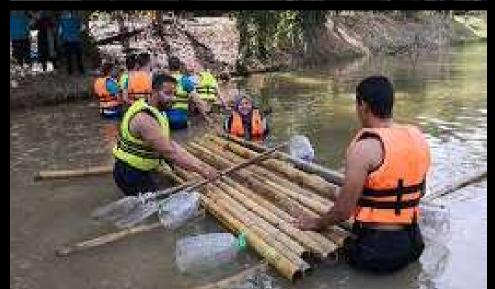

## Beach Concept Team Building

Boosts teamwork, relieves stress, and encourages creative thinking in a tranquil yet dynamic environment.

Duration: 3hours Approx | Raft Building: 4hours

Takes place on the grounds of the Hotel Resort Beach Front Available anywhere in Malaysia / Suitable for HRDC claim.

## In Nature Concept Team Building

Encourages problem-solving, strengthens trust, and inspires teams to thrive together in challenging environments.

Duration: 3hours Approx | Raft Building: 4hours

Takes place on the grounds of the Hotel Resort Beach Front Available anywhere in Malaysia / Suitable for HRDC claim.