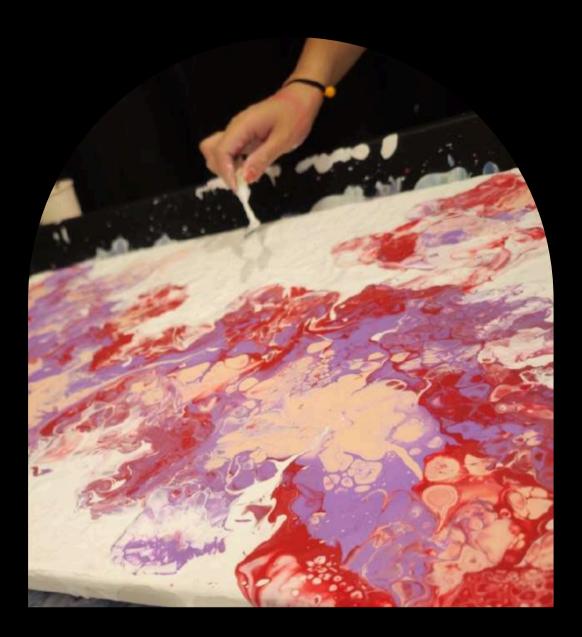

### In Office Art Workshop

Art Poring / Textured Art Class

RM 200 Per Person

3Hrs