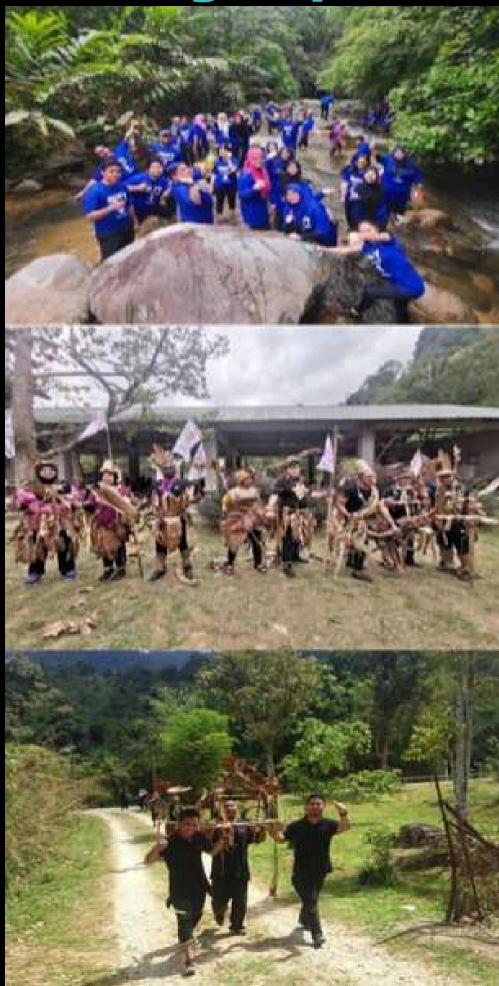

## Full Day Trip In Nature Team Building - Janda Baik

Leave your work issues behind to become treasure hunters for the day, in Janda Baik!

The Sungai Fun Hunt starts with a gentle river trek, then a competitive scavenger hunt which will determine how much time your team gets to search for the Good Widow's Treasure.

The Clue Games are a series of strategy games and giant puzzles, which earns your team valuable clues.

After that, it's a mad dash to be the first to claim the Good Widow's Treasure. It will be worth it!!

#### Morning

Arrival. Team Formation.

River Trekking, River Play & Fun Hunt

~ LUNCH ~

#### <u>Afternoon</u>

Clue Games
The Good Widow's Treasure!

Prize-Giving

& Departure

Price Estimates Per head (Inc. SST) 40pax Onwards - RM 250/pax