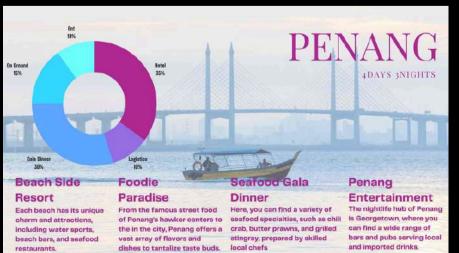

## PREFERED LOCATIONS

Digital Detox Amazing Race Hunt with personal van and driver covers be completed by the whole team