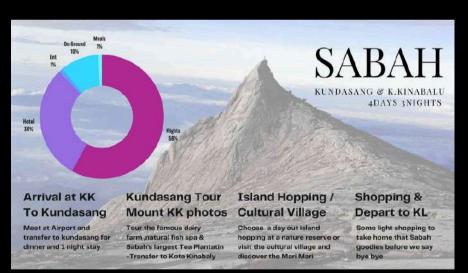

## PREFERED LOCATIONS

Digital Detox Amazing Race Hunt with personal van and driver covers be completed by the whole team