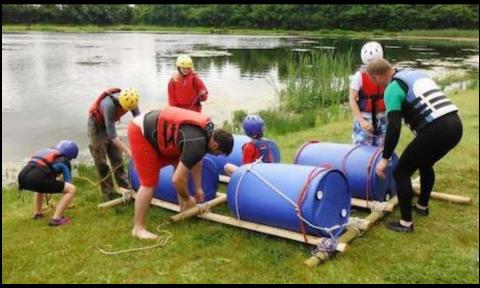

## Beach Concept Team Building

Boosts teamwork, relieves stress, and encourages creative thinking in a tranquil yet dynamic environment.

Duration: 3hours Approx | Raft Building: 4hours

Takes place on the grounds of the Hotel Resort Beach Front Available anywhere in Malaysia / Suitable for HRDC claim.

## In Nature Concept Team Building

Encourages problem-solving, strengthens trust, and inspires teams to thrive together in challenging environments.

Duration: 3hours Approx | Raft Building: 4hours

Takes place on the grounds of the Hotel Resort Beach Front Available anywhere in Malaysia / Suitable for HRDC claim.