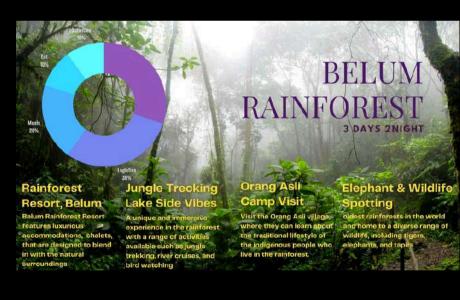

## PREFERED LOCATIONS

Digital Detox Amazing Race Hunt with personal van and driver covers be completed by the whole team