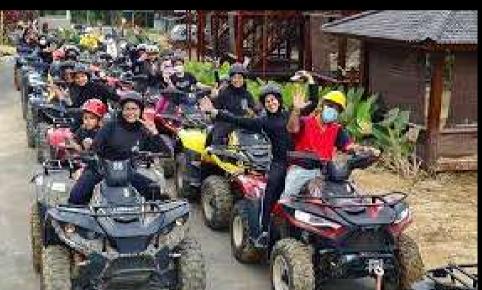

## PREFERED LOCATIONS

Digital Detox Amazing Race Hunt with personal van and driver covers be completed by the whole team