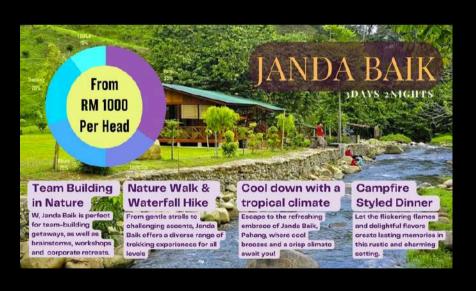

## Full Day Trip In Nature Team Building - Janda Baik

Leave your work issues behind to become treasure hunters for the day, in Janda Baik!

The Sungai Fun Hunt starts with a gentle river trek, then a competitive scavenger hunt which will determine how much time your team gets to search for the Good Widow's Treasure.

The Clue Games are a series of strategy games and giant puzzles, which earns your team valuable clues.

After that, it's a mad dash to be the first to claim the Good Widow's Treasure. It will be worth it!!

#### Morning

Arrival. Team Formation.

River Trekking, River Play & Fun Hunt

~ LUNCH ~

#### <u>Afternoon</u>

Clue Games
The Good Widow's Treasure!

Prize-Giving

& Departure

Price Estimates Per head (Inc. SST) 40pax Onwards - RM 250/pax