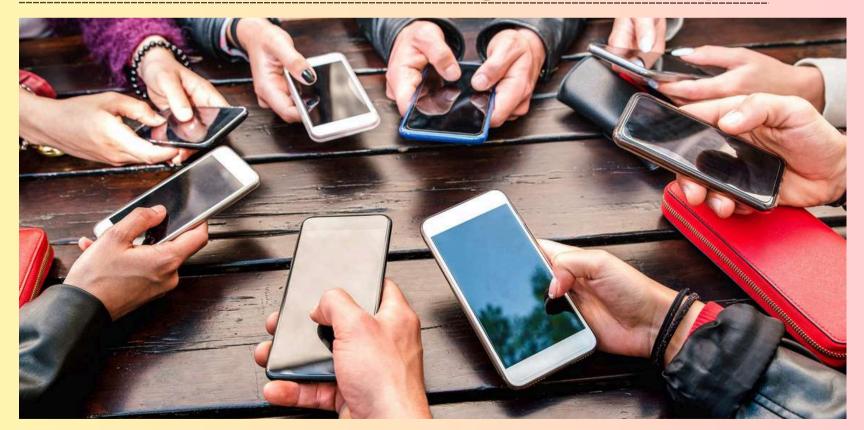

# ATTENTION IS THE NEW CURRENCY

50% of employees feel addicted to their mobile devices 76% of employees report feeling burned out at least sometimes, with 28% feeling burned out "very often"