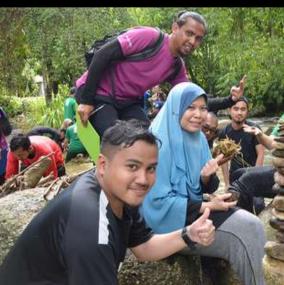

## Full Day Trip In Nature Team Building - Janda Baik

Leave your work issues behind to become treasure hunters for the day, in Janda Baik!

The Sungai Fun Hunt starts with a gentle river trek, then a competitive scavenger hunt which will determine how much time your team gets to search for the Good Widow's Treasure.

#### Morning

Arrival. Team Formation.

River Trekking, River Play & Fun Hunt

~ LUNCH ~