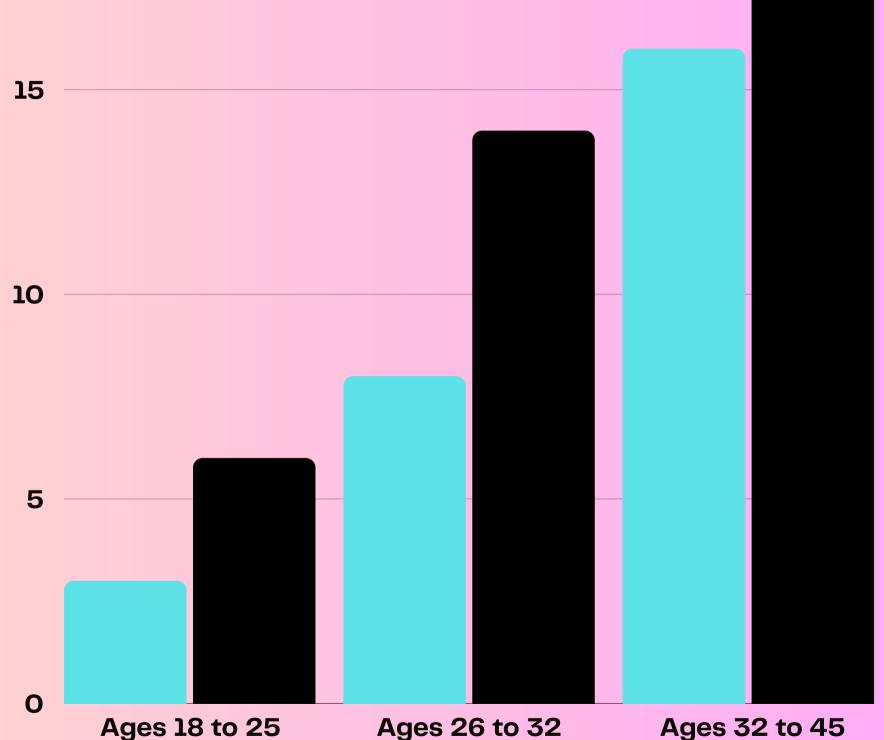

# ATTENTION IS THE NEW CURRENCY

50% of employees feel addicted to their mobile devices 76% of employees report feeling burned out at least sometimes, with 28% feeling burned out "very often"