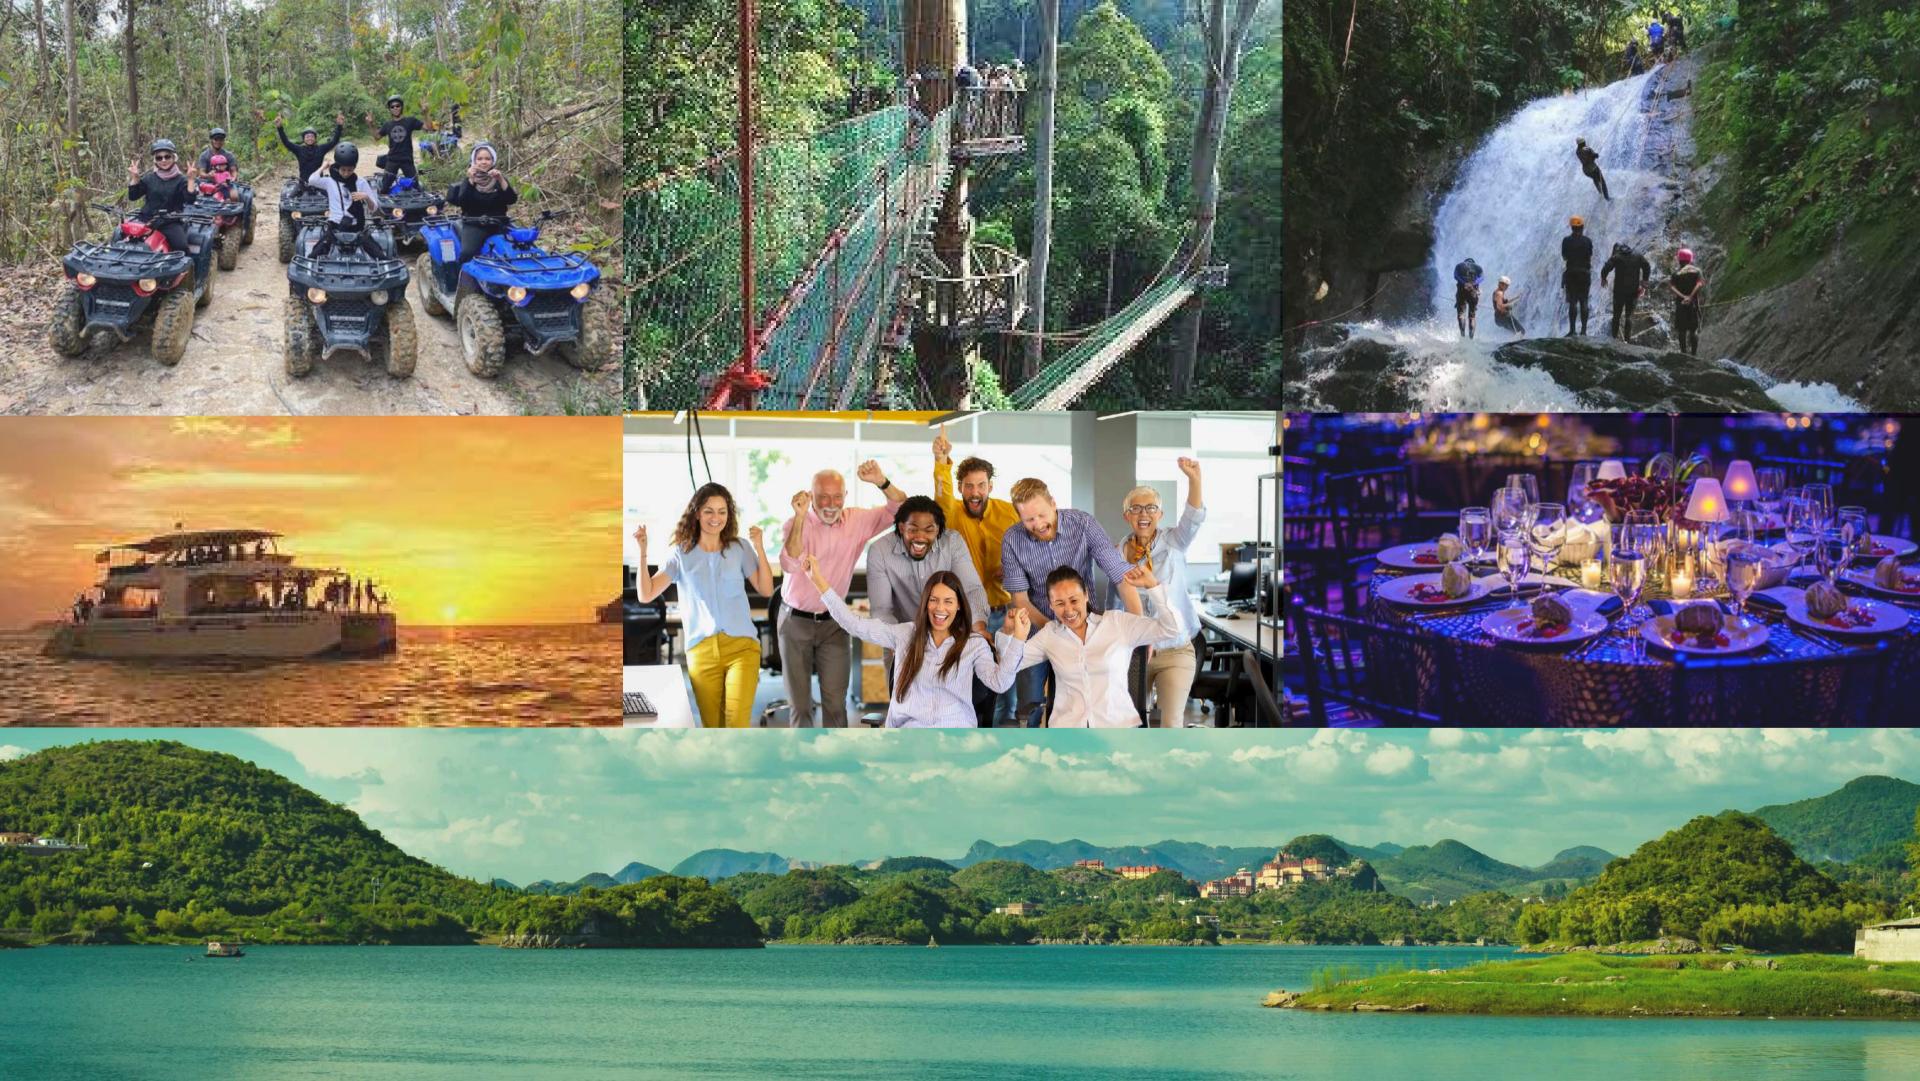

## PREFERED LOCATIONS

Digital Detox Amazing Race Hunt with personal van and driver covers be completed by the whole team

## Full Day Trip In Nature Team Building - Janda Baik

Leave your work issues behind to become treasure hunters for the day, in Janda Baik!

The Sungai Fun Hunt starts with a gentle river trek, then a competitive scavenger hunt which will determine how much time your team gets to search for the Good Widow's Treasure.

## Beach Concept Team Building

Boosts teamwork, relieves stress, and encourages creative thinking in a tranquil yet dynamic environment.

Duration: 3hours Approx | Raft Building: 4hours

Takes place on the grounds of the Hotel Resort Beach Front Available anywhere in Malaysia / Suitable for HRDC claim.

## In Nature Concept Team Building

Encourages problem-solving, strengthens trust, and inspires teams to thrive together in challenging environments.

Duration: 3hours Approx | Raft Building: 4hours

Takes place on the grounds of the Hotel Resort Beach Front Available anywhere in Malaysia / Suitable for HRDC claim.

#### **04** Outdoor Team Building

- In Nature : River / Waterfall / Jungle
- City specific explore race & hunt
- Destination Program on Site
- Team Lunch / Dinner Program