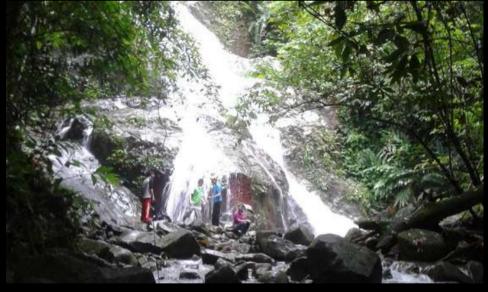

## Full Day Trip In Nature Team Building - Janda Baik

Leave your work issues behind to become treasure hunters for the day, in Janda Baik!

The Sungai Fun Hunt starts with a gentle river trek, then a competitive scavenger hunt which will determine how much time your team gets to search for the Good Widow's Treasure.