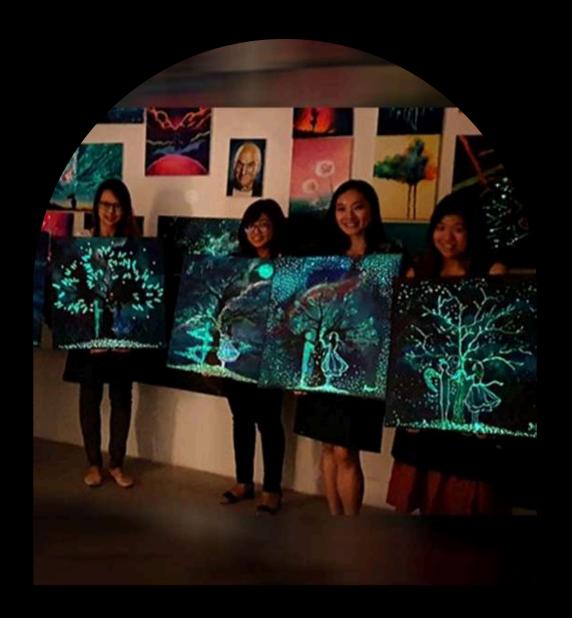

### Guided Paint in Dark Workshop

Glow in the dark painting RM 250 Per Person 3HRS

#### **CREATIVE ART WORKSHOP**

Dive into the world of art, guided by our professional artists. Choose your preferred medium and let your imagination run wild.

Acrylic Painting RM180 per person Glowin the Dark RM200 per person