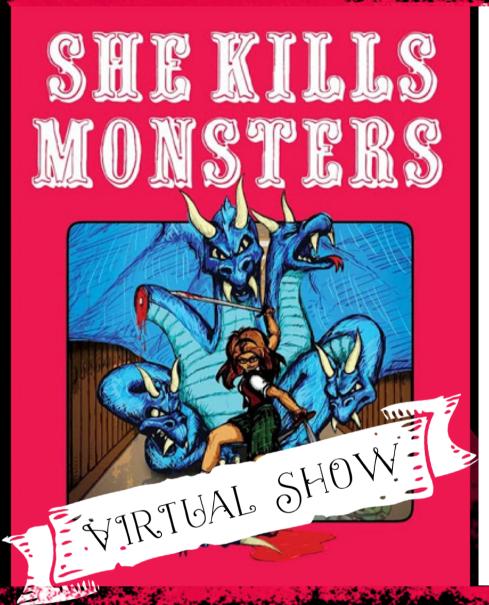

She Kills Monsters tells the story of Agnes Evans as she leaves her childhood home in Ohio following the death of her teenage sister, Tilly. When Agnes finds Tilly's Dungeons & Dragons notebook, however, she finds herself catapulted into a journey of discovery and action-packed adventure in the imaginary world that was her sister's refuge. In this high-octane dramatic comedy laden with

and '90s pop culture, acclaimed playwright Qui Nguyen offers a heartpounding homage to the geek and warrior within us all.

homicidal fairies, nasty ogres,

OPEN TO AGES 10 & TP-ONLY 9 SPOTS!

THURSDAYS

6:00-8:00 ON ZOOM BEG. SEPT 17

PERFORMANCE DECEMBER 10 ON ZOOM