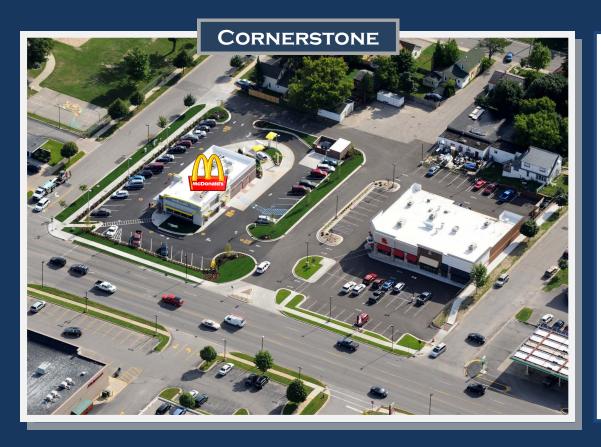

## AFTER :

- Negotiated with tenants and sought potential national tenants in 2011.
- Ludlow designed the plaza after another project that transformed an 60 year old building into a development housing tenants such as West Marine.
- Cornerstone is fully occupied.