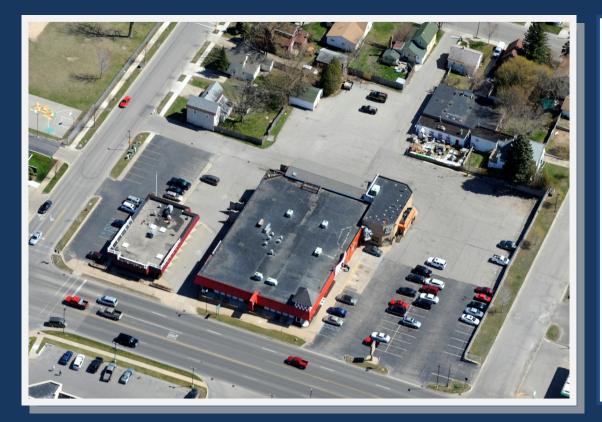

- A 18,856 sq ft. Mixed use property housing a restaurant and Family Fun center.
- The building was built in the mid 50's and remodeled as a restaurant in 1981 by Ludlow.
- An 18 hole indoor adventure golf and 4,000 sq.ft arcade was added in 1995.