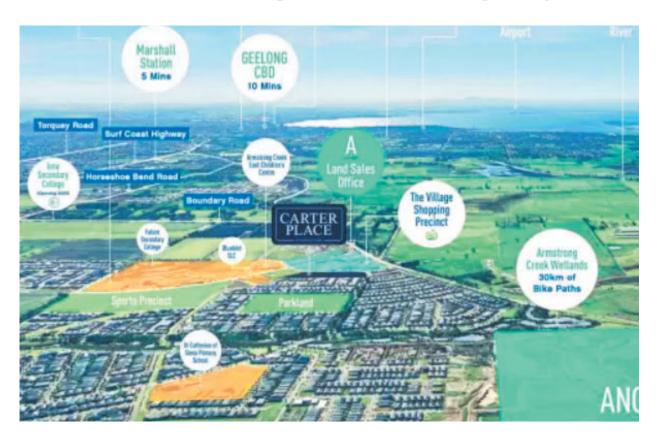

### WHAT IS IN THE AREA?

#### **Public Transport**

- Marshall Train Station
- Bus Line 45

Armstrong Creek offers the choice of several Cafes and eateries

The area is well serviced with hospitals and Medical clinics

Contact our friendly team today! Phone: 1300 887 936