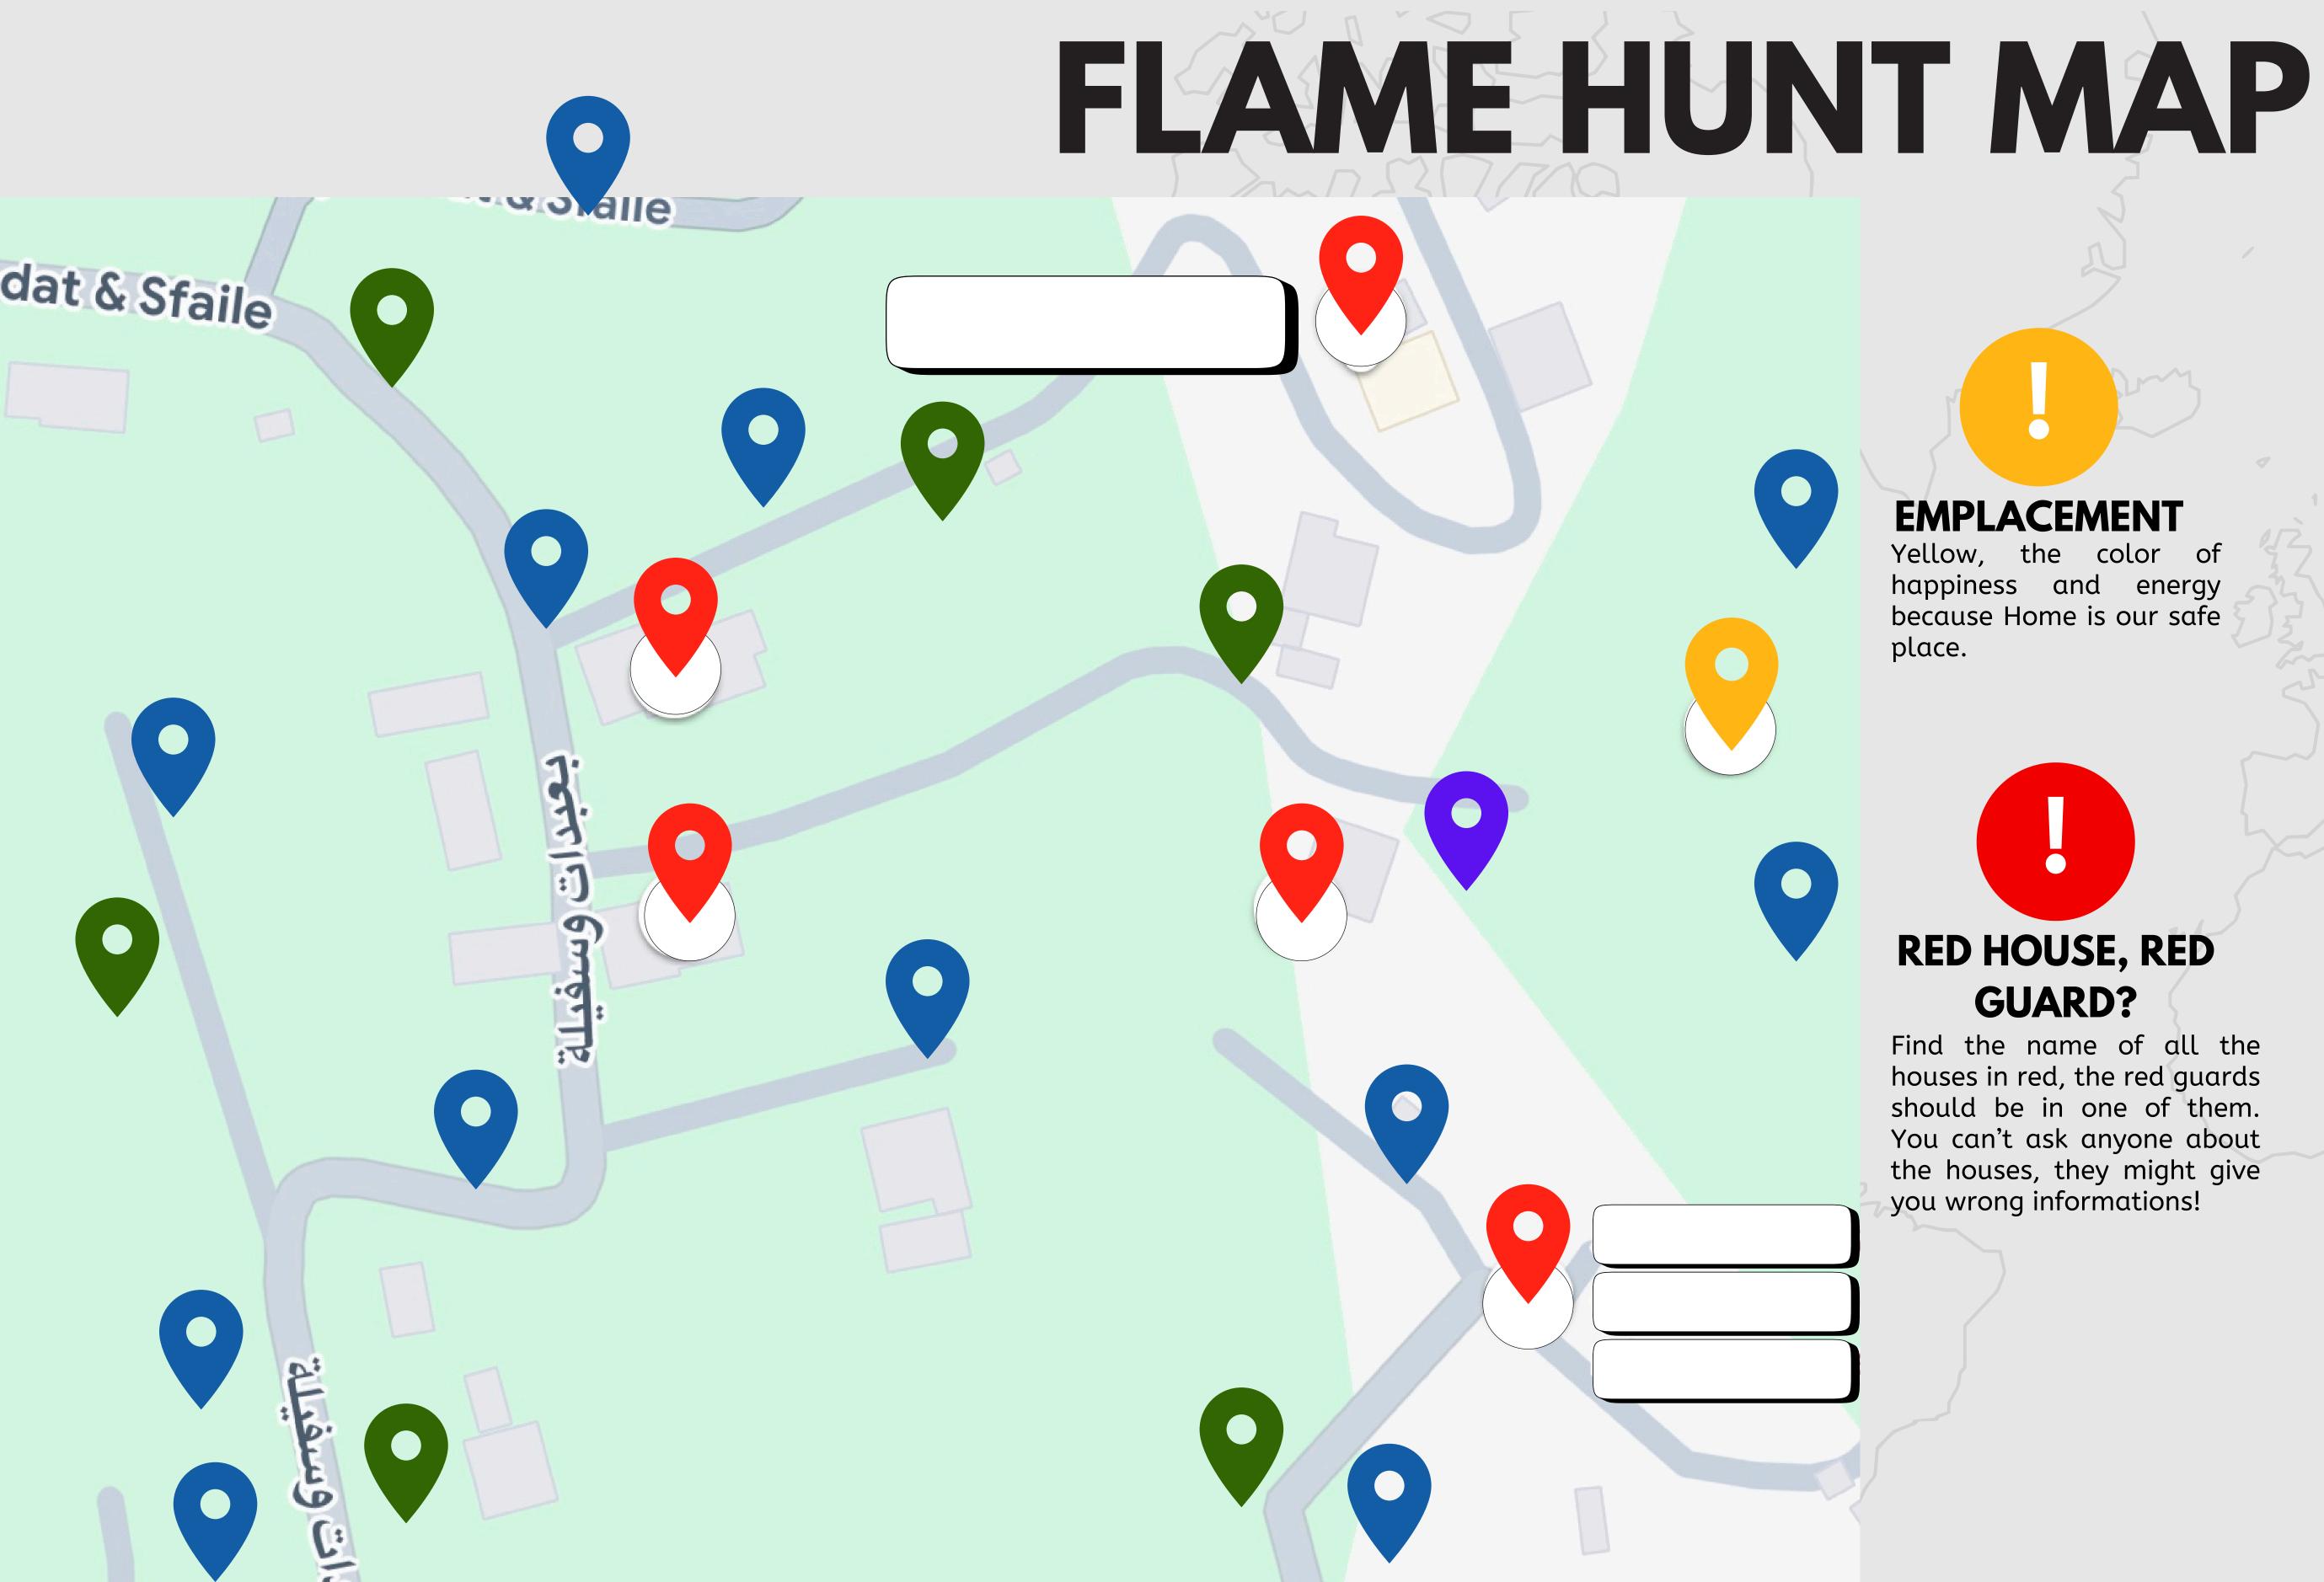

### **EMPLACEMENT**

Yellow, the color of happiness and energy because Home is our safe

# **RED HOUSE, RED GUARD?**

Find the name of all the houses in red, the red guards should be in one of them. You can't ask anyone about the houses, they might give you wrong informations!

### CHALLENGES

Blue, the color of wisdom. The more you face challenges in life, the more your are wise! Try to find the challenges located on the map. Don't hesitate to challenge yourself, it's the key to success!

#### **EGG HUNT**

Green, the color of fertility and growth. Try to find the eggs located on the map, the more you collect eggs the more you have a higher chance to win. Your eggs are not counted!

## QUESTIONS

Purple, the color of royalty & power. Try to find & solve all the question sheets because the more you have knowledge the more you are powerful!

#### **CAMP PAQUES** 25-27 AVRIL 2025 BAABDATH