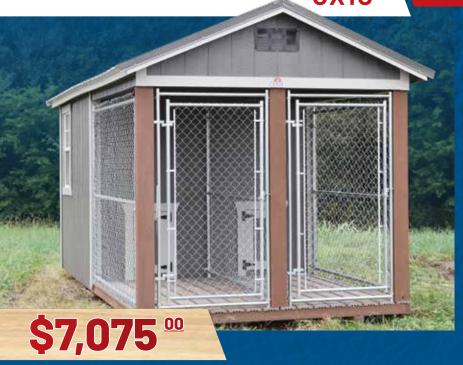

## **Outdoor Double Dog Kennel**

The Outdoor Double Dog Kennel is designed to keep your dogs well cared for and safe without worry.
Our craftsmanship and quality construction will provide years of satisfaction. The outdoor run area is separated by the Chain Link Divider which provides a large enclosure for your dogs or puppies of any size.

| W | Х | L  | Price      | 36 MO    | 60 MO    |
|---|---|----|------------|----------|----------|
| 8 | Χ | 16 | \$7,075.00 | \$327.55 | \$262.04 |

Taxes Additional

12x24