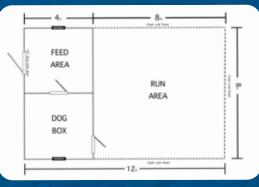

#### **Outdoor Single Dog Kennel**

| W | Х | L  | Price      | 36 MO    | 60 MO    |
|---|---|----|------------|----------|----------|
| 8 | Х | 12 | \$6,040.00 | \$279.63 | \$223.70 |

axes Additiona