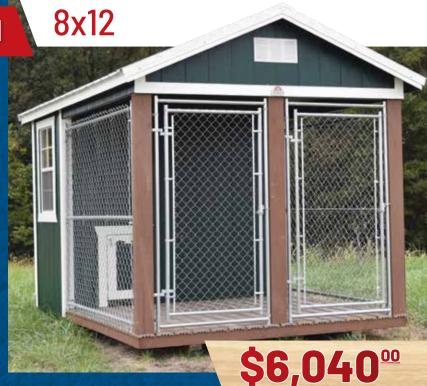

#### **Outdoor Single Dog Kennel**

| W | Х | L  | Price      | 36 MO    | 60 MO    |
|---|---|----|------------|----------|----------|
| 8 | Х | 12 | \$6,040.00 | \$279.63 | \$223.70 |

axes Additiona