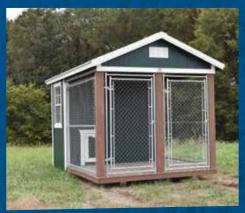

#### **Outdoor Single Dog Kennel**

| W | Х | L  | Price      | 36 MO    | 60 MO    |
|---|---|----|------------|----------|----------|
| 8 | Х | 12 | \$6,040.00 | \$279.63 | \$223.70 |

axes Additiona