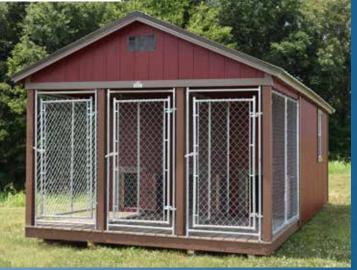

oor Double Dog Kennel is designed to keep your dogs well cared for and safe without worry.
Our craftsmanship and quality construction will provide years of satisfaction. The outdoor run area is separated by the Chain Link Divider which provides a large enclosure for your dogs or puppies of any size.



| $\vdash$ |      | 8. — |            | -   | 8. ———   |
|----------|------|------|------------|-----|----------|
| X mark   | FEED |      | DOG<br>BOX |     | RUN AREA |
| i i      | AREA |      | DOG<br>BOX |     | Santa Na |
| $\vdash$ |      |      |            | 16- |          |

| W | Х | L  | Price      | 36 MO    | 60 MO    |
|---|---|----|------------|----------|----------|
| 8 | Χ | 16 | \$7,075.00 | \$327.55 | \$262.04 |

Taxes Additional

12x24

### **Outdoor 3 Box Dog Kennel**



| S     |  |
|-------|--|
| Sizes |  |
| e S   |  |
| abl   |  |
| Avail |  |
| Ā     |  |
| the   |  |
| 0     |  |

|   | W  | Х | L  | Price    | 36 Months | 60 Months |
|---|----|---|----|----------|-----------|-----------|
|   | 12 | Χ | 16 | \$11,025 | \$510.42  | \$408.33  |
|   | 12 | Χ | 20 | \$12,010 | \$556.02  | \$444.81  |
|   | 12 | Χ | 24 | \$13,110 | \$606.94  | \$485.56  |
|   | 12 | Χ | 28 | \$13,875 | \$642.36  | \$513.89  |
| , | 12 | Χ | 30 | \$14,245 | \$659.49  | \$527.59  |
|   | 12 | Χ | 32 | \$14,765 | \$683.56  | \$546.85  |
|   | 12 | X | 36 | \$15,830 | \$732.87  | \$586.30  |
|   | 12 | Χ | 40 | \$16,880 | \$781.48  | \$625.19  |







**Outdoor 4 Box Dog Kennel** 

16x24

#### **Standard Features**

Derksen Dog Kennels are available in all paint and uretha