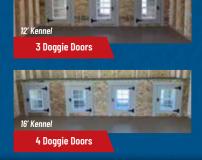

### **Outdoor 3 Box Dog Kennel**

| S     |  |
|-------|--|
| Sizes |  |
| e S   |  |
| abl   |  |
| Avail |  |
| Ā     |  |
| the   |  |
| 0     |  |

|   | W  | Х | L  | Price    | 36 Months | 60 Months |
|---|----|---|----|----------|-----------|-----------|
|   | 12 | Χ | 16 | \$11,025 | \$510.42  | \$408.33  |
|   | 12 | Χ | 20 | \$12,010 | \$556.02  | \$444.81  |
|   | 12 | Χ | 24 | \$13,110 | \$606.94  | \$485.56  |
|   | 12 | Χ | 28 | \$13,875 | \$642.36  | \$513.89  |
| , | 12 | Χ | 30 | \$14,245 | \$659.49  | \$527.59  |
|   | 12 | Χ | 32 | \$14,765 | \$683.56  | \$546.85  |
|   | 12 | X | 36 | \$15,830 | \$732.87  | \$586.30  |
|   | 12 | Χ | 40 | \$16,880 | \$781.48  | \$625.19  |

**Outdoor 4 Box Dog Kennel** 

16x24