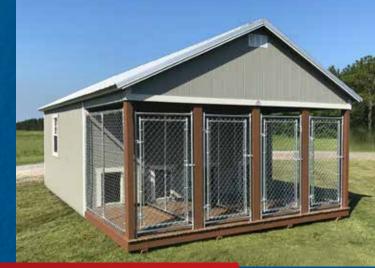

--|----------|
| 8 | Χ | 16 | \$7,075.00 | \$327.55 | \$262.04 |

Taxes Additional

12x24

### **Outdoor 3 Box Dog Kennel**



| S     |  |
|-------|--|
| Sizes |  |
| e S   |  |
| abl   |  |
| Avail |  |
| Ā     |  |
| the   |  |
| 0     |  |

|   | W  | Х | L  | Price    | 36 Months | 60 Months |
|---|----|---|----|----------|-----------|-----------|
|   | 12 | Χ | 16 | \$11,025 | \$510.42  | \$408.33  |
|   | 12 | Χ | 20 | \$12,010 | \$556.02  | \$444.81  |
|   | 12 | Χ | 24 | \$13,110 | \$606.94  | \$485.56  |
|   | 12 | Χ | 28 | \$13,875 | \$642.36  | \$513.89  |
| , | 12 | Χ | 30 | \$14,245 | \$659.49  | \$527.59  |
|   | 12 | Χ | 32 | \$14,765 | \$683.56  | \$546.85  |
|   | 12 | X | 36 | \$15,830 | \$732.87  | \$586.30  |
|   | 12 | Χ | 40 | \$16,880 | \$781.48  | \$625.19  |







**Outdoor 4 Box Dog Kennel** 

16x24

#### **Standard Features**

Derksen Dog Kennels are available in all paint and urethane colors. Please see Derksen brochure for color options. All info subject to change without notice. Derksen Buildings reserves the right to correct for typos or changes. Not all options or products available in all areas.