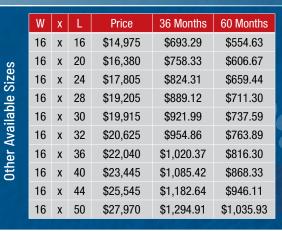

### **Outdoor 3 Box Dog Kennel**

| S     |  |
|-------|--|
| Sizes |  |
| e S   |  |
| abl   |  |
| Avail |  |
| Ā     |  |
| the   |  |
| 0     |  |

|   | W  | Х | L  | Price    | 36 Months | 60 Months |
|---|----|---|----|----------|-----------|-----------|
|   | 12 | Χ | 16 | \$11,025 | \$510.42  | \$408.33  |
|   | 12 | Χ | 20 | \$12,010 | \$556.02  | \$444.81  |
|   | 12 | Χ | 24 | \$13,110 | \$606.94  | \$485.56  |
|   | 12 | Χ | 28 | \$13,875 | \$642.36  | \$513.89  |
| , | 12 | Χ | 30 | \$14,245 | \$659.49  | \$527.59  |
|   | 12 | Χ | 32 | \$14,765 | \$683.56  | \$546.85  |
|   | 12 | X | 36 | \$15,830 | \$732.87  | \$586.30  |
|   | 12 | Χ | 40 | \$16,880 | \$781.48  | \$625.19  |