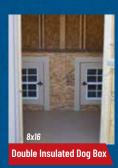

# 8x16

## **Outdoor Double Dog Kennel**

The Outdoor Double Dog Kennel is designed to keep your dogs well cared for and safe without worry.
Our craftsmanship and quality construction will provide years of satisfaction. The outdoor run area is separated by the Chain Link Divider which provides a large enclosure for your dogs or puppies of any size.