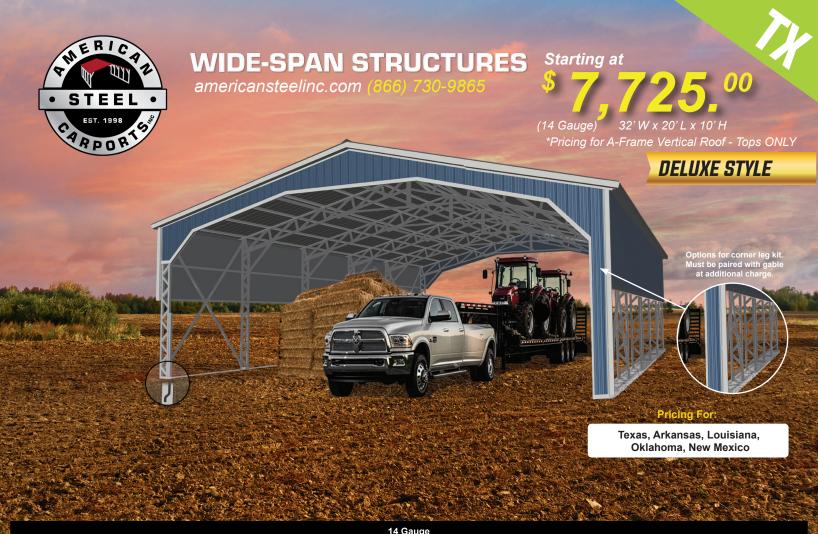

| 2        |          |       |          |       |          |       |          |       |          |       |          |       |          |       |          |       |          |       |          |
|----------|----------|-------|----------|-------|----------|-------|----------|-------|----------|-------|----------|-------|----------|-------|----------|-------|----------|-------|----------|
| 32x20    | \$7,725  | 34x20 | \$8,025  | 36x20 | \$8,295  | 38x20 | \$8,520  | 40x20 | \$9,060  | 42x20 | \$9,480  | 44x20 | \$9,720  | 46x20 | \$10,050 | 48x20 | \$10,305 | 50x20 | \$10,650 |
| 32x25    | \$9,990  | 34x25 | \$10,395 | 36x25 | \$10,770 | 38x25 | \$11,025 | 40x25 | \$11,715 | 42x25 | \$12,285 | 44x25 | \$12,615 | 46x25 | \$13,035 | 48x25 | \$13,380 | 50x25 | \$13,815 |
| 32x30    | \$10,725 | 34x30 | \$11,145 | 36x30 | \$11,535 | 38x30 | \$11,805 | 40x30 | \$12,570 | 42x30 | \$13,125 | 44x30 | \$13,485 | 46x30 | \$13,920 | 48x30 | \$14,280 | 50x30 | \$14,790 |
| 32x35    | \$12,915 | 34x35 | \$13,410 | 36x35 | \$13,875 | 38x35 | \$14,190 | 40x35 | \$15,120 | 42x35 | \$15,810 | 44x35 | \$16,230 | 46x35 | \$16,770 | 48x35 | \$17,205 | 50x35 | \$17,805 |
| 32x40    | \$13,635 | 34x40 | \$14,160 | 36x40 | \$14,655 | 38x40 | \$14,985 | 40x40 | \$15,975 | 42x40 | \$16,665 | 44x40 | \$17,100 | 46x40 | \$17,655 | 48x40 | \$18,105 | 50x40 | \$18,780 |
| 32x45    | \$16,050 | 34x45 | \$16,665 | 36x45 | \$17,250 | 38x45 | \$17,625 | 40x45 | \$18,765 | 42x45 | \$19,605 | 44x45 | \$20,115 | 46x45 | \$20,775 | 48x45 | \$21,315 | 50x45 | \$22,080 |
| 32x50    | \$16,620 | 34x50 | \$17,235 | 36x50 | \$17,835 | 38x50 | \$18,210 | 40x50 | \$19,425 | 42x50 | \$20,250 | 44x50 | \$20,775 | 46x50 | \$21,435 | 48x50 | \$21,975 | 50x50 | \$22,800 |
| 32x55    | \$18,900 | 34x55 | \$19,620 | 36x55 | \$20,295 | 38x55 | \$20,715 | 40x55 | \$22,080 | 42x55 | \$23,055 | 44x55 | \$23,655 | 46x55 | \$24,435 | 48x55 | \$25,050 | 50x55 | \$25,965 |
| 32x60    | \$19,620 | 34x60 | \$20,355 | 36x60 | \$21,060 | 38x60 | \$21,495 | 40x60 | \$22,935 | 42x60 | \$23,895 | 44x60 | \$24,525 | 46x60 | \$25,320 | 48x60 | \$25,965 | 50x60 | \$26,940 |
| 12 Gauge |          |       |          |       |          |       |          |       |          |       |          |       |          |       |          |       |          |       |          |
| 32x20    | \$8,860  | 34x20 | \$9,225  | 36x20 | \$9,575  | 38x20 | \$9,810  | 40x20 | \$10,425 | 42x20 | \$11,110 | 44x20 | \$11,420 | 46x20 | \$11,820 | 48x20 | \$12,140 | 50x20 | \$12,510 |
| 32x25    | \$11,515 | 34x25 | \$12,005 | 36x25 | \$12,460 | 38x25 | \$12,745 | 40x25 | \$13,540 | 42x25 | \$14,460 | 44x25 | \$14,865 | 46x25 | \$15,400 | 48x25 | \$15,820 | 50x25 | \$16,290 |
| 32x30    | \$12,245 | 34x30 | \$12,750 | 36x30 | \$13,230 | 38x30 | \$13,535 | 40x30 | \$14,400 | 42x30 | \$15,320 | 44x30 | \$15,745 | 46x30 | \$16,295 | 48x30 | \$16,740 | 50x30 | \$17,280 |
| 32x35    | \$14,810 | 34x35 | \$15,425 | 36x35 | \$16,005 | 38x35 | \$16,350 | 40x35 | \$17,395 | 42x35 | \$18,540 | 44x35 | \$19,055 | 46x35 | \$19,730 | 48x35 | \$20,265 | 50x35 | \$20,905 |
| 32x40    | \$15,540 | 34x40 | \$16,175 | 36x40 | \$16,770 | 38x40 | \$17,135 | 40x40 | \$18,250 | 42x40 | \$19,400 | 44x40 | \$19,935 | 46x40 | \$20,630 | 48x40 | \$21,180 | 50x40 | \$21,890 |
| 32x45    | \$18,335 | 34x45 | \$19,090 | 36x45 | \$19,800 | 38x45 | \$20,210 | 40x45 | \$21,505 | 42x45 | \$22,885 | 44x45 | \$23,520 | 46x45 | \$24,345 | 48x45 | \$25,000 | 50x45 | \$25,810 |
| 32x50    | \$18,895 | 34x50 | \$19,660 | 36x50 | \$20,380 | 38x50 | \$20,795 | 40x50 | \$22,155 | 42x50 | \$23,530 | 44x50 | \$24,175 | 46x50 | \$25,010 | 48x50 | \$25,675 | 50x50 | \$26,545 |
| 32x55    | \$21,555 | 34x55 | \$22,435 | 36x55 | \$23,265 | 38x55 | \$23,730 | 40x55 | \$25,270 | 42x55 | \$26,880 | 44x55 | \$27,625 | 46x55 | \$28,590 | 48x55 | \$29,355 | 50x55 | \$30,330 |
| 32x60    | \$22,285 | 34x60 | \$23,185 | 36x60 | \$24,035 | 38x60 | \$24,520 | 40x60 | \$26,130 | 42x60 | \$27,740 | 44x60 | \$28,505 | 46x60 | \$29,485 | 48x60 | \$30,275 | 50x60 | \$31,315 |