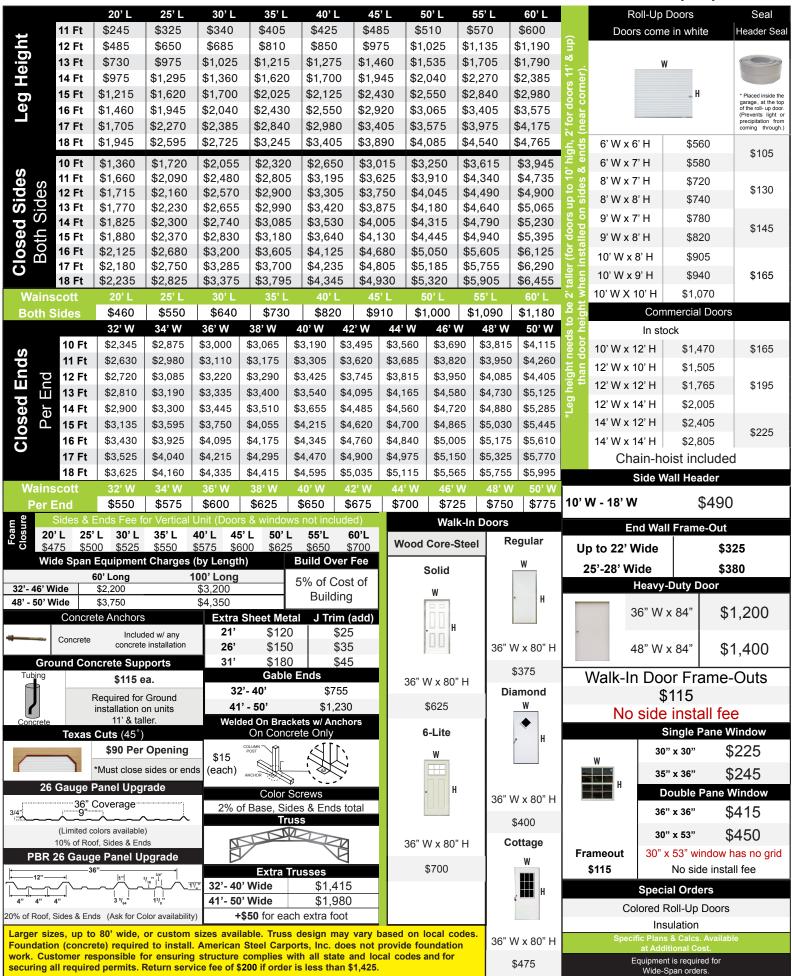

| 2        |          |       |          |       |          |       |          |       |          |       |          |       |          |       |          |       |          |       |          |
|----------|----------|-------|----------|-------|----------|-------|----------|-------|----------|-------|----------|-------|----------|-------|----------|-------|----------|-------|----------|
| 32x20    | \$7,725  | 34x20 | \$8,025  | 36x20 | \$8,295  | 38x20 | \$8,520  | 40x20 | \$9,060  | 42x20 | \$9,480  | 44x20 | \$9,720  | 46x20 | \$10,050 | 48x20 | \$10,305 | 50x20 | \$10,650 |
| 32x25    | \$9,990  | 34x25 | \$10,395 | 36x25 | \$10,770 | 38x25 | \$11,025 | 40x25 | \$11,715 | 42x25 | \$12,285 | 44x25 | \$12,615 | 46x25 | \$13,035 | 48x25 | \$13,380 | 50x25 | \$13,815 |
| 32x30    | \$10,725 | 34x30 | \$11,145 | 36x30 | \$11,535 | 38x30 | \$11,805 | 40x30 | \$12,570 | 42x30 | \$13,125 | 44x30 | \$13,485 | 46x30 | \$13,920 | 48x30 | \$14,280 | 50x30 | \$14,790 |
| 32x35    | \$12,915 | 34x35 | \$13,410 | 36x35 | \$13,875 | 38x35 | \$14,190 | 40x35 | \$15,120 | 42x35 | \$15,810 | 44x35 | \$16,230 | 46x35 | \$16,770 | 48x35 | \$17,205 | 50x35 | \$17,805 |
| 32x40    | \$13,635 | 34x40 | \$14,160 | 36x40 | \$14,655 | 38x40 | \$14,985 | 40x40 | \$15,975 | 42x40 | \$16,665 | 44x40 | \$17,100 | 46x40 | \$17,655 | 48x40 | \$18,105 | 50x40 | \$18,780 |
| 32x45    | \$16,050 | 34x45 | \$16,665 | 36x45 | \$17,250 | 38x45 | \$17,625 | 40x45 | \$18,765 | 42x45 | \$19,605 | 44x45 | \$20,115 | 46x45 | \$20,775 | 48x45 | \$21,315 | 50x45 | \$22,080 |
| 32x50    | \$16,620 | 34x50 | \$17,235 | 36x50 | \$17,835 | 38x50 | \$18,210 | 40x50 | \$19,425 | 42x50 | \$20,250 | 44x50 | \$20,775 | 46x50 | \$21,435 | 48x50 | \$21,975 | 50x50 | \$22,800 |
| 32x55    | \$18,900 | 34x55 | \$19,620 | 36x55 | \$20,295 | 38x55 | \$20,715 | 40x55 | \$22,080 | 42x55 | \$23,055 | 44x55 | \$23,655 | 46x55 | \$24,435 | 48x55 | \$25,050 | 50x55 | \$25,965 |
| 32x60    | \$19,620 | 34x60 | \$20,355 | 36x60 | \$21,060 | 38x60 | \$21,495 | 40x60 | \$22,935 | 42x60 | \$23,895 | 44x60 | \$24,525 | 46x60 | \$25,320 | 48x60 | \$25,965 | 50x60 | \$26,940 |
| 12 Gauge |          |       |          |       |          |       |          |       |          |       |          |       |          |       |          |       |          |       |          |
| 32x20    | \$8,860  | 34x20 | \$9,225  | 36x20 | \$9,575  | 38x20 | \$9,810  | 40x20 | \$10,425 | 42x20 | \$11,110 | 44x20 | \$11,420 | 46x20 | \$11,820 | 48x20 | \$12,140 | 50x20 | \$12,510 |
| 32x25    | \$11,515 | 34x25 | \$12,005 | 36x25 | \$12,460 | 38x25 | \$12,745 | 40x25 | \$13,540 | 42x25 | \$14,460 | 44x25 | \$14,865 | 46x25 | \$15,400 | 48x25 | \$15,820 | 50x25 | \$16,290 |
| 32x30    | \$12,245 | 34x30 | \$12,750 | 36x30 | \$13,230 | 38x30 | \$13,535 | 40x30 | \$14,400 | 42x30 | \$15,320 | 44x30 | \$15,745 | 46x30 | \$16,295 | 48x30 | \$16,740 | 50x30 | \$17,280 |
| 32x35    | \$14,810 | 34x35 | \$15,425 | 36x35 | \$16,005 | 38x35 | \$16,350 | 40x35 | \$17,395 | 42x35 | \$18,540 | 44x35 | \$19,055 | 46x35 | \$19,730 | 48x35 | \$20,265 | 50x35 | \$20,905 |
| 32x40    | \$15,540 | 34x40 | \$16,175 | 36x40 | \$16,770 | 38x40 | \$17,135 | 40x40 | \$18,250 | 42x40 | \$19,400 | 44x40 | \$19,935 | 46x40 | \$20,630 | 48x40 | \$21,180 | 50x40 | \$21,890 |
| 32x45    | \$18,335 | 34x45 | \$19,090 | 36x45 | \$19,800 | 38x45 | \$20,210 | 40x45 | \$21,505 | 42x45 | \$22,885 | 44x45 | \$23,520 | 46x45 | \$24,345 | 48x45 | \$25,000 | 50x45 | \$25,810 |
| 32x50    | \$18,895 | 34x50 | \$19,660 | 36x50 | \$20,380 | 38x50 | \$20,795 | 40x50 | \$22,155 | 42x50 | \$23,530 | 44x50 | \$24,175 | 46x50 | \$25,010 | 48x50 | \$25,675 | 50x50 | \$26,545 |
| 32x55    | \$21,555 | 34x55 | \$22,435 | 36x55 | \$23,265 | 38x55 | \$23,730 | 40x55 | \$25,270 | 42x55 | \$26,880 | 44x55 | \$27,625 | 46x55 | \$28,590 | 48x55 | \$29,355 | 50x55 | \$30,330 |
| 32x60    | \$22,285 | 34x60 | \$23,185 | 36x60 | \$24,035 | 38x60 | \$24,520 | 40x60 | \$26,130 | 42x60 | \$27,740 | 44x60 | \$28,505 | 46x60 | \$29,485 | 48x60 | \$30,275 | 50x60 | \$31,315 |

## **CERTIFIED WIDE-SPAN OPTION LIST**