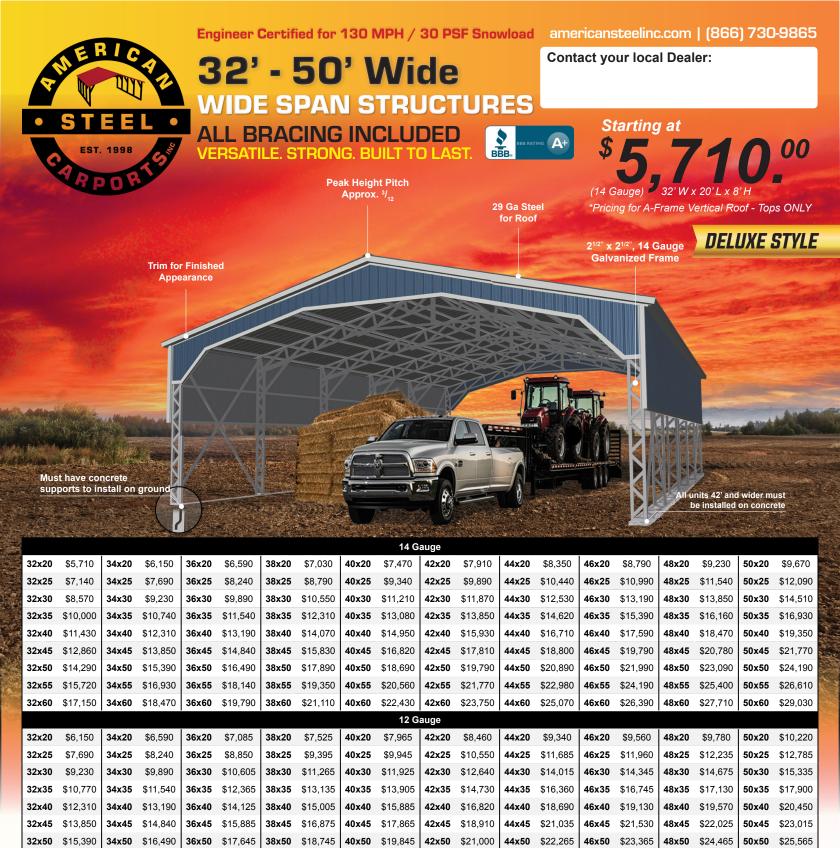

\$16.930

\$18,470

34x55

34x60

\$18,140

\$19,790

36x55

36x60

\$19 405

\$21,165

38x55

38x60

\$20,615

\$22,785

40x55

40x60

\$21 825

\$23,805

32x55

32x60

SLATE BLUE
SLATE BLUE
SLATE BLUE
SLATE BLUE
SNOTAL BLUE
SLATE BLUE
SNOTAL BLUE
SURGUNDY
RAWHIDE
BURGUNDY
RAWHIDE
BURGUNDY
BLACK
LIGHT STONE
CLAY
CLAY
BLACK
LIGHT STONE
GALVALUME

42x55

42x60

\$23,090

\$25,180

\$24,500

\$26,720

44x55

44x60

\$25,710

\$28,040

46x55

46x60

50x55

50x60

\$28,130

\$30,680

\$26,920

\$29,360

48x55

48x60