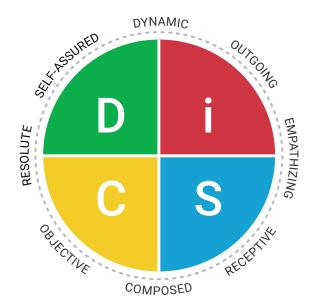

### The Everything DiSC Agile EQ Profile focuses on:

- Discovering your DiSC Style
- Understanding your EQ strengths
- Recognizing your EQ potential
- · Committing to customized strategies for building agility

## The Profile

The Everything DiSC Agile EQ Profile provides participants with valuable insights that help them explore the concept of emotional intelligence and take an agile approach to workplace interactions. In this personalized, 26-page profile, participants will discover their DiSC style, learn about the instinctive mindsets that shape their responses and interactions, recognize opportunities to stretch beyond what comes naturally to them, and gain actionable strategies to become more agile in their approach to social and emotional situations. The profile may be used on its own or with the companion facilitation; sold separately.