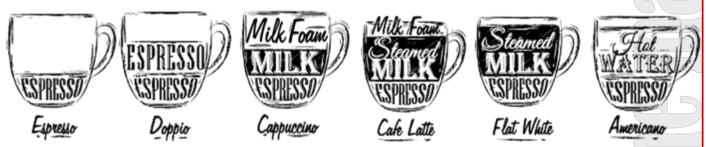

Baileys, vodka, espresso over ice garnished with coffee beans 5.95

TEA & COFFEE; We have gorgeous Italian coffee beans ground fresh to order as well as Decaff, Cadbury's hot chocolate, Tea and Herbal Teas

## LIQUEUR COFFEE

Fresh, ground Italian coffee topped with cream and a choice of; Whiskey, Brandy, Baileys, Sambuca, Vodka, Cointreau or Tia Maria

DIGESTIVE LIQUEURS End your meal the Italian way; Limoncello, Crème de Menthe or Amaro Averna herbal liqueur