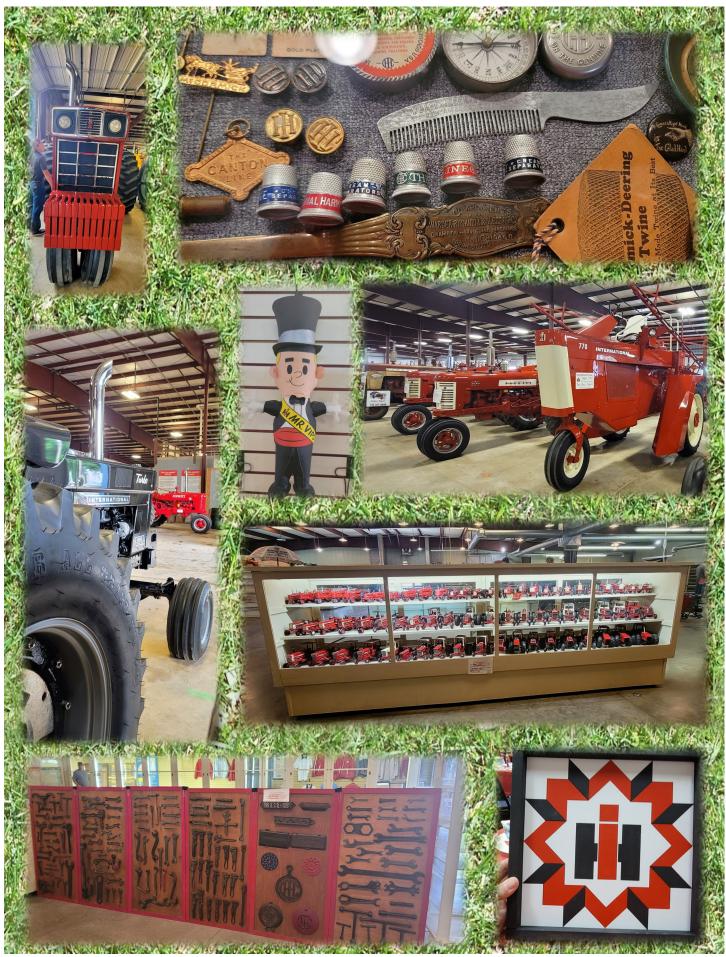

# **Piketon State Show**

The 2024 Red Power Round Up will be one for the history books. The show was hosted by Iowa Chapter 5 in Spencer, Iowa June 20,21 and 22. Days 1 and 2 went well. They had buildings full of vendors, tractors, and chapter tables. The show grounds had beautiful mature trees for shade. There were tractors and equipment throughout the grounds for all to enjoy. Seminars were held and ladies had the option to make a wood barn quilt or an aluminum flower craft. They also had bus trips to different places. All the usual Red

Power events. What made this Round Up different is that on Friday afternoon as the show was closing it looked like it was going to storm. It poured rain but eventually stopped.

Overnight Friday it rained hard and was windy. We stayed at an Airbnb south of Spencer. When we tried to go to the fairgrounds in the morning, we saw road after road closed due to flooding. The RPRU 2024 Facebook page said they received 8" of rain in 24 hours and you could not access the fairgrounds from the south. We had no idea at the time how bad things were. We were unable to even get near Spencer. We finally gave up and headed back to Ohio.

Many who camped at the fairgrounds stayed there because the roads were inaccessible. The show stayed open for a while. Eventually, electric, water and sewage services were all stopped by the city of Spencer. The sheriff even banned all travel in and out of town. The show was later canceled. Everyone we talked to from Chapter 6 was able to eventually leave and start to head home by Saturday afternoon.

Our thoughts and prayers go out to everyone in Spencer and the surrounding areas. Many homes and businesses as well as acres of farm ground were underwater. The fairgrounds did not flood as far as I am aware. The Iowa Chapter donated the food for the Saturday evening banquet to flood victims after the show was cancelled.

Enjoy each day, take nothing for granted, it can all change overnight as it did in owa.

Photos of the flooding in Spencer Iowa during the 2024 Red Power Round Up. June 22, 2024

Photo credit Eric Johannsen of Spencer, Iowa