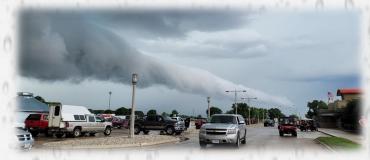

# Summer Meeting Highlights

Our summer meeting was held on June 1, 2024, at the Pike County Fairgrounds in Piketon, Ohio. President Steve Smith called the meeting to order at 1 pm and the pledge of allegiance was recited.

Steve introduced and thanked the Board members of the Southern Ohio Farm Power of the Past. President Steve Dean, his wife Robin, and other members of their organization were in attendance. They stated that this was their largest show so far, with over 75 IH tractors on display. They thanked everyone for coming and hoped we all enjoyed the rest of the show.