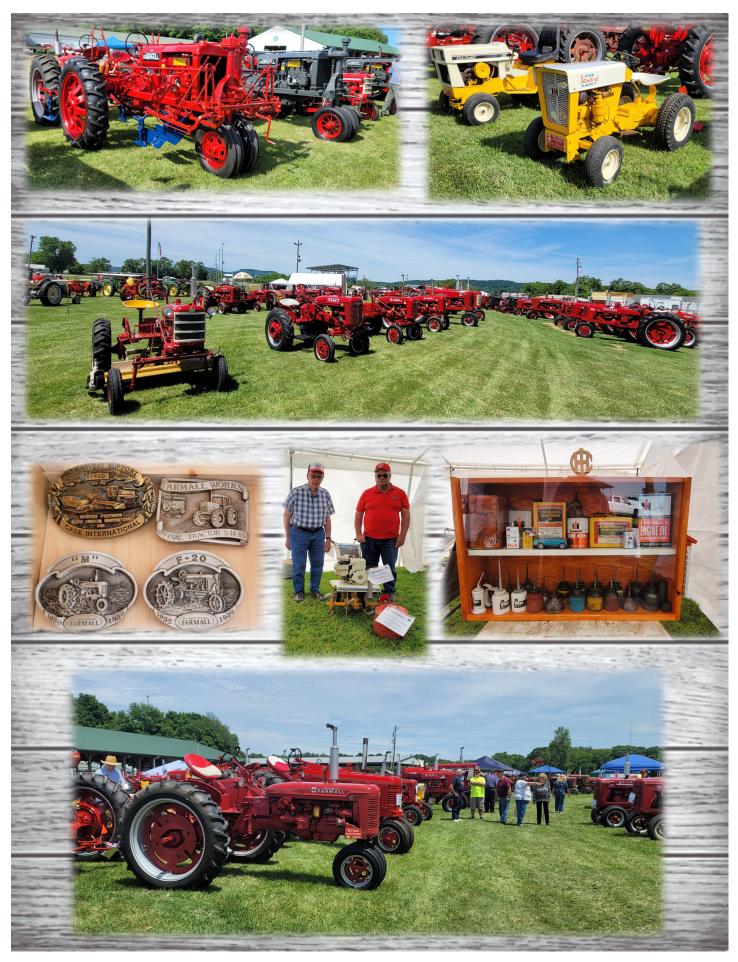

# Summer Meeting Highlights

Our summer meeting was held on June 1, 2024, at the Pike County Fairgrounds in Piketon, Ohio. President Steve Smith called the meeting to order at 1 pm and the pledge of allegiance was recited.

Steve introduced and thanked the Board members of the Southern Ohio Farm Power of the Past. President Steve Dean, his wife Robin, and other members of their organization were in attendance. They stated that this was their largest show so far, with over 75 IH tractors on display. They thanked everyone for coming and hoped we all enjoyed the rest of the show.

Dan Lynch gave the secretary's report. It was accepted as read.

Steve thanked Diana Bohman who organized and cooked the meal. Mary Ruppert also helped prepare and serve lunch. Thank you, ladies. We had BBQ sandwiches, chips, chocolate and vanilla pudding, and applesauce.

Doug Fisher gave the treasurer's report. It was accepted as read.

Doug Fisher also gave the merchandise report for Deb Lantz, who could not attend. There were new MTA t-shirts and Chapter 6 hats for sale in the merchandise trailer.

Doug Fisher was the liaison with St. Henry FFA during the restoration of the Farmall H. The project was completed on May 15. The Celina Daily Standard newspaper did an article about the completed project. The tractor was displayed at the show along with a display board showing the newspaper article. The Farmall H will be raffled off at the Mercer County Fair in Celina, Ohio on August 14th. Raffle tickets are available for \$20.00 each. Over 300 tickets were sold by June 1st. The FFA has a goal of selling 1,000. Ticket sales will continue until the time of the raffle.

Steve asked that any members intending to display at the Farm Science Review contact Ed Kranz. Ed writes a narrative for each display and laminates them. Sign up early to give Ed some time to plan another impressive display. Those who display at the FSR will also receive a 2024 Farmall Super M-TA commemorative medallion. Members were reminded if they had displayed at the summer show to get their medallion at the merchandise trailer.

Thank you to Ed & Barb Kranz for the use of their tent during the summer show. It was used to cover the memorabilia and smaller displays. The tent was also enjoyed by many who came in and shared stories and visited during the show.

Thank you to everyone who attended the show and brought a display.

The meeting was adjourned.