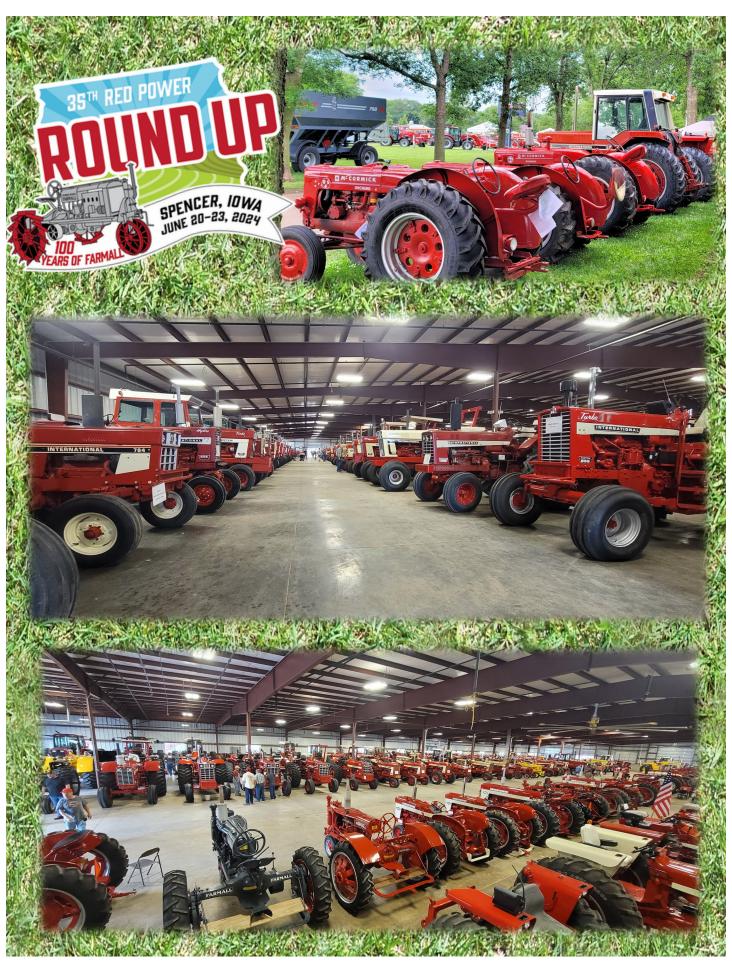

# **Piketon State Show**

The 2024 Red Power Round Up will be one for the history books. The show was hosted by Iowa Chapter 5 in Spencer, Iowa June 20,21 and 22. Days 1 and 2 went well. They had buildings full of vendors, tractors, and chapter tables. The show grounds had beautiful mature trees for shade. There were tractors and equipment throughout the grounds for all to enjoy. Seminars were held and ladies had the option to make a wood barn quilt or an aluminum flower craft. They also had bus trips to different places. All the usual Red

Power events. What made this Round Up different is that on Friday afternoon as the show was closing it looked like it was going to storm. It poured rain but eventually stopped.

Overnight Friday it rained hard and was windy. We stayed at an Airbnb south of Spencer. When we tried to go to the fairgrounds in the morning, we saw road after road closed due to flooding. The RPRU 2024 Facebook page said they received 8" of rain in 24 hours and you could not access the fairgrounds from the south. We had no idea at the time how bad things were. We were unable to even get near Spencer. We finally gave up and headed back to Ohio.

Many who camped at the fairgrounds stayed there because the roads were inaccessible. The show stayed open for a while. Eventually, electric, water and sewage services were all stopped by the city of Spencer. The sheriff even banned all travel in and out of town. The show was later canceled. Everyone we talked to from Chapter 6 was able to eventually leave and start to head home by Saturday afternoon.

Our thoughts and prayers go out to everyone in Spencer and the surrounding areas. Many homes and businesses as well as acres of farm ground were underwater. The fairgrounds did not flood as far as I am aware. The Iowa Chapter donated the food for the Saturday evening banquet to flood victims after the show was cancelled.

Enjoy each day, take nothing for granted, it can all change overnight as it did in owa.

Photos of the flooding in Spencer Iowa during the 2024 Red Power Round Up. June 22, 2024

Photo credit Eric Johannsen of Spencer, Iowa