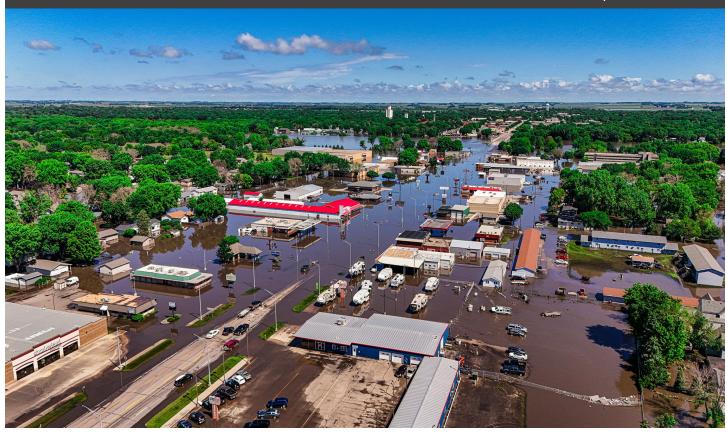

# **Piketon State Show**

The 2024 Red Power Round Up will be one for the history books. The show was hosted by Iowa Chapter 5 in Spencer, Iowa June 20,21 and 22. Days 1 and 2 went well. They had buildings full of vendors, tractors, and chapter tables. The show grounds had beautiful mature trees for shade. There were tractors and equipment throughout the grounds for all to enjoy. Seminars were held and ladies had the option to make a wood barn quilt or an aluminum flower craft. They also had bus trips to different places. All the usual Red

Power events. What made this Round Up different is that on Friday afternoon as the show was closing it looked like it was going to storm. It poured rain but eventually stopped.

Overnight Friday it rained hard and was windy. We stayed at an Airbnb south of Spencer. When we tried to go to the fairgrounds in the morning, we saw road after road closed due to flooding. The RPRU 2024 Facebook page said they received 8" of rain in 24 hours and you could not access the fairgrounds from the south. We had no idea at the time how bad things were. We were unable to even get near Spencer. We finally gave up and headed back to Ohio.

Many who camped at the fairgrounds stayed there because the roads were inaccessible. The show stayed open for a while. Eventually, electric, water and sewage services were all stopped by the city of Spencer. The sheriff even banned all travel in and out of town. The show was later canceled. Everyone we talked to from Chapter 6 was able to eventually leave and start to head home by Saturday afternoon.

Our thoughts and prayers go out to everyone in Spencer and the surrounding areas. Many homes and businesses as well as acres of farm ground were underwater. The fairgrounds did not flood as far as I am aware. The Iowa Chapter donated the food for the Saturday evening banquet to flood victims after the show was cancelled.

Enjoy each day, take nothing for granted, it can all change overnight as it did in owa.

Photos of the flooding in Spencer Iowa during the 2024 Red Power Round Up. June 22, 2024

Photo credit Eric Johannsen of Spencer, Iowa