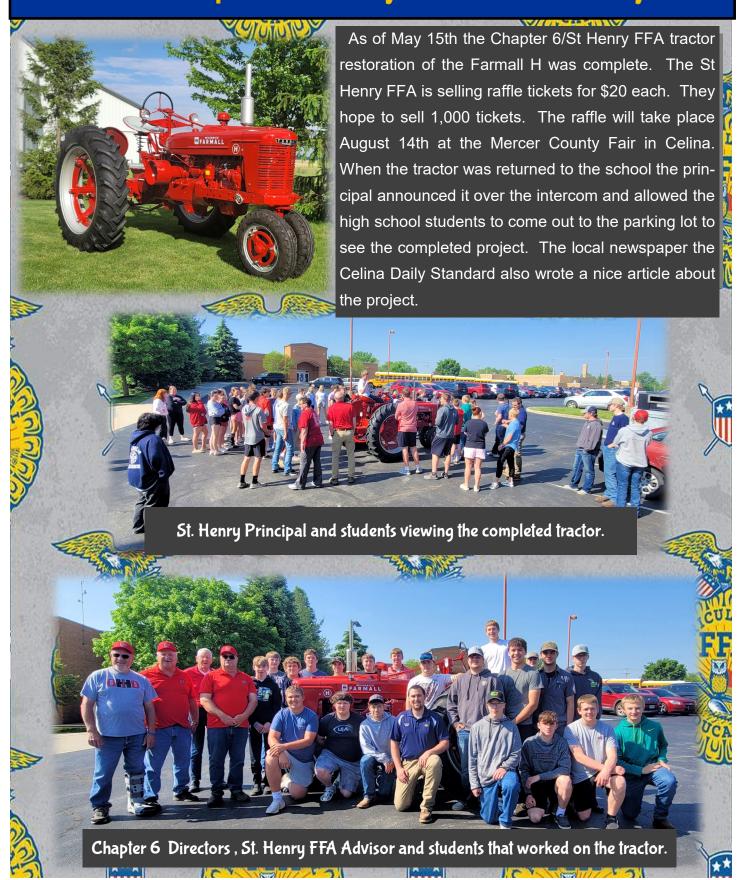

Doug Fisher was the liaison with St. Henry FFA during the restoration of the Farmall H. The project was completed on May 15. The Celina Daily Standard newspaper did an article about the completed project. The tractor was displayed at the show along with a display board showing the newspaper article. The Farmall H will be raffled off at the Mercer County Fair in Celina, Ohio on August 14th. Raffle tickets are available for \$20.00 each. Over 300 tickets were sold by June 1st. The FFA has a goal of selling 1,000. Ticket sales will continue until the time of the raffle.

## 2023-2024 Chapter 6/St. Henry FFA Restoration Project