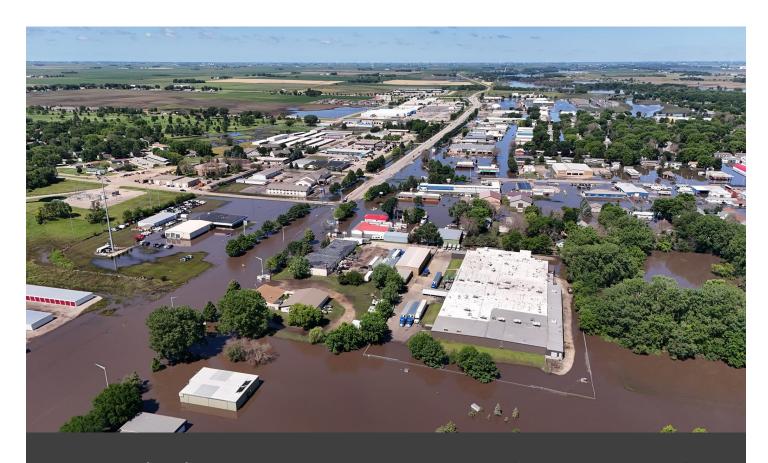

Power events. What made this Round Up different is that on Friday afternoon as the show was closing it looked like it was going to storm. It poured rain but eventually stopped.

Overnight Friday it rained hard and was windy. We stayed at an Airbnb south of Spencer. When we tried to go to the fairgrounds in the morning, we saw road after road closed due to flooding. The RPRU 2024 Facebook page said they received 8" of rain in 24 hours and you could not access the fairgrounds from the south. We had no idea at the time how bad things were. We were unable to even get near Spencer. We finally gave up and headed back to Ohio.

Many who camped at the fairgrounds stayed there because the roads were inaccessible. The show stayed open for a while. Eventually, electric, water and sewage services were all stopped by the city of Spencer. The sheriff even banned all travel in and out of town. The show was later canceled. Everyone we talked to from Chapter 6 was able to eventually leave and start to head home by Saturday afternoon.

Our thoughts and prayers go out to everyone in Spencer and the surrounding areas. Many homes and businesses as well as acres of farm ground were underwater. The fairgrounds did not flood as far as I am aware. The Iowa Chapter donated the food for the Saturday evening banquet to flood victims after the show was cancelled.

Enjoy each day, take nothing for granted, it can all change overnight as it did in owa.

Photos of the flooding in Spencer Iowa during the 2024 Red Power Round Up. June 22, 2024

Photo credit Eric Johannsen of Spencer, Iowa