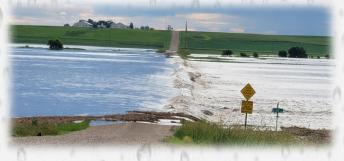

Power events. What made this Round Up different is that on Friday afternoon as the show was closing it looked like it was going to storm. It poured rain but eventually stopped.

Overnight Friday it rained hard and was windy. We stayed at an Airbnb south of Spencer. When we tried to go to the fairgrounds in the morning, we saw road after road closed due to flooding. The RPRU 2024 Facebook page said they received 8" of rain in 24 hours and you could not access the fairgrounds from the south. We had no idea at the time how bad things were. We were unable to even get near Spencer. We finally gave up and headed back to Ohio.

Many who camped at the fairgrounds stayed there because the roads were inaccessible. The show stayed open for a while. Eventually, electric, water and sewage services were all stopped by the city of Spencer. The sheriff even banned all travel in and out of town. The show was later canceled. Everyone we talked to from Chapter 6 was able to eventually leave and start to head home by Saturday afternoon.

Our thoughts and prayers go out to everyone in Spencer and the surrounding areas. Many homes and businesses as well as acres of farm ground were underwater. The fairgrounds did not flood as far as I am aware. The Iowa Chapter donated the food for the Saturday evening banquet to flood victims after the show was cancelled.

Enjoy each day, take nothing for granted, it can all change overnight as it did in owa.

Photos of the flooding in Spencer Iowa during the 2024 Red Power Round Up. June 22, 2024

Photo credit Eric Johannsen of Spencer, Iowa