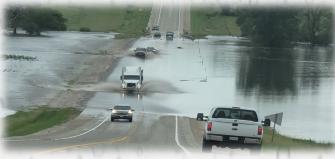

Power events. What made this Round Up different is that on Friday afternoon as the show was closing it looked like it was going to storm. It poured rain but eventually stopped.

Overnight Friday it rained hard and was windy. We stayed at an Airbnb south of Spencer. When we tried to go to the fairgrounds in the morning, we saw road after road closed due to flooding. The RPRU 2024 Facebook page said they received 8" of rain in 24 hours and you could not access the fairgrounds from the south. We had no idea at the time how bad things were. We were unable to even get near Spencer. We finally gave up and headed back to Ohio.

Many who camped at the fairgrounds stayed there because the roads were inaccessible. The show stayed open for a while. Eventually, electric, water and sewage services were all stopped by the city of Spencer. The sheriff even banned all travel in and out of town. The show was later canceled. Everyone we talked to from Chapter 6 was able to eventually leave and start to head home by Saturday afternoon.

Our thoughts and prayers go out to everyone in Spencer and the surrounding areas. Many homes and businesses as well as acres of farm ground were underwater. The fairgrounds did not flood as far as I am aware. The Iowa Chapter donated the food for the Saturday evening banquet to flood victims after the show was cancelled.

Enjoy each day, take nothing for granted, it can all change overnight as it did in owa.

Photos of the flooding in Spencer Iowa during the 2024 Red Power Round Up. June 22, 2024

Photo credit Eric Johannsen of Spencer, Iowa