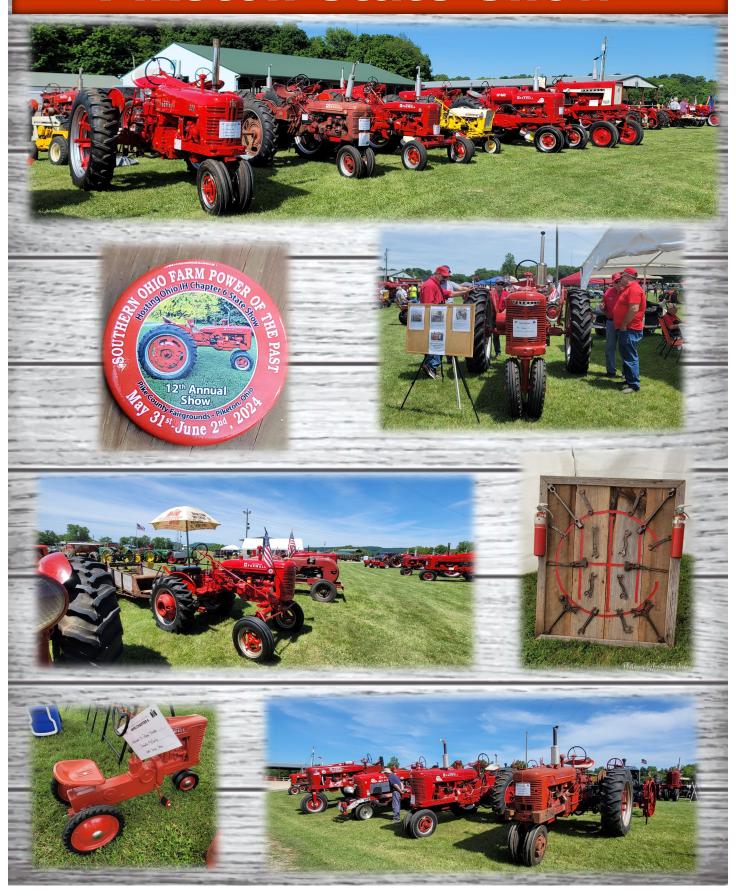

# Summer Meeting Highlights

Our summer meeting was held on June 1, 2024, at the Pike County Fairgrounds in Piketon, Ohio. President Steve Smith called the meeting to order at 1 pm and the pledge of allegiance was recited.

Steve introduced and thanked the Board members of the Southern Ohio Farm Power of the Past. President Steve Dean, his wife Robin, and other members of their organization were in attendance. They stated that this was their largest show so far, with over 75 IH tractors on display. They thanked everyone for coming and hoped we all enjoyed the rest of the show.