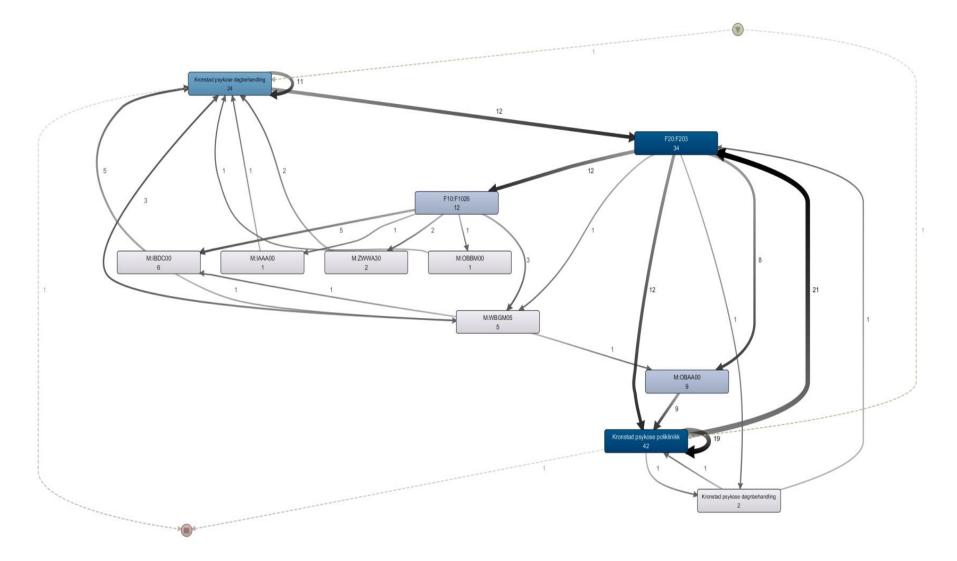

## Filter on Schizofreni Diagnosis code F203 (34 encounters) Shows a Cluster of Companion Alcohol Diagnosis F1026 (12)