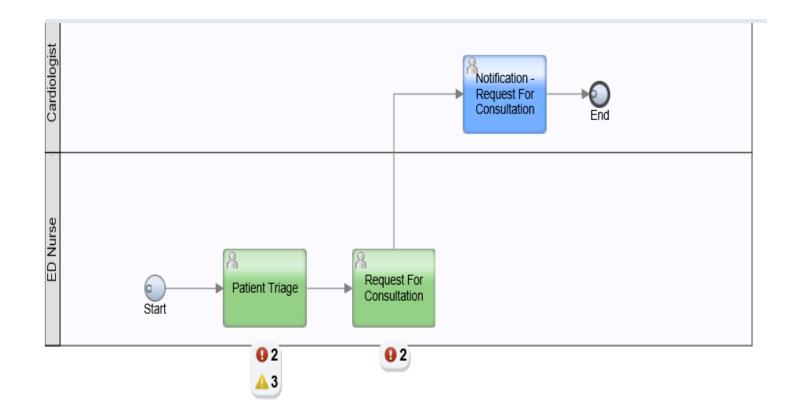

## Cardiac Care Process Business Process Model Notation (BPMN) – IBM BPM

**GOAL: Ensure PCI Operation Performed within 90 minutes of heart attack** 

## Model into 3 Layers: Organizational, Processes, Systems Organizational Layer

Bottlenecks, quality issues happen at handoffs across organizational boundaries

## **Integrate Monitoring into Processes Layer**

- Horizontal "Swim lanes" for different roles
- Vertical swim lanes to identify states