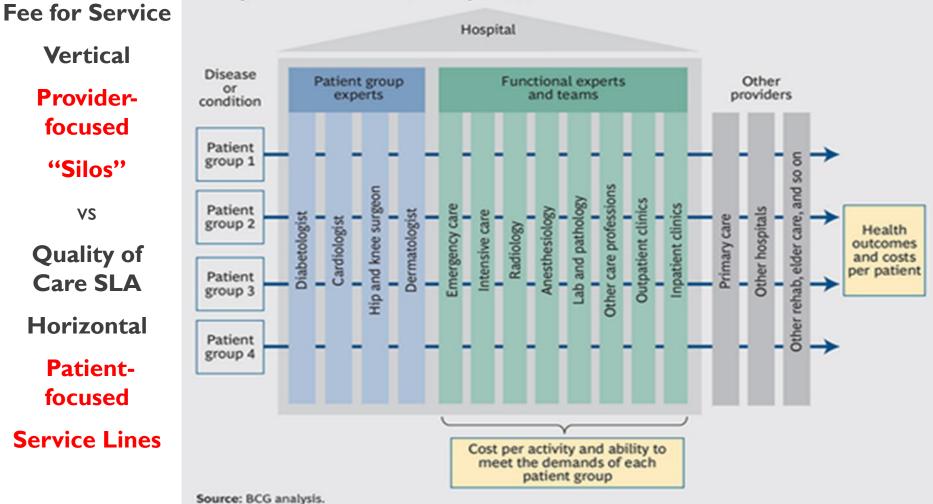

## Transformation From "Fee for Service" to Value-Based Hospitals

EXHIBIT 1 | The Value-Based Hospital Tracks Outcomes and Costs by Patient Group Across the Care Delivery Process

## Information Systems for Clinical Operations Management Silos vs Service Lines