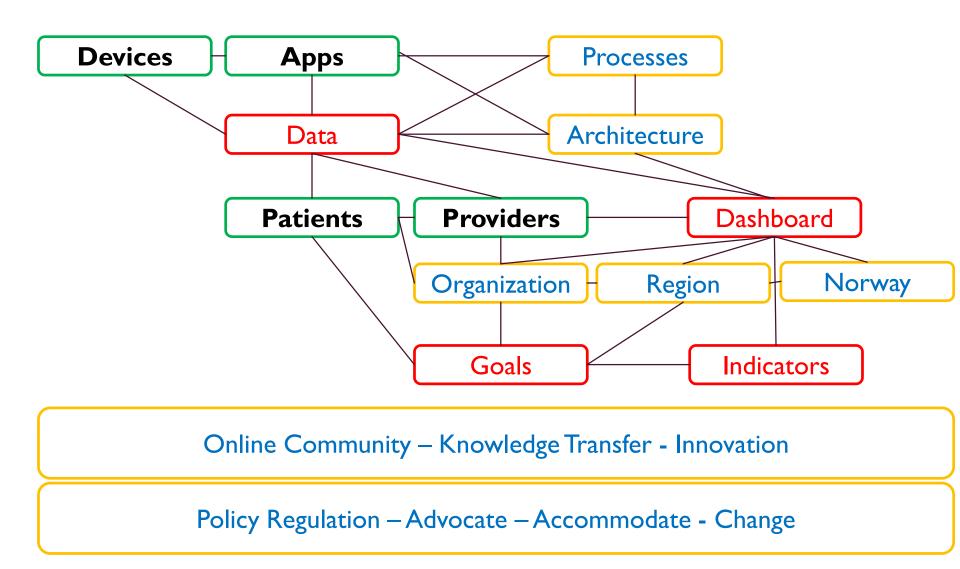

## Transforming Care Processes in a Complex Data World (Intromat Project – Bergen, Norway)

### Some Projects

- Cloud Hosted Performance Management for Community Care
  - Architecture, Indicators, Dashboard
- Toronto: Cardiac Care Performance Monitoring Dashboard
  - Process, Architecture, Goals, Indicators, Dashboard
- Application Meta-Model of Care Process Monitoring
  - Data Architecture (sort of)
- Norway Intromat Project: Schizofreni Process Mining
  - Reverse Engineering a data model of care process