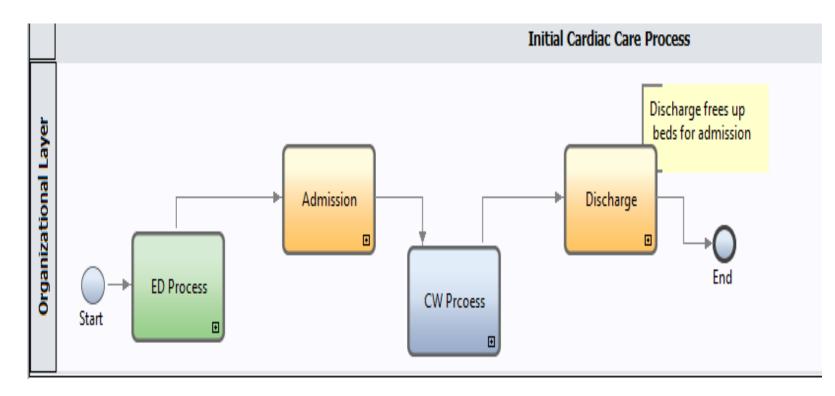

## Cardiac Care Process Business Process Model Notation (BPMN) – IBM BPM

**GOAL: Ensure PCI Operation Performed within 90 minutes of heart attack** 

## Model into 3 Layers: Organizational, Processes, Systems Organizational Layer

Bottlenecks, quality issues happen at handoffs across organizational boundaries