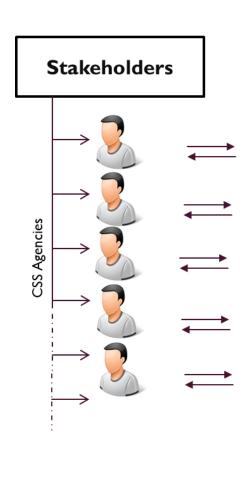

## Community Care Performance Management Integrating CHCD & 54 Service Agencies

- Champlain region has a population of about 1.2 million.
- Champlain LHIN takes care of about 60,000 patients annually.
- Patients receive over 2 dozen community healthcare services through the LHIN and 54 Community Support Services (CSS) Agencies.
- CSS Agencies are small community healthcare organizations with an active patient population ranging from a few hundred up to 10,000, with limited budgets and small self-managed ad-hoc IT systems.
- Each agency has its own data silo
- Results in service duplication, limited coordination of care delivery