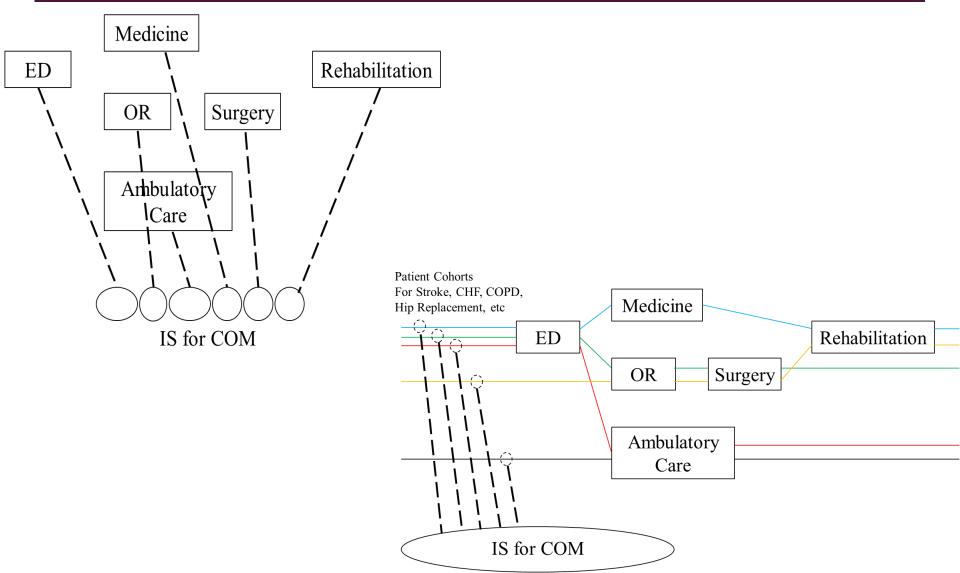

## Information Systems for Clinical Operations Management Silos vs Service Lines