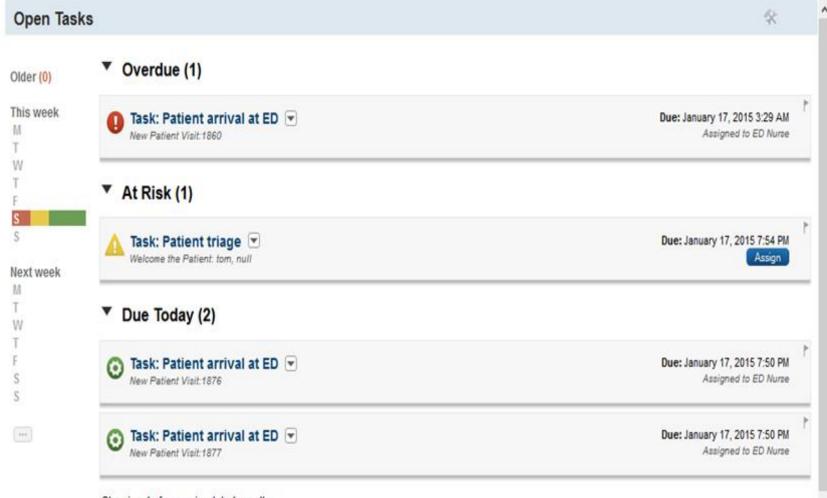

## Nurse Prioritized Task Based Report

## Process Status Based Report (Bottle Necks)