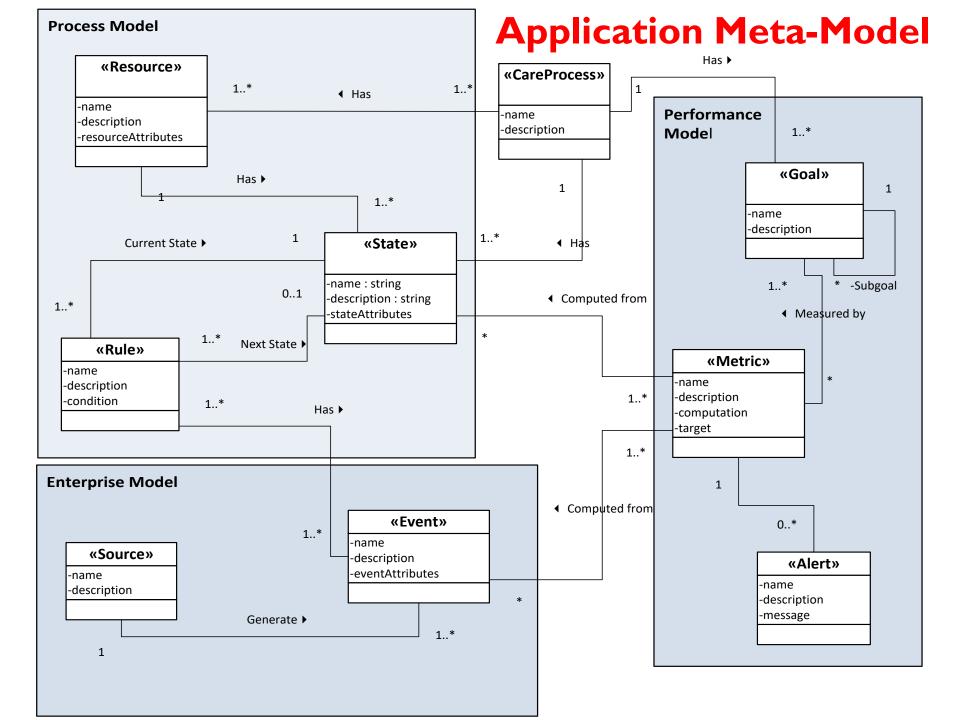

### Some Projects

- Cloud Hosted Performance Management for Community Care
  - Architecture, Indicators, Dashboard
- Toronto: Cardiac Care Performance Monitoring Dashboard
  - Process, Architecture, Goals, Indicators, Dashboard
- Application Meta-Model of Care Process Monitoring
  - Data Architecture (sort of)
- Norway Intromat Project: Schizofreni Process Mining
  - Reverse Engineering a data model of care process