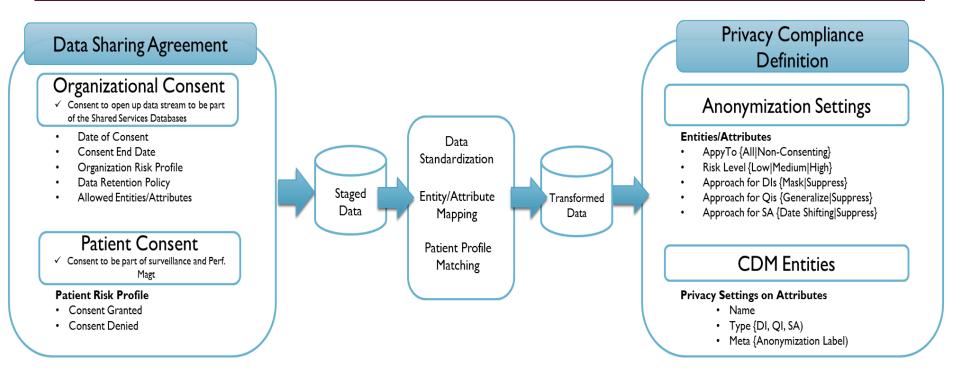

## Privacy Compliance Model

- Organization consent has local significance for each incoming data stream.
- Patient consent can be global, local (specific to organization), or partial (apply to select data entities and attributes).
- DI = Deterministic Identifier, QI = Quasi-identifier, SA = Sensitive Attribute

#### Privacy Compliance Definition Document

- Privacy Compliance Definition Document is the anonymization configuration for Performance Management Services.
- Anonymization is applied to data based on the report recipient
- Ensures external stakeholders receive only anonymized data while participating stakeholders received data sets with partial anonymization (based on patient consent)

#### Privacy Compliance Definition

#### Anonymization Settings

#### Entities/Attributes

- AppyTo {All|Non-Consenting}
- Risk Level {Low|Medium|High}
- Approach for DIs {Mask|Suppress}
- Approach for Qis {Generalize|Suppress}
- Approach for SA {Date Shifting|Suppress}

#### **CDM** Entities

#### **Privacy Settings on Attributes**

- Name
- Type {DI, QI, SA)
- Meta (Anonymization Label)