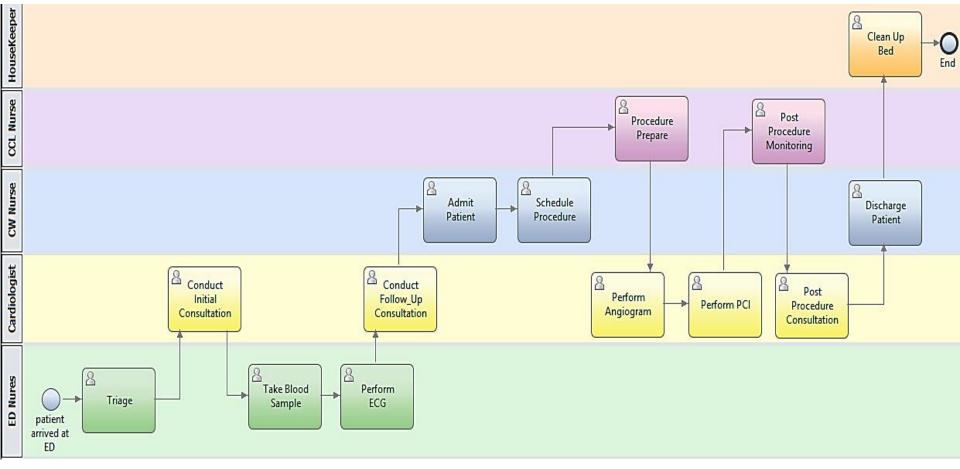

## Cardiac Care Process Business Process Model Notation (BPMN) – IBM BPM

**GOAL: Ensure PCI Operation Performed within 90 minutes of heart attack** 

## Model into 3 Layers: Organizational, Processes, Systems Organizational Layer

Bottlenecks, quality issues happen at handoffs across organizational boundaries

## **Integrate Monitoring into Processes Layer**

- Horizontal "Swim lanes" for different roles
- Vertical swim lanes to identify states