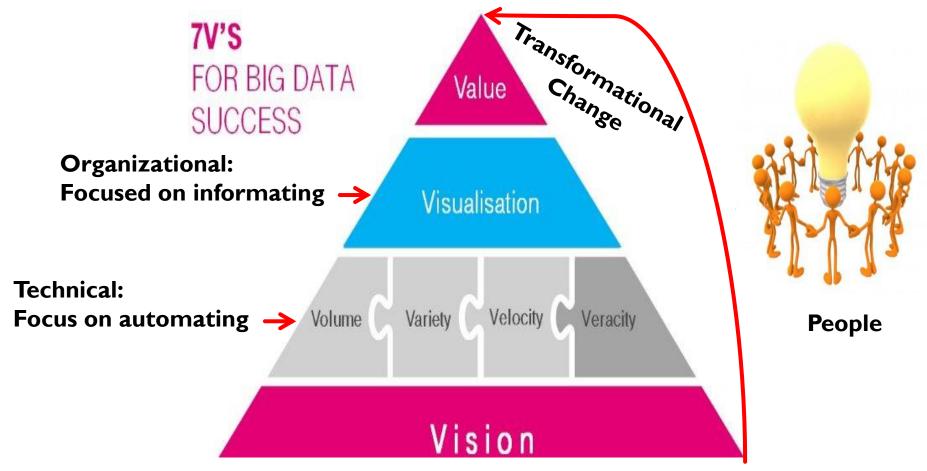

## My Current Favorite Definition of Complex Big Data

See article by Vit Soupal at https://www.linkedin.com/pulse/7vs-successful-big-data-project-vit-soupal

\*\* Variability (constant change) replaced by Vision (transformational change)! ③