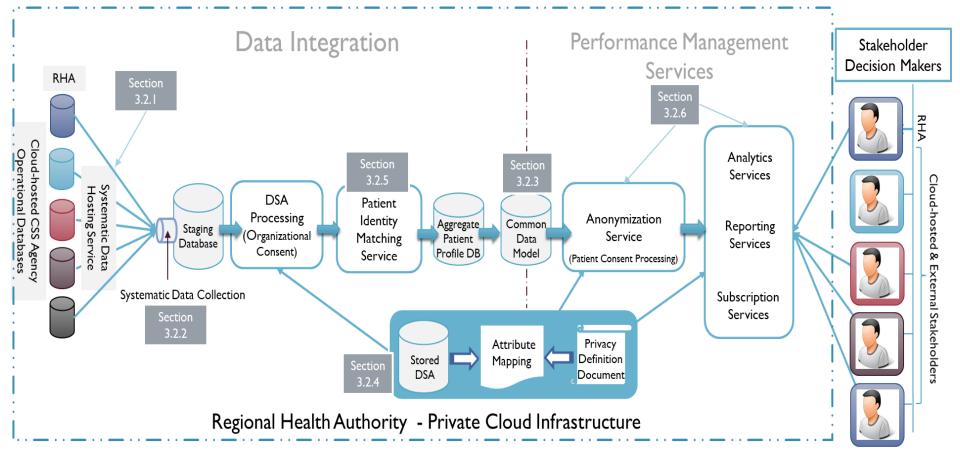

## Cloud-based Architecture for Performance Management of Community Care

## Privacy Compliance Model

- Organization consent has local significance for each incoming data stream.
- Patient consent can be global, local (specific to organization), or partial (apply to select data entities and attributes).
- DI = Deterministic Identifier, QI = Quasi-identifier, SA = Sensitive Attribute

## **Preliminary Results**

- 48 of 54 CSS with 150k patients are cloud-hosted.
- 17 agencies, with over 30k patients, have signed the DSA
- Nightly data collection and aggregation across the operational databases.
- Follows an all-or-nothing approach to patient consent
- Nightly patient identity matching and progressing clustering of patient profiles
- 25k patients have matches
- 3k patients have possible matches
- 8 active report subscriptions for LHIN and CSS managers