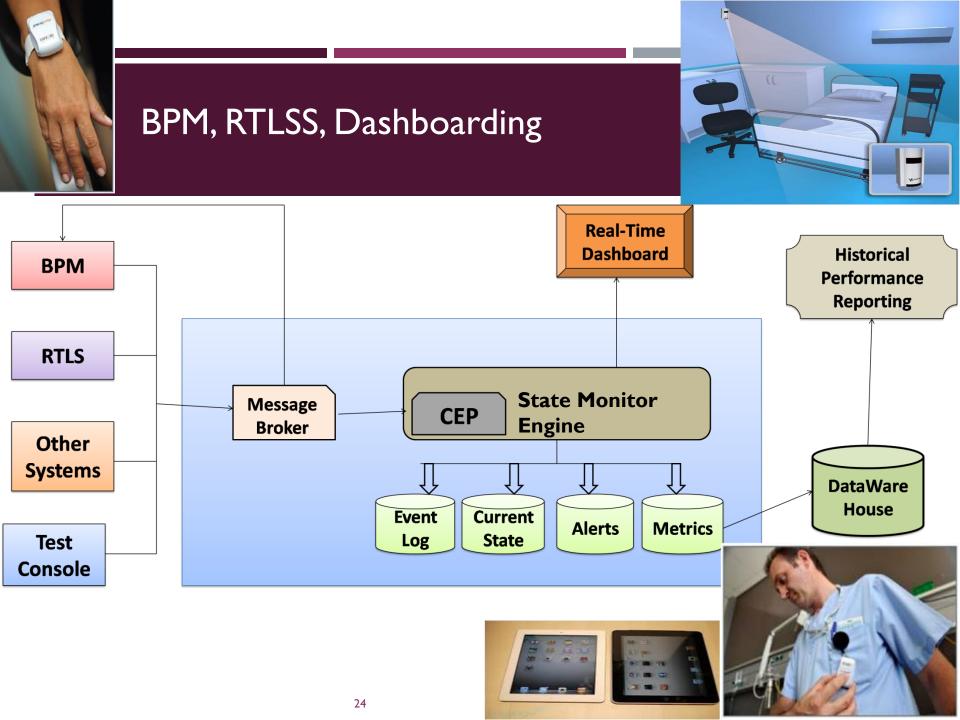

## **Integrate Monitoring into Processes Layer**

- Horizontal "Swim lanes" for different roles
- Vertical swim lanes to identify states