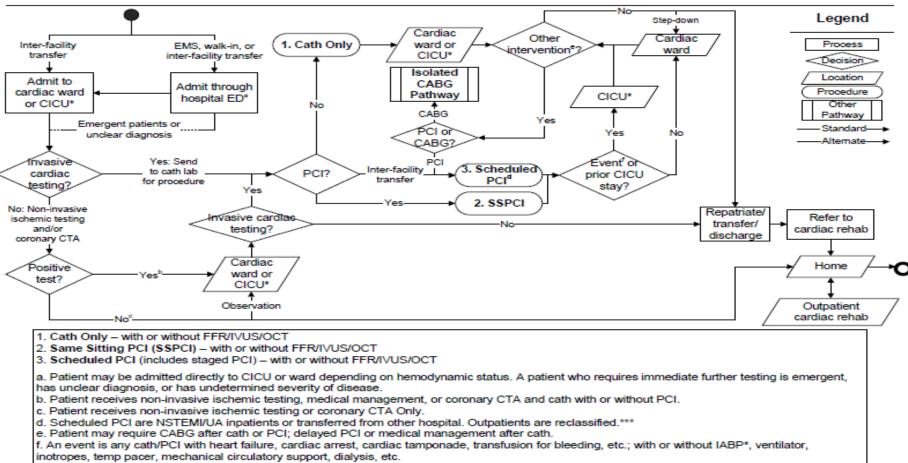

## Quality Based Procedure (Ministry of Health, Ontario, Canada) Acute Coronary Syndrome

#### Figure 6: Pathway for NSTEMI/UA

\*\*\*IMPORTANT: The NSTEMI/UA patients who are discharged home with arrangements for an outpatient scheduled/staged PCI should be reclassified

ACS (NSTEMI/Unstable Angina) Pathway

\* CICU = Cardiac Intensive Care Unit; IABP = Intra-Aortic Balloon Pump

as stable angina patients.