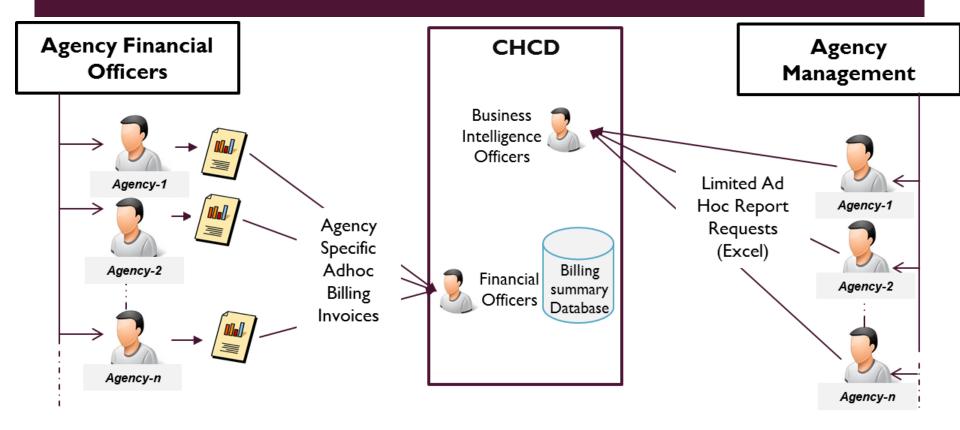

## Community Care Performance Management Integrating CHCD & 54 Service Agencies

- Champlain region has a population of about 1.2 million.
- Champlain LHIN takes care of about 60,000 patients annually.
- Patients receive over 2 dozen community healthcare services through the LHIN and 54 Community Support Services (CSS) Agencies.
- CSS Agencies are small community healthcare organizations with an active patient population ranging from a few hundred up to 10,000, with limited budgets and small self-managed ad-hoc IT systems.
- Each agency has its own data silo
- Results in service duplication, limited coordination of care delivery

## Current State of Performance Management

Ad Hoc, Incomplete, Manually-Intensive Reports

Cloud-based Performance Management of Community Services

## **Preliminary Results**

- 48 of 54 CSS with 150k patients are cloud-hosted.
- 17 agencies, with over 30k patients, have signed the DSA
- Nightly data collection and aggregation across the operational databases.
- Follows an all-or-nothing approach to patient consent
- Nightly patient identity matching and progressing clustering of patient profiles
- 25k patients have matches
- 3k patients have possible matches
- 8 active report subscriptions for LHIN and CSS managers