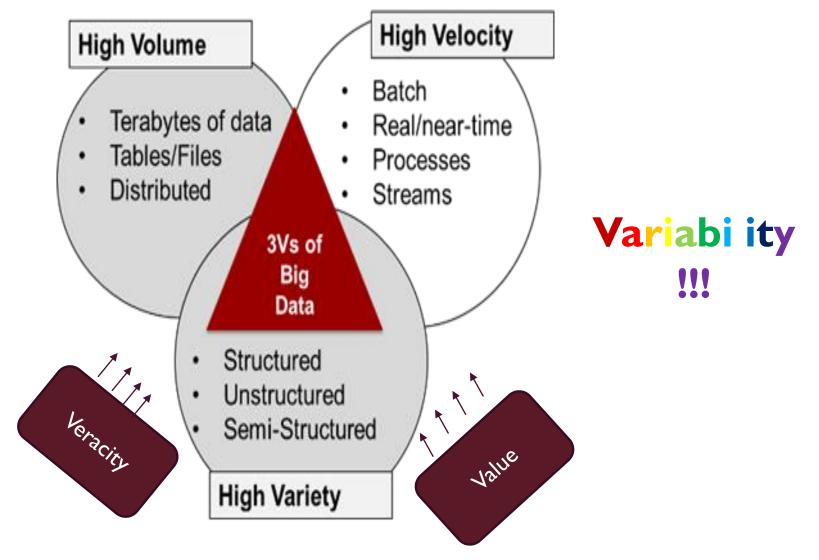

## Big Data – Original Technical Definition ... Evolving

## My Current Favorite Definition of Complex Big Data

See article by Vit Soupal at https://www.linkedin.com/pulse/7vs-successful-big-data-project-vit-soupal

\*\* Variability (constant change) replaced by Vision (transformational change)! ③