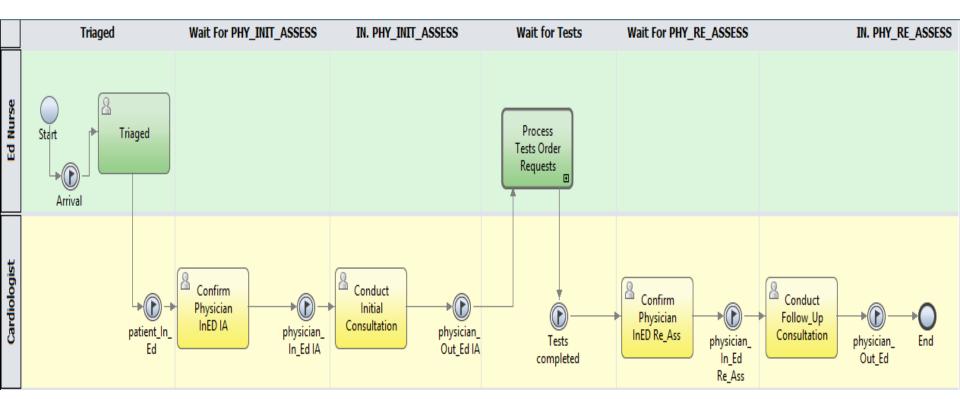

## **Integrate Monitoring into Processes Layer**

- Horizontal "Swim lanes" for different roles
- Vertical swim lanes to identify states