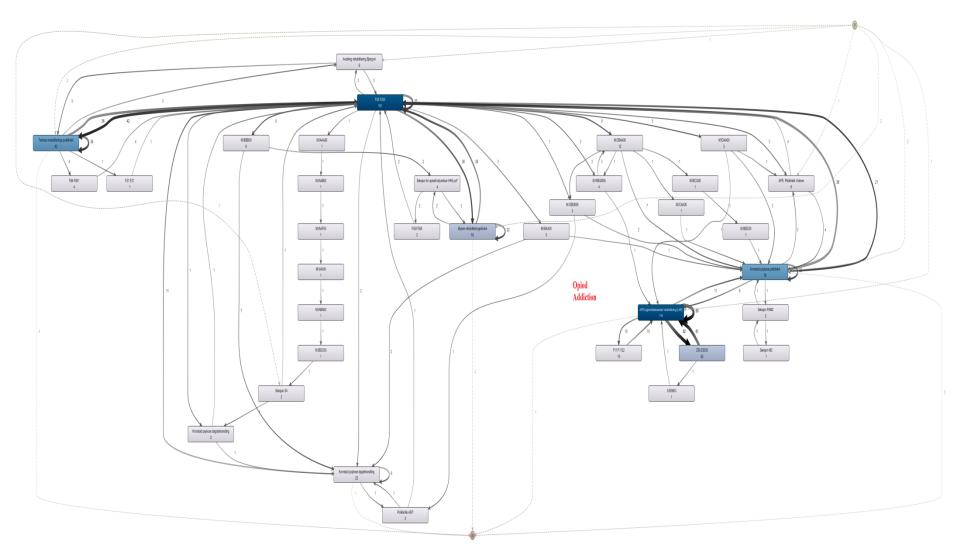

## Filter on Schizofreni Diagnosis code F203 (34 encounters) Shows a Cluster of Companion Alcohol Diagnosis F1026 (12)

## Most Common Schizofreni Diagnosis Code (161) with Opiod Cluster (10)