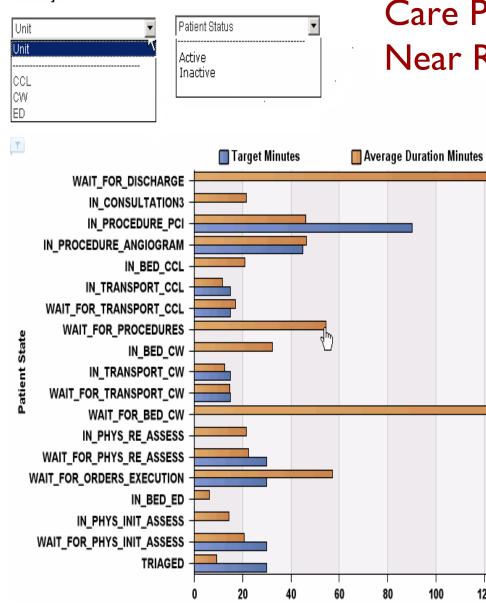

## **Care Process** Near Real-Time Dashboard

120

| State Name                            | Average State Duration | Target Duration   |
|---------------------------------------|------------------------|-------------------|
| Triaged                               | 9 minutes              | 30 minutes        |
| Wait For Physician Initial Assessment | 20 minutes             | 30 minutes        |
| In Physician Initial Assessment       | 14 minutes             | 0 minutes         |
| In Bed ED                             | 6 minutes              | 0 minutes         |
| Wait For Orders Execution             | 57 minutes             | 30 minutes        |
| Wait For Physician Re-Assessment      | 22 minutes             | 30 minutes        |
| In Physician Re-Assessment            | 21 minutes             | 0 minutes         |
| Wait For Bed CW                       | 10 minutes             | 0 minutes         |
| Wait For Transport CW                 | 14 minutes             | 15 minutes        |
| In Transport CVV                      | 12 minutes             | 15 minutes        |
| In Bed C/V                            | 32 minutes             | 0 minutes         |
| Wait For Procedures                   | 54 minutes             | 0 minutes         |
| Wait For Transport CCL                | 16 minutes             | 15 minutes        |
| In Transport CCL                      | 11 minutes             | 15 minutes        |
| In Bed CCL                            | 21 minutes             | 0 minutes         |
| In Procedure Angiogram                | 46 minutes             | 45 minutes        |
| In Procedure PCI                      | 46 minutes             | 1 hour 30 minutes |
| In Consultation 3                     | 21 minutes             | 0 minutes         |
| Wait For Discharge                    | 2 hours 3 minutes      | 0 minutes         |