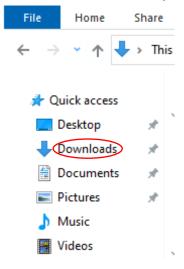

ment Licensed Tax Practitioners**

733 Thimble Shoals Blvd, Ste. 170, Newport News, VA 23606

757.310.6808

## **How to Download and Upload New Client Forms**

- 1. Click this link <a href="https://eataxexperts.sharefile.com/">https://eataxexperts.sharefile.com/</a> to login to your Sharefile Account. If you need help logging in, use the <a href="https://eataxexperts.sharefile.com/">https://eataxexperts.sharefile.com/</a> to login to your Sharefile Account instructions.
- 2. Click 'Archived' Folder



3. Check the top box to select ALL boxes below pertaining to 'Client Information', 'Questionaire' and 'Tax Return Engagement Letter' PDFs. Then click 'Download'.



Email me when a file is: Downloaded from this folder Uploaded to this folder

4. Now it can be found in your PC's "Downloads."



#### 5. Right click the 'Archived' Folder



6. Click 'Extract All...'



- 7. Make sure download destination is the 'Downloads' folder.
- 8. Click 'Extract'



9. Your extracted 'Archived' folder is now open and it can be found in downloads!

10. Left click a file to automatically open in a PDF viewer such as Adobe, Microsoft Edge or etc



11. Enter your information into the fillable PDF



- 12. Click 'File' on your specific PDF viewing software
- 13. Click 'Save As..'



14. Double left click 'Archived' folder from your Downloads.



## 15. Click 'Save' Videos This PC Libraries Camera Roll Client Information Fillable EA Tax File name: Save as type: Adobe PDF Files (\*.pdf) Settings... Save Cancel ▲ Hide Folders 16. Click 'Yes' Save As C:\Users\Kelly\Downloads\Archived\Client Informat