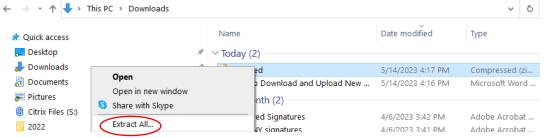

#### 5. Right click the 'Archived' Folder

6. Click 'Extract All...'

- 7. Make sure download destination is the 'Downloads' folder.
- 8. Click 'Extract'

9. Your extracted 'Archived' folder is now open and it can be found in downloads!

14. Double left click 'Archived' folder from your Downloads.