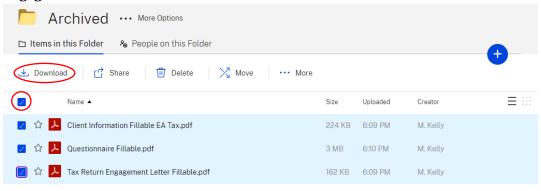

3. Check the top box to select ALL boxes below pertaining to 'Client Information', 'Questionaire' and 'Tax Return Engagement Letter' PDFs. Then click 'Download'.

Email me when a file is: Downloaded from this folder Uploaded to this folder