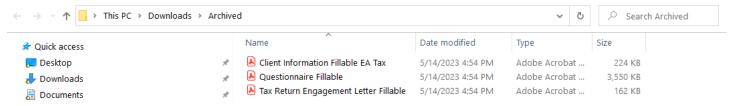

3. Check the top box to select ALL boxes below pertaining to 'Client Information', 'Questionaire' and 'Tax Return Engagement Letter' PDFs. Then click 'Download'.

Email me when a file is: Downloaded from this folder Uploaded to this folder

4. Now it can be found in your PC's "Downloads."

#### 5. Right click the 'Archived' Folder

6. Click 'Extract All...'

- 7. Make sure download destination is the 'Downloads' folder.
- 8. Click 'Extract'

9. Your extracted 'Archived' folder is now open and it can be found in downloads!