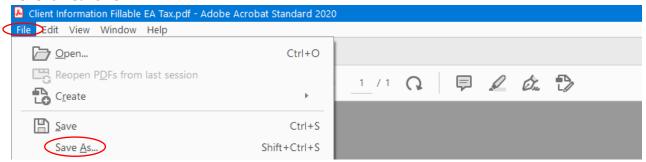

10. Left click a file to automatically open in a PDF viewer such as Adobe, Microsoft Edge or etc

11. Enter your information into the fillable PDF

- 12. Click 'File' on your specific PDF viewing software
- 13. Click 'Save As..'