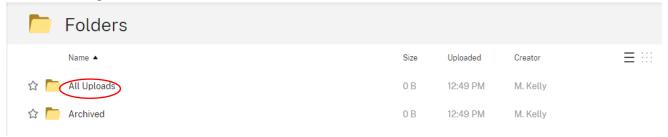

17. Notice the Date Modified time has updated on the document filled out and saved.

- 18. Repeat Steps 9 through 16 with the remaining two documents.
- 19. Click this link <a href="https://eataxexperts.sharefile.com/">https://eataxexperts.sharefile.com/</a> to login to your Sharefile Account.
- 20. Click 'All Uploads' Folder

#### 21. Click the + symbol