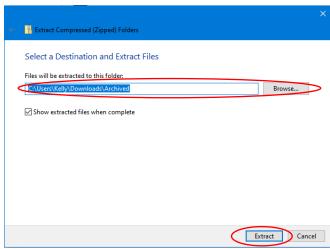

#### 5. Right click the 'Archived' Folder

6. Click 'Extract All...'

- 7. Make sure download destination is the 'Downloads' folder.
- 8. Click 'Extract'

9. Your extracted 'Archived' folder is now open and it can be found in downloads!