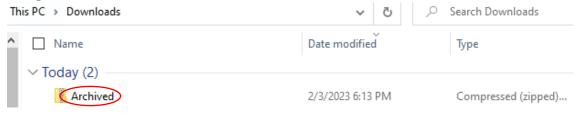

#### 5. Right click the 'Archived' Folder

6. Click 'Extract All...'

- 7. Make sure download destination is the 'Downloads' folder.
- 8. Click 'Extract'

9. Your extracted 'Archived' folder is now open and it can be found in downloads!

14. Double left click 'Archived' folder from your Downloads.