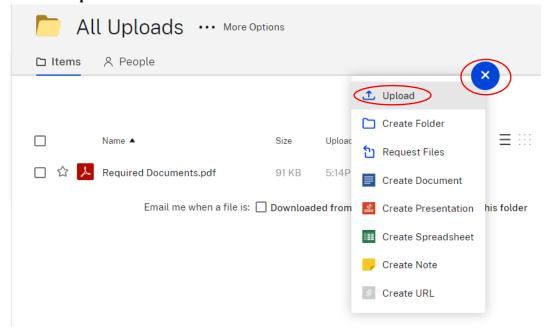

#### 21. Click the + symbol

#### 22. Click 'Upload'

## 23. Click 'Browse Files'