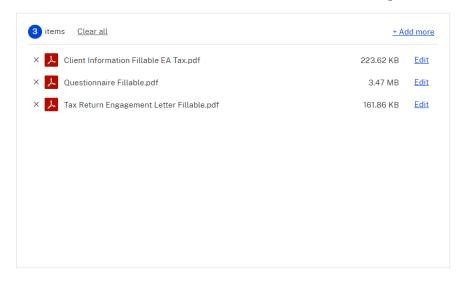

## 27. Now that each document is selected in Sharefile click 'Upload'

28. Congratulations! You have learned how to upload and download documents through Sharefile! Now we can securely receive your sent documentation and provide you with important documentation! All of which gives you the fastest quality tax service!