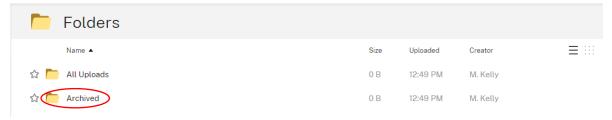

## **How to Download and Upload New Client Forms**

- 1. Click this link <a href="https://eataxexperts.sharefile.com/">https://eataxexperts.sharefile.com/</a> to login to your Sharefile Account. If you need help logging in, use the <a href="https://eataxexperts.sharefile.com/">https://eataxexperts.sharefile.com/</a> to login to your Sharefile Account instructions.
- 2. Click 'Archived' Folder