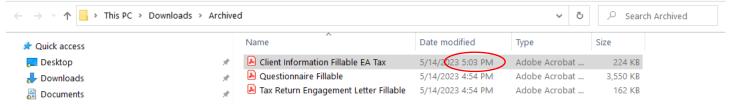

17. Notice the Date Modified time has updated on the document filled out and saved.

- 18. Repeat Steps 9 through 16 with the remaining two documents.
- 19. Click this link <a href="https://eataxexperts.sharefile.com/">https://eataxexperts.sharefile.com/</a> to login to your Sharefile Account.
- 20. Click 'All Uploads' Folder