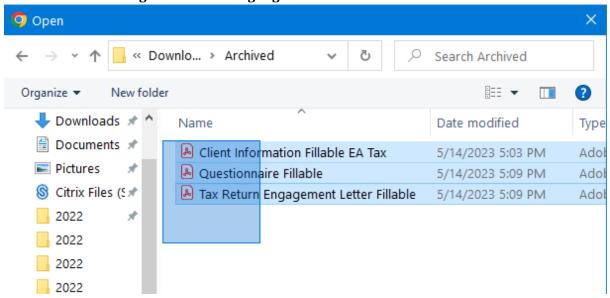

#### 25. Left Click and drag the cursor to highlight each document

## 26. Now that each document is selected in your 'Archived' folder click 'Open'