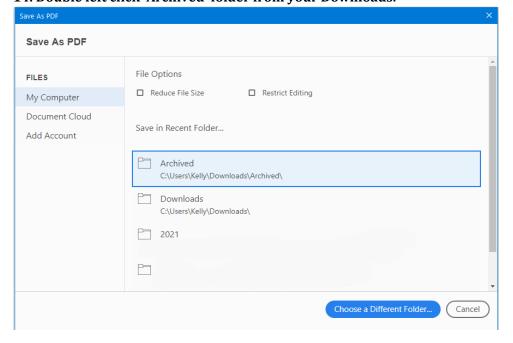

xes below pertaining to 'Client Information', 'Questionaire' and 'Tax Return Engagement Letter' PDFs. Then click 'Download'.



Email me when a file is: Downloaded from this folder Uploaded to this folder

4. Now it can be found in your PC's "Downloads."



#### 5. Right click the 'Archived' Folder



6. Click 'Extract All...'



- 7. Make sure download destination is the 'Downloads' folder.
- 8. Click 'Extract'



9. Your extracted 'Archived' folder is now open and it can be found in downloads!

10. Left click a file to automatically open in a PDF viewer such as Adobe, Microsoft Edge or etc



11. Enter your information into the fillable PDF



- 12. Click 'File' on your specific PDF viewing software
- 13. Click 'Save As..'



14. Double left click 'Archived' folder from your Downloads.



## 15. Click 'Save' Videos This PC Libraries Camera Roll Client Information Fillable EA Tax File name: Save as type: Adobe PDF Files (\*.pdf) Settings... Save Cancel ▲ Hide Folders 16. Click 'Yes' Save As C:\Users\Kelly\Downloads\Archived\Client Information Fillable EA Tax.pdf The file already exists. Replace existing file? Yes No

17. Notice the Date Modified time has updated on the document filled out and saved.



- 18. Repeat Steps 9 through 16 with the remaining two documents.
- 19. Click this link <a href="https://eataxexperts.sharefile.com/">https://eataxexperts.sharefile.com/</a> to login to your Sharefile Account.
- 20. Click 'All Uploads' Folder



#### 21. Click the + symbol

#### 22. Click 'Upload'



## 23. Click 'Browse Files'



# Drag files here



## 24. Click on the ext