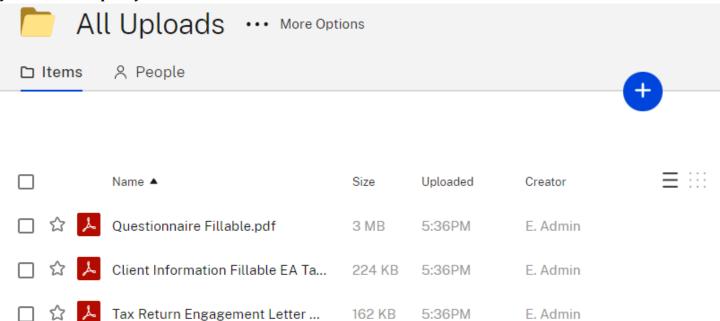

17. Notice the Date Modified time has updated on the document filled out and saved.

- 18. Repeat Steps 9 through 16 with the remaining two documents.
- 19. Click this link <a href="https://eataxexperts.sharefile.com/">https://eataxexperts.sharefile.com/</a> to login to your Sharefile Account.
- 20. Click 'All Uploads' Folder