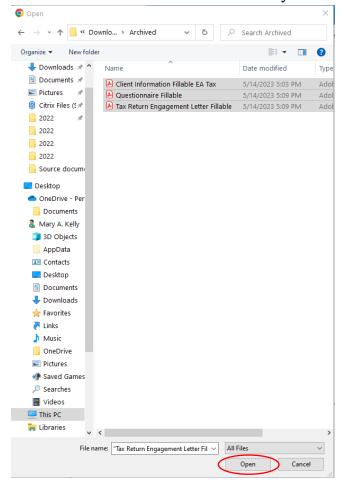

## 26. Now that each document is selected in your 'Archived' folder click 'Open'