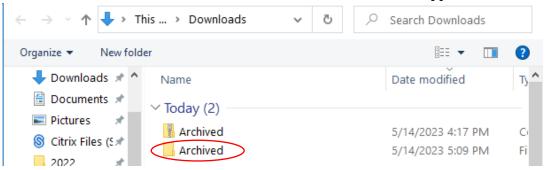

lient Information Fillable EA Tax File name: Save as type: Adobe PDF Files (\*.pdf) Settings... Save Cancel ▲ Hide Folders 16. Click 'Yes' Save As C:\Users\Kelly\Downloads\Archived\Client Information Fillable EA Tax.pdf The file already exists. Replace existing file? Yes No

17. Notice the Date Modified time has updated on the document filled out and saved.



- 18. Repeat Steps 9 through 16 with the remaining two documents.
- 19. Click this link <a href="https://eataxexperts.sharefile.com/">https://eataxexperts.sharefile.com/</a> to login to your Sharefile Account.
- 20. Click 'All Uploads' Folder



#### 21. Click the + symbol

#### 22. Click 'Upload'



## 23. Click 'Browse Files'



# Drag files here



## 24. Click on the extracted 'Archived' which is the one without the zipper icon



#### 25. Left Click and drag the cursor to highlight each document



## 26. Now that each document is selected in your 'Archived' folder click 'Open'



## 27. Now that each document is selected in Sharefile click 'Upload'





28. Congratulations! You have learned how to upload and download documents through Sharefile! Now we can securely receive your sent documentation and provide you with important documentation! All of which gives you the fastest quality tax service!