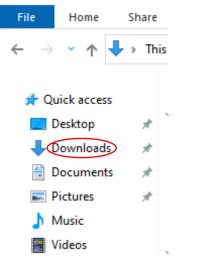

## 4. Now it can be found in your PC's "Downloads."

| 5. Now you can find the document(s) in your PC's 'Downloads' |             |               |    |                     |   |  |  |  |  |
|--------------------------------------------------------------|-------------|---------------|----|---------------------|---|--|--|--|--|
| This PC > Downloads                                          |             | ~             | Ō  |                     |   |  |  |  |  |
| ^                                                            | Name        | Date modified | í  | Туре                |   |  |  |  |  |
|                                                              | ∨ Today (2) |               |    |                     | • |  |  |  |  |
|                                                              | Archived    | 2/3/2023 6:13 | PM | Compressed (zipped) |   |  |  |  |  |