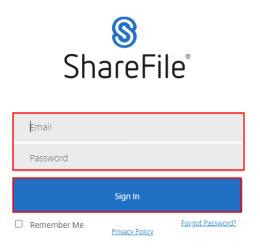

## 4. Click 'Client Portal'

5. Type in your username (email address) and password. If you forgot your password, follow the <u>How to Reset</u> <u>your ShareFile Account Password</u> instructions.

## citrix.

6. You will be logged into your account!