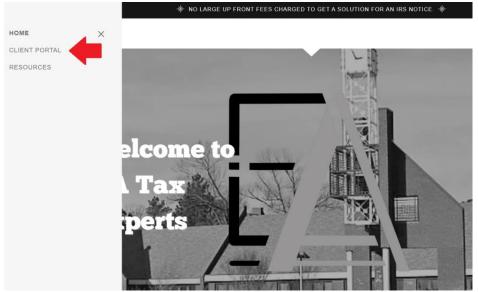

## 4. Click 'Client Portal'

5. Type in your username (email address) and password. If you forgot your password, follow the <u>How to Reset</u> <u>your ShareFile Account Password</u> instructions.