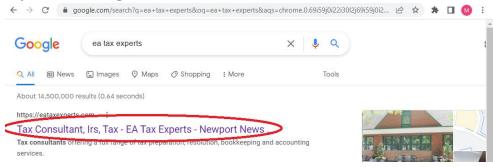

2. Click this link <u>https://eataxexperts.com/</u> and skip to step 3. Or to go to our website by typing 'EA Tax Experts' in your search engine to click our website.