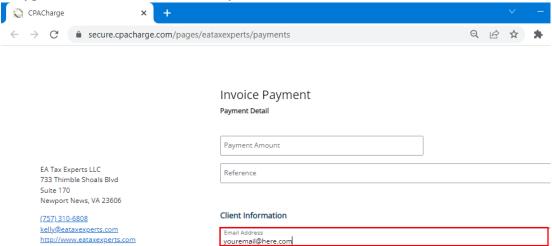

## 4. Click "Credit Card" OR "eCheck"

- 拳-no large up front fees to get a solution for an irs notice.- 拳-757.310.6808

5. Type requested amount from the Expert into the 'Payment Amount'

6. Type a short description of the service we provided for the payment amount into 'Reference'