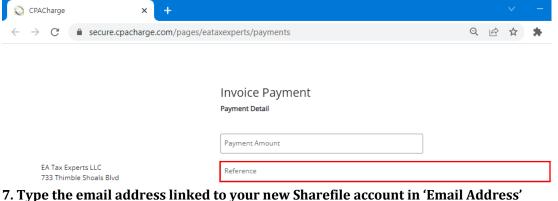

## 4. Click "Credit Card" OR "eCheck"

- 拳-no large up front fees to get a solution for an irs notice.- 拳-757.310.6808

5. Type requested amount from the Expert into the 'Payment Amount'

6. Type a short description of the service we provided for the payment amount into 'Reference'