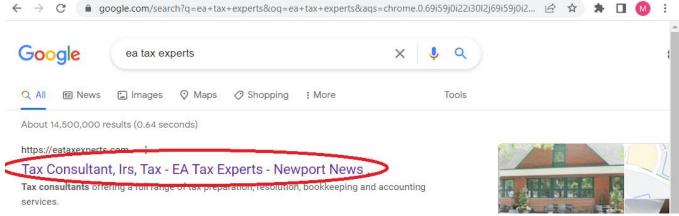

#### Need a different tutorial? Click here!

1. Click this link <a href="https://secure.cpacharge.com/pages/eataxexperts/payments">https://secure.cpacharge.com/pages/eataxexperts/payments</a> and skip to step 5. Or click this link <a href="https://eataxexperts.com/">https://eataxexperts.com/</a> and skip to step 2. Or to go to our website by typing 'EA Tax Experts' in your search engine and click our website