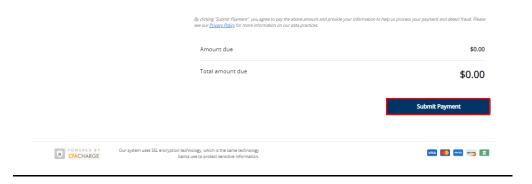

and skip to step 5. Or click this link <a href="https://eataxexperts.com/">https://eataxexperts.com/</a> and skip to step 2. Or to go to our website by typing 'EA Tax Experts' in your search engine and click our website



2. Click this symbol in the top left corner of our website



# 3. Click "Make a Payment"



## 4. Click "Credit Card" OR "eCheck"

- 拳-no large up front fees to get a solution for an irs notice.- 拳-757.310.6808



5. Type requested amount from the Expert into the 'Payment Amount'



6. Type a short description of the service we provided for the payment amount into 'Reference'





### 8. Type N/A in 'Invoice'



### 10. Click 'Card' or 'ECheck' based on your payment method and fill out payment info



### 11. Confirm payment amount and click "Submit Payment" All done!