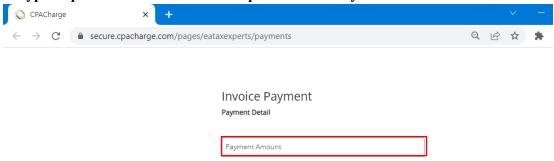

## 4. Click "Credit Card" OR "eCheck"

- 拳-no large up front fees to get a solution for an irs notice.- 拳-757.310.6808

5. Type requested amount from the Expert into the 'Payment Amount'

6. Type a short description of the service we provided for the payment amount into 'Reference'