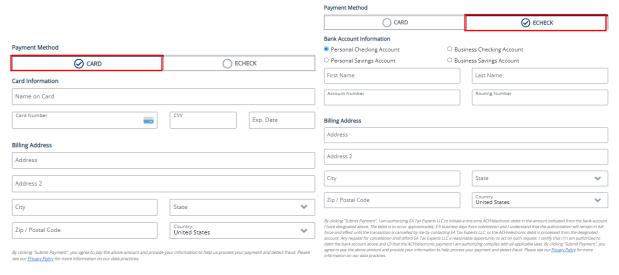

### 10. Click 'Card' or 'ECheck' based on your payment method and fill out payment info