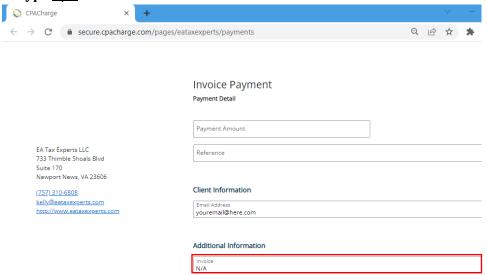

? Click here!

1. Click this link <a href="https://secure.cpacharge.com/pages/eataxexperts/payments">https://secure.cpacharge.com/pages/eataxexperts/payments</a> and skip to step 5. Or click this link <a href="https://eataxexperts.com/">https://eataxexperts.com/</a> and skip to step 2. Or to go to our website by typing 'EA Tax Experts' in your search engine and click our website



2. Click this symbol in the top left corner of our website



# 3. Click "Make a Payment"



## 4. Click "Credit Card" OR "eCheck"

- 拳-no large up front fees to get a solution for an irs notice.- 拳-757.310.6808



5. Type requested amount from the Expert into the 'Payment Amount'



6. Type a short description of the service we provided for the payment amount into 'Reference'





### 8. Type N/A in 'Invoice'



### 10. Click 'Card' or 'ECheck' based on your payment method and fill out payment info



### 11. Confirm payment amount and click "Submit Payment" All done!