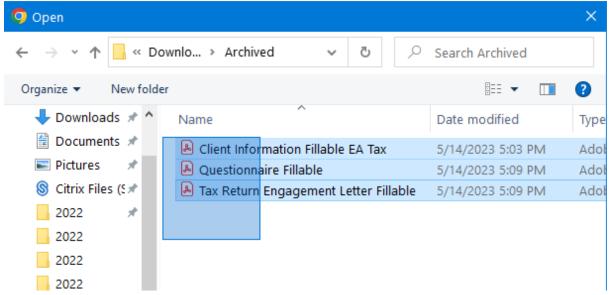

## Left Click and Drag to highlight each document

8. Now that each document is selected in your 'Archived' folder click 'Open'

9. Now that each document is selected in Sharefile click 'Upload'

10. Congratulations! You have learned how to upload through Sharefile! Now we can securely receive your documentation and provide you with high quality tax service.