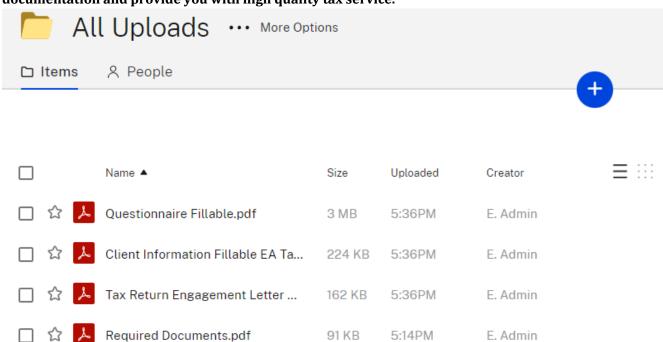

### How to Upload Files from your Computer to ShareFile

- 1. Click this link <a href="https://eataxexperts.sharefile.com/">https://eataxexperts.sharefile.com/</a> to log into your Sharefile Account. If you need help logging in, use the <a href="https://eataxexperts.sharefile.com/">https://eataxexperts.sharefile.com/</a> to log into your Sharefile Account instructions.
- 2. Click 'All Uploads' Folder

## Left Click and Drag to highlight each document

8. Now that each document is selected in your 'Archived' folder click 'Open'

9. Now that each document is selected in Sharefile click 'Upload'

10. Congratulations! You have learned how to upload through Sharefile! Now we can securely receive your documentation and provide you with high quality tax service.