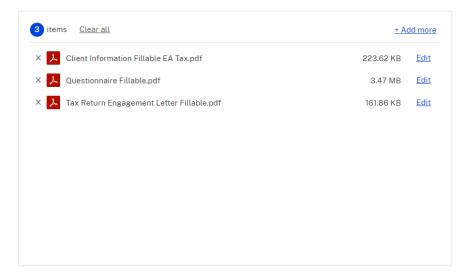

## Left Click and Drag to highlight each document

8. Now that each document is selected in your 'Archived' folder click 'Open'

9. Now that each document is selected in Sharefile click 'Upload'

10. Congratulations! You have learned how to upload through Sharefile! Now we can securely receive your documentation and provide you with high quality tax service.