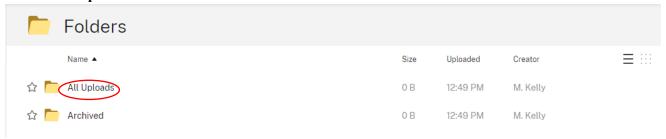

### How to Upload Files from your Computer to ShareFile

- 1. Click this link <a href="https://eataxexperts.sharefile.com/">https://eataxexperts.sharefile.com/</a> to log into your Sharefile Account. If you need help logging in, use the <a href="https://eataxexperts.sharefile.com/">https://eataxexperts.sharefile.com/</a> to log into your Sharefile Account instructions.
- 2. Click 'All Uploads' Folder