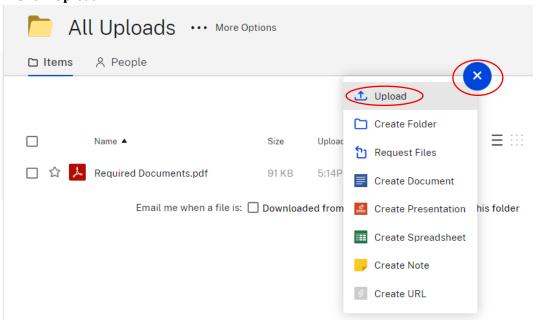

# **Enrolled Agent Tax Experts LLC**

### **US Treasury Department Licensed Tax Practitioners**

733 Thimble Shoals Blvd, Ste. 170, Newport News, VA 23606

757.310.6808

### How to Upload Files from your Computer to ShareFile

- 1. Click this link <a href="https://eataxexperts.sharefile.com/">https://eataxexperts.sharefile.com/</a> to log into your Sharefile Account. If you need help logging in, use the <a href="https://eataxexperts.sharefile.com/">https://eataxexperts.sharefile.com/</a> to log into your Sharefile Account instructions.
- 2. Click 'All Uploads' Folder



- 3. Click the + symbol
- 4. Click 'Upload'



#### 5. Click 'Browse Files'





- 6. Find the files you want to upload.
- 7. Left Click a single file

OR

## Left Click and Drag to highlight each document



8. Now that each document is selected in your 'Archived' folder click 'Open'



9. Now that each document is selected in Sharefile click 'Upload'





10. Congratulations! You have learned how to upload through Sharefile! Now we can securely receive your documentation and provide you with high quality tax service.