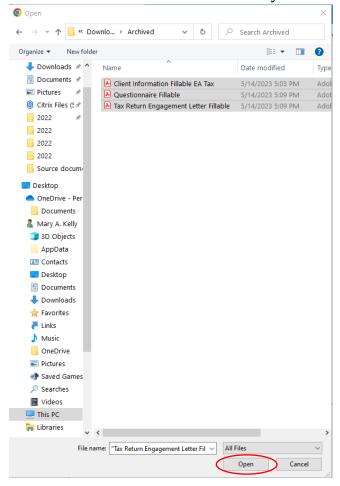

## Left Click and Drag to highlight each document

8. Now that each document is selected in your 'Archived' folder click 'Open'

9. Now that each document is selected in Sharefile click 'Upload'

10. Congratulations! You have learned how to upload through Sharefile! Now we can securely receive your documentation and provide you with high quality tax service.