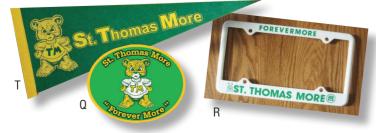

## Bear Wear & Memorabilia

| Α   | T-Shirt / White Double Sided – \$18                                                              |            | S               | M     | L    | XL   | 2X   |             |
|-----|--------------------------------------------------------------------------------------------------|------------|-----------------|-------|------|------|------|-------------|
|     | Anniversary Shirt With The Golden Bear & Rocky.                                                  | QTY:       |                 |       |      |      |      | \$          |
| В   | T-Shirt / Green Single Sided – \$16                                                              |            | S               | M     | L    | XL   | 2X   |             |
|     | Green With Gold Bear                                                                             | QTY:       |                 |       |      |      |      | \$          |
| С   | T-Shirt / Gold Single Sided – \$16                                                               |            | S               | M     | L    | XL   | 2X   |             |
|     | Gold With Green Bear                                                                             | QTY:       |                 |       |      |      |      | \$          |
| D   | T-Shirt Long Sleeve / Double Sided – \$25                                                        |            | S               | M     | L    | XL   | 2X   |             |
|     | White Shirt With Golden Bear On Front.<br>Picture Of School On The Back                          | QTY:       |                 |       |      |      |      | \$          |
| Ε   | NEW! Kids T-Shirt – \$16                                                                         |            | S               | M     | L    | XL   | 2X   |             |
|     | Green With Gold Bear                                                                             | QTY:       | N/A             |       |      | N/A  | N/A  | \$          |
| F   | Sweatshirt – \$28                                                                                |            | S               | M     | L    | XL   | 2X   |             |
|     | Black With Gold Bear<br>Green With Gold Bear                                                     | QTY:       |                 |       |      |      |      | \$          |
| 0   | Polo Shirt / Dri-Fit – \$30                                                                      | UIT.       | S               | M     | L    | XL   | 2X   | <b>3</b>    |
| G   | NEW! Green With Gold Bear                                                                        | QTY:       | 3               | IVI   |      | ΛL   | ۷۸   | \$          |
|     | White With Gold Bear                                                                             | QTY:       |                 |       | N/A  |      |      | \$          |
|     | Black With Gold Bear                                                                             | QTY:       |                 |       | IV// |      |      | \$          |
| Н   | NEW! Green Hoodie – \$40                                                                         |            | S               | M     | L    | XL   | 2X   | <u> </u>    |
|     | With Green Bear                                                                                  | QTY:       | ۳               |       | _    | 7.2  |      | \$          |
| Ι   | Sweater – \$50 (Add \$5 for Size 2X)                                                             |            | S               | M     | L    | XL   | 2X   | +\$5 for 2X |
|     | Black With Gold Bear                                                                             | QTY:       |                 |       |      |      |      | \$          |
|     | Green With Gold Bear                                                                             | QTY:       |                 |       |      |      |      | \$          |
| J   | Green Scarf With Bear Emblem – \$15                                                              |            |                 |       | QTY: |      | \$   |             |
| Κ   | <b>Tie</b> Green With Gold Stripe & Bear Emblem – <b>\$18</b>                                    |            |                 |       |      | QTY: |      | \$          |
| L   | Knit Cap / Green With TM Emblem – \$10                                                           |            |                 |       | QTY: |      | \$   |             |
| M   | Baseball Hat / Black With Bear Emblem – \$15 QTY:                                                |            |                 |       |      |      | \$   |             |
| N   | Baseball Hat / Green & Gold With TM Emblem – \$15 QTY:                                           |            |                 |       |      |      | \$   |             |
| 0   | Baseball Hat / White & Green With Bear Emblem – \$15 QTY:                                        |            |                 |       |      | \$   |      |             |
| Р   | Green STM Bag – \$5 QTY:                                                                         |            |                 |       | \$   |      |      |             |
| Q   | Magnet – \$3 QTY:                                                                                |            |                 |       |      |      | \$   |             |
| R   | License Plate Holder – \$5                                                                       |            |                 |       | QTY: |      | \$   |             |
| S   | Christmas Ball: Golden Bear Ornament – \$5                                                       |            |                 |       | QTY: |      | \$   |             |
| Т   | STM Pennant – \$5                                                                                |            |                 |       |      | QTY: |      | \$          |
| U   | School Plaque Sit On Shelf or Hang On Wall (4" x 5") – \$5 Can Be Personalized With Name & Year. |            |                 |       |      | QTY: |      | \$          |
| ١,, | NEW! Face Mask Green with Bear (2 ply with replace                                               | able filte | er) <b>– \$</b> | 8/ea  |      | QTY: |      | \$          |
| V   | NEW! Face Mask Green with Bear (2 ply with replace                                               | able filte | er) <b>– 2</b>  | /\$15 | j    | QTY: |      | \$          |
|     |                                                                                                  |            |                 |       |      | SUBT | OTAL | \$          |