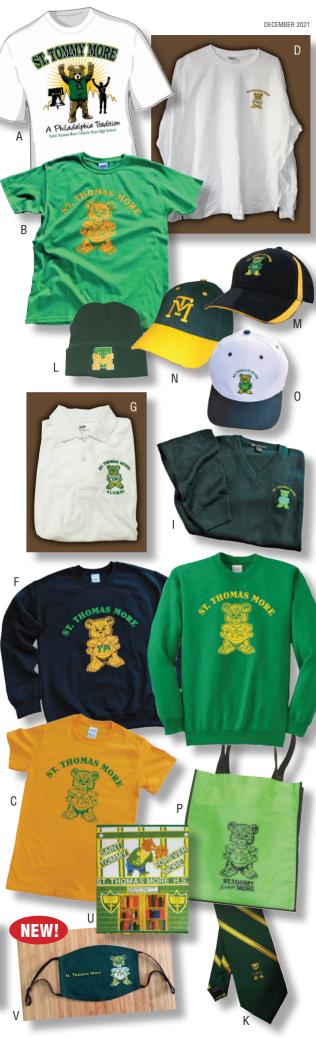

## Bear Wear & Memorabilia

| Α   | T-Shirt / White Double Sided – \$18                                                              |            | S               | M     | L    | XL   | 2X   |             |
|-----|--------------------------------------------------------------------------------------------------|------------|-----------------|-------|------|------|------|-------------|
|     | Anniversary Shirt With The Golden Bear & Rocky.                                                  | QTY:       |                 |       |      |      |      | \$          |
| В   | T-Shirt / Green Single Sided – \$16                                                              |            | S               | M     | L    | XL   | 2X   |             |
|     | Green With Gold Bear                                                                             | QTY:       |                 |       |      |      |      | \$          |
| С   | T-Shirt / Gold Single Sided – \$16                                                               |            | S               | M     | L    | XL   | 2X   |             |
|     | Gold With Green Bear                                                                             | QTY:       |                 |       |      |      |      | \$          |
| D   | T-Shirt Long Sleeve / Double Sided – \$25                                                        |            | S               | M     | L    | XL   | 2X   |             |
|     | White Shirt With Golden Bear On Front.<br>Picture Of School On The Back                          | QTY:       |                 |       |      |      |      | \$          |
| Ε   | NEW! Kids T-Shirt – \$16                                                                         |            | S               | M     | L    | XL   | 2X   |             |
|     | Green With Gold Bear                                                                             | QTY:       | N/A             |       |      | N/A  | N/A  | \$          |
| F   | Sweatshirt – \$28                                                                                |            | S               | M     | L    | XL   | 2X   |             |
|     | Black With Gold Bear<br>Green With Gold Bear                                                     | QTY:       |                 |       |      |      |      | \$          |
| 0   | Polo Shirt / Dri-Fit – \$30                                                                      | UIT.       | S               | M     | L    | XL   | 2X   | <b>3</b>    |
| G   | NEW! Green With Gold Bear                                                                        | QTY:       | 3               | IVI   |      | ΛL   | ۷۸   | \$          |
|     | White With Gold Bear                                                                             | QTY:       |                 |       | N/A  |      |      | \$          |
|     | Black With Gold Bear                                                                             | QTY:       |                 |       | IV// |      |      | \$          |
| Н   | NEW! Green Hoodie – \$40                                                                         |            | S               | M     | L    | XL   | 2X   | <u> </u>    |
|     | With Green Bear                                                                                  | QTY:       | ۳               |       | _    | 7.2  |      | \$          |
| Ι   | Sweater – \$50 (Add \$5 for Size 2X)                                                             |            | S               | M     | L    | XL   | 2X   | +\$5 for 2X |
|     | Black With Gold Bear                                                                             | QTY:       |                 |       |      |      |      | \$          |
|     | Green With Gold Bear                                                                             | QTY:       |                 |       |      |      |      | \$          |
| J   | Green Scarf With Bear Emblem – \$15                                                              |            |                 |       | QTY: |      | \$   |             |
| Κ   | <b>Tie</b> Green With Gold Stripe & Bear Emblem – <b>\$18</b>                                    |            |                 |       |      | QTY: |      | \$          |
| L   | Knit Cap / Green With TM Emblem – \$10                                                           |            |                 |       | QTY: |      | \$   |             |
| M   | Baseball Hat / Black With Bear Emblem – \$15 QTY:                                                |            |                 |       |      |      | \$   |             |
| N   | Baseball Hat / Green & Gold With TM Emblem – \$15 QTY:                                           |            |                 |       |      |      | \$   |             |
| 0   | Baseball Hat / White & Green With Bear Emblem – \$15 QTY:                                        |            |                 |       |      | \$   |      |             |
| Р   | Green STM Bag – \$5 QTY:                                                                         |            |                 |       | \$   |      |      |             |
| Q   | Magnet – \$3 QTY:                                                                                |            |                 |       |      |      | \$   |             |
| R   | License Plate Holder – \$5                                                                       |            |                 |       | QTY: |      | \$   |             |
| S   | Christmas Ball: Golden Bear Ornament – \$5                                                       |            |                 |       | QTY: |      | \$   |             |
| Т   | STM Pennant – \$5                                                                                |            |                 |       |      | QTY: |      | \$          |
| U   | School Plaque Sit On Shelf or Hang On Wall (4" x 5") – \$5 Can Be Personalized With Name & Year. |            |                 |       |      | QTY: |      | \$          |
| ١,, | NEW! Face Mask Green with Bear (2 ply with replace                                               | able filte | er) <b>– \$</b> | 8/ea  |      | QTY: |      | \$          |
| V   | NEW! Face Mask Green with Bear (2 ply with replace                                               | able filte | er) <b>– 2</b>  | /\$15 | j    | QTY: |      | \$          |
|     |                                                                                                  |            |                 |       |      | SUBT | OTAL | \$          |