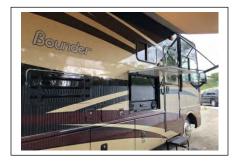

A benefit that very few members use is the ability to place a free ad in the spot-lite on things you have for sale. For example Sarah Speakman has her 2013 35' Bounder for sale, or you may have a tow bar or other things of this sort. It is for personal things and not for commercial use. To use this service, simply provide the description and cost of the item to Tracy Lenocker, E-Mail <u>tracy@lenocker.com</u>. Tracy is our spot-lite editor and does a fantastic job.

## 2013 Fleetwood Bounder 35K

Beautiful Condition, Limited Use, 21,738 miles Two Slides, one left one right Sleeps 6 1 1/2 Baths

L- shaped living room 4 Flat Screen Televisions (1 Exterior) 3 Burner range/oven Washer/Dryer Fireplace

### \$95,000

Built-in coffee maker Steer Safe Installed High Performance Shocks Nitrogen Filled Tires Insulated Dog House Multiple Window Awnings

Generator, Back-up camera Furnace, Auto Leveling Jacks Power Step, Water Pump Aux Battery, Cable Connection Double Door Refrigerator Electric & City water connections