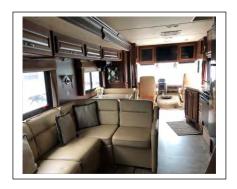

A benefit that very few members use is the ability to place a free ad in the spot-lite on things you have for sale. For example Sarah Speakman has her 2013 35' Bounder for sale, or you may have a tow bar or other things of this sort. It is for personal things and not for commercial use. To use this service, simply provide the description and cost of the item to Tracy Lenocker, E-Mail <u>tracy@lenocker.com</u>. Tracy is our spot-lite editor and does a fantastic job.

## 2013 Fleetwood Bounder 35K

Beautiful Condition, Limited Use, 21,738 miles Two Slides, one left one right Sleeps 6 1 1/2 Baths

L- shaped living room 4 Flat Screen Televisions (1 Exterior) 3 Burner range/oven Washer/Dryer Fireplace

### \$95,000

Built-in coffee maker Steer Safe Installed High Performance Shocks Nitrogen Filled Tires Insulated Dog House Multiple Window Awnings

Generator, Back-up camera Furnace, Auto Leveling Jacks Power Step, Water Pump Aux Battery, Cable Connection Double Door Refrigerator Electric & City water connections