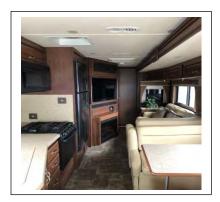

A benefit that very few members use is the ability to place a free ad in the spot-lite on things you have for sale. For example Sarah Speakman has her 2013 35' Bounder for sale, or you may have a tow bar or other things of this sort. It is for personal things and not for commercial use. To use this service, simply provide the description and cost of the item to Tracy Lenocker, E-Mail <u>tracy@lenocker.com</u>. Tracy is our spot-lite editor and does a fantastic job.

## 2013 Fleetwood Bounder 35K

Beautiful Condition, Limited Use, 21,738 miles Two Slides, one left one right Sleeps 6 1 1/2 Baths

L- shaped living room 4 Flat Screen Televisions (1 Exterior) 3 Burner range/oven Washer/Dryer Fireplace

### \$95,000

Built-in coffee maker Steer Safe Installed High Performance Shocks Nitrogen Filled Tires Insulated Dog House Multiple Window Awnings

Generator, Back-up camera Furnace, Auto Leveling Jacks Power Step, Water Pump Aux Battery, Cable Connection Double Door Refrigerator Electric & City water connections