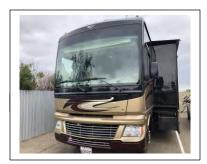

# FOR SALE

## 2013 Fleetwood Bounder 35K

Beautiful Condition, Limited Use, 21,738 miles Two Slides, one left one right Sleeps 6 1 1/2 Baths

L- shaped living room 4 Flat Screen Televisions (1 Exterior) 3 Burner range/oven Washer/Dryer Fireplace

### \$95,000

Built-in coffee maker Steer Safe Installed High Performance Shocks Nitrogen Filled Tires Insulated Dog House Multiple Window Awnings

Generator, Back-up camera Furnace, Auto Leveling Jacks Power Step, Water Pump Aux Battery, Cable Connection Double Door Refrigerator Electric & City water connections

Vehicle Located in Spring Valley, CA

Contact: Dave Franke 909-973-1051 dfranke928@msn.com