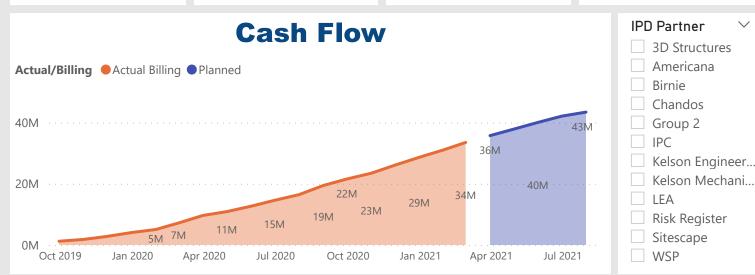

## **GROUPE NORDIK - WHITBY SPA**

\$31,053,639

CTD

### **ESTIMATE TO COMPLETE**

\$15,843,130

ETC

### **ESTIMATE AT COMPLETION**

\$49,665,724

EAC

100%

| IPD Partner        | CTD          |
|--------------------|--------------|
| 3D Structures      | \$4,232,247  |
| Americana          | \$1,325,135  |
| Birnie             | \$3,362,165  |
| Chandos            | \$11,881,499 |
| Group 2            | \$1,591,293  |
| IPC                | \$1,535,409  |
| Kelson Engineering | \$225,940    |
| Kelson Mechanical  | \$4,624,644  |
| LEA                | \$560,649    |
| Risk Register      | \$386,707    |
| Sitescape          | \$903,035    |
| WSP                | \$424,914    |
|                    |              |

| IPD Partner        | ETC         |
|--------------------|-------------|
| 3D Structures      | \$6,925     |
| Americana          | \$617,764   |
| Birnie             | \$1,299,457 |
| Chandos            | \$8,516,108 |
| Group 2            | \$288,778   |
| IPC                | \$478,655   |
| Kelson Engineering | \$58,199    |
| Kelson Mechanical  | \$2,077,936 |
| LEA                | \$12,620    |
| Risk Register      | \$853,633   |
| Sitescape          | \$1,549,077 |
| WSP                | \$83,976    |
|                    |             |

| IPD Partner        | EAC          |
|--------------------|--------------|
| 3D Structures      | \$4,275,896  |
| Americana          | \$2,177,649  |
| Birnie             | \$4,869,535  |
| Chandos            | \$23,031,164 |
| Group 2            | \$1,932,052  |
| IPC                | \$2,152,874  |
| Kelson Engineering | \$296,292    |
| Kelson Mechanical  | \$7,055,771  |
| LEA                | \$577,686    |
| Risk Register      | \$0          |
| Sitescape          | \$2,777,419  |
| WSP                | \$519,387    |
|                    |              |