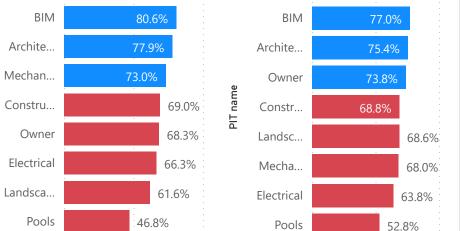

100%

50%

Average of PPC

Average of total PPC

81.9%

Structural

0%

50%

Average of PPC

PIT name