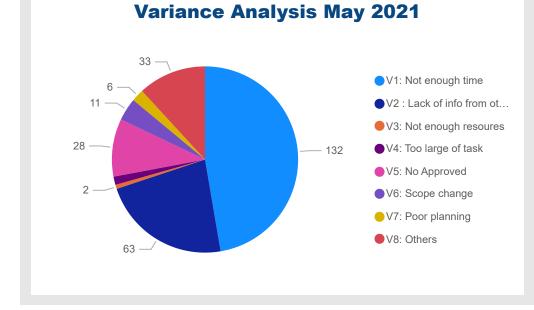

49,665,724

EAC

# RISK POOL BALANCE

May.2021

\$3,385,077

Adjusted Risk Pool





Structu...

0%

Average of PPC May.2021

85.6%

100%

50%

Average of PPC

Average of total PPC

81.9%

Structural

0%

50%

Average of PPC

PIT name

# Satisfaction Value Rating 0.00 7.99 10.00 0.00 7.58 10.00 KPIs Value Rating Workflow Value Rating 0.00 5.97 10.00 0.00 6.70 10.00

### SAFETY MONTH **NEAR MISSES INCIDENTS** LTIs April-01-20 0 0 0 May-01-20 2 June-01-20 Λ To Date 30 20 0

# **KEY MILESTONES**

| Milestone                    | Date<br>•      |
|------------------------------|----------------|
| Construction Start           | August-26-19   |
| KALLA POOL FINISH<br>STUCCO  | May-12-21      |
| Painting MB LEVEL -1         | May-19-21      |
| Estimated Date of Completion | November-08-21 |



100%

| IPD Partner        | CTD          |
|--------------------|--------------|
| 3D Structures      | \$4,232,247  |
| Americana          | \$1,325,135  |
| Birnie             | \$3,362,165  |
| Chandos            | \$11,881,499 |
| Group 2            | \$1,591,293  |
| IPC                | \$1,535,409  |
| Kelson Engineering | \$225,940    |
| Kelson Mechanical  | \$4,624,644  |
| LEA                | \$560,649    |
| Risk Register      | \$386,707    |
| Sitescape          | \$903,035    |
| WSP                | \$424,914    |
|                    |              |

| IPD Partner        | ETC         |
|--------------------|-------------|
| 3D Structures      | \$6,925     |
| Americana          | \$617,764   |
| Birnie             | \$1,299,457 |
| Chandos            | \$8,516,108 |