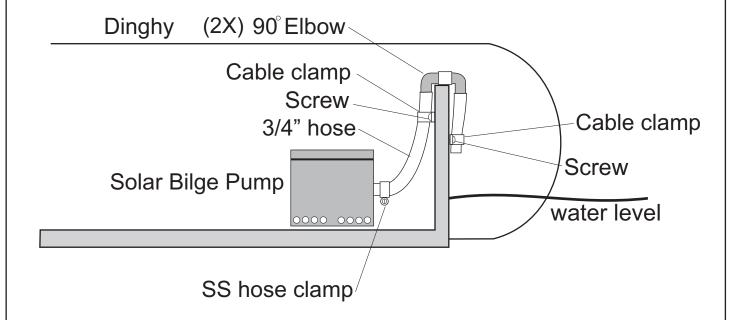

Place your pump in the lowest spot in your dinghy but not in the shade. Install your 3/4" hose to the pump with the SS clamp (note the hose is a little tight going on the pump outlet you can use a heat gun or a hair dryer to heat up to fit if needed). Run the hose to the back wall of your dinghy and cut it to length. Insert the two 90 elbow in both hoses no clamps needed. Mount hose with cable clamps. Make sure hose can not pump water back into dinghy and is above the water line see diagram.