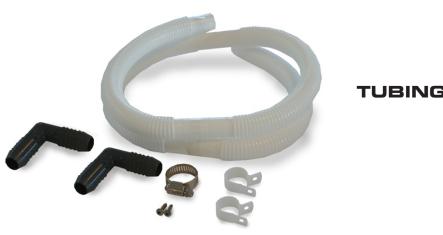

## INSTRUCTION MANUAL

TUBING KIT

This is a tubing kit for the Solar Bilge Pump. This kit gives you every thing you need to install your Solar Bilge Pump in a dinghy. The kit Includes: 4ft of 3/4" hose, (1) SS hose clamp, (2) 90 elbow, (2) cable clamps, and (2) #8 x 1/2" screws.