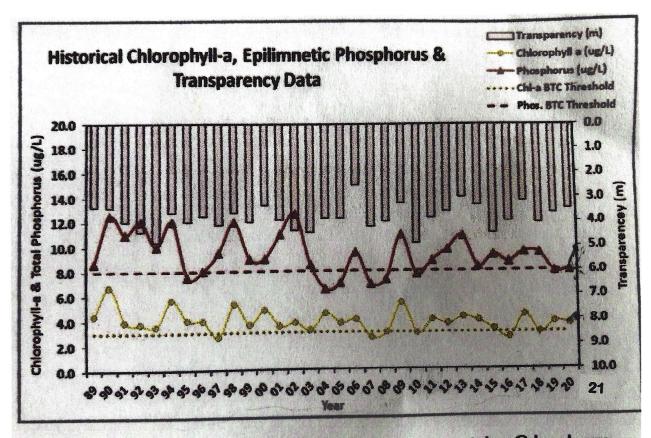

## Two Page Water Test Results for July 2021

Halfmoon Lake Water Results July 2021 Summary

|                              | Annual 2018<br>Halfmoon Lake<br>Avg. Value | Annual 2019<br>Halfmoon Lake<br>Avg. Value | Annual 2020<br>Halfmoon Lake<br>Avg. Value | June 2021<br>Hiafmoon Lake<br>Avg. Value | NH Desired Quality | NH Median Value |
|------------------------------|--------------------------------------------|--------------------------------------------|--------------------------------------------|------------------------------------------|--------------------|-----------------|
| Color                        | 53                                         | 43                                         | 30                                         | 40                                       | <80                |                 |
| Chloride                     | 12                                         | 14                                         | 14                                         | 17.4                                     | <230               | 5               |
| Chlorophyll                  | 2.95                                       | 3.82                                       | 3.64                                       | 4.5                                      | <5                 | 4.39            |
| e-coli                       |                                            | 11                                         | NA                                         | NA                                       | <88                |                 |
| Alt. Neutraltory<br>Capacity | 5.4                                        | 5.6                                        | 5.2                                        | 5                                        | >10.1              | 4.5             |
| PH                           | 6.83                                       | 6.4                                        | 7.06                                       | 6.67                                     | 6.5-8.0            | 6.6             |
| Total Phosphorus             | 9                                          | 13                                         | 8                                          | 11.4                                     | <20                | 11              |
| Secco (NVS)                  | 4.08                                       | 3.5                                        | 4.38                                       | 3.75                                     | n/a                | 3.3             |
| Conductuctivity              | 71.4                                       | 66.6                                       | 57.5                                       | 63.8                                     | n/a                | 42              |
| Turbidity                    | 0.74                                       | 1.1                                        | 0.48                                       | 2.5                                      | <10                |                 |
| Comment:                     | GFY                                        |                                            |                                            |                                          |                    |                 |