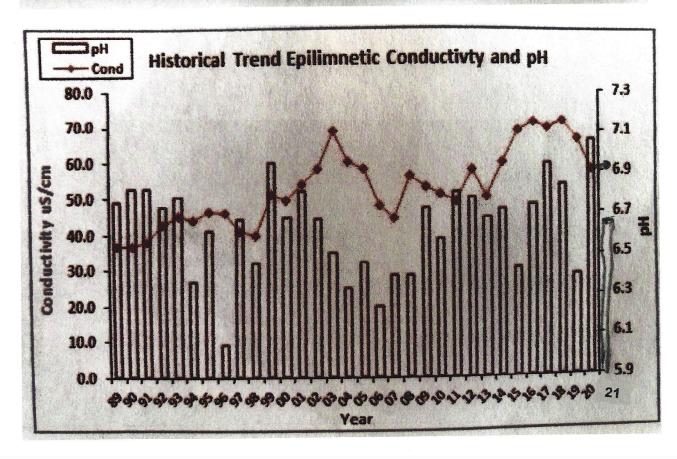

## Two Page Water Test Results for July 2021

Halfmoon Lake Water Results July 2021 Summary

|                              | Annual 2018<br>Halfmoon Lake<br>Avg. Value | Annual 2019<br>Halfmoon Lake<br>Avg. Value | Annual 2020<br>Halfmoon Lake<br>Avg. Value | June 2021<br>Hiafmoon Lake<br>Avg. Value | NH Desired Quality | NH Median Value |
|------------------------------|--------------------------------------------|--------------------------------------------|--------------------------------------------|------------------------------------------|--------------------|-----------------|
| Color                        | 53                                         | 43                                         | 30                                         | 40                                       | <80                |                 |
| Chloride                     | 12                                         | 14                                         | 14                                         | 17.4                                     | <230               | 5               |
| Chlorophyll                  | 2.95                                       | 3.82                                       | 3.64                                       | 4.5                                      | <5                 | 4.39            |
| e-coli                       |                                            | 11                                         | NA                                         | NA                                       | <88                |                 |
| Alt. Neutraltory<br>Capacity | 5.4                                        | 5.6                                        | 5.2                                        | 5                                        | >10.1              | 4.5             |
| PH                           | 6.83                                       | 6.4                                        | 7.06                                       | 6.67                                     | 6.5-8.0            | 6.6             |
| Total Phosphorus             | 9                                          | 13                                         | 8                                          | 11.4                                     | <20                | 11              |
| Secco (NVS)                  | 4.08                                       | 3.5                                        | 4.38                                       | 3.75                                     | n/a                | 3.3             |
| Conductuctivity              | 71.4                                       | 66.6                                       | 57.5                                       | 63.8                                     | n/a                | 42              |
| Turbidity                    | 0.74                                       | 1.1                                        | 0.48                                       | 2.5                                      | <10                |                 |
| Comment:                     | GFY                                        |                                            |                                            |                                          |                    |                 |