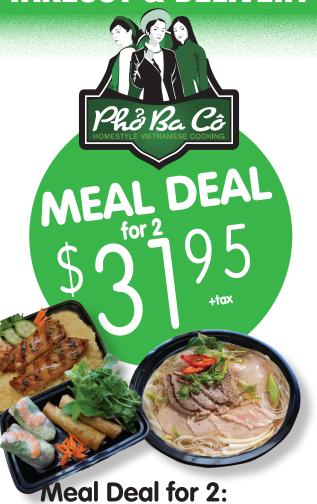

## OPEN FOR TAKEOUT & DELIVERY

- 1 Large Phở Noodle Soup with choice of:
  - Rare steak and brisket.
  - chicken or
  - Steamed tofu (all with beef broth)
- 1 Rice plate (white or garlic butter) or 1 Vermicelli grilled marinated chicken or pork
- 2 Crispy pork egg rolls
- 1 Pork and shrimp spring Roll (cut in half) Tofu substitution available upon request on most items.