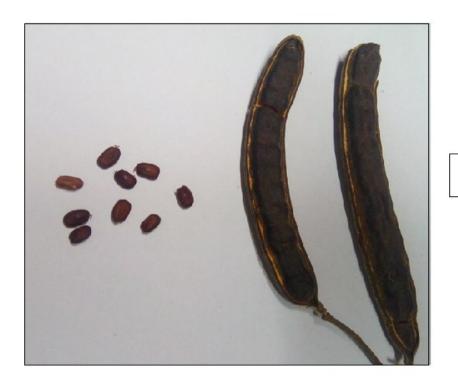

We are direct planters of acacia tree. Our partner has 450 hectares acacia land plantation We committed to implementing and achieving sustainable forestry where it procures raw material including wood. To practice sustainable forestry is to meet the needs of the present without compromising the environment. To protect the future generations to meet their own needs by practicing a land stewardship ethic that integrates reforestation and the managing, nurturing, growing and harvesting of trees for useful products with the conservation of the soil, biological diversity of wildlife. We are committed and compliant with all national laws and regulations. We reforest the following harvest and used best management practices.

# WE ARE ONE OF THE STABLISH ACACIA WOOD PRODUCERS IN THE PHILIPPINES

The Factory

We Begin From The Seeds

We Plant

We Harvest

We Design

We Manufacture

We Export By Air