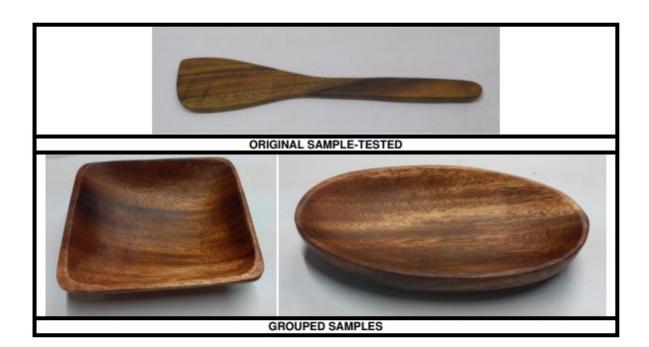

nes

For the following product(s):

BRAND: Boysen

The product(s) meet(s) all of the necessary qualifications to be certified for the following claim(s):

#### Lead Safe Paint

Conforms to the Lead Safe Paint Certification Standard, Version 2.0, March 2016. The concentration of lead is less than 90 ppm on a dry weight basis.

The issuance of this certificate does not authorize or grant permission to display the certification mark logo on product packaging or in any communications. A license to display the logo must be obtained from SCS Global Services.

Registration # SCS-LSP-04022

Valid from: October 15, 2020 to October 14, 2023

**SCS**glo

SCS Global Services 2000 Powell Street, Ste. 600, Emeryville, CA 94608 USA



NUMBER : DELH22004215 DATE : 20<sup>TH</sup> APRIL, 2022 TEST REPORT







NUMBER : DELH22004215 DATE : 20<sup>TH</sup> APRIL, 2022 **TEST REPORT** 

APPLICANT: LAPEKTO LAPEL PAPER MACHE AND WOODEN PRODUCTS INTERNATIONAL

BRGY. BAGONG SIAKT PUROK 2 SAN MATEO-3318, ISABELA

SAMPLE DESCRIPTION : SQUARE SAUCER / OVAL SAUCER / SPATULA

DATE RECEIVED : 07TH APRIL, 2022

BUYER'S NAME BUYING AGENT/ CONTACT

ORDER NO.

STYLE NO. : HTS-02CHAR13 (44, HTS-04CHAR13 (44, HTS-05CHAR13(44

COLOR GRADE END USE MANUFACTURER'S NAME RAW MATERIAL SUPPLIER

TESTS CONDUCTED: AS REQUESTED BY THE APPLICANT. FOR FURTHER DETAILS PLEASE REFER TO THE ENCLOSED PAGE (S).

#### CONCLUSION:

| TESTED SAMPLE    | <u>STANDARD</u>                                                                   | RESULT |
|------------------|------------------------------------------------------------------