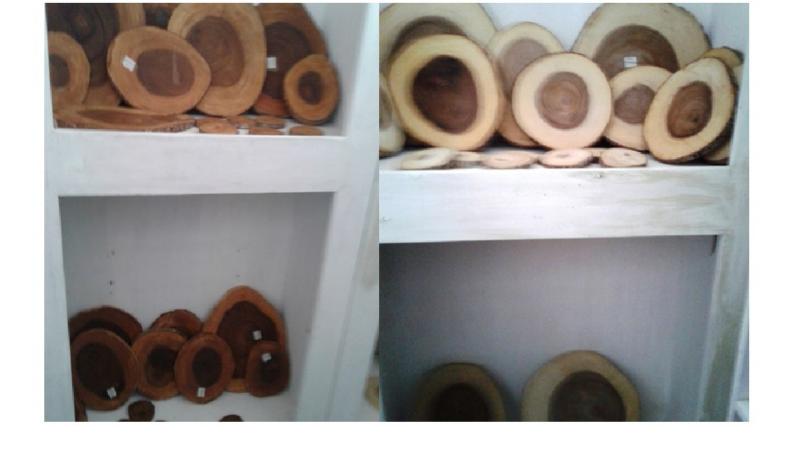

#### TO THE BUYER

LAPEKTO LAPEL has been delighting its customer with quality products. We practice our craftsmanship and expertise supplying to the exporters before we come into export. We are now recognized as one of the biggest Direct Planters, Manufacturer and Exporter of Acacia Wooden Products in the Philippines. All of our wood is ecologically forested from private lands and we have complete certification issued by the Department of Environment and Natural Resources. Acacia Wood is fast growing and non-endangered tree.

We are direct planters of acacia tree. Our partner has 450 hectares acacia land plantation We committed to implementing and achieving sustainable forestry where it procures raw material including wood. To practice sustainable forestry is to meet the needs of the present without compromising the environment. To protect the future generations to meet their own needs by practicing a land stewardship ethic that integrates reforestation and the managing, nurturing, growing and harvesting of trees for useful products with the conservation of the soil, biological diversity of wildlife. We are committed and compliant with all national laws and regulations. We reforest the following harvest and used best management practices.