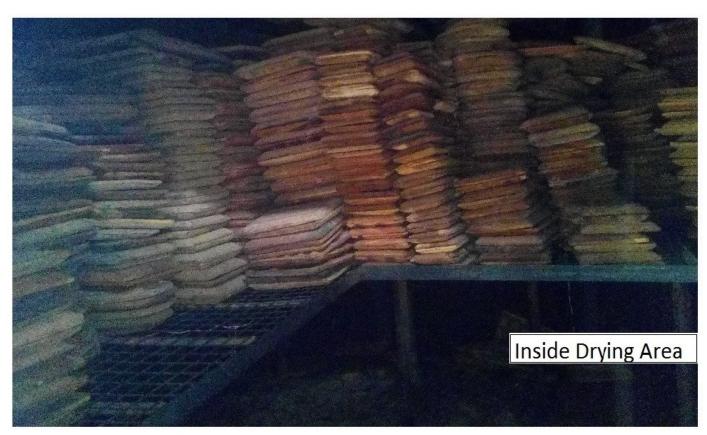

2





Bandsaw Shapper 4



Bandsaw Shapper 5



Peing Blade Bandsaw



Turning,Router,& Curving Section



Turning, Router, & Curving Section





Router Machine Heavy Duty



Router



Thickness And Plainer Heavy Duty Machine



Turning Section



Turner Left Handed Turner 1



Turning Big Salad Bowl Turner 2



Inside Turning Big Salad Bowl



Turner 3



Turner 4



Turner 5



**Speed Carving Section** 



Speed Carver 1



Speed Carver 2



Speed Carver 3



Speed Carver 4



**Speed Curving Section** 





Sawdust Landfill



# Wood Treatment Non toxic Water Based Wood Termite Chemical



#### ANTI FUNGI, MOLD, INSECT TREATMENT

HIGH MARGIN OF SAFETY
WOODTEC 2-SEC cears the GREEN
LABEL OF SAFETY. It is safe, non-toxic
and registered with the Fertilizer and
Pesticious Authority.





#### TECHNICHAL INFORMATION

The Acacia Wood Moisture Content measured to below 12% degrees before finishing to avoid any claims of Black Mold and Fungus







We Refill Our Extinguisher Yearly
All Our Department Has Fire Extinguisher



Sander Area







Plate # 36

Drum # 120

Inner # 120

Sanding Paper System



Sander Plate



Sander Drum



Sander Inside



Sander Inside



Sander Inside Finishing



Sander Plate



Sander Inside



Sander For Repair

### Sander

Plate 4 Person 500 pcs. each small items= 2,000 pcs per day

Drum 4 Person 500 pcs. each small items= 2,000 pcs per day

Sander 4 Person 500 pcs. each small items= 2,000 pcs per day

Sander Repair 1 Person

## **Chopping Board With Bark Production**







Tuckering the bark





Plainering



Home Made CNC FOR CURVING SM