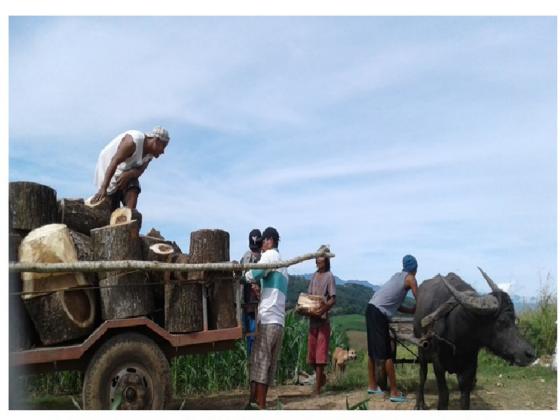

We are direct planters of acacia tree. Our partner has 450 hectares acacia land plantation We committed to implementing and achieving sustainable forestry where it procures raw material including wood. To practice sustainable forestry is to meet the needs of the present without compromising the environment. To protect the future generations to meet their own needs by practicing a land stewardship ethic that integrates reforestation and the managing, nurturing, growing and harvesting of trees for useful products with the conservation of the soil, biological diversity of wildlife. We are committed and compliant with all national laws and regulations. We reforest the following harvest and used best management practices.

# WE ARE ONE OF THE STABLISH ACACIA WOOD PRODUCERS IN THE PHILIPPINES

The Factory

We Begin From The Seeds

We Plant

We Harvest

We Design

We Manufacture

We Export By Air