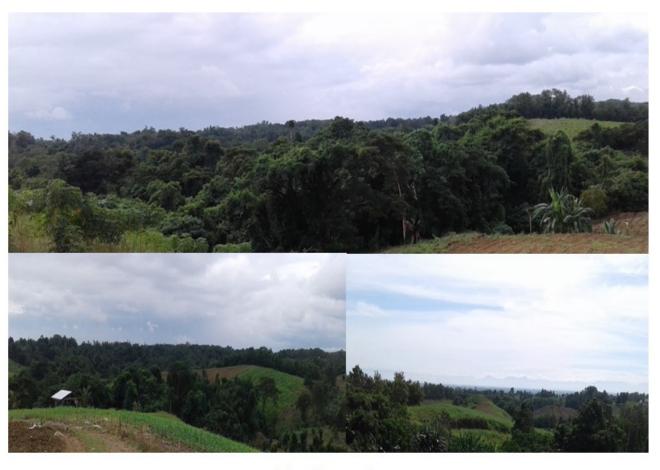

We are direct planters of acacia tree. Our partner has 450 hectares acacia land plantation We committed to implementing and achieving sustainable forestry where it procures raw material including wood. To practice sustainable forestry is to meet the needs of the present without compromising the environment. To protect the future generations to meet their own needs by practicing a land stewardship ethic that integrates reforestation and the managing, nurturing, growing and harvesting of trees for useful products with the conservation of the soil, biological diversity of wildlife. We are committed and compliant with all national laws and regulations. We reforest the following harvest and used best management practices.

# WE ARE ONE OF THE STABLISH ACACIA WOOD PRODUCERS IN THE PHILIPPINES

The Factory

We Begin From The Seeds

We Plant

We Harvest

We Design

We Manufacture

We Export By Air