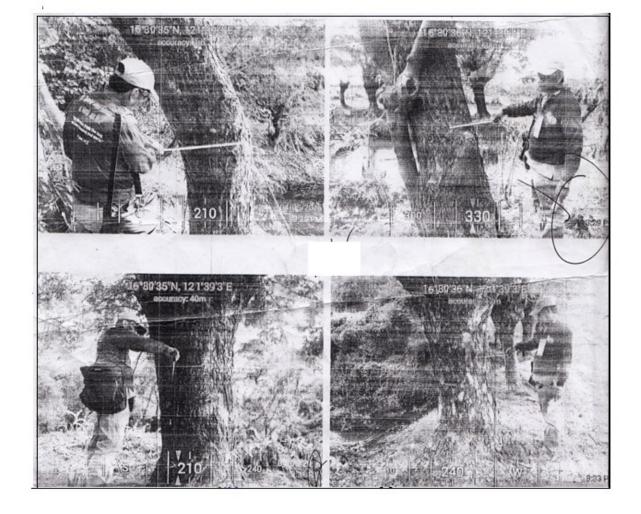

We are direct planters of acacia tree. Our partner has 450 hectares acacia land plantation We committed to implementing and achieving sustainable forestry where it procures raw material including wood. To practice sustainable forestry is to meet the needs of the present without compromising the environment. To protect the future generations to meet their own needs by practicing a land stewardship ethic that integrates reforestation and the managing, nurturing, growing and harvesting of trees for useful products with the conservation of the soil, biological diversity of wildlife. We are committed and compliant with all national laws and regulations. We reforest the following harvest and used best management practices.