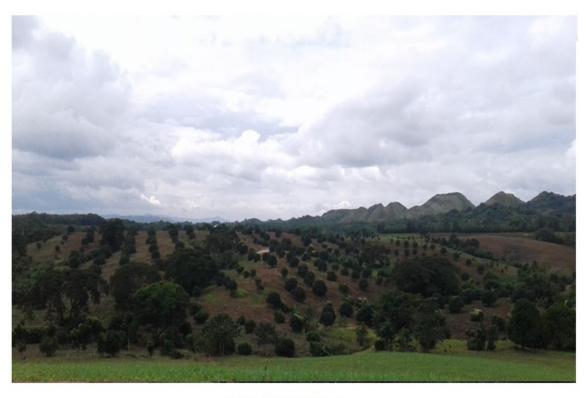

We are direct planters of acacia tree. Our partner has 450 hectares acacia land plantation We committed to implementing and achieving sustainable forestry where it procures raw material including wood. To practice sustainable forestry is to meet the needs of the present without compromising the environment. To protect the future generations to meet their own needs by practicing a land stewardship ethic that integrates reforestation and the managing, nurturing, growing and harvesting of trees for useful products with the conservation of the soil, biological diversity of wildlife. We are committed and compliant with all national laws and regulations. We reforest the following harvest and used best management practices.

# WE ARE ONE OF THE STABLISH ACACIA WOOD PRODUCERS IN THE PHILIPPINES

The Factory

We Begin From The Seeds

We Plant

We Harvest

We Design

We Manufacture

We Export By Air