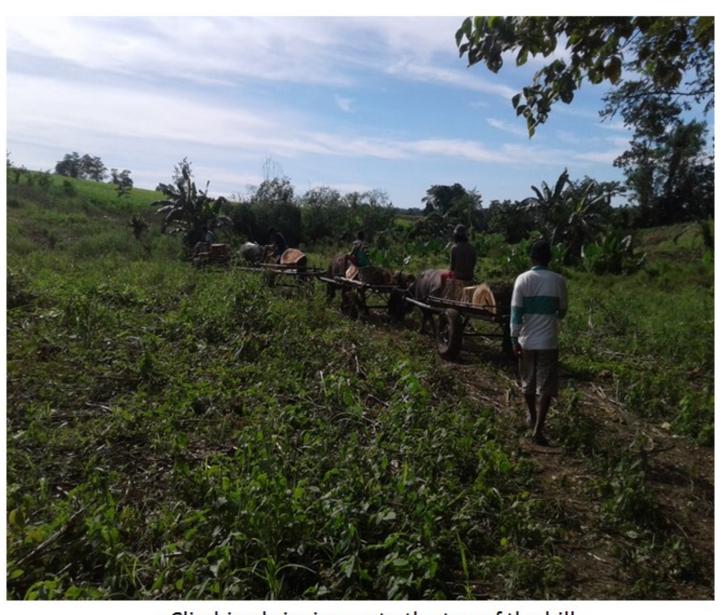

We are direct planters of acacia tree. Our partner has 450 hectares acacia land plantation We committed to implementing and achieving sustainable forestry where it procures raw material including wood. To practice sustainable forestry is to meet the needs of the present without compromising the environment. To protect the future generations to meet their own needs by practicing a land stewardship ethic that integrates reforestation and the managing, nurturing, growing and harvesting of trees for useful products with the conservation of the soil, biological diversity of wildlife. We are committed and compliant with all national laws and regulations. We reforest the following harvest and used best management practices.

# WE ARE ONE OF THE STABLISH ACACIA WOOD PRODUCERS IN THE PHILIPPINES

The Factory

We Begin From The Seeds

We Plant

We Harvest

We Design

We Manufacture

We Export By Air