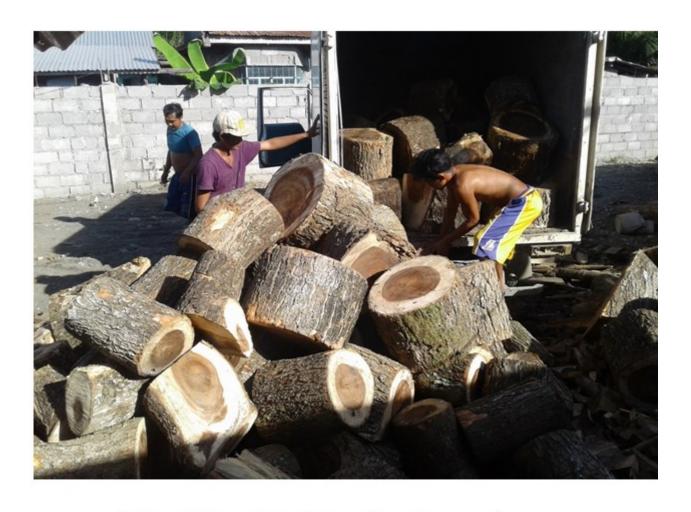

# WE ARE ONE OF THE STABLISH ACACIA WOOD PRODUCERS IN THE PHILIPPINES

The Factory

We Begin From The Seeds

We Plant

We Harvest

We Design

We Manufacture

We Export By Air

We are direct planters of acacia tree. Our partner has 450 hectares acacia land plantation We committed to implementing and achieving sustainable forestry where it procures raw material including wood. To practice sustainable forestry is to meet the needs of the present without compromising the environment. To protect the future generations to meet their own needs by practicing a land stewardship ethic that integrates reforestation and the managing, nurturing, growing and harvesting of trees for useful products with the conservation of the soil, biological diversity of wildlife. We are committed and compliant with all national laws and regulations. We reforest the following harvest and used best management practices.