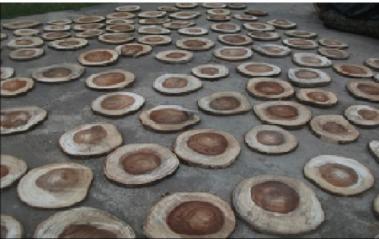

We are direct planters of acacia tree. Our partner has 450 hectares acacia land plantation We committed to implementing and achieving sustainable forestry where it procures raw material including wood. To practice sustainable forestry is to meet the needs of the present without compromising the environment. To protect the future generations to meet their own needs by practicing a land stewardship ethic that integrates reforestation and the managing, nurturing, growing and harvesting of trees for useful products with the conservation of the soil, biological diversity of wildlife. We are committed and compliant with all national laws and regulations. We reforest the following harvest and used best management practices.

# WE ARE ONE OF THE STABLISH ACACIA WOOD PRODUCERS IN THE PHILIPPINES

The Factory

We Begin From The Seeds

We Plant

We Harvest

We Design

We Manufacture

We Export By Air