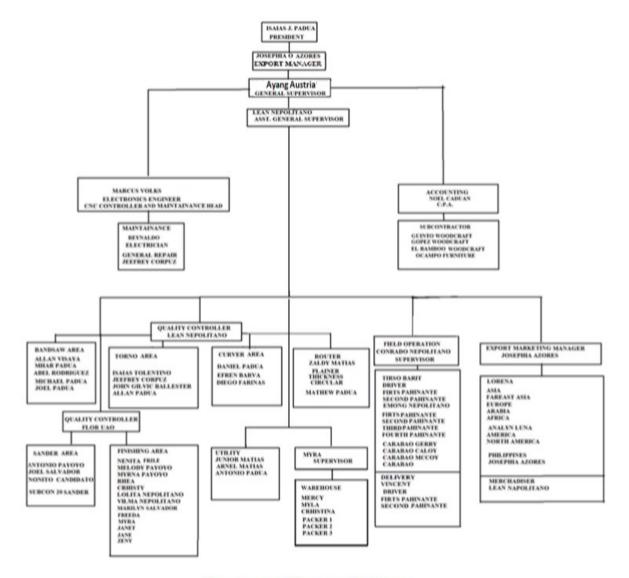

D) shall refer to the division 3.2. under the Assessment and Operations Coordinating Group (AOCG) and Port Operations Service of the BOC which shall issue the REX number to the application endorsed by the Export Division/Unit concerned.
- Product Evaluation Report shall refer to the document which 3.3. contains the result/s of the pre-evaluation of export products applying for CO, after complying with the requirements of the Bureau.

CERTIFIED TRUE Registered Exporter – shall refer to a producer, manufacturer, or trader who complied with the requirements set forth in the Delegated OF THE ORIGINA egulation (EU) No. 2015/2446 and Commission Implementing

MICHELLE N. TABLAZON Admin Officer I CRMD-Printing Unit

Page 1 off 5



We are situted in northern Philippines



Verification Of Google



Company Diagram System

#### Company Information

#### Utilization

For Acacia Wood Factory

We have complete utilization to export. We have four (4) aluminum truck vans for L.C.L. delivery. We have tractor head with combo chassis for bringing the container vans to the Port. Our Wood factory in the province of Isabela has four thousand nine hundred eighty eight square meter (4,988) with complete machineries. We have one community we called one barangay working with us.

With all these we are capable to comply volume order.

#### Trade Expositions

We are regular participating trade exhibitions and trade fairs locally, the Manila F.A.M.E. International held twice a year every April and October in Manila, Philippines.

#### Clients

We have huge clients that is located in different contine