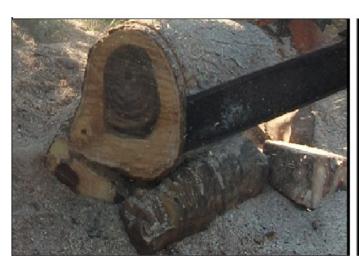

We are direct planters of acacia tree. Our partner has 450 hectares acacia land plantation We committed to implementing and achieving sustainable forestry where it procures raw material including wood. To practice sustainable forestry is to meet the needs of the present without compromising the environment. To protect the future generations to meet their own needs by practicing a land stewardship ethic that integrates reforestation and the managing, nurturing, growing and harvesting of trees for useful products with the conservation of the soil, biological diversity of wildlife. We are committed and compliant with all national laws and regulations. We reforest the following harvest and used best management practices.

# WE ARE ONE OF THE STABLISH ACACIA WOOD PRODUCERS IN THE PHILIPPINES

The Factory

We Begin From The Seeds

We Plant

We Harvest

We Design

We Manufacture

We Export By Air