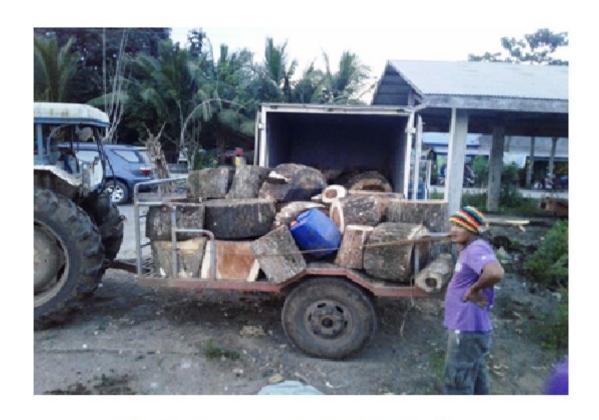

We are direct planters of acacia tree. Our partner has 450 hectares acacia land plantation We committed to implementing and achieving sustainable forestry where it procures raw material including wood. To practice sustainable forestry is to meet the needs of the present without compromising the environment. To protect the future generations to meet their own needs by practicing a land stewardship ethic that integrates reforestation and the managing, nurturing, growing and harvesting of trees for useful products with the conservation of the soil, biological diversity of wildlife. We are committed and compliant with all national laws and regulations. We reforest the following harvest and used best management practices.

# WE ARE ONE OF THE STABLISH ACACIA WOOD PRODUCERS IN THE PHILIPPINES

The Factory

We Begin From The Seeds

We Plant

We Harvest

We Design

We Manufacture

We Export By Air