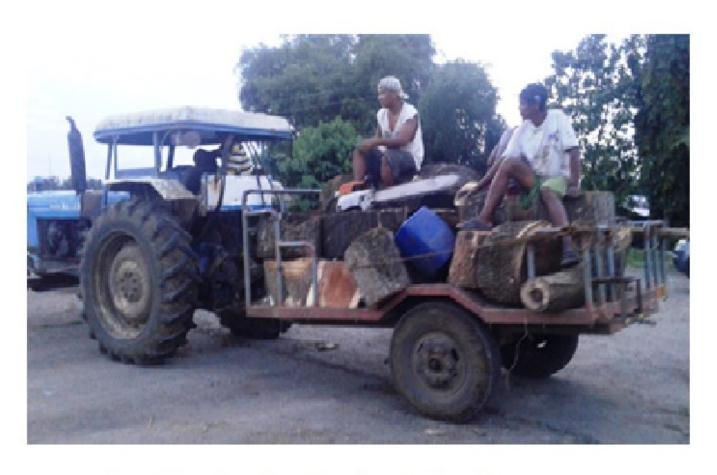

We are direct planters of acacia tree. Our partner has 450 hectares acacia land plantation We committed to implementing and achieving sustainable forestry where it procures raw material including wood. To practice sustainable forestry is to meet the needs of the present without compromising the environment. To protect the future generations to meet their own needs by practicing a land stewardship ethic that integrates reforestation and the managing, nurturing, growing and harvesting of trees for useful products with the conservation of the soil, biological diversity of wildlife. We are committed and compliant with all national laws and regulations. We reforest the following harvest and used best management practices.

# WE ARE ONE OF THE STABLISH ACACIA WOOD PRODUCERS IN THE PHILIPPINES

The Factory

We Begin From The Seeds

We Plant

We Harvest

We Design

We Manufacture

We Export By Air