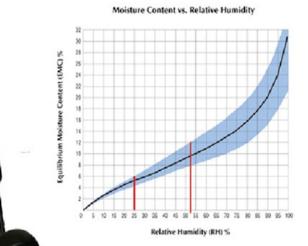

achine Heavy Duty



Router



Thickness And Plainer Heavy Duty Machine



Turning Section



Turner Left Handed Turner 1



Turning Big Salad Bowl Turner 2



Inside Turning Big Salad Bowl



Turner 3



Turner 4



Turner 5



**Speed Carving Section** 



Speed Carver 1



Speed Carver 2



Speed Carver 3



Speed Carver 4



**Speed Curving Section** 





Sawdust Landfill



# Wood Treatment Non toxic Water Based Wood Termite Chemical



#### ANTI FUNGI, MOLD, INSECT TREATMENT

HIGH MARGIN OF SAFETY
WOODTEC 2-SEC cears the GREEN
LABEL OF SAFETY. It is safe, non-toxic
and registered with the Fertilizer and
Pesticious Authority.





#### TECHNICHAL INFORMATION

The Acacia Wood Moisture Content measured to below 12% degrees before finishing to avoid any claims of Black Mold and Fungus







We Refill Our Extinguisher Yearly
All Our Department Has Fire Extinguisher



Sander Area







Plate # 36

Drum # 120

Inner # 120

Sanding Paper System



Sander Plate



Sander Drum



Sander Inside



Sander Inside



Sander Inside Finishing



Sander Plate



Sander Inside



Sander For Repair

### Sander

Plate 4 Person 500 pcs. each small items= 2,000 pcs per day

Drum 4 Person 500 pcs. each small items= 2,000 pcs per day

Sander 4 Person 500 pcs. each small items= 2,000 pcs per day

Sander Repair 1 Person

## **Chopping Board With Bark Production**







Tuckering the bark





Plainering



Home Made CNC FOR CURVING SMALL ITEMS by Mr. Marcus Volks



CNC FOR CURVING SMALL ITEMS



CNC FOR CURVING SMALL ITEMS





Electronics Engineer Mr. Marcus Volks







CNC For Engravi