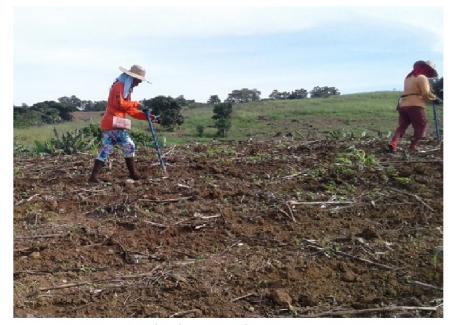

We are direct planters of acacia tree. Our partner has 450 hectares acacia land plantation We committed to implementing and achieving sustainable forestry where it procures raw material including wood. To practice sustainable forestry is to meet the needs of the present without compromising the environment. To protect the future generations to meet their own needs by practicing a land stewardship ethic that integrates reforestation and the managing, nurturing, growing and harvesting of trees for useful products with the conservation of the soil, biological diversity of wildlife. We are committed and compliant with all national laws and regulations. We reforest the following harvest and used best management practices.

# WE ARE ONE OF THE STABLISH ACACIA WOOD PRODUCERS IN THE PHILIPPINES

The Factory

We Begin From The Seeds

We Plant

We Harvest

We Design

We Manufacture

We Export By Air