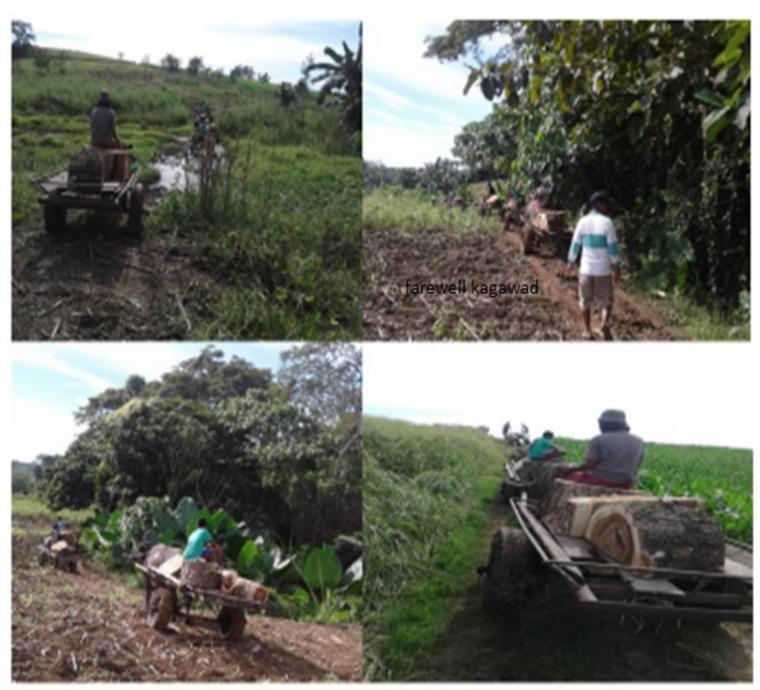

We are direct planters of acacia tree. Our partner has 450 hectares acacia land plantation We committed to implementing and achieving sustainable forestry where it procures raw material including wood. To practice sustainable forestry is to meet the needs of the present without compromising the environment. To protect the future generations to meet their own needs by practicing a land stewardship ethic that integrates reforestation and the managing, nurturing, growing and harvesting of trees for useful products with the conservation of the soil, biological diversity of wildlife. We are committed and compliant with all national laws and regulations. We reforest the following harvest and used best management practices.

# WE ARE ONE OF THE STABLISH ACACIA WOOD PRODUCERS IN THE PHILIPPINES

The Factory

We Begin From The Seeds

We Plant

We Harvest

We Design

We Manufacture

We Export By Air