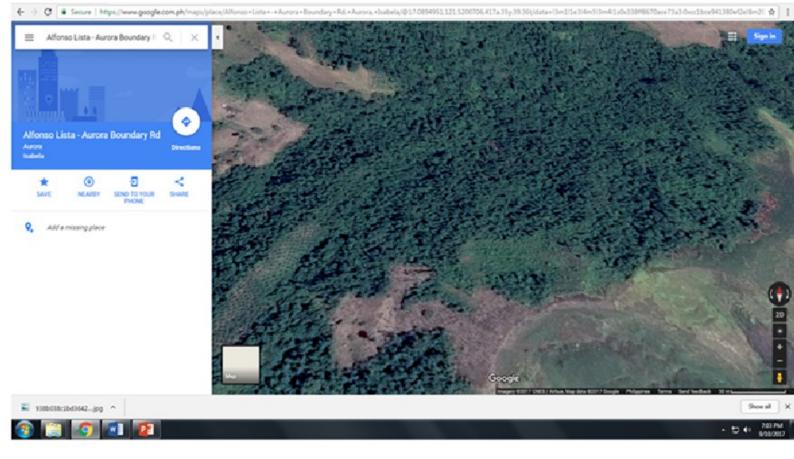

We are direct planters of acacia tree. Our partner has 450 hectares acacia land plantation We committed to implementing and achieving sustainable forestry where it procures raw material including wood. To practice sustainable forestry is to meet the needs of the present without compromising the environment. To protect the future generations to meet their own needs by practicing a land stewardship ethic that integrates reforestation and the managing, nurturing, growing and harvesting of trees for useful products with the conservation of the soil, biological diversity of wildlife. We are committed and compliant with all national laws and regulations. We reforest the following harvest and used best management practices.

# WE ARE ONE OF THE STABLISH ACACIA WOOD PRODUCERS IN THE PHILIPPINES

The Factory

We Begin From The Seeds

We Plant

We Harvest

We Design

We Manufacture

We Export By Air