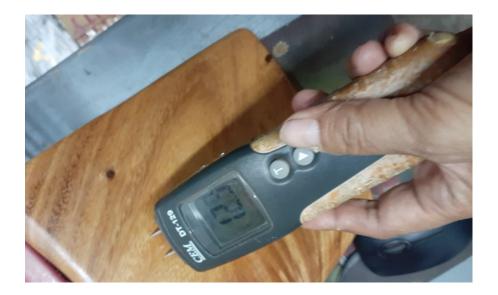

We are direct planters of acacia tree. Our partner has 450 hectares acacia land plantation We committed to implementing and achieving sustainable forestry where it procures raw material including wood. To practice sustainable forestry is to meet the needs of the present without compromising the environment. To protect the future generations to meet their own needs by practicing a land stewardship ethic that integrates reforestation and the managing, nurturing, growing and harvesting of trees for useful products with the conservation of the soil, biological diversity of wildlife. We are committed and compliant with all national laws and regulations. We reforest the following harvest and used best management practices.