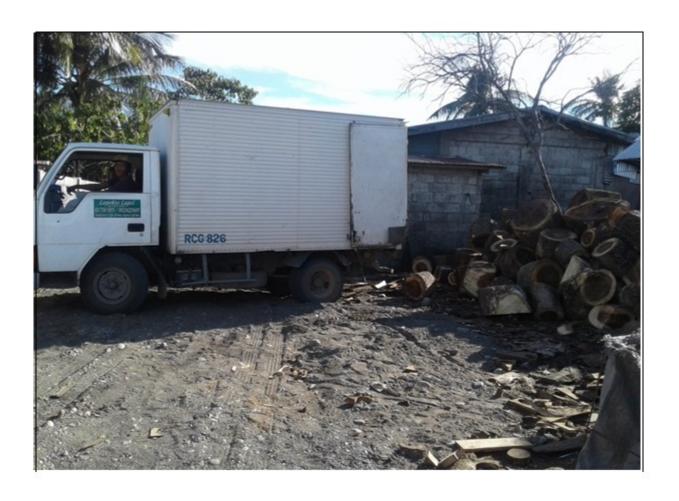

We are direct planters of acacia tree. Our partner has 450 hectares acacia land plantation We committed to implementing and achieving sustainable forestry where it procures raw material including wood. To practice sustainable forestry is to meet the needs of the present without compromising the environment. To protect the future generations to meet their own needs by practicing a land stewardship ethic that integrates reforestation and the managing, nurturing, growing and harvesting of trees for useful products with the conservation of the soil, biological diversity of wildlife. We are committed and compliant with all national laws and regulations. We reforest the following harvest and used best management practices.

# WE ARE ONE OF THE STABLISH ACACIA WOOD PRODUCERS IN THE PHILIPPINES

The Factory

We Begin From The Seeds

We Plant

We Harvest

We Design

We Manufacture

We Export By Air