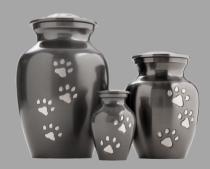

Paws to Heaven KS-\$59.95, XS-\$99.95, S-\$119.95, M-\$139.95, L-\$159.95

Copper Raku Urn XS- \$89.95, S-\$99.95, M-\$109.95, L-\$134.95

Bird Urn \$59.95