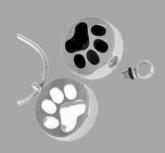

**Paw Print Pendant** 

**Only Love Pendant** Black or White - \$64.95 Black, Gold or Blue - \$54.95

**Essential Oil Pendant Tree of Life or Paw Print** \$74.95

**Together Pendant** \$79.95

**Forever Pendant** Pink and Yellow Gold \$79.95