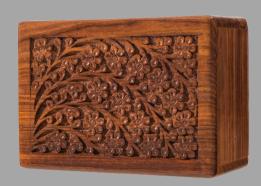

Scatter Tube - Included

Scatter Box - Included

Aromatic Cedar Urn S-\$79.95, M-\$99.95, L-\$129.95

Cherrywood Urn S-\$79.95, M-\$99.95, L-\$129.95

Tree of Life Urn S-\$79.95, M-\$99.95, L-\$129.95

Ceramic Urn - Black or White S-\$59.95, M-\$69.95, L-\$89.95