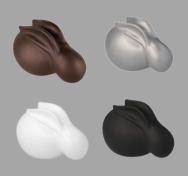

Bottle Neck Cat (Stoneware)
Grey or White - \$149.95

Kintsugi Egg (Ceramic) Black or White -\$119.95