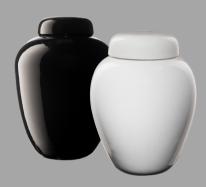

Scatter Tube - Included

Scatter Box - Included

Aromatic Cedar Urn S-\$79.95, M-\$99.95, L-\$129.95

Cherrywood Urn S-\$79.95, M-\$99.95, L-\$129.95

Tree of Life Urn S-\$79.95, M-\$99.95, L-\$129.95

Ceramic Urn - Black or White S-\$59.95, M-\$69.95, L-\$89.95