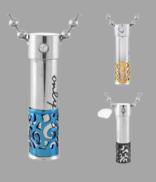

Paws in Hand Stone Sculpture \$159.95

Curvy Cat (Stoneware)
Grey or White
\$159.95

**Lotus Flower Pendant** \$74.95

Paw Print Cylinder Keychain \$39.95

**Circle of Life Pendant** \$84.95

**Solid Silver Cylinder Pendant** \$69.95