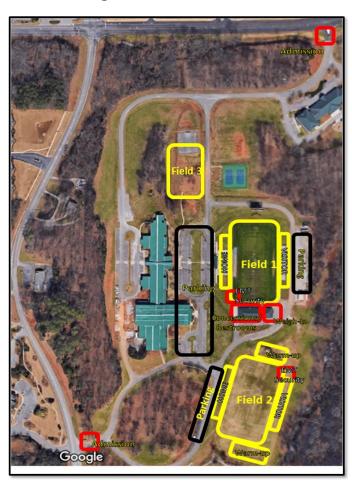

## 2019 NAAYF Kickoff Classic August 24<sup>th</sup>

Parents,

This year's Jamboree will be held at Madison Academy on Saturday, August 24th.

Madison Academy is located off Slaughter Road, between Madison Blvd and Madison Pike.

Admission for all fans 18 and older is \$7.

## 325 Slaughter Rd, Madison, AL 35758